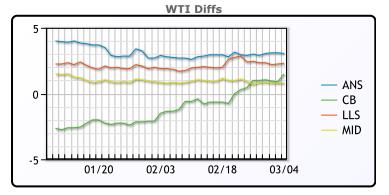

#### **CRUDE**

|     | Last  | Week Ago | Month Ago |
|-----|-------|----------|-----------|
| ANS | 66.88 | 66.57    | 58.93     |
| BLS | 65.33 | 64.57    | 55.03     |
| LLS | 66.13 | 66.02    | 57.93     |
| Mid | 64.63 | 64.27    | 57.03     |
| WTI | 63.83 | 63.57    | 56.23     |