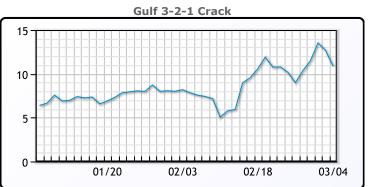

#### **Crude & Product Markets**

#### **PRODUCTS**

|           | Last   | Week Ago | Month Ago |
|-----------|--------|----------|-----------|
| Gulf RBOB | 191.29 | 186.76   | 159.13    |
| Gulf ULSD | 187.1  | 188.04   | 164.9     |
| NYH RBOB  | 189.66 | 188.51   | 166.1     |
| NYH ULSD  | 189.73 | 190.66   | 170.25    |
| USGC 3%   | 57.88  | 56.13    | 51.63     |