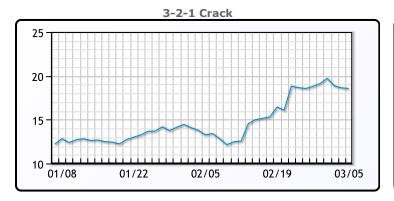

#### **Crude & Product Markets**

#### **CRUDE**

|     | Last  | Week Ago | Month Ago |
|-----|-------|----------|-----------|
| ANS | 66.88 | 66.57    | 58.93     |
| BLS | 65.33 | 64.57    | 55.03     |
| LLS | 66.13 | 66.02    | 57.93     |
| Mid | 64.63 | 64.27    | 57.03     |
| WTI | 63.83 | 63.57    | 56.23     |

#### **PRODUCTS**

|           | Last   | Week Ago | Month Ago |
|-----------|--------|----------|-----------|
| Gulf RBOB | 191.29 | 186.76   | 159.13    |
| Gulf ULSD | 187.1  | 188.04   | 164.9     |
| NYH RBOB  | 189.66 | 188.51   | 166.1     |
| NYH ULSD  | 189.73 | 190.66   | 170.25    |
| USGC 3%   | 57.88  | 56.13    | 51.63     |