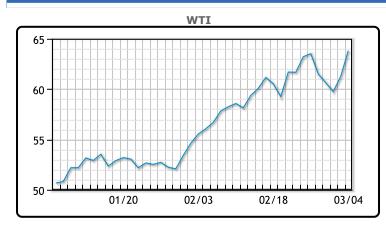

## Oil prices had another strong session, with both contracts rallying around 5% on positive news from OPEC+. Prices again hit fresh highs not seen in over a year. The cartel and its allies announced that they intend to keep production unchanged heading into April. "OPEC surprised us by rolling over the cuts... The message OPEC is sending market is that they're quite willing to see oil prices run hot and ultimately, go a long way in reducing the inventory overhang built last year because of COVID-19," said Bart Melek, head of commodity strategies at TD Securities. This is bullish for the US, as at these levels production can be boosted even on the more expensive projects. WTI traded up \$2.55 or 4.16% to close at

\$63.83. Brent traded up \$2.67 or 4.17% to close at \$66.74.

**Market Commentary** 

#### **CRUDE**

|     | Last  | Week Ago | Month Ago |
|-----|-------|----------|-----------|
| ANS | 66.88 | 66.57    | 58.93     |
| BLS | 65.33 | 64.57    | 55.03     |
| LLS | 66.13 | 66.02    | 57.93     |
| Mid | 64.63 | 64.27    | 57.03     |
| WTI | 63.83 | 63.57    | 56.23     |