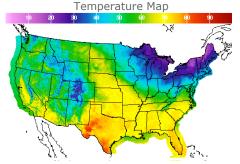

#### **Weather Data**

| City         | HIGH °F | LOW °F |
|--------------|---------|--------|
| Calgary      | 47      | 25     |
| Conway       | 43      | 26     |
| Cushing      | 66      | 45     |
| Denver       | 41      | 37     |
| Houston      | 63      | 53     |
| Mont Belvieu | 59      | 48     |
| Sarnia       | 30      | 23     |
| Williston    | 50      | 36     |
|              |         |        |