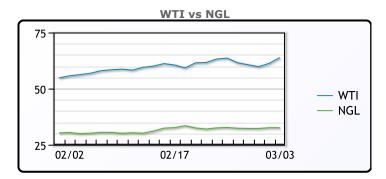

#### NGLs

#### MB

|                  | Last   | Week Ago | Month Ago |
|------------------|--------|----------|-----------|
| Butane           | 108.5  | 100      | 97.25     |
| IsoButane        | 106.5  | 100.5    | 94.25     |
| Natural Gasoline | 140.88 | 145.5    | 129       |
| Propane          | 97.375 | 96       | 84.25     |