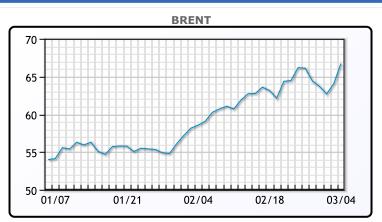

## Oil prices had another strong session, with both contracts rallying around 5% on positive news from OPEC+. Prices again hit fresh highs not seen in over a year. The cartel and its allies announced that they intend to keep production unchanged heading into April. "OPEC surprised us by rolling over the cuts... The message OPEC is sending market is that they're quite willing to see oil prices run hot and ultimately, go a long way in reducing the inventory overhang built last year because of COVID-19," said Bart Melek, head of commodity strategies at TD Securities. This is bullish for the US, as at these levels production can be boosted even on the more expensive projects. WTI traded up \$2.55 or 4.16% to close at

\$63.83. Brent traded up \$2.67 or 4.17% to close at \$66.74.

**Market Commentary** 

#### **CRUDE**

|     | Last  | Week Ago | Month Ago |
|-----|-------|----------|-----------|
| ANS | 66.88 | 66.57    | 58.93     |
| BLS | 65.33 | 64.57    | 55.03     |
| LLS | 66.13 | 66.02    | 57.93     |
| Mid | 64.63 | 64.27    | 57.03     |
| WTI | 63.83 | 63.57    | 56.23     |