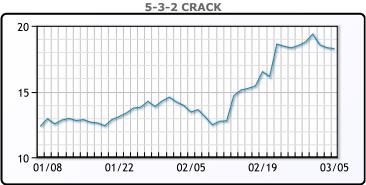

I traded up \$2.55 or 4.16% to close at

\$63.83. Brent traded up \$2.67 or 4.17% to close at \$66.74.

**Market Commentary** 

#### **Crude & Product Markets**





#### **CRUDE**

|     | Last  | Week Ago | Month Ago |
|-----|-------|----------|-----------|
| ANS | 66.88 | 66.57    | 58.93     |
| BLS | 65.33 | 64.57    | 55.03     |
| LLS | 66.13 | 66.02    | 57.93     |
| Mid | 64.63 | 64.27    | 57.03     |
| WTI | 63.83 | 63.57    | 56.23     |

#### **PRODUCTS**

|           | Last   | Week Ago | Month Ago |
|-----------|--------|----------|-----------|
| Gulf RBOB | 191.29 | 186.76   | 159.13    |
| Gulf ULSD | 187.1  | 188.04   | 164.9     |
| NYH RBOB  | 189.66 | 188.51   | 166.1     |
| NYH ULSD  | 189.73 | 190.66   | 170.25    |
| USGC 3%   | 57.88  | 56.13    | 51.63     |









#### NGLs

#### MB

|                  | Last   | Week Ago | Month Ago |
|------------------|--------|----------|-----------|
| Butane           | 108.5  | 100      | 97.25     |
| IsoButane        | 106.5  | 100.5    | 94.25     |
| Natural Gasoline | 140.88 | 145.5    | 129       |
| Propane          | 97.375 | 96       | 84.25     |

#### **MB NON**

|                  | Last  | Week Ago | Month Ago |
|------------------|-------|----------|-----------|
| Butane           | 108.5 | 100      | 94.25     |
| IsoButane        | 106.5 | 100.5    | 94.25     |
| Natural Gasoline | 145.5 | 147      | 130.25    |
| Propane          | 96.75 | 97       | 81.75     |

#### **CONWAY**

|                  | Last  | Week Ago | Month Ago |
|------------------|-------|----------|-----------|
| Bu