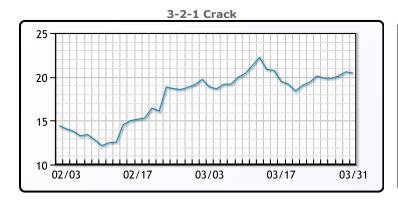

#### **Crude & Product Markets**

#### **CRUDE**

|     | Last  | Week Ago | Month Ago |
|-----|-------|----------|-----------|
| ANS | 62.31 | 64.38    | 64.4      |
| BLS | 60.26 | 61.93    | 62.5      |
| LLS | 61.41 | 63.33    | 63.85     |
| Mid | 59.71 | 61.28    | 62.35     |
| WTI | 59.16 | 61.13    | 61.5      |

#### **PRODUCTS**

|           | Last   | Week Ago | Month Ago |
|-----------|--------|----------|-----------|
| Gulf RBOB | 191.72 | 193.5    | 183.8     |
| Gulf ULSD | 172.21 | 178.9    | 181.61    |
| NYH RBOB  | 184.33 | 188.4    | 186.98    |
| NYH ULSD  | 177.13 | 182.06   | 185.53    |
| USGC 3%   | 52.63  | 54.88    | 55.38     |