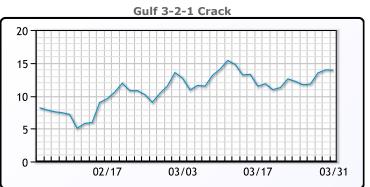

#### **Crude & Product Markets**

#### **CRUDE**

|     | Last  | Week Ago | Month Ago |
|-----|-------|----------|-----------|
| ANS | 62.31 | 64.38    | 64.4      |
| BLS | 60.26 | 61.93    | 62.5      |
| LLS | 61.41 | 63.33    | 63.85     |
| Mid | 59.71 | 61.28    | 62.35     |
| WTI | 59.16 | 61.13    | 61.5      |

#### **PRODUCTS**

|           | Last   | Week Ago | Month Ago |
|-----------|--------|----------|-----------|
| Gulf RBOB | 191.72 | 193.5    | 183.8     |
| Gulf ULSD | 172.21 | 178.9    | 181.61    |
| NYH RBOB  | 184.33 | 188.4    | 186.98    |
| NYH ULSD  | 177.13 | 182.06   | 185.53    |
| USGC 3%   | 52.63  | 54.88    | 55.38     |