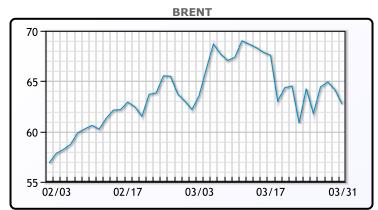

### **Market Commentary**

Oil prices were mixed today, trading down earlier in the session and trading up before the close. US commercial crude inventories had a draw of 876K/bbls, a little larger than the forecasted draw of -568K/ bbls. Gasoline inventories had a draw of 1.74MM/bbls, vs a forecasted build of 692K/bbls. Distillate inventories has a build of 2.54MM/bbls. larger than the forecasted build of 510K/bbls. "Refineries continue to increase utilization and operable capacity and recovery mode from the deep freeze," said Tony Headrick, energy market analyst CHS Hedging. OPEC+ has lowered its oil demand growth forecast for this year by 300,000 bpd, a report from its experts panel meeting seen by Reuters showed. In light of this it seems likely the group will maintain its production guotas. WTI traded down \$1.01 or -1.64% to close at \$59.16. Brent traded down \$.84 or -1.29% to close at \$62.74.

#### **CRUDE**

|     | Last  | Week Ago | Month Ago |
|-----|-------|----------|-----------|
| ANS | 62.31 | 64.38    | 64.4      |
| BLS | 60.26 | 61.93    | 62.5      |
| LLS | 61.41 | 63.33    | 63.85     |
| Mid | 59.71 | 61.28    | 62.35     |
| WTI | 59.16 | 61.13    | 61.5      |