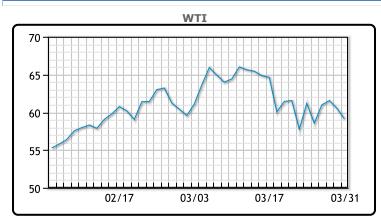

### **Market Commentary**

Oil prices were mixed today, trading down earlier in the session and trading up before the close. US commercial crude inventories had a draw of 876K/bbls, a little larger than the forecasted draw of -568K/ bbls. Gasoline inventories had a draw of 1.74MM/bbls, vs a forecasted build of 692K/bbls. Distillate inventories has a build of 2.54MM/bbls. larger than the forecasted build of 510K/bbls. "Refineries continue to increase utilization and operable capacity and recovery mode from the deep freeze," said Tony Headrick, energy market analyst CHS Hedging. OPEC+ has lowered its oil demand growth forecast for this year by 300,000 bpd, a report from its experts panel meeting seen by Reuters showed. In light of this it seems likely the group will maintain its production guotas. WTI traded down \$1.01 or -1.64% to close at \$59.16. Brent traded down \$.84 or -1.29% to close at \$62.74.

#### **CRUDE**

|     | Last  | Week Ago | Month Ago |
|-----|-------|----------|-----------|
| ANS | 62.31 | 64.38    | 64.4      |
| BLS | 60.26 | 61.93    | 62.5      |
| LLS | 61.41 | 63.33    | 63.85     |
| Mid | 59.71 | 61.28    | 62.35     |
| WTI | 59.16 | 61.13    | 61.5      |