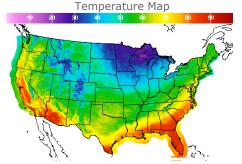

#### **Weather Data**

| City         | HIGH °F | LOW °F |
|--------------|---------|--------|
| Calgary      | 51      | 23     |
| Conway       | 32      | 14     |
| Cushing      | 61      | 42     |
| Denver       | 52      | 29     |
| Houston      | 77      | 56     |
| Mont Belvieu | 76      | 53     |
| Sarnia       | 54      | 31     |
| Williston    | 45      | 12     |