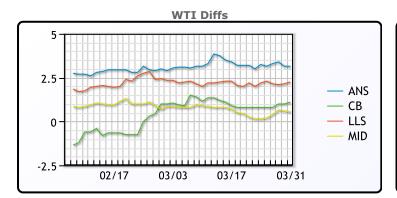

#### **CRUDE**

|     | Last  | Week Ago | Month Ago |
|-----|-------|----------|-----------|
| ANS | 62.31 | 64.38    | 64.4      |
| BLS | 60.26 | 61.93    | 62.5      |
| LLS | 61.41 | 63.33    | 63.85     |
| Mid | 59.71 | 61.28    | 62.35     |
| WTI | 59.16 | 61.13    | 61.5      |