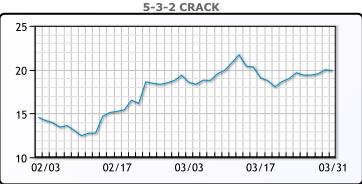

#### **PRODUCTS**

|           | Last   | Week Ago | Month Ago |
|-----------|--------|----------|-----------|
| Gulf RBOB | 191.72 | 193.5    | 183.8     |
| Gulf ULSD | 172.21 | 178.9    | 181.61    |
| NYH RBOB  | 184.33 | 188.4    | 186.98    |
| NYH ULSD  | 177.13 | 182.06   | 185.53    |
| USGC 3%   | 52.63  | 54.88    | 55.38     |