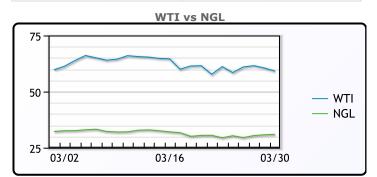

#### **CRUDE**

|     | Last  | Week Ago | Month Ago |
|-----|-------|----------|-----------|
| ANS | 62.31 | 64.38    | 64.4      |
| BLS | 60.26 | 61.93    | 62.5      |
| LLS | 61.41 | 63.33    | 63.85     |
| Mid | 59.71 | 61.28    | 62.35     |
| WTI | 59.16 | 61.13    | 61.5      |

#### NGLs