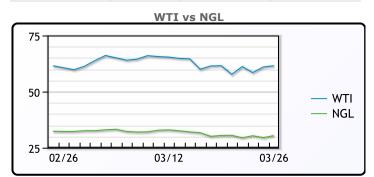

## **CRUDE**

|     | Last  | Week Ago | Month Ago |
|-----|-------|----------|-----------|
| ANS | 64.96 | 64.75    | 64.4      |
| BLS | 62.56 | 62.35    | 62.5      |
| LLS | 63.66 | 63.75    | 63.85     |
| Mid | 62.21 | 61.8     | 62.35     |
| WTI | 61.56 | 61.55    | 61.5      |

# NGLs

#### MB

|                  | Last  | Week Ago | Month Ago |
|------------------|-------|----------|-----------|
| Butane           | 94.5  | 96       | 101.75    |
| IsoButane        | 93.25 | 93       | 102.25    |
| Natural Gasoline | 140   | 140      | 143       |
| Propane          | 90    | 90.25    | 94.75     |

#### **MB NON**

|                  | Last   | Week Ago | Month Ago |
|------------------|--------|----------|-----------|
| Butane           | 94.5   | 94       | 101.75    |
| IsoButane        | 93.25  | 93       | 102.25    |
| Natural Gasoline | 140.25 | 137.75   | 144.75    |
| Propane          | 89.13  | 88.13    | 94.75     |

#### **CONWAY**

|                  | Last   | Week Ago | Month Ago |
|------------------|--------|----------|-----------|
| Butane           | 90     | 89.5     | 97.25     |
| IsoButane        | 103    | 112      | 119       |
| Natural Gasoline | 136.25 | 137.75   | 143       |
| Propane          | 84.5   | 83.25    | 103       |