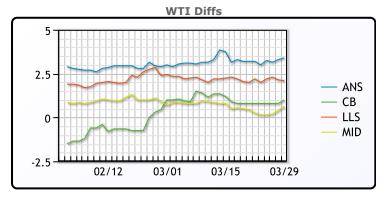

## **CRUDE**

|     | Last  | Week Ago | Month Ago |
|-----|-------|----------|-----------|
| ANS | 64.96 | 64.75    | 64.4      |
| BLS | 62.56 | 62.35    | 62.5      |
| LLS | 63.66 | 63.75    | 63.85     |
| Mid | 62.21 | 61.8     | 62.35     |
| WTI | 61.56 | 61.55    | 61.5      |