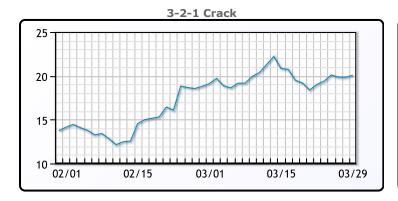

# **Crude & Product Markets**

## **CRUDE**

|     | Last  | Week Ago | Month Ago |
|-----|-------|----------|-----------|
| ANS | 64.96 | 64.75    | 64.4      |
| BLS | 62.56 | 62.35    | 62.5      |
| LLS | 63.66 | 63.75    | 63.85     |
| Mid | 62.21 | 61.8     | 62.35     |
| WTI | 61.56 | 61.55    | 61.5      |

## **PRODUCTS**

|           | Last   | Week Ago | Month Ago |
|-----------|--------|----------|-----------|
| Gulf RBOB | 195.09 | 190.84   | 183.8     |
| Gulf ULSD | 176.52 | 179.28   | 181.61    |
| NYH RBOB  | 189.02 | 185.73   | 186.98    |
| NYH ULSD  | 180.98 | 182.68   | 185.53    |
| USGC 3%   | 55.38  | 54.63    | 55.38     |