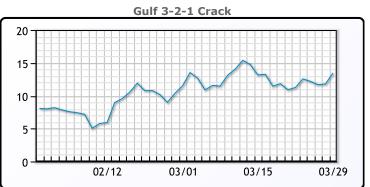

# **Crude & Product Markets**

## **CRUDE**

|     | Last  | Week Ago | Month Ago |
|-----|-------|----------|-----------|
| ANS | 64.96 | 64.75    | 64.4      |
| BLS | 62.56 | 62.35    | 62.5      |
| LLS | 63.66 | 63.75    | 63.85     |
| Mid | 62.21 | 61.8     | 62.35     |
| WTI | 61.56 | 61.55    | 61.5      |

## **PRODUCTS**

|           | Last   | Week Ago | Month Ago |
|-----------|--------|----------|-----------|
| Gulf RBOB | 195.09 | 190.84   | 183.8     |
| Gulf ULSD | 176.52 | 179.28   | 181.61    |
| NYH RBOB  | 189.02 | 185.73   | 186.98    |
| NYH ULSD  | 180.98 | 182.68   | 185.53    |
| USGC 3%   | 55.38  | 54.63    | 55.38     |