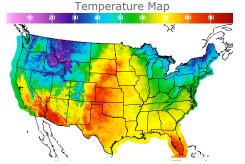

# **Weather Data**

| City         | HIGH °F | LOW °F |
|--------------|---------|--------|
| Calgary      | 28      | 13     |
| Conway       | 71      | 33     |
| Cushing      | 77      | 48     |
| Denver       | 72      | 40     |
| Houston      | 73      | 53     |
| Mont Belvieu | 70      | 50     |
| Sarnia       | 45      | 29     |
| Williston    | 56      | 22     |