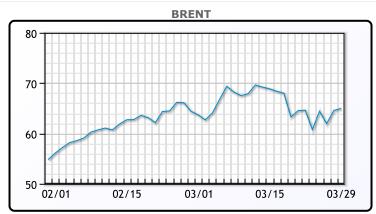

# Market Commentary

Oil prices were higher today as the logjam in the Suez Canal continued. The stranded ship, the Ever Given, was broken free today but logistics analysts think the backup will continue for weeks. Prices have swung wildly in the last few days as traders and investors tried to weigh the impact of the blocked key trade transit point and the broader effect of lockdowns globally. WTI traded up \$.59 or .97% to close at \$61.56. Brent traded up \$.50 or .77% to close at \$65.07.

## **CRUDE**

|     | Last  | Week Ago | Month Ago |
|-----|-------|----------|-----------|
| ANS | 64.96 | 64.75    | 64.4      |
| BLS | 62.56 | 62.35    | 62.5      |
| LLS | 63.66 | 63.75    | 63.85     |
| Mid | 62.21 | 61.8     | 62.35     |
| WTI | 61.56 | 61.55    | 61.5      |