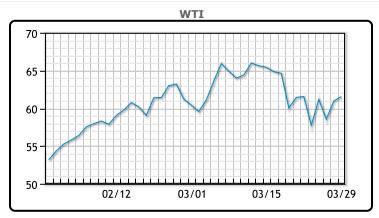

# Market Commentary

Oil prices were higher today as the logjam in the Suez Canal continued. The stranded ship, the Ever Given, was broken free today but logistics analysts think the backup will continue for weeks. Prices have swung wildly in the last few days as traders and investors tried to weigh the impact of the blocked key trade transit point and the broader effect of lockdowns globally. WTI traded up \$.59 or .97% to close at \$61.56. Brent traded up \$.50 or .77% to close at \$65.07.

## **CRUDE**

|     | Last  | Week Ago | Month Ago |
|-----|-------|----------|-----------|
| ANS | 64.96 | 64.75    | 64.4      |
| BLS | 62.56 | 62.35    | 62.5      |
| LLS | 63.66 | 63.75    | 63.85     |
| Mid | 62.21 | 61.8     | 62.35     |
| WTI | 61.56 | 61.55    | 61.5      |