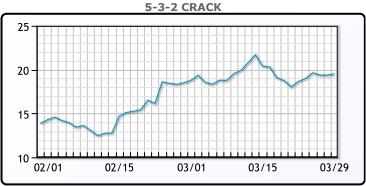

## **PRODUCTS**

|           | Last   | Week Ago | Month Ago |
|-----------|--------|----------|-----------|
| Gulf RBOB | 195.09 | 190.84   | 183.8     |
| Gulf ULSD | 176.52 | 179.28   | 181.61    |
| NYH RBOB  | 189.02 | 185.73   | 186.98    |
| NYH ULSD  | 180.98 | 182.68   | 185.53    |
| USGC 3%   | 55.38  | 54.63    | 55.38     |