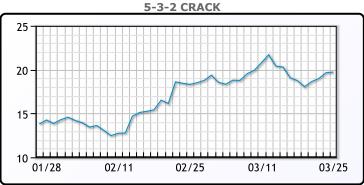

. WTI traded up \$3.42 or 5.92%

to close at \$61.18. Brent traded up \$3.62 or 5.96% to close at \$64.41.

**Market Commentary** 

#### **Crude & Product Markets**





## **CRUDE**

|     | Last  | Week Ago | Month Ago |
|-----|-------|----------|-----------|
| ANS | 64.38 | 67.9     | 66.08     |
| BLS | 61.93 | 65.4     | 63.63     |
| LLS | 63.33 | 66.8     | 65.58     |
| Mid | 61.28 | 65.15    | 64.08     |
| WTI | 61.13 | 64.6     | 63.18     |

## **PRODUCTS**

|           | Last   | Week Ago | Month Ago |
|-----------|--------|----------|-----------|
| Gulf RBOB | 193.5  | 201.34   | 186.9     |
| Gulf ULSD | 178.9  | 187.16   | 188.35    |
| NYH RBOB  | 188.4  | 194.96   | 188.84    |
| NYH ULSD  | 182.06 | 190.49   | 190.96    |
| USGC 3%   | 54.88  | 57.88    | 56.38     |









# NGLs

#### MB

|                  | Last   | Week Ago | Month Ago |
|------------------|--------|----------|-----------|
| Butane           | 93.75  | 100.75   | 100       |
| IsoButane        | 90.75  | 97       | 100.5     |
| Natural Gasoline | 130.25 | 149.75   | 144.5     |
| Propane          | 89.5   | 91       | 98        |

#### **MB NON**

|                  | Last  | Week Ago | Month Ago |
|------------------|-------|----------|-----------|
| Butane           | 91.75 | 98.75    | 100       |
| IsoButane        | 90.75 | 97       | 100.5     |
| Natural Gasoline | 137.5 | 146.25   | 148       |
| Propane          | 87.25 | 92       | 94.5      |

#### **CONWAY**

|                  | Last  | Week Ago | Month Ago |
|------------------|-------|----------|-----------|
| Butan