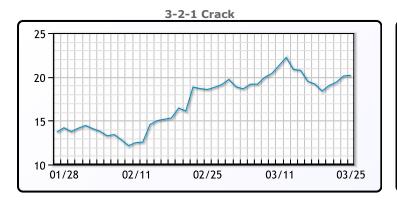

#### **Crude & Product Markets**

## **CRUDE**

|     | Last  | Week Ago | Month Ago |
|-----|-------|----------|-----------|
| ANS | 64.38 | 67.9     | 66.08     |
| BLS | 61.93 | 65.4     | 63.63     |
| LLS | 63.33 | 66.8     | 65.58     |
| Mid | 61.28 | 65.15    | 64.08     |
| WTI | 61.13 | 64.6     | 63.18     |

## **PRODUCTS**

|           | Last   | Week Ago | Month Ago |
|-----------|--------|----------|-----------|
| Gulf RBOB | 193.5  | 201.34   | 186.9     |
| Gulf ULSD | 178.9  | 187.16   | 188.35    |
| NYH RBOB  | 188.4  | 194.96   | 188.84    |
| NYH ULSD  | 182.06 | 190.49   | 190.96    |
| USGC 3%   | 54.88  | 57.88    | 56.38     |