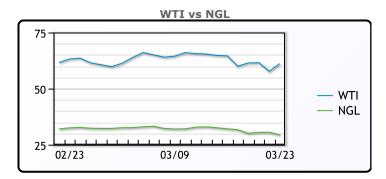

## **CRUDE**

|     | Last  | Week Ago | Month Ago |
|-----|-------|----------|-----------|
| ANS | 64.38 | 67.9     | 66.08     |
| BLS | 61.93 | 65.4     | 63.63     |
| LLS | 63.33 | 66.8     | 65.58     |
| Mid | 61.28 | 65.15    | 64.08     |
| WTI | 61.13 | 64.6     | 63.18     |

# NGLs

#### MB

|                  | Last   | Week Ago | Month Ago |
|------------------|--------|----------|-----------|
| Butane           | 93.75  | 100.75   | 100       |
| IsoButane        | 90.75  | 97       | 100.5     |
| Natural Gasoline | 130.25 | 149.75   | 144.5     |
| Propane          | 89.5   | 91       | 98        |