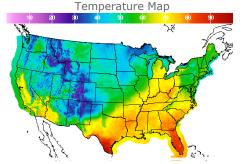

# **Weather Data**

| City         | HIGH °F | LOW °F |
|--------------|---------|--------|
| Calgary      | 46      | 29     |
| Conway       | 38      | 24     |
| Cushing      | 55      | 42     |
| Denver       | 41      | 28     |
| Houston      | 68      | 63     |
| Mont Belvieu | 71      | 61     |
| Sarnia       | 66      | 48     |
| Williston    | 48      | 25     |