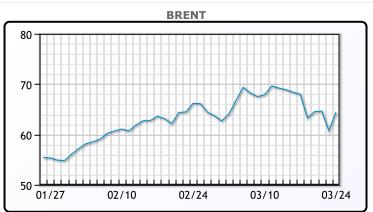

# Oil prices rebounded today on news of a ship running aground in the Suez Canal. This is a key shipping route for Middle Eastern barrels and there are worries this incident could tie up other crude shipments. "Price support is coming courtesy of a transport blockage," said Stephen Brennock of oil broker PVM. "Yet market sentiment will likely struggle to shake off its newfound bearish trend." Today's EIA report showed a pickup in US refinery activity which is also bullish for prices and should dwindle down inventories. The rest of the report wasn't as bullish, with Crude, gasoline, and distillate stocks all rising. US commercial crude inventories increased by 1.9MM/bbls from the previous week. Gasoline stocks increased by 200K/bbls and distillate inventories increased by 3.8MM/bbls. WTI traded up \$3.42 or 5.92%

to close at \$61.18. Brent traded up \$3.62 or 5.96% to close at \$64.41.

**Market Commentary** 

## **CRUDE**

|     | Last  | Week Ago | Month Ago |
|-----|-------|----------|-----------|
| ANS | 64.38 | 67.9     | 66.08     |
| BLS | 61.93 | 65.4     | 63.63     |
| LLS | 63.33 | 66.8     | 65.58     |
| Mid | 61.28 | 65.15    | 64.08     |
| WTI | 61.13 | 64.6     | 63.18     |