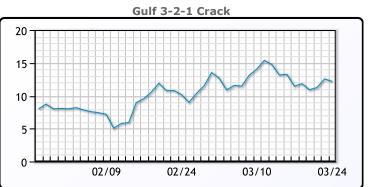

#### **Crude & Product Markets**

## **CRUDE**

|     | Last  | Week Ago | Month Ago |
|-----|-------|----------|-----------|
| ANS | 64.38 | 67.9     | 66.08     |
| BLS | 61.93 | 65.4     | 63.63     |
| LLS | 63.33 | 66.8     | 65.58     |
| Mid | 61.28 | 65.15    | 64.08     |
| WTI | 61.13 | 64.6     | 63.18     |

## **PRODUCTS**

|           | Last   | Week Ago | Month Ago |
|-----------|--------|----------|-----------|
| Gulf RBOB | 193.5  | 201.34   | 186.9     |
| Gulf ULSD | 178.9  | 187.16   | 188.35    |
| NYH RBOB  | 188.4  | 194.96   | 188.84    |
| NYH ULSD  | 182.06 | 190.49   | 190.96    |
| USGC 3%   | 54.88  | 57.88    | 56.38     |