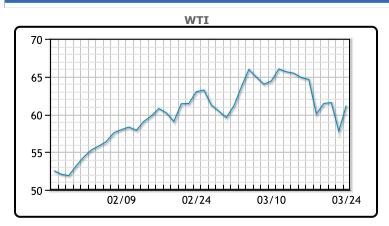

# Oil prices rebounded today on news of a ship running aground in the Suez Canal. This is a key shipping route for Middle Eastern barrels and there are worries this incident could tie up other crude shipments. "Price support is coming courtesy of a transport blockage," said Stephen Brennock of oil broker PVM. "Yet market sentiment will likely struggle to shake off its newfound bearish trend." Today's EIA report showed a pickup in US refinery activity which is also bullish for prices and should dwindle down inventories. The rest of the report wasn't as bullish, with Crude, gasoline, and distillate stocks all rising. US commercial crude inventories increased by 1.9MM/bbls from the previous week. Gasoline stocks increased by 200K/bbls and distillate inventories increased by 3.8MM/bbls. WTI traded up \$3.42 or 5.92%

to close at \$61.18. Brent traded up \$3.62 or 5.96% to close at \$64.41.

**Market Commentary** 

## **CRUDE**

|     | Last  | Week Ago | Month Ago |
|-----|-------|----------|-----------|
| ANS | 64.38 | 67.9     | 66.08     |
| BLS | 61.93 | 65.4     | 63.63     |
| LLS | 63.33 | 66.8     | 65.58     |
| Mid | 61.28 | 65.15    | 64.08     |
| WTI | 61.13 | 64.6     | 63.18     |