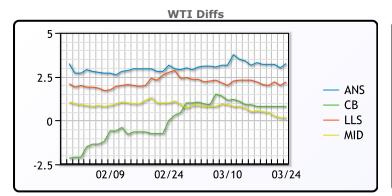

## **CRUDE**

|     | Last  | Week Ago | Month Ago |
|-----|-------|----------|-----------|
| ANS | 64.38 | 67.9     | 66.08     |
| BLS | 61.93 | 65.4     | 63.63     |
| LLS | 63.33 | 66.8     | 65.58     |
| Mid | 61.28 | 65.15    | 64.08     |
| WTI | 61.13 | 64.6     | 63.18     |