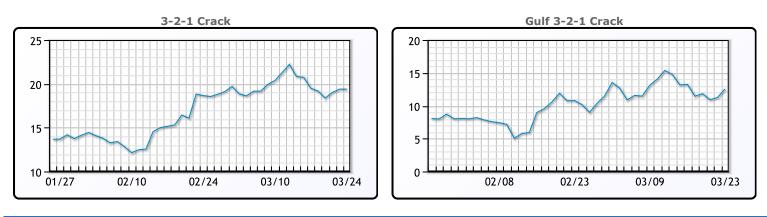

### **Crude & Product Markets**

### CRUDE

|     | Last  | Week Ago | Month Ago |
|-----|-------|----------|-----------|
| ANS | 60.71 | 67.95    | 64.57     |
| BLS | 58.51 | 65.7     | 61.92     |
| LLS | 59.71 | 67.1     | 64.47     |
| Mid | 57.86 | 65.3     | 62.72     |
| WTI | 57.71 | 64.8     | 61.62     |

#### PRODUCTS

|           | Last   | Week Ago | Month Ago |
|-----------|--------|----------|-----------|
| Gulf RBOB | 184.09 | 207.12   | 184.75    |
| Gulf ULSD | 171.27 | 189.97   | 184.22    |
| NYH RBOB  | 178.64 | 200.37   | 185.11    |
| NYH ULSD  | 174.16 | 193.02   | 187.05    |
| USGC 3%   | 51.13  | 58.13    | 54.88     |