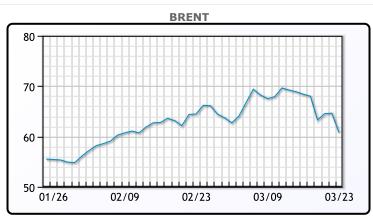

| Market Commentary                                                                                                                                                                                                                                                                                                                                                                                                                                                                                                                                                                                                                                                                                                                                                                     |
|---------------------------------------------------------------------------------------------------------------------------------------------------------------------------------------------------------------------------------------------------------------------------------------------------------------------------------------------------------------------------------------------------------------------------------------------------------------------------------------------------------------------------------------------------------------------------------------------------------------------------------------------------------------------------------------------------------------------------------------------------------------------------------------|
| Oil prices continued to tumble as Fed Chair Powell and Treasury Sec<br>Yellen testified today. The two admitted that "valuations are high"<br>in "pockets of the market" but stopped short of saying there were<br>any major problems. A strengthening dollar and stringent<br>lockdowns in Europe are also hurting oil prices. Germany, Europes<br>largest oil consumer, just extended its lockdown through April 18th.<br>Physical markets have also been indication oversupply. "Physical<br>prices have been weaker than futures have been suggesting for<br>several weeks now," said Lachlan Shaw, head of commodity<br>research and National Australia Bank. WTI traded down \$3.80 or<br>-6.17% to close at \$57.76. Brent traded down \$3.83 or -5.9% to<br>close at \$60.79. |
|                                                                                                                                                                                                                                                                                                                                                                                                                                                                                                                                                                                                                                                                                                                                                                                       |