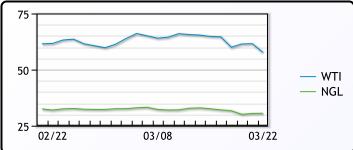

### CRUDE

|     | Last  | Week Ago | Month Ago |
|-----|-------|----------|-----------|
| ANS | 60.71 | 67.95    | 64.57     |
| BLS | 58.51 | 65.7     | 61.92     |
| LLS | 59.71 | 67.1     | 64.47     |
| Mid | 57.86 | 65.3     | 62.72     |
| WTI | 57.71 | 64.8     | 61.62     |

#### PRODUCTS

|           | Last   | Week Ago | Month Ago |
|-----------|--------|----------|-----------|
| Gulf RBOB | 184.09 | 207.12   | 184.75    |
| Gulf ULSD | 171.27 | 189.97   | 184.22    |
| NYH RBOB  | 178.64 | 200.37   | 185.11    |
| NYH ULSD  | 174.16 | 193.02   | 187.05    |
| USGC 3%   | 51.13  | 58.13    | 54.88     |