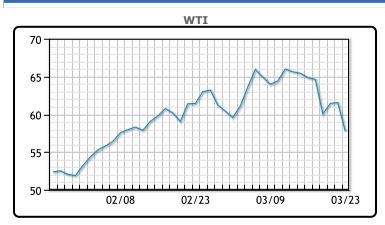

| Market Commentary                                                                                                                                                                                                                                                                                                                                                                                                                                                                                                                                                                                                                                                                                                                                                                     |
|---------------------------------------------------------------------------------------------------------------------------------------------------------------------------------------------------------------------------------------------------------------------------------------------------------------------------------------------------------------------------------------------------------------------------------------------------------------------------------------------------------------------------------------------------------------------------------------------------------------------------------------------------------------------------------------------------------------------------------------------------------------------------------------|
| Oil prices continued to tumble as Fed Chair Powell and Treasury Sec<br>Yellen testified today. The two admitted that "valuations are high"<br>in "pockets of the market" but stopped short of saying there were<br>any major problems. A strengthening dollar and stringent<br>lockdowns in Europe are also hurting oil prices. Germany, Europes<br>largest oil consumer, just extended its lockdown through April 18th.<br>Physical markets have also been indication oversupply. "Physical<br>prices have been weaker than futures have been suggesting for<br>several weeks now," said Lachlan Shaw, head of commodity<br>research and National Australia Bank. WTI traded down \$3.80 or<br>-6.17% to close at \$57.76. Brent traded down \$3.83 or -5.9% to<br>close at \$60.79. |
|                                                                                                                                                                                                                                                                                                                                                                                                                                                                                                                                                                                                                                                                                                                                                                                       |

### CRUDE

|     | Last  | Week Ago | Month Ago |
|-----|-------|----------|-----------|
| ANS | 60.71 | 67.95    | 64.57     |
| BLS | 58.51 | 65.7     | 61.92     |
| LLS | 59.71 | 67.1     | 64.47     |
| Mid | 57.86 | 65.3     | 62.72     |
| WTI | 57.71 | 64.8     | 61.62     |