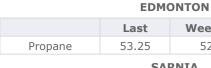

### **Crude & Product Markets**

### CRUDE

|     | Last  | Week Ago | Month Ago |
|-----|-------|----------|-----------|
| ANS | 60.71 | 67.95    | 64.57     |
| BLS | 58.51 | 65.7     | 61.92     |
| LLS | 59.71 | 67.1     | 64.47     |
| Mid | 57.86 | 65.3     | 62.72     |
| WTI | 57.71 | 64.8     | 61.62     |

#### PRODUCTS

|           | Last   | Week Ago | Month Ago |
|-----------|--------|----------|-----------|
| Gulf RBOB | 184.09 | 207.12   | 184.75    |
| Gulf ULSD | 171.27 | 189.97   | 184.22    |
| NYH RBOB  | 178.64 | 200.37   | 185.11    |
| NYH ULSD  | 174.16 | 193.02   | 187.05    |
| USGC 3%   | 51.13  | 58.13    | 54.88     |