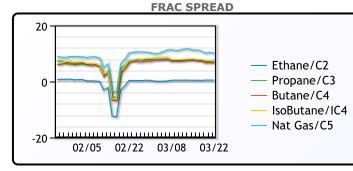

**Month Ago** 

91.75

99.25

142.5

96

## CONWAY

|                  | Last  | Week Ago | Month Ago |
|------------------|-------|----------|-----------|
| Butane           | 88    | 95.75    | 93        |
| IsoButane        | 108   | 118      | 114       |
| Natural Gasoline | 130.5 | 151.5    | 142       |
| Propane          | 81.5  | 85       | 122       |

### MB NON

MB

Week Ago

102.25

98.75

150

92.625

Last

93

90

137.5

88

Butane

IsoButane

Natural Gasoline

Propane

|                  | Last  | Week Ago | Month Ago |
|------------------|-------|----------|-----------|
| Butane           | 91    | 100.25   | 98.75     |
| IsoButane        | 90    | 98.75    | 99.25     |
| Natural Gasoline | 130   | 149.5    | 143.75    |
| Propane          | 89.75 | 94.25    | 93.75     |

| SAKNIA  |       |          |           |  |  |  |
|---------|-------|----------|-----------|--|--|--|
|         | Last  | Week Ago | Month Ago |  |  |  |
| Propane | 109.5 | 109.5    | 115       |  |  |  |