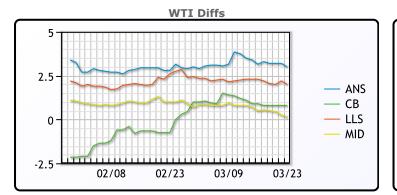

### CRUDE

|     | Last  | Week Ago | Month Ago |
|-----|-------|----------|-----------|
| ANS | 60.71 | 67.95    | 64.57     |
| BLS | 58.51 | 65.7     | 61.92     |
| LLS | 59.71 | 67.1     | 64.47     |
| Mid | 57.86 | 65.3     | 62.72     |
| WTI | 57.71 | 64.8     | 61.62     |