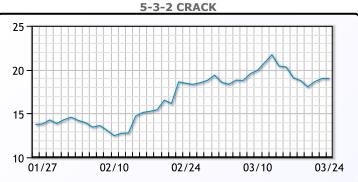

|

### **Crude & Product Markets**



### CRUDE

|     | Last  | Week Ago | Month Ago |
|-----|-------|----------|-----------|
| ANS | 60.71 | 67.95    | 64.57     |
| BLS | 58.51 | 65.7     | 61.92     |
| LLS | 59.71 | 67.1     | 64.47     |
| Mid | 57.86 | 65.3     | 62.72     |
| WTI | 57.71 | 64.8     | 61.62     |





#### PRODUCTS

|           | Last   | Week Ago | Month Ago |
|-----------|--------|----------|-----------|
| Gulf RBOB | 184.09 | 207.12   | 184.75    |
| Gulf ULSD | 171.27 | 189.97   | 184.22    |
| NYH RBOB  | 178.64 | 200.37   | 185.11    |
| NYH ULSD  | 174.16 | 193.02   | 187.05    |
| USGC 3%   | 51.13  | 58.13    | 54.88     |



# This report has been prepared by PFL Petroleum Limited personnel for your information only and the views expressed are intended to provide market commentary and are not recommendations. This report is not an offer to sell or a solicitation of any offer to buy any security. The information contained herein has been compiled by PFL from sources believed to be reliable, but no representation or warranty, express or implied, is made by PFL Petroleum Limited, its affiliates or any other person as to its accuracy, completeness or correctness. Copyright 2017 PFL Petroleum Limited. All Rights Reserved





**Month Ago** 

91.75

99.25

142.5

96

## CONWAY

|                  | Last  | Week Ago | Month Ago |
|------------------|-------|----------|-----------|
| Butane           | 88    | 95.75