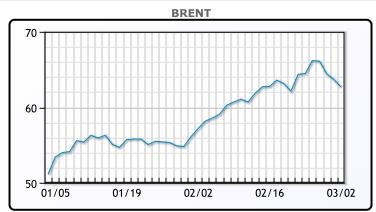

Market Commentary

Oil prices are down today (down over 7% over the last week or so) as OPEC+ is set to meet later this week. Prices had hit their highest levels since January last week but traded to one week lows today. OPEC Secretary General Mohammad Barkindo said the outlook for oil demand was looking more positive, particularly in Asia "The oil market has finally reached a stage that hints recovery, as it is the first time in a year that everyone expects OPEC+ to justifiably bring more output back to production mode," said Bjornar Tonhaugen, head of oil markets at Rystad Energy. WTI traded down \$.89 or -1.47% to close at \$59.75. Brent traded down \$.99 or -1.55% to close at \$62.70.

## **CRUDE**

|     | Last  | Week Ago | Month Ago |
|-----|-------|----------|-----------|
| ANS | 62.85 | 64.57    | 57.56     |
| BLS | 60.7  | 61.92    | 53.41     |
| LLS | 61.95 | 64.47    | 56.66     |
| Mid | 60.55 | 62.72    | 55.56     |
| WTI | 59.75 | 61.62    | 54.76     |