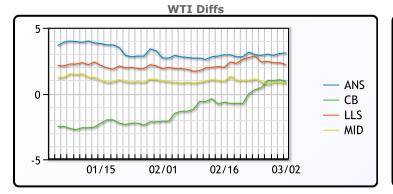

## **CRUDE**

|     | Last  | Week Ago | Month Ago |
|-----|-------|----------|-----------|
| ANS | 62.85 | 64.57    | 57.56     |
| BLS | 60.7  | 61.92    | 53.41     |
| LLS | 61.95 | 64.47    | 56.66     |
| Mid | 60.55 | 62.72    | 55.56     |
| WTI | 59.75 | 61.62    | 54.76     |