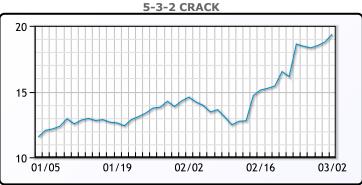

markets at Rystad Energy. WTI traded down \$.89 or -1.47% to close at \$59.75. Brent traded down \$.99 or -1.55% to close at \$62.70.

# **Crude & Product Markets**





## **CRUDE**

|     | Last  | Week Ago | Month Ago |
|-----|-------|----------|-----------|
| ANS | 62.85 | 64.57    | 57.56     |
| BLS | 60.7  | 61.92    | 53.41     |
| LLS | 61.95 | 64.47    | 56.66     |
| Mid | 60.55 | 62.72    | 55.56     |
| WTI | 59.75 | 61.62    | 54.76     |

## **PRODUCTS**

|           | Last   | Week Ago | Month Ago |
|-----------|--------|----------|-----------|
| Gulf RBOB | 188.89 | 184.75   | 156.85    |
| Gulf ULSD | 179.06 | 184.22   | 162.34    |
| NYH RBOB  | 185.14 | 185.11   | 163.3     |
| NYH ULSD  | 181.06 | 187.05   | 167.71    |
| USGC 3%   | 54.13  | 54.88    | 50.63     |









#### NGLs

#### MB

|                  | Last  | Week Ago | Month Ago |
|------------------|-------|----------|-----------|
| Butane           | 109.5 | 91.75    | 97.75     |
| IsoButane        | 110.5 | 99.25    | 94.75     |
| Natural Gasoline | 141   | 142.5    | 127.75    |
| Propane          | 97    | 96       | 83        |

#### **MB NON**

|                  | Last  | Week Ago | Month Ago |
|------------------|-------|----------|-----------|
| Butane           | 109.5 | 98.75    | 94.75     |
| IsoButane        | 110.5 | 99.25    | 94.75     |
| Natural Gasoline | 138.5 | 143.75   | 129.75    |
| Propane          | 96.5  | 93.75    | 84.13     |

#### **CONWAY**

|                  | Last  | Week Ago | Month Ago |
|------------------|-------|----------|-----------|
| Butane