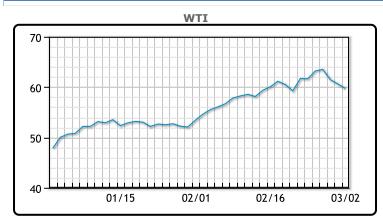

Market Commentary

Oil prices are down today (down over 7% over the last week or so) as OPEC+ is set to meet later this week. Prices had hit their highest levels since January last week but traded to one week lows today. OPEC Secretary General Mohammad Barkindo said the outlook for oil demand was looking more positive, particularly in Asia "The oil market has finally reached a stage that hints recovery, as it is the first time in a year that everyone expects OPEC+ to justifiably bring more output back to production mode," said Bjornar Tonhaugen, head of oil markets at Rystad Energy. WTI traded down \$.89 or -1.47% to close at \$59.75. Brent traded down \$.99 or -1.55% to close at \$62.70.

## **CRUDE**

|     | Last  | Week Ago | Month Ago |
|-----|-------|----------|-----------|
| ANS | 62.85 | 64.57    | 57.56     |
| BLS | 60.7  | 61.92    | 53.41     |
| LLS | 61.95 | 64.47    | 56.66     |
| Mid | 60.55 | 62.72    | 55.56     |
| WTI | 59.75 | 61.62    | 54.76     |