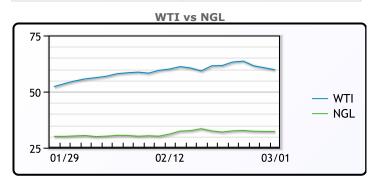

Market Commentary

Oil prices are down today (down over 7% over the last week or so) as OPEC+ is set to meet later this week. Prices had hit their highest levels since January last week but traded to one week lows today. OPEC Secretary General Mohammad Barkindo said the outlook for oil demand was looking more positive, particularly in Asia "The oil market has finally reached a stage that hints recovery, as it is the first time in a year that everyone expects OPEC+ to justifiably bring more output back to production mode," said Bjornar Tonhaugen, head of oil markets at Rystad Energy. WTI traded down \$.89 or -1.47% to close at \$59.75. Brent traded down \$.99 or -1.55% to close at \$62.70.

## **CRUDE**

|     | Last  | Week Ago | Month Ago |
|-----|-------|----------|-----------|
| ANS | 62.85 | 64.57    | 57.56     |
| BLS | 60.7  | 61.92    | 53.41     |
| LLS | 61.95 | 64.47    | 56.66     |
| Mid | 60.55 | 62.72    | 55.56     |
| WTI | 59.75 | 61.62    | 54.76     |