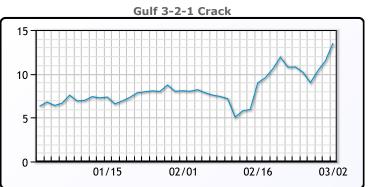

# **Crude & Product Markets**

## **CRUDE**

|     | Last  | Week Ago | Month Ago |
|-----|-------|----------|-----------|
| ANS | 62.85 | 64.57    | 57.56     |
| BLS | 60.7  | 61.92    | 53.41     |
| LLS | 61.95 | 64.47    | 56.66     |
| Mid | 60.55 | 62.72    | 55.56     |
| WTI | 59.75 | 61.62    | 54.76     |

## **PRODUCTS**

|           | Last   | Week Ago | Month Ago |
|-----------|--------|----------|-----------|
| Gulf RBOB | 188.89 | 184.75   | 156.85    |
| Gulf ULSD | 179.06 | 184.22   | 162.34    |
| NYH RBOB  | 185.14 | 185.11   | 163.3     |
| NYH ULSD  | 181.06 | 187.05   | 167.71    |
| USGC 3%   | 54.13  | 54.88    | 50.63     |