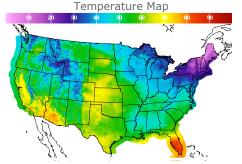

# **Weather Data**

| City         | HIGH °F | LOW °F |
|--------------|---------|--------|
| Calgary      | 42      | 21     |
| Conway       | 39      | 23     |
| Cushing      | 63      | 38     |
| Denver       | 59      | 33     |
| Houston      | 64      | 51     |
| Mont Belvieu | 61      | 48     |
| Sarnia       | 33      | 18     |
| Williston    | 51      | 36     |