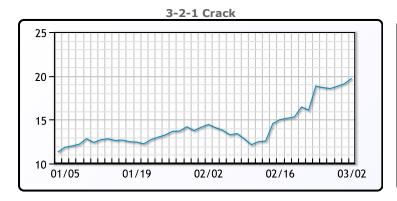

# **Crude & Product Markets**

## **CRUDE**

|     | Last  | Week Ago | Month Ago |
|-----|-------|----------|-----------|
| ANS | 62.85 | 64.57    | 57.56     |
| BLS | 60.7  | 61.92    | 53.41     |
| LLS | 61.95 | 64.47    | 56.66     |
| Mid | 60.55 | 62.72    | 55.56     |
| WTI | 59.75 | 61.62    | 54.76     |

## **PRODUCTS**

|           | Last   | Week Ago | Month Ago |
|-----------|--------|----------|-----------|
| Gulf RBOB | 188.89 | 184.75   | 156.85    |
| Gulf ULSD | 179.06 | 184.22   | 162.34    |
| NYH RBOB  | 185.14 | 185.11   | 163.3     |
| NYH ULSD  | 181.06 | 187.05   | 167.71    |
| USGC 3%   | 54.13  | 54.88    | 50.63     |