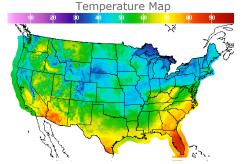

# **Weather Data**

| City         | HIGH °F | LOW °F |
|--------------|---------|--------|
| Calgary      | 58      | 32     |
| Conway       | 51      | 29     |
| Cushing      | 52      | 36     |
| Denver       | 49      | 29     |
| Houston      | 66      | 51     |
| Mont Belvieu | 65      | 48     |
| Sarnia       | 39      | 30     |
| Williston    | 53      | 30     |
|              |         |        |