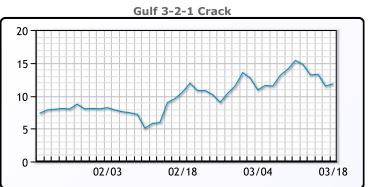

# **Crude & Product Markets**

## **CRUDE**

|     | Last  | Week Ago | Month Ago |
|-----|-------|----------|-----------|
| ANS | 63.2  | 69.77    | 63.32     |
| BLS | 60.8  | 67.22    | 59.77     |
| LLS | 62.05 | 68.27    | 62.82     |
| Mid | 60.5  | 66.82    | 61.52     |
| WTI | 60    | 66.02    | 60.52     |

## **PRODUCTS**

|           | Last   | Week Ago | Month Ago |
|-----------|--------|----------|-----------|
| Gulf RBOB | 190.79 | 212.05   | 177.18    |
| Gulf ULSD | 174.9  | 193.57   | 180.78    |
| NYH RBOB  | 185.41 | 204.55   | 179.78    |
| NYH ULSD  | 178.17 | 195.69   | 183.89    |
| USGC 3%   | 52.88  | 59.63    | 54.63     |