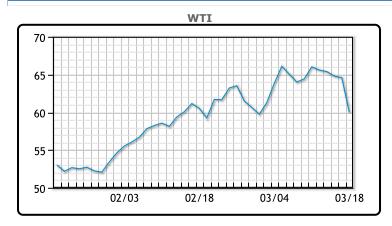

Market Commentary

Oil prices collapsed today for a fifth day in a row today to the lowest level this month on a stronger dollar and rising geopolitical tensions. A sharp rise in the value of the dollar after yesterday's U.S. Federal Reserve meeting is also contributing to the oil sell-off. The US is threatening more sanctions on Russia, and analysts are speculating that Russia could flood the oil market to hurt US producers in retaliation. The market is also wary of more inventory increases, especially now as WTI front month contract is back in contango. Some countries have halted the use of the AstraZeneca vaccine, and any delays in vaccine rollout will be bearish for fuel demand. WTI traded down \$4.60 or -7.12% to close at \$60.00. Brent traded down \$4.72 or -6.94% to close at \$63.28.

## **CRUDE**

|     | Last  | Week Ago | Month Ago |
|-----|-------|----------|-----------|
| ANS | 63.2  | 69.77    | 63.32     |
| BLS | 60.8  | 67.22    | 59.77     |
| LLS | 62.05 | 68.27    | 62.82     |
| Mid | 60.5  | 66.82    | 61.52     |
| WTI | 60    | 66.02    | 60.52     |