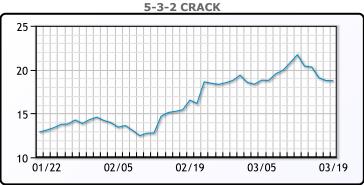

## **PRODUCTS**

|           | Last   | Week Ago | Month Ago |
|-----------|--------|----------|-----------|
| Gulf RBOB | 190.79 | 212.05   | 177.18    |
| Gulf ULSD | 174.9  | 193.57   | 180.78    |
| NYH RBOB  | 185.41 | 204.55   | 179.78    |
| NYH ULSD  | 178.17 | 195.69   | 183.89    |
| USGC 3%   | 52.88  | 59.63    | 54.63     |