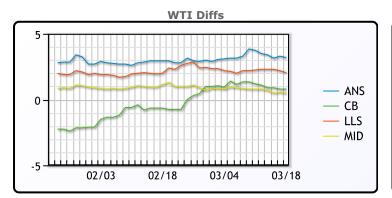

## **CRUDE**

|     | Last  | Week Ago | Month Ago |
|-----|-------|----------|-----------|
| ANS | 63.2  | 69.77    | 63.32     |
| BLS | 60.8  | 67.22    | 59.77     |
| LLS | 62.05 | 68.27    | 62.82     |
| Mid | 60.5  | 66.82    | 61.52     |
| WTI | 60    | 66.02    | 60.52     |