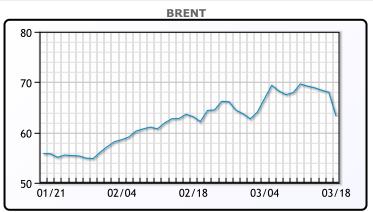

Market Commentary

Oil prices collapsed today for a fifth day in a row today to the lowest level this month on a stronger dollar and rising geopolitical tensions. A sharp rise in the value of the dollar after yesterday's U.S. Federal Reserve meeting is also contributing to the oil sell-off. The US is threatening more sanctions on Russia, and analysts are speculating that Russia could flood the oil market to hurt US producers in retaliation. The market is also wary of more inventory increases, especially now as WTI front month contract is back in contango. Some countries have halted the use of the AstraZeneca vaccine, and any delays in vaccine rollout will be bearish for fuel demand. WTI traded down \$4.60 or -7.12% to close at \$60.00. Brent traded down \$4.72 or -6.94% to close at \$63.28.

## **CRUDE**

|     | Last  | Week Ago | Month Ago |
|-----|-------|----------|-----------|
| ANS | 63.2  | 69.77    | 63.32     |
| BLS | 60.8  | 67.22    | 59.77     |
| LLS | 62.05 | 68.27    | 62.82     |
| Mid | 60.5  | 66.82    | 61.52     |
| WTI | 60    | 66.02    | 60.52     |