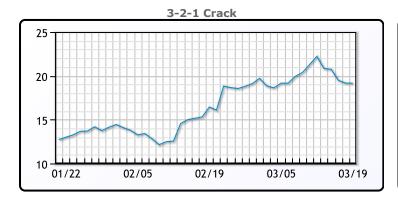

# **Crude & Product Markets**

## **CRUDE**

|     | Last  | Week Ago | Month Ago |
|-----|-------|----------|-----------|
| ANS | 63.2  | 69.77    | 63.32     |
| BLS | 60.8  | 67.22    | 59.77     |
| LLS | 62.05 | 68.27    | 62.82     |
| Mid | 60.5  | 66.82    | 61.52     |
| WTI | 60    | 66.02    | 60.52     |

## **PRODUCTS**

|           | Last   | Week Ago | Month Ago |
|-----------|--------|----------|-----------|
| Gulf RBOB | 190.79 | 212.05   | 177.18    |
| Gulf ULSD | 174.9  | 193.57   | 180.78    |
| NYH RBOB  | 185.41 | 204.55   | 179.78    |
| NYH ULSD  | 178.17 | 195.69   | 183.89    |
| USGC 3%   | 52.88  | 59.63    | 54.63     |