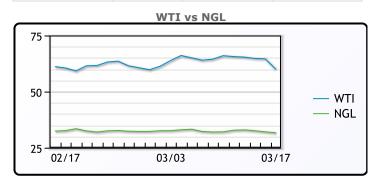

## **CRUDE**

|     | Last  | Week Ago | Month Ago |
|-----|-------|----------|-----------|
| ANS | 63.2  | 69.77    | 63.32     |
| BLS | 60.8  | 67.22    | 59.77     |
| LLS | 62.05 | 68.27    | 62.82     |
| Mid | 60.5  | 66.82    | 61.52     |
| WTI | 60    | 66.02    | 60.52     |

# NGLs

#### MB

|                  | Last   | Week Ago | Month Ago |
|------------------|--------|----------|-----------|
| Butane           | 95.5   | 103.75   | 100.25    |
| IsoButane        | 91.75  | 100      | 100.25    |
| Natural Gasoline | 146.25 | 150.5    | 138       |
| Propane          | 88     | 93       | 103.5     |

#### **MB NON**

|                  | Last  | Week Ago | Month Ago |
|------------------|-------|----------|-----------|
| Butane           | 93.5  | 101.75   | 97.25     |
| IsoButane        | 91.75 | 100      | 100.25    |
| Natural Gasoline | 137   | 153.75   | 140.5     |
| Propane          | 92    | 90.5     | 96        |

#### **CONWAY**

|                  | Last  | Week Ago | Month Ago |
|------------------|-------|----------|-----------|
| Butane           | 91    | 95.25    | 94        |
| IsoButane        | 115   | 120      | 115       |
| Natural Gasoline | 138   | 152      | 136       |
| Propane          | 82.25 | 83.5     | 120       |