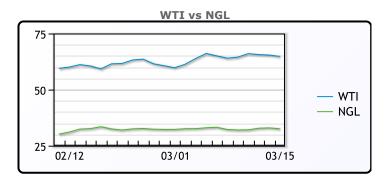

## **CRUDE**

|     | Last  | Week Ago | Month Ago |
|-----|-------|----------|-----------|
| ANS | 67.95 | 67.31    | 63        |
| BLS | 65.7  | 65.36    | 59.4      |
| LLS | 67.1  | 66.21    | 62.05     |
| Mid | 65.3  | 64.86    | 61.2      |
| WTI | 64.8  | 64.01    | 60.05     |

# NGLs