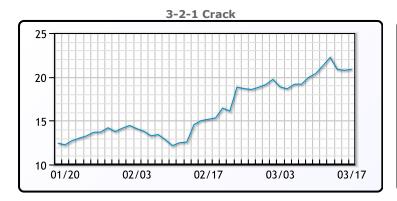

# **Crude & Product Markets**

## **CRUDE**

|     | Last  | Week Ago | Month Ago |
|-----|-------|----------|-----------|
| ANS | 67.95 | 67.31    | 63        |
| BLS | 65.7  | 65.36    | 59.4      |
| LLS | 67.1  | 66.21    | 62.05     |
| Mid | 65.3  | 64.86    | 61.2      |
| WTI | 64.8  | 64.01    | 60.05     |

## **PRODUCTS**

|           | Last   | Week Ago | Month Ago |
|-----------|--------|----------|-----------|
| Gulf RBOB | 207.12 | 199.77   | 173.66    |
| Gulf ULSD | 189.97 | 187.98   | 176.79    |
| NYH RBOB  | 200.37 | 194.02   | 177.91    |
| NYH ULSD  | 193.02 | 189.85   | 182.69    |
| USGC 3%   | 58.13  | 57.88    | 54.38     |