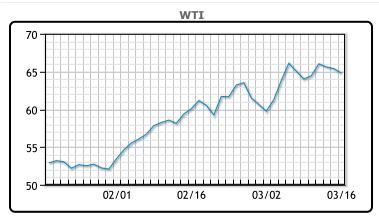

## **CRUDE**

|     | Last  | Week Ago | Month Ago |
|-----|-------|----------|-----------|
| ANS | 67.95 | 67.31    | 63        |
| BLS | 65.7  | 65.36    | 59.4      |
| LLS | 67.1  | 66.21    | 62.05     |
| Mid | 65.3  | 64.86    | 61.2      |
| WTI | 64.8  | 64.01    | 60.05     |