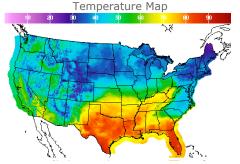

# **Weather Data**

| City         | HIGH °F | LOW °F |
|--------------|---------|--------|
| Calgary      | 44      | 26     |
| Conway       | 41      | 28     |
| Cushing      | 76      | 47     |
| Denver       | 37      | 27     |
| Houston      | 79      | 67     |
| Mont Belvieu | 76      | 65     |
| Sarnia       | 41      | 28     |
| Williston    | 38      | 33     |
|              |         |        |