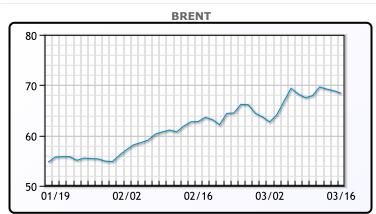

# **Market Commentary**

| Major Energy Futures |        |       |  |
|----------------------|--------|-------|--|
| Settle Change        |        |       |  |
| Brent                | 68.39  | -0.49 |  |
| Gas Oil              | 538.5  | -9.25 |  |
| Natural Gas          | 2.562  | 0.078 |  |
| RBOB                 | 210.12 | -0.34 |  |
| ULSD                 | 193.27 | -1.62 |  |
| WTI                  | 64.8   | -0.59 |  |

## **CRUDE**

|     | Last  | Week Ago | Month Ago |
|-----|-------|----------|-----------|
| ANS | 67.95 | 67.31    | 63        |
| BLS | 65.7  | 65.36    | 59.4      |
| LLS | 67.1  | 66.21    | 62.05     |
| Mid | 65.3  | 64.86    | 61.2      |
| WTI | 64.8  | 64.01    | 60.05     |