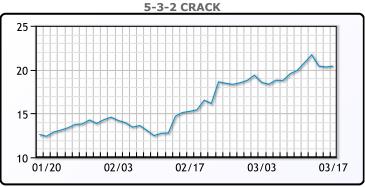

RBOB                 | 210.12 | -0.34 |  |
| ULSD                 | 193.27 | -1.62 |  |
| WTI                  | 64.8   | -0.59 |  |

# **Crude & Product Markets**





## **CRUDE**

|     | Last  | Week Ago | Month Ago |
|-----|-------|----------|-----------|
| ANS | 67.95 | 67.31    | 63        |
| BLS | 65.7  | 65.36    | 59.4      |
| LLS | 67.1  | 66.21    | 62.05     |
| Mid | 65.3  | 64.86    | 61.2      |
| WTI | 64.8  | 64.01    | 60.05     |

## **PRODUCTS**

|           | Last   | Week Ago | Month Ago |
|-----------|--------|----------|-----------|
| Gulf RBOB | 207.12 | 199.77   | 173.66    |
| Gulf ULSD | 189.97 | 187.98   | 176.79    |
| NYH RBOB  | 200.37 | 194.02   | 177.91    |
| NYH ULSD  | 193.02 | 189.85   | 182.69    |
| USGC 3%   | 58.13  | 57.88    | 54.38     |









# NGLs

#### MB

|                  | Last   | Week Ago | Month Ago |
|------------------|--------|----------|-----------|
| Butane           | 102.25 | 102      | 94        |
| IsoButane        | 98.75  | 98.25    | 91.75     |
| Natural Gasoline | 150    | 151      | 133.75    |
| Propane          | 92.625 | 91.75    | 89.5      |

# **MB NON**

|                  | Last   | Week Ago | Month Ago |
|------------------|--------|----------|-----------|
| Butane           | 100.25 | 100      | 91        |
| IsoButane        | 98.75  | 98.25    | 91.75     |
| Natural Gasoline | 149.5  | 148.75   | 133.5     |
| Propane          | 94.25  | 93.5     | 89        |

#### **CONWAY**

|                  | Last  | Week Ago | Month Ago |
|------------------|-------|----------|-----------|
| Bu