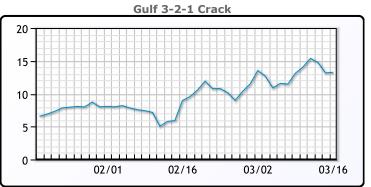

# **Crude & Product Markets**

## **PRODUCTS**

|           | Last   | Week Ago | Month Ago |
|-----------|--------|----------|-----------|
| Gulf RBOB | 207.12 | 199.77   | 173.66    |
| Gulf ULSD | 189.97 | 187.98   | 176.79    |
| NYH RBOB  | 200.37 | 194.02   | 177.91    |
| NYH ULSD  | 193.02 | 189.85   | 182.69    |
| USGC 3%   | 58.13  | 57.88    | 54.38     |