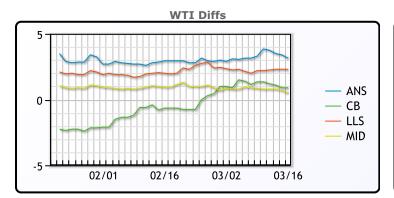

## **CRUDE**

|     | Last  | Week Ago | Month Ago |
|-----|-------|----------|-----------|
| ANS | 67.95 | 67.31    | 63        |
| BLS | 65.7  | 65.36    | 59.4      |
| LLS | 67.1  | 66.21    | 62.05     |
| Mid | 65.3  | 64.86    | 61.2      |
| WTI | 64.8  | 64.01    | 60.05     |