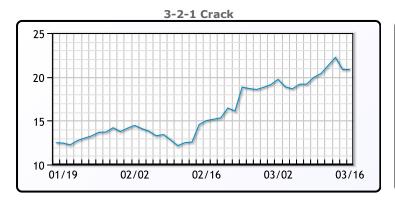

# **Crude & Product Markets**

## **CRUDE**

|     | Last  | Week Ago | Month Ago |
|-----|-------|----------|-----------|
| ANS | 68.79 | 68.2     | 62.42     |
| BLS | 66.29 | 66.2     | 58.82     |
| LLS | 67.69 | 67.05    | 61.42     |
| Mid | 66.09 | 65.95    | 60.42     |
| WTI | 65.39 | 65.05    | 59.47     |

## **PRODUCTS**

|           | Last   | Week Ago | Month Ago |
|-----------|--------|----------|-----------|
| Gulf RBOB | 207.96 | 194.62   | 163.75    |
| Gulf ULSD | 192.39 | 188.1    | 171.76    |
| NYH RBOB  | 200.71 | 194.37   | 169.2     |
| NYH ULSD  | 194.64 | 190.6    | 177.64    |
| USGC 3%   | 57.63  | 58.38    | 53.88     |