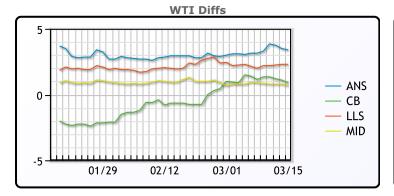

## **CRUDE**

|     | Last  | Week Ago | Month Ago |
|-----|-------|----------|-----------|
| ANS | 68.79 | 68.2     | 62.42     |
| BLS | 66.29 | 66.2     | 58.82     |
| LLS | 67.69 | 67.05    | 61.42     |
| Mid | 66.09 | 65.95    | 60.42     |
| WTI | 65.39 | 65.05    | 59.47     |