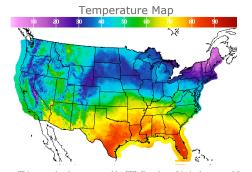

# **Weather Data**

| City         | HIGH °F | LOW °F |
|--------------|---------|--------|
| Calgary      | 36      | 27     |
| Conway       | 41      | 27     |
| Cushing      | 63      | 48     |
| Denver       | 36      | 14     |
| Houston      | 81      | 62     |
| Mont Belvieu | 77      | 60     |
| Sarnia       | 36      | 24     |
| Williston    | 42      | 32     |