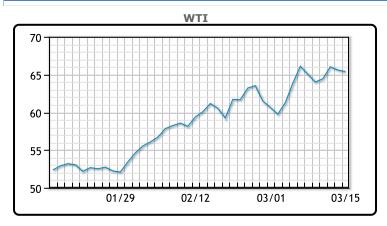

Crude Oil prices declined today with Brent settling down .34 cents to \$68.88 and WTI down .22 cents to \$65.39. The AAA released their report stating that in some US states gasoline prices may reach \$4.00 with many Americans already paying 14% more per gallon than they were in February. "With increased demand and tighter gasoline supplies, we are looking at more expensive pump prices with little relief in the weeks ahead," Jeanette McGee, AAA spokesperson. While WTI crude prices have increased from \$48 per barrel at the start of the year to \$65 per barrel the increase in gasoline prices were exacerbated by oil refinery outages from the devastating cold temperatures in Texas.

## **CRUDE**

|     | Last  | Week Ago | Month Ago |
|-----|-------|----------|-----------|
| ANS | 68.79 | 68.2     | 62.42     |
| BLS | 66.29 | 66.2     | 58.82     |
| LLS | 67.69 | 67.05    | 61.42     |
| Mid | 66.09 | 65.95    | 60.42     |
| WTI | 65.39 | 65.05    | 59.47     |