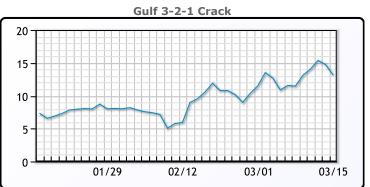

# **Crude & Product Markets**

## **CRUDE**

|     | Last  | Week Ago | Month Ago |
|-----|-------|----------|-----------|
| ANS | 68.79 | 68.2     | 62.42     |
| BLS | 66.29 | 66.2     | 58.82     |
| LLS | 67.69 | 67.05    | 61.42     |
| Mid | 66.09 | 65.95    | 60.42     |
| WTI | 65.39 | 65.05    | 59.47     |

## **PRODUCTS**

|           | Last   | Week Ago | Month Ago |
|-----------|--------|----------|-----------|
| Gulf RBOB | 207.96 | 194.62   | 163.75    |
| Gulf ULSD | 192.39 | 188.1    | 171.76    |
| NYH RBOB  | 200.71 | 194.37   | 169.2     |
| NYH ULSD  | 194.64 | 190.6    | 177.64    |
| USGC 3%   | 57.63  | 58.38    | 53.88     |