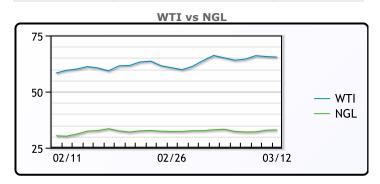

# NGLs

#### MB

|                  | Last   | Week Ago | Month Ago |
|------------------|--------|----------|-----------|
| Butane           | 103    | 102.75   | 94        |
| IsoButane        | 100    | 99.75    | 91.75     |
| Natural Gasoline | 154.75 | 151.75   | 133.75    |
| Propane          | 94.25  | 94       | 89.5      |

#### **MB NON**

|                  | Last | Week Ago | Month Ago |
|------------------|------|----------|-----------|
| Butane           | 101  | 102.75   | 91        |
| IsoButane        | 100  | 99.75    | 91.75     |
| Natural Gasoline | 152  | 149.75   | 133.5     |
| Propane          | 95   | 96.5     | 89        |

#### **CONWAY**

|                  | Last  | Week Ago | Month Ago |
|------------------|-------|----------|-----------|
| Butane           | 96.25 | 96       | 87        |
| IsoButane        | 121   | 122      | 113.75    |
| Natural Gasoline | 153   | 149      | 130       |
| Propane          | 85.5  | 87.5     | 90.5      |

#### **EDMONTON**

|         | Last  | Week Ago | Month Ago |
|---------|-------|----------|-----------|
| Propane | 52.25 | 58       | 55.5      |

#### **SARNIA**

|         | Last  | Week Ago | Month Ago |
|---------|-------|----------|-----------|
| Propane | 109.5 | 114      | 108       |