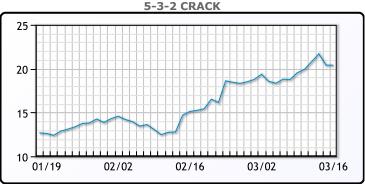

per barrel the increase in gasoline prices were exacerbated by oil refinery outages from the devastating cold temperatures in Texas.

# **Crude & Product Markets**





## **CRUDE**

|     | Last  | Week Ago | Month Ago |
|-----|-------|----------|-----------|
| ANS | 68.79 | 68.2     | 62.42     |
| BLS | 66.29 | 66.2     | 58.82     |
| LLS | 67.69 | 67.05    | 61.42     |
| Mid | 66.09 | 65.95    | 60.42     |
| WTI | 65.39 | 65.05    | 59.47     |

## **PRODUCTS**

|           | Last   | Week Ago | Month Ago |
|-----------|--------|----------|-----------|
| Gulf RBOB | 207.96 | 194.62   | 163.75    |
| Gulf ULSD | 192.39 | 188.1    | 171.76    |
| NYH RBOB  | 200.71 | 194.37   | 169.2     |
| NYH ULSD  | 194.64 | 190.6    | 177.64    |
| USGC 3%   | 57.63  | 58.38    | 53.88     |









# NGLs

#### MB

|                  | Last   | Week Ago | Month Ago |
|------------------|--------|----------|-----------|
| Butane           | 103    | 102.75   | 94        |
| IsoButane        | 100    | 99.75    | 91.75     |
| Natural Gasoline | 154.75 | 151.75   | 133.75    |
| Propane          | 94.25  | 94       | 89.5      |

#### **MB NON**

|                  | Last | Week Ago | Month Ago |
|------------------|------|----------|-----------|
| Butane           | 101  | 102.75   | 91        |
| IsoButane        | 100  | 99.75    | 91.75     |
| Natural Gasoline | 152  | 149.75   | 133.5     |
| Propane          | 95   | 96.5     | 89        |

#### **CONWAY**

|                  | Last  | Week Ago | Month Ago |
|------------------|-------|----------|-----------|
| Butane