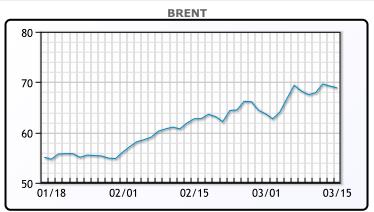

Crude Oil prices declined today with Brent settling down .34 cents to \$68.88 and WTI down .22 cents to \$65.39. The AAA released their report stating that in some US states gasoline prices may reach \$4.00 with many Americans already paying 14% more per gallon than they were in February. "With increased demand and tighter gasoline supplies, we are looking at more expensive pump prices with little relief in the weeks ahead," Jeanette McGee, AAA spokesperson. While WTI crude prices have increased from \$48 per barrel at the start of the year to \$65 per barrel the increase in gasoline prices were exacerbated by oil refinery outages from the devastating cold temperatures in Texas.

## **CRUDE**

|     | Last  | Week Ago | Month Ago |
|-----|-------|----------|-----------|
| ANS | 68.79 | 68.2     | 62.42     |
| BLS | 66.29 | 66.2     | 58.82     |
| LLS | 67.69 | 67.05    | 61.42     |
| Mid | 66.09 | 65.95    | 60.42     |
| WTI | 65.39 | 65.05    | 59.47     |