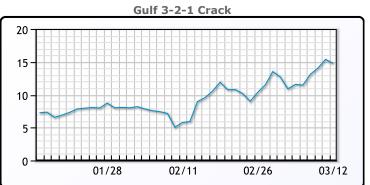

# **Crude & Product Markets**

## **PRODUCTS**

|           | Last   | Week Ago | Month Ago |
|-----------|--------|----------|-----------|
| Gulf RBOB | 213.5  | 197.35   | 163.75    |
| Gulf ULSD | 194.38 | 192      | 171.76    |
| NYH RBOB  | 205.13 | 195.47   | 169.2     |
| NYH ULSD  | 196.5  | 194.4    | 177.64    |
| USGC 3%   | 58.38  | 59.88    | 53.88     |