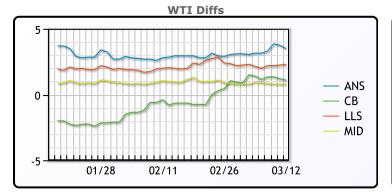

## **CRUDE**

|     | Last  | Week Ago | Month Ago |
|-----|-------|----------|-----------|
| ANS | 69.11 | 69.24    | 62.42     |
| BLS | 66.71 | 67.49    | 58.82     |
| LLS | 67.91 | 68.24    | 61.42     |
| Mid | 66.41 | 67.04    | 60.42     |
| WTI | 65.61 | 66.09    | 59.47     |