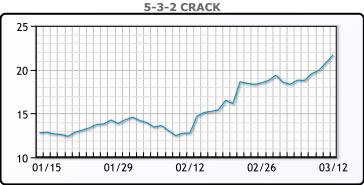

ogrammes are successful, we expect pent-up demand for gasoline to be released this summer during the US and European driving season."

# **Crude & Product Markets**





## **CRUDE**

|     | Last  | Week Ago | Month Ago |
|-----|-------|----------|-----------|
| ANS | 69.11 | 69.24    | 62.42     |
| BLS | 66.71 | 67.49    | 58.82     |
| LLS | 67.91 | 68.24    | 61.42     |
| Mid | 66.41 | 67.04    | 60.42     |
| WTI | 65.61 | 66.09    | 59.47     |

## **PRODUCTS**

|           | Last   | Week Ago | Month Ago |
|-----------|--------|----------|-----------|
| Gulf RBOB | 213.5  | 197.35   | 163.75    |
| Gulf ULSD | 194.38 | 192      | 171.76    |
| NYH RBOB  | 205.13 | 195.47   | 169.2     |
| NYH ULSD  | 196.5  | 194.4    | 177.64    |
| USGC 3%   | 58.38  | 59.88    | 53.88     |









# NGLs

#### MB

|                  | Last   | Week Ago | Month Ago |
|------------------|--------|----------|-----------|
| Butane           | 69.625 | 107.5    | 94        |
| IsoButane        | 71.375 | 103.5    | 91.75     |
| Natural Gasoline | 154.75 | 146.5    | 130.25    |
| Propane          | 63.375 | 97       | 89.5      |

#### **MB NON**

|                  | Last   | Week Ago | Month Ago |
|------------------|--------|----------|-----------|
| Butane           | 71.625 | 107.5    | 91        |
| IsoButane        | 71.375 | 103.5    | 91.75     |
| Natural Gasoline | 119.25 | 152      | 133.5     |
| Propane          | 93.25  | 97.13    | 84        |

#### **CONWAY**

|                  | Last   | Week Ago | Month Ago |
|------------------|--------|----------|-----------|