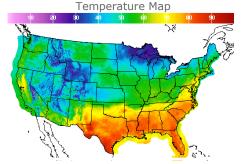

# **Weather Data**

| City         | HIGH °F | LOW °F |
|--------------|---------|--------|
| Calgary      | 54      | 24     |
| Conway       | 44      | 17     |
| Cushing      | 67      | 48     |
| Denver       | 47      | 36     |
| Houston      | 79      | 67     |
| Mont Belvieu | 74      | 64     |
| Sarnia       | 49      | 29     |
| Williston    | 53      | 26     |