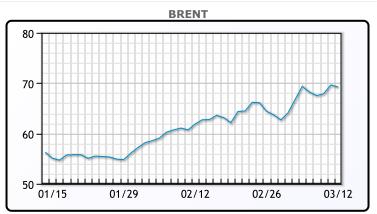

Market Commentary

Brent crude oil fell today .41 cents to settle at \$69.22 and WTI followed suit dropping .41 cents to settle at \$65.61. The decision by major producers to cut production along with optimism over demand has allowed crude pricing to stay near \$70 per barrel. Front month Brent is expected to witness weekly gains after reaching a thirteen week high following attacks on the oil facilities in Saudi Arabia. Investors are putting funds into commodities with the expectation of a recovery in crude oil demand during the second half of 2021. The optimistic outlook is being driven by the wider roll-out of COVID19 vaccines. According to the notes from the FGE analysts "Assuming vaccination programmes are successful, we expect pent-up demand for gasoline to be released this summer during the US and European driving season."

## **CRUDE**

|     | Last  | Week Ago | Month Ago |
|-----|-------|----------|-----------|
| ANS | 69.11 | 69.24    | 62.42     |
| BLS | 66.71 | 67.49    | 58.82     |
| LLS | 67.91 | 68.24    | 61.42     |
| Mid | 66.41 | 67.04    | 60.42     |
| WTI | 65.61 | 66.09    | 59.47     |