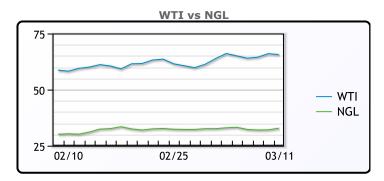

# NGLs

#### MB

|                  | Last   | Week Ago | Month Ago |
|------------------|--------|----------|-----------|
| Butane           | 69.625 | 107.5    | 94        |
| IsoButane        | 71.375 | 103.5    | 91.75     |
| Natural Gasoline | 154.75 | 146.5    | 130.25    |
| Propane          | 63.375 | 97       | 89.5      |

#### **MB NON**

|                  | Last   | Week Ago | Month Ago |
|------------------|--------|----------|-----------|
| Butane           | 71.625 | 107.5    | 91        |
| IsoButane        | 71.375 | 103.5    | 91.75     |
| Natural Gasoline | 119.25 | 152      | 133.5     |
| Propane          | 93.25  | 97.13    | 84        |

#### **CONWAY**

|                  | Last   | Week Ago | Month Ago |
|------------------|--------|----------|-----------|
| Butane           | 75.25  | 98       | 87        |
| IsoButane        | 74.38  | 123      | 113.75    |
| Natural Gasoline | 124.75 | 149.5    | 130       |
| Propane          | 66.167 | 89.5     | 90.5      |