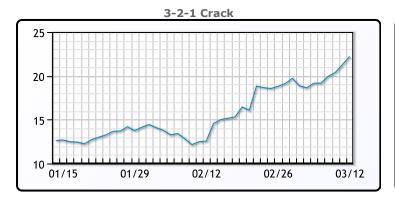

# **Crude & Product Markets**

## **CRUDE**

|     | Last  | Week Ago | Month Ago |
|-----|-------|----------|-----------|
| ANS | 69.11 | 69.24    | 62.42     |
| BLS | 66.71 | 67.49    | 58.82     |
| LLS | 67.91 | 68.24    | 61.42     |
| Mid | 66.41 | 67.04    | 60.42     |
| WTI | 65.61 | 66.09    | 59.47     |