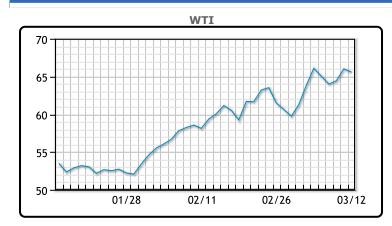

Market Commentary

Brent crude oil fell today .41 cents to settle at \$69.22 and WTI followed suit dropping .41 cents to settle at \$65.61. The decision by major producers to cut production along with optimism over demand has allowed crude pricing to stay near \$70 per barrel. Front month Brent is expected to witness weekly gains after reaching a thirteen week high following attacks on the oil facilities in Saudi Arabia. Investors are putting funds into commodities with the expectation of a recovery in crude oil demand during the second half of 2021. The optimistic outlook is being driven by the wider roll-out of COVID19 vaccines. According to the notes from the FGE analysts "Assuming vaccination programmes are successful, we expect pent-up demand for gasoline to be released this summer during the US and European driving season."

## **CRUDE**

|     | Last  | Week Ago | Month Ago |
|-----|-------|----------|-----------|
| ANS | 69.11 | 69.24    | 62.42     |
| BLS | 66.71 | 67.49    | 58.82     |
| LLS | 67.91 | 68.24    | 61.42     |
| Mid | 66.41 | 67.04    | 60.42     |
| WTI | 65.61 | 66.09    | 59.47     |