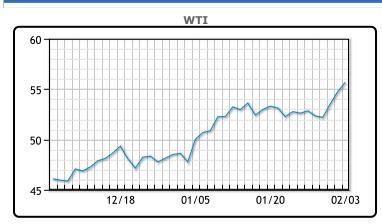

CRUDE

|     | Last  | Week Ago | Month Ago |
|-----|-------|----------|-----------|
| ANS | 58.44 | 56.1     | 52.17     |
| BLS | 54.34 | 50.7     | 46.52     |
| LLS | 57.54 | 54.95    | 50.72     |
| Mid | 56.54 | 53.9     | 49.62     |
| WTI | 55.69 | 52.85    | 48.52     |