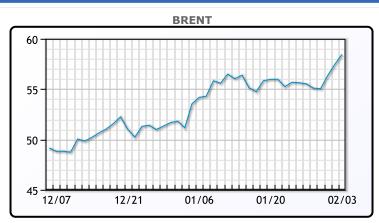

CRUDE

|     | Last  | Week Ago | Month Ago |
|-----|-------|----------|-----------|
| ANS | 58.44 | 56.1     | 52.17     |
| BLS | 54.34 | 50.7     | 46.52     |
| LLS | 57.54 | 54.95    | 50.72     |
| Mid | 56.54 | 53.9     | 49.62     |
| WTI | 55.69 | 52.85    | 48.52     |