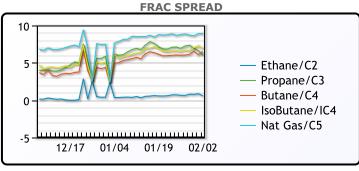

DXY  | 91.17101 | -0.026  | US 10yr  | 1.1374 | 0.0411 | TSX      | 1060.75  | 1.495  |
| Gold | 1834.34  | 0.3     | CAN 10yr | 0.949  | 0.044  | S&P 500  | 3830.17  | 3.86   |

## Weather Data



This report has been prepared by PFL Petroleum Limited personnel for your information only and the views expressed are intended to provide market commentary and are not recommendations. This report is not an offer to sell or a solicitation of any offer to buy any security. The information contained herein has been compiled by PFL from sources believed to be reliable, but no representation or warranty, express or implied, is made by PFL Petroleum Limited, its affiliates or any other person as to its accuracy, completeness or correctness. Copyright 2017 PFL Petroleum Limited. All Rights Reserved