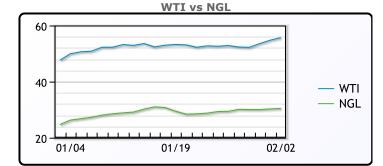

CRUDE

|     | Last  | Week Ago | Month Ago |
|-----|-------|----------|-----------|
| ANS | 58.44 | 56.1     | 52.17     |
| BLS | 54.34 | 50.7     | 46.52     |
| LLS | 57.54 | 54.95    | 50.72     |
| Mid | 56.54 | 53.9     | 49.62     |
| WTI | 55.69 | 52.85    | 48.52     |