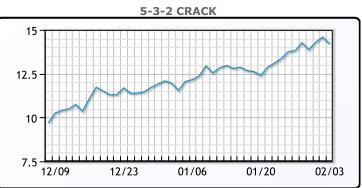

4.86        | 3.26   |  |  |  |
| ULSD                 | 169.05        | 1.59   |  |  |  |
| WTI                  | 55.69         | 0.93   |  |  |  |





CRUDE

|     | Last  | Week Ago | Month Ago |
|-----|-------|----------|-----------|
| ANS | 58.44 | 56.1     | 52.17     |
| BLS | 54.34 | 50.7     | 46.52     |
| LLS | 57.54 | 54.95    | 50.72     |
| Mid | 56.54 | 53.9     | 49.62     |
| WTI | 55.69 | 52.85    | 48.52     |





**Market Commentary** 

## PRODUCTS

|           | Last   | Week Ago | Month Ago |
|-----------|--------|----------|-----------|
| Gulf RBOB | 159.66 | 153.16   | 137.13    |
| Gulf ULSD | 163.93 | 155.36   | 143.25    |
| NYH RBOB  | 166.74 | 158.21   | 142.09    |
| NYH ULSD  | 169.43 | 160.74   | 147.76    |
| USGC 3%   | 51.13  | 48.38    | 45.38     |



This report has been prepared by PFL Petroleum Limited personnel for your information only and the views expressed are intended to provide market commentary and are not recommendations. This report is not an offer to sell or a solicitation of any offer to buy any security. The information contained herein has been compiled by PFL from sources believed to be reliable, but no representation or warranty, express or implied, is made by PFL Petroleum Limited, its affiliates or any other person as to its accuracy, completeness or correctness. Copyright 2017 PFL Petroleum Limited. All Rights Reserved





| MB                      |        |       |        |  |  |  |  |
|-------------------------|--------|-------|--------|--|--|--|--|
| Last Week Ago Month Ago |        |       |        |  |  |