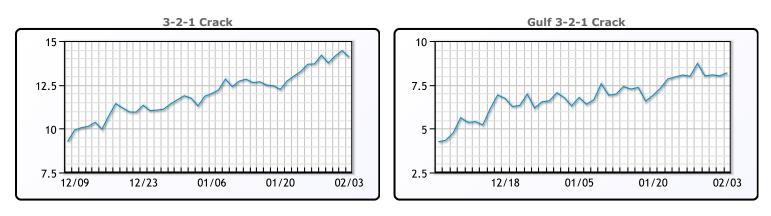

37.13    |
| Gulf ULSD | 163.93 | 155.36   | 143.25    |
| NYH RBOB  | 166.74 | 158.21   | 142.09    |
| NYH ULSD  | 169.43 | 160.74   | 147.76    |
| USGC 3%   | 51.13  | 48.38    | 45.38     |



This report has been prepared by PFL Petroleum Limited personnel for your information only and the views expressed are intended to provide market commentary and are not recommendations. This report is not an offer to sell or a solicitation of any offer to buy any security. The information contained herein has been compiled by PFL from sources believed to be reliable, but no representation or warranty, express or implied, is made by PFL Petroleum Limited, its affiliates or any other person as to its accuracy, completeness or correctness. Copyright 2017 PFL Petroleum Limited. All Rights Reserved





| MB                      |        |       |        |  |  |  |  |
|-------------------------|--------|-------|--------|--|--|--|--|
| Last Week Ago Month Ago |        |       |        |  |  |  |  |
| Butane                  | 96.75  | 90.25 | 75     |  |  |  |  |
| IsoButane               | 93.75  | 89.25 | 78     |  |  |  |  |
| Natural Gasoline        | 131.25 | 124.5 | 107.25 |  |  |  |  |
| Propane                 | 82.75  | 91    | 75.25  |  |  |  |  |

**MB NON** 

|                  | Last  | Week Ago | Month Ago |
|------------------|-------|----------|-----------|
| Butane           | 93.75 | 89.25    | 111       |
| IsoButane        | 93.75 | 89.25    | 78        |
| Natural Gasoline | 130.5 | 125.75   | 107       |
| Propane          | 82    | 86.75    | 74.5      |



## **