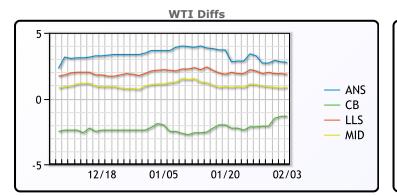

CRUDE

|     | Last  | Week Ago | Month Ago |
|-----|-------|----------|-----------|
| ANS | 58.44 | 56.1     | 52.17     |
| BLS | 54.34 | 50.7     | 46.52     |
| LLS | 57.54 | 54.95    | 50.72     |
| Mid | 56.54 | 53.9     | 49.62     |
| WTI | 55.69 | 52.85    | 48.52     |