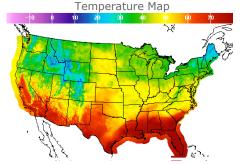

# **Weather Data**

| City         | HIGH °F | LOW °F |
|--------------|---------|--------|
| Calgary      | 24      | 4      |
| Conway       | 34      | 7      |
| Cushing      | 52      | 37     |
| Denver       | 42      | 24     |
| Houston      | 78      | 65     |
| Mont Belvieu | 72      | 62     |
| Sarnia       | 36      | 24     |
| Williston    | 40      | 26     |