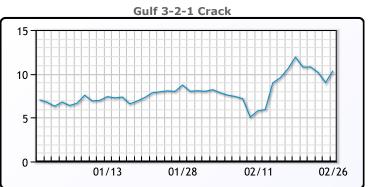

# **PRODUCTS**

|           | Last   | Week Ago | Month Ago |
|-----------|--------|----------|-----------|
| Gulf RBOB | 183.8  | 180.14   | 153.68    |
| Gulf ULSD | 181.61 | 179.69   | 154.47    |
| NYH RBOB  | 186.98 | 181.04   | 158.82    |
| NYH ULSD  | 185.52 | 182.79   | 159.84    |
| USGC 3%   | 55.38  | 53.63    | 48.38     |