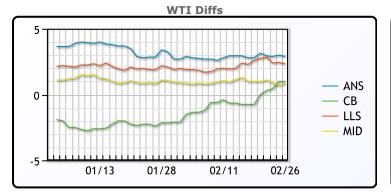

# **CRUDE**

|     | Last  | Week Ago | Month Ago |
|-----|-------|----------|-----------|
| ANS | 64.4  | 62.04    | 56.01     |
| BLS | 62.5  | 58.49    | 50.46     |
| LLS | 63.85 | 61.84    | 54.81     |
| Mid | 62.35 | 60.24    | 53.71     |
| WTI | 61.5  | 59.24    | 52.61     |