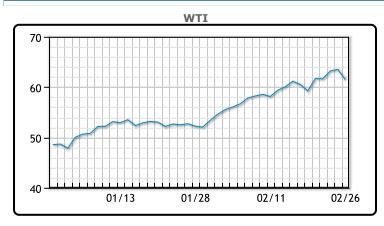

# **CRUDE**

|     | Last  | Week Ago | Month Ago |
|-----|-------|----------|-----------|
| ANS | 64.4  | 62.04    | 56.01     |
| BLS | 62.5  | 58.49    | 50.46     |
| LLS | 63.85 | 61.84    | 54.81     |
| Mid | 62.35 | 60.24    | 53.71     |
| WTI | 61.5  | 59.24    | 52.61     |