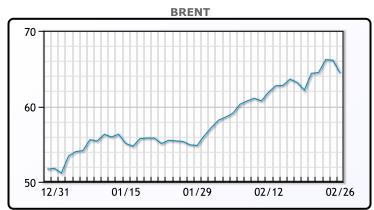

# **CRUDE**

|     | Last  | Week Ago | Month Ago |
|-----|-------|----------|-----------|
| ANS | 64.4  | 62.04    | 56.01     |
| BLS | 62.5  | 58.49    | 50.46     |
| LLS | 63.85 | 61.84    | 54.81     |
| Mid | 62.35 | 60.24    | 53.71     |
| WTI | 61.5  | 59.24    | 52.61     |