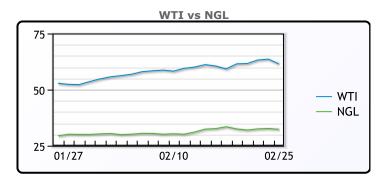

# **CRUDE**

|     | Last  | Week Ago | Month Ago |
|-----|-------|----------|-----------|
| ANS | 64.4  | 62.04    | 56.01     |
| BLS | 62.5  | 58.49    | 50.46     |
| LLS | 63.85 | 61.84    | 54.81     |
| Mid | 62.35 | 60.24    | 53.71     |
| WTI | 61.5  | 59.24    | 52.61     |

# MB

|                  | Last   | Week Ago | Month Ago |
|------------------|--------|----------|-----------|
| Butane           | 101.75 | 98       | 89.5      |
| IsoButane        | 102.25 | 95.5     | 87.5      |
| Natural Gasoline | 145    | 140.75   | 122.5     |
| Propane          | 94.75  | 96       | 88.25     |