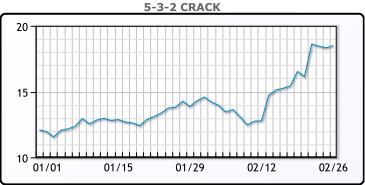

rategy at Saxo Bank. "The question remains how much is speculative and how much is real demand driving the price higher at this stage."

# **Crude & Product Markets**





# **CRUDE**

|     | Last  | Week Ago | Month Ago |
|-----|-------|----------|-----------|
| ANS | 64.4  | 62.04    | 56.01     |
| BLS | 62.5  | 58.49    | 50.46     |
| LLS | 63.85 | 61.84    | 54.81     |
| Mid | 62.35 | 60.24    | 53.71     |
| WTI | 61.5  | 59.24    | 52.61     |

# **PRODUCTS**

|           | Last   | Week Ago | Month Ago |
|-----------|--------|----------|-----------|
| Gulf RBOB | 183.8  | 180.14   | 153.68    |
| Gulf ULSD | 181.61 | 179.69   | 154.47    |
| NYH RBOB  | 186.98 | 181.04   | 158.82    |
| NYH ULSD  | 185.52 | 182.79   | 159.84    |
| USGC 3%   | 55.38  | 53.63    | 48.38     |









# NGLs

# MB

|                  | Last   | Week Ago | Month Ago |
|------------------|--------|----------|-----------|
| Butane           | 101.75 | 98       | 89.5      |
| IsoButane        | 102.25 | 95.5     | 87.5      |
| Natural Gasoline | 145    | 140.75   | 122.5     |
| Propane          | 94.75  | 96       | 88.25     |

# **MB NON**

|                  | Last   | Week Ago | Month Ago |
|------------------|--------|----------|-----------|
| Butane           | 101.75 | 95       | 88.5      |
| IsoButane        | 102.25 | 95.5     | 87.5      |
| Natural Gasoline | 144.75 | 141      | 124.5     |
| Propane          | 96     | 102      | 87.63     |

#### **CONWAY**

|                  | Last  | Week Ago | Month Ago |
|------------------|-------|----------|-----------|
| Butan