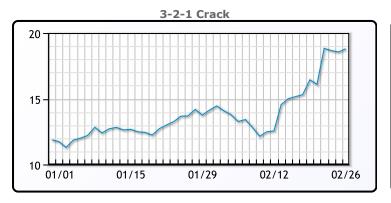

# **CRUDE**

|     | Last  | Week Ago | Month Ago |
|-----|-------|----------|-----------|
| ANS | 64.4  | 62.04    | 56.01     |
| BLS | 62.5  | 58.49    | 50.46     |
| LLS | 63.85 | 61.84    | 54.81     |
| Mid | 62.35 | 60.24    | 53.71     |
| WTI | 61.5  | 59.24    | 52.61     |

# **PRODUCTS**

|           | Last   | Week Ago | Month Ago |
|-----------|--------|----------|-----------|
| Gulf RBOB | 183.8  | 180.14   | 153.68    |
| Gulf ULSD | 181.61 | 179.69   | 154.47    |
| NYH RBOB  | 186.98 | 181.04   | 158.82    |
| NYH ULSD  | 185.52 | 182.79   | 159.84    |
| USGC 3%   | 55.38  | 53.63    | 48.38     |