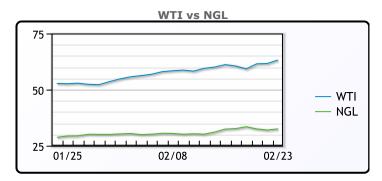

# **Crude & Product Markets**

## **CRUDE**

|     | Last  | Week Ago | Month Ago |
|-----|-------|----------|-----------|
| ANS | 66.08 | 64.09    | 55.1      |
| BLS | 63.63 | 60.39    | 50        |
| LLS | 65.58 | 63.54    | 54.15     |
| Mid | 64.08 | 62.44    | 53.15     |
| WTI | 63.18 | 61.14    | 52.25     |

#### NGLs