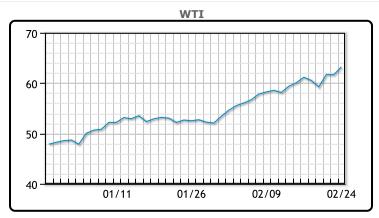

Market Commentary

Oil closed mostly flat today after initially trading to year+ highs earlier in the session. OPEC+ will meet again March 4th, and sources are reporting the group will discuss a modest increase in production. Meanwhile financial markets still have some momentum from Fed Chair Jerome Powell's testimonial, as a low interest rate environment will increase risk appetite. ING analysts said U.S. crude stockpiles could rise in weeks ahead as production has recovered fairly quickly while refinery capacity is expected to take longer to return to normal. WTI traded up \$.31 or .49% to close at \$63.53. Brent traded down \$.16 or -.24% to close at \$66.88.

## **CRUDE**

|     | Last  | Week Ago | Month Ago |
|-----|-------|----------|-----------|
| ANS | 66.08 | 64.09    | 55.1      |
| BLS | 63.63 | 60.39    | 50        |
| LLS | 65.58 | 63.54    | 54.15     |
| Mid | 64.08 | 62.44    | 53.15     |
| WTI | 63.18 | 61.14    | 52.25     |