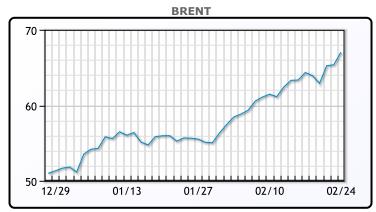

Market Commentary

Oil closed mostly flat today after initially trading to year+ highs earlier in the session. OPEC+ will meet again March 4th, and sources are reporting the group will discuss a modest increase in production. Meanwhile financial markets still have some momentum from Fed Chair Jerome Powell's testimonial, as a low interest rate environment will increase risk appetite. ING analysts said U.S. crude stockpiles could rise in weeks ahead as production has recovered fairly quickly while refinery capacity is expected to take longer to return to normal. WTI traded up \$.31 or .49% to close at \$63.53. Brent traded down \$.16 or -.24% to close at \$66.88.

## **CRUDE**

|     | Last  | Week Ago | Month Ago |
|-----|-------|----------|-----------|
| ANS | 66.08 | 64.09    | 55.1      |
| BLS | 63.63 | 60.39    | 50        |
| LLS | 65.58 | 63.54    | 54.15     |
| Mid | 64.08 | 62.44    | 53.15     |
| WTI | 63.18 | 61.14    | 52.25     |