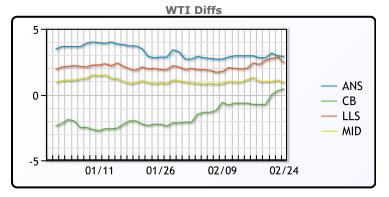

## **CRUDE**

|     | Last  | Week Ago | Month Ago |
|-----|-------|----------|-----------|
| ANS | 66.08 | 64.09    | 55.1      |
| BLS | 63.63 | 60.39    | 50        |
| LLS | 65.58 | 63.54    | 54.15     |
| Mid | 64.08 | 62.44    | 53.15     |
| WTI | 63.18 | 61.14    | 52.25     |