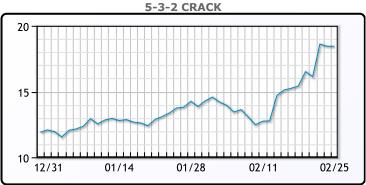

ke longer to return to normal. WTI traded up \$.31 or .49% to close at \$63.53. Brent traded down \$.16 or -.24% to close at \$66.88.

# **Crude & Product Markets**





## **CRUDE**

|     | Last  | Week Ago | Month Ago |
|-----|-------|----------|-----------|
| ANS | 66.08 | 64.09    | 55.1      |
| BLS | 63.63 | 60.39    | 50        |
| LLS | 65.58 | 63.54    | 54.15     |
| Mid | 64.08 | 62.44    | 53.15     |
| WTI | 63.18 | 61.14    | 52.25     |

## **PRODUCTS**

|           | Last   | Week Ago | Month Ago |
|-----------|--------|----------|-----------|
| Gulf RBOB | 186.9  | 179.05   | 150.85    |
| Gulf ULSD | 188.35 | 180.63   | 152.47    |
| NYH RBOB  | 188.84 | 181.68   | 155.75    |
| NYH ULSD  | 190.96 | 184.77   | 157.48    |
| USGC 3%   | 56.38  | 55.38    | 48.38     |









#### NGLs

#### MB

|                  | Last  | Week Ago | Month Ago |
|------------------|-------|----------|-----------|
| Butane           | 100   | 98       | 85.25     |
| IsoButane        | 100.5 | 95.25    | 84.75     |
| Natural Gasoline | 144.5 | 137.5    | 122.75    |
| Propane          | 98    | 98       | 86.75     |

#### **MB NON**

|                  | Last  | Week Ago | Month Ago |
|------------------|-------|----------|-----------|
| Butane           | 100   | 95       | 87.25     |
| IsoButane        | 100.5 | 95.25    | 84.75     |
| Natural Gasoline | 148   | 137      | 121       |
| Propane          | 94.5  | 94.75    | 85.5      |

#### **CONWAY**

|                  | Last | Week Ago | Month Ago |
|------------------|------|----------|-----------|
| Butane