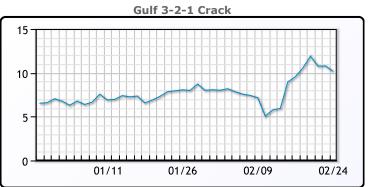

# **Crude & Product Markets**

## **PRODUCTS**

|           | Last   | Week Ago | Month Ago |
|-----------|--------|----------|-----------|
| Gulf RBOB | 186.9  | 179.05   | 150.85    |
| Gulf ULSD | 188.35 | 180.63   | 152.47    |
| NYH RBOB  | 188.84 | 181.68   | 155.75    |
| NYH ULSD  | 190.96 | 184.77   | 157.48    |
| USGC 3%   | 56.38  | 55.38    | 48.38     |