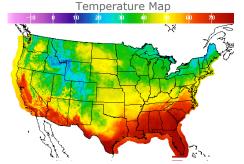

# **Weather Data**

| City         | HIGH °F | LOW °F |
|--------------|---------|--------|
| Calgary      | 35      | 17     |
| Conway       | 33      | 16     |
| Cushing      | 50      | 33     |
| Denver       | 30      | 17     |
| Houston      | 74      | 64     |
| Mont Belvieu | 70      | 61     |
| Sarnia       | 36      | 21     |
| Williston    | 42      | 24     |