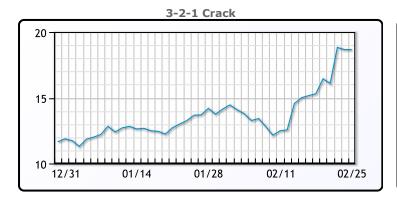

# **Crude & Product Markets**

## **CRUDE**

|     | Last  | Week Ago | Month Ago |
|-----|-------|----------|-----------|
| ANS | 66.08 | 64.09    | 55.1      |
| BLS | 63.63 | 60.39    | 50        |
| LLS | 65.58 | 63.54    | 54.15     |
| Mid | 64.08 | 62.44    | 53.15     |
| WTI | 63.18 | 61.14    | 52.25     |