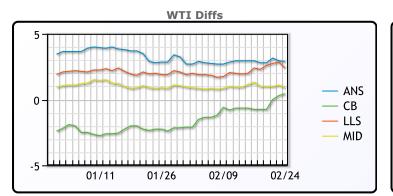

# **Crude & Product Markets**

CRUDE

|     | Last  | Week Ago | Month Ago |
|-----|-------|----------|-----------|
| ANS | 66.08 | 64.09    | 55.1      |
| BLS | 63.63 | 60.39    | 50        |
| LLS | 65.58 | 63.54    | 54.15     |
| Mid | 64.08 | 62.44    | 53.15     |
| WTI | 63.18 | 61.14    | 52.25     |