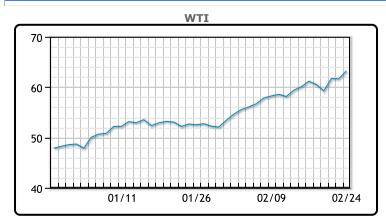

https://www.pflpetroleum.com 1865 Veterans Park Dr. Suite 303 Naples, Florida 34109 Phone: 239-390-2885 Fax: 239-949-0611 Feb 24, 2021 7:22 PM

| Major Energy Futures |               |        |  |  |  |  |
|----------------------|---------------|--------|--|--|--|--|
|                      | Settle Change |        |  |  |  |  |
| Brent                | 67.04         | 1.67   |  |  |  |  |
| Gas Oil              | 541.5         | 6      |  |  |  |  |
| Natural Gas          | 2.795         | -0.062 |  |  |  |  |
| RBOB                 | 189.56        | 3.7    |  |  |  |  |
| ULSD                 | 190.83        | 4.03   |  |  |  |  |
| WTI                  | 63.22         | 1.55   |  |  |  |  |

| Mari |       |      | and a way |
|------|-------|------|-----------|
| Mar  | κέτις | omme | entary    |

Oil prices climbed to fresh highs today as EIA showed a drop in crude output. Production dropped more than 1MM/bpd and analysts are wondering how long it will take to get some of this production back on, if ever. "If you're getting that kind of drop in one week of EIA production, you're likely to get more after that," said Phil Flynn, senior analyst at Price Futures in Chicago. "There is some concern that this will be a long-term permanent production drop." Crude oil inventories increased by 1.3MM/bbls. Gasoline inventories were pretty much unchanged for the week but distillate inventories decreased by 5MM/bbls. WTI traded up \$1.55 or 2.51% to close at \$63.22. Brent traded up \$1.67 or 2.56% to close at \$67.05.

# **Crude & Product Markets**

CRUDE

|     | Last  | Week Ago | Month Ago |
|-----|-------|----------|-----------|
| ANS | 66.08 | 64.09    | 55.1      |
| BLS | 63.63 | 60.39    | 50        |
| LLS | 65.58 | 63.54    | 54.15     |
| Mid | 64.08 | 62.44    | 53.15     |
| WTI | 63.18 | 61.14    | 52.25     |