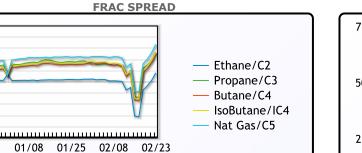

th Ago** 100 85.25 Butane 98 100.5 95.25 84.75 IsoButane 144.5 Natural Gasoline 137.5 122.75 Propane 98 98 86.75

**MB NON** 

|                  | Last  | Week Ago | Month Ago |
|------------------|-------|----------|-----------|
| Butane           | 100   | 95       | 87.25     |
| IsoButane        | 100.5 | 95.25    | 84.75     |
| Natural Gasoline | 148   | 137      | 121       |
| Propane          | 94.5  | 94.75    | 85.5      |

20

0

-20 -



# EDMONTON

|         | Last | Week Ago | Month Ago |  |  |  |
|---------|------|----------|-----------|--|--|--|
| Propane | 84   | 73.75    | 52.75     |  |  |  |
| SARNIA  |      |          |           |  |  |  |

|         | Last | Week Ago | Month Ago |
|---------|------|----------|-----------|
| Propane | 115  | 102.25   | 105       |







|      | FX     |         |          | RATES  |        |         | EQUITIES |        |
|------|--------|---------|----------|--------|--------|---------|----------|--------|
|      | Last   | Change  |          | Last   | Change |         | Last     | Change |
| CAD  | 1.2516 | 0.0003  | US 2yr   | 0.123  | 0      | Nasdaq  | 13597.97 | 132.77 |
| DXY  | 90.176 | 0.00699 | US 10yr  | 1.3756 | 0      | TSX     | 1098.86  | 8.279  |
| Gold | 1803.1 | -1.96   | CAN 10yr | 1.312  | 0.066  | S&P 500 | 3925.43  | 44.06  |

# Weather Data

| Temperature Map