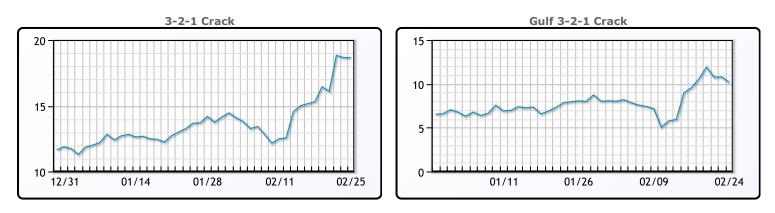

# **Crude & Product Markets**

CRUDE

|     | Last  | Week Ago | Month Ago |
|-----|-------|----------|-----------|
| ANS | 66.08 | 64.09    | 55.1      |
| BLS | 63.63 | 60.39    | 50        |
| LLS | 65.58 | 63.54    | 54.15     |
| Mid | 64.08 | 62.44    | 53.15     |
| WTI | 63.18 | 61.14    | 52.25     |

### PRODUCTS

|           | Last   | Week Ago | Month Ago |
|-----------|--------|----------|-----------|
| Gulf RBOB | 186.9  | 179.05   | 150.85    |
| Gulf ULSD | 188.35 | 180.63   | 152.47    |
| NYH RBOB  | 188.84 | 181.68   | 155.75    |
| NYH ULSD  | 190.96 | 184.77   | 157.48    |
| USGC 3%   | 56.38  | 55.38    | 48.38     |