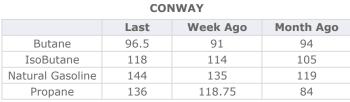

#### MB Last Week Ago **Month Ago** 100 85.25 Butane 98 100.5 95.25 84.75 IsoButane 144.5 Natural Gasoline 137.5 122.75 Propane 98 98 86.75

**MB NON** 

|                  | Last  | Week Ago | Month Ago |
|------------------|-------|----------|-----------|
| Butane           | 100   | 95       | 87.25     |
| IsoButane        | 100.5 | 95.25    | 84.75     |
| Natural Gasoline | 148   | 137      | 121       |
| Propane          | 94.5  | 94.75    | 85.5      |