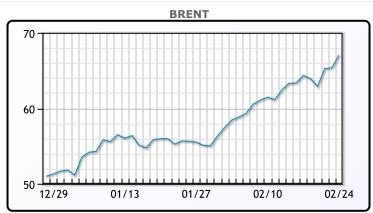

https://www.pflpetroleum.com 1865 Veterans Park Dr. Suite 303 Naples, Florida 34109 Phone: 239-390-2885 Fax: 239-949-0611 Feb 24, 2021 7:22 PM

| Major Energy Futures |               |        |  |  |  |  |
|----------------------|---------------|--------|--|--|--|--|
|                      | Settle Change |        |  |  |  |  |
| Brent                | 67.04         | 1.67   |  |  |  |  |
| Gas Oil              | 541.5         | 6      |  |  |  |  |
| Natural Gas          | 2.795         | -0.062 |  |  |  |  |
| RBOB                 | 189.56        | 3.7    |  |  |  |  |
| ULSD                 | 190.83        | 4.03   |  |  |  |  |
| WTI                  | 63.22         | 1.55   |  |  |  |  |

| Mari |       |      | and a way |
|------|-------|------|-----------|
| Mar  | κέτις | omme | entary    |

Oil prices climbed to fresh highs today as EIA showed a drop in crude output. Production dropped more than 1MM/bpd and analysts are wondering how long it will take to get some of this production back on, if ever. "If you're getting that kind of drop in one week of EIA production, you're likely to get more after that," said Phil Flynn, senior analyst at Price Futures in Chicago. "There is some concern that this will be a long-term permanent production drop." Crude oil inventories increased by 1.3MM/bbls. Gasoline inventories were pretty much unchanged for the week but distillate inventories decreased by 5MM/bbls. WTI traded up \$1.55 or 2.51% to close at \$63.22. Brent traded up \$1.67 or 2.56% to close at \$67.05.