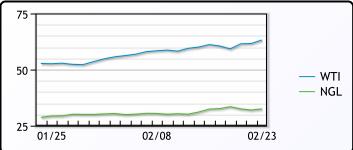

go** 100 85.25 Butane 98 100.5 95.25 84.75 IsoButane 144.5 Natural Gasoline 137.5 122.75 Propane 98 98 86.75

**MB NON** 

|                  | Last  | Week Ago | Month Ago |
|------------------|-------|----------|-----------|
| Butane           | 100   | 95       | 87.25     |
| IsoButane        | 100.5 | 95.25    | 84.75     |
| Natural Gasoline | 148   | 137      | 121       |
| Propane          | 94.5  | 94.75    | 85.5      |

20

0

-20 -



# EDMONTON

|         | Last | Week Ago | Month Ago |  |  |  |
|---------|------|----------|-----------|--|--|--|
| Propane | 84   | 73.75    | 52.75     |  |  |  |
| SARNIA  |      |          |           |  |  |  |

|         | Last | Week Ago | Month Ago |
|---------|------|----------|-----------|
| Propane | 115  | 102.25   | 105       |







|      | FX     |         |          | RATES  |        |         | EQUITIES |        |
|------|--------|---------|----------|--------|--------|---------|----------|--------|
|      | Last   | Change  |          | Last   | Change |         | Last     | Change |
| CAD  | 1.2516 | 0.0003  | US 2yr   | 0.123  | 0      | Nasdaq  | 13597.97 | 132.77 |
| DXY  | 90.176 | 0.00699 | US 10yr  | 1.3756 | 0      | TSX     | 1098.86  | 8.279  |
| Gold | 1803.1 | -1.96   | CAN 10yr | 1.312  | 0.066  | S&P 500 | 3925.43  | 44.06  |

# Weather Data

| Temperature Map