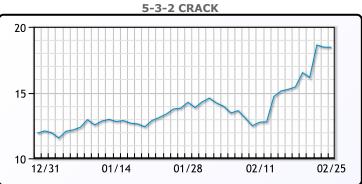

late inventories decreased by 5MM/bbls. WTI traded up \$1.55 or 2.51% to close at \$63.22. Brent traded up \$1.67 or 2.56% to close at \$67.05.

# **Crude & Product Markets**



CRUDE

|     | Last  | Week Ago | Month Ago |
|-----|-------|----------|-----------|
| ANS | 66.08 | 64.09    | 55.1      |
| BLS | 63.63 | 60.39    | 50        |
| LLS | 65.58 | 63.54    | 54.15     |
| Mid | 64.08 | 62.44    | 53.15     |
| WTI | 63.18 | 61.14    | 52.25     |





### PRODUCTS

|           | Last   | Week Ago | Month Ago |
|-----------|--------|----------|-----------|
| Gulf RBOB | 186.9  | 179.05   | 150.85    |
| Gulf ULSD | 188.35 | 180.63   | 152.47    |
| NYH RBOB  | 188.84 | 181.68   | 155.75    |
| NYH ULSD  | 190.96 | 184.77   | 157.48    |
| USGC 3%   | 56.38  | 55.38    | 48.38     |



This report has been prepared by PFL Petroleum Limited personnel for your information only and the views expressed are intended to provide market commentary and are not recommendations. This report is not an offer to sell or a solicitation of any offer to buy any security. The information contained herein has been compiled by PFL from sources believed to be reliable, but no representation or warranty, express or implied, is made by PFL Petroleum Limited, its affiliates or any other person as to its accuracy, completeness or correctness. Copyright 2017 PFL Petroleum Limited. All Rights Reserved





#### MB Last Week Ago **Month Ago** 100 85.25 Butane 98 100.5 95.25 84.75 IsoButane 144.5 Natural Gasoline 137.5 122.75 Propane 98 98 86.75

**MB NON** 

|                  | Last  | Week Ago