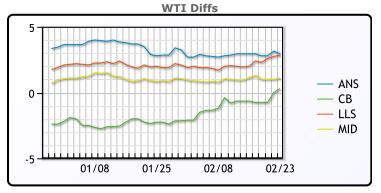

#### CRUDE

|     | Last  | Week Ago | Month Ago |
|-----|-------|----------|-----------|
| ANS | 64.57 | 63       | 55.1      |
| BLS | 61.92 | 59.4     | 50        |
| LLS | 64.47 | 62.05    | 54.15     |
| Mid | 62.72 | 61.2     | 53.15     |
| WTI | 61.62 | 60.05    | 52.25     |