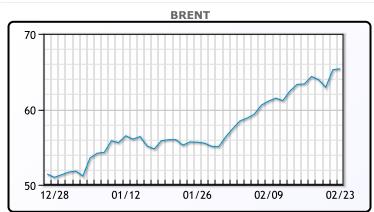

## Prices were pretty flat today, trading close or above yearlong highs. Fed Chair Jerome Powell addressed congress today and said that inflation remained soft and that the Fed would continue with current policies for the foreseeable future (Fed speak for rates will not be raised). He did however say the recovery has been "uneven and far from complete". Three major US investment banks (GS, BofA, Morgan Stanley) have raised their short term targets for Brent to \$70/bbl or above. "Vaccine news is helping oil, as the likely removal of mobility restrictions over the coming months on the back of vaccine rollouts should further boost the oil demand and price recovery," UBS oil analyst Giovanni Staunovo said. WTI traded down \$.03 or -.05% to

close at \$61.67. Brent traded up \$.13 or .2% to close at \$65.37.

**Market Commentary** 

#### CRUDE

|     | Last  | Week Ago | Month Ago |
|-----|-------|----------|-----------|
| ANS | 64.57 | 63       | 55.1      |
| BLS | 61.92 | 59.4     | 50        |
| LLS | 64.47 | 62.05    | 54.15     |
| Mid | 62.72 | 61.2     | 53.15     |
| WTI | 61.62 | 60.05    | 52.25     |