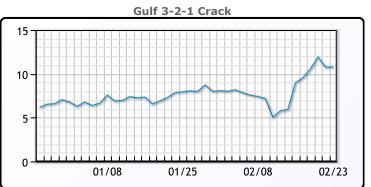

#### **PRODUCTS**

|           | Last   | Week Ago | Month Ago |
|-----------|--------|----------|-----------|
| Gulf RBOB | 184.75 | 173.66   | 150.85    |
| Gulf ULSD | 184.21 | 176.79   | 152.47    |
| NYH RBOB  | 185.11 | 177.91   | 155.75    |
| NYH ULSD  | 187.05 | 182.69   | 157.48    |
| USGC 3%   | 54.88  | 54.38    | 48.38     |