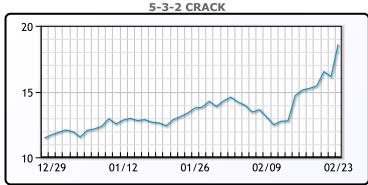

id. WTI traded down \$.03 or -.05% to

close at \$61.67. Brent traded up \$.13 or .2% to close at \$65.37.

**Market Commentary** 

#### **Crude & Product Markets**





#### CRUDE

|     | Last  | Week Ago | Month Ago |
|-----|-------|----------|-----------|
| ANS | 64.57 | 63       | 55.1      |
| BLS | 61.92 | 59.4     | 50        |
| LLS | 64.47 | 62.05    | 54.15     |
| Mid | 62.72 | 61.2     | 53.15     |
| WTI | 61.62 | 60.05    | 52.25     |

#### **PRODUCTS**

|           | Last   | Week Ago | Month Ago |
|-----------|--------|----------|-----------|
| Gulf RBOB | 184.75 | 173.66   | 150.85    |
| Gulf ULSD | 184.21 | 176.79   | 152.47    |
| NYH RBOB  | 185.11 | 177.91   | 155.75    |
| NYH ULSD  | 187.05 | 182.69   | 157.48    |
| USGC 3%   | 54.88  | 54.38    | 48.38     |









#### NGLs

#### MB

|                  | Last  | Week Ago | Month Ago |
|------------------|-------|----------|-----------|
| Butane           | 91.75 | 94       | 85.25     |
| IsoButane        | 99.25 | 91.75    | 84.75     |
| Natural Gasoline | 142.5 | 133.75   | 122.75    |
| Propane          | 96    | 89.5     | 86.75     |

#### **MB NON**

|                  | Last   | Week Ago | Month Ago |
|------------------|--------|----------|-----------|
| Butane           | 98.75  | 91       | 87.25     |
| IsoButane        | 99.25  | 91.75    | 84.75     |
| Natural Gasoline | 143.75 | 133.5    | 121       |
| Propane          | 93.75  | 89       | 85.5      |

#### **CONWAY**

|                  | Last | Week Ago | Month Ago |
|------------------|------|----------|-----------|
| Buta