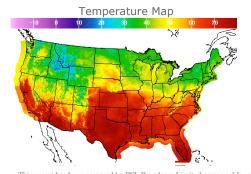

#### **Weather Data**

| City         | HIGH °F | LOW °F |
|--------------|---------|--------|
| Calgary      | 31      | 21     |
| Conway       | 33      | 17     |
| Cushing      | 70      | 40     |
| Denver       | 57      | 34     |
| Houston      | 73      | 52     |
| Mont Belvieu | 66      | 49     |
| Sarnia       | 43      | 29     |
| Williston    | 35      | 25     |
|              |         |        |