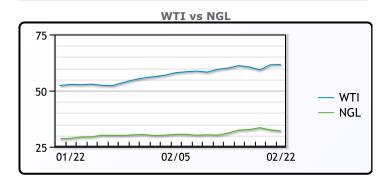

#### CRUDE

|     | Last  | Week Ago | Month Ago |
|-----|-------|----------|-----------|
| ANS | 64.57 | 63       | 55.1      |
| BLS | 61.92 | 59.4     | 50        |
| LLS | 64.47 | 62.05    | 54.15     |
| Mid | 62.72 | 61.2     | 53.15     |
| WTI | 61.62 | 60.05    | 52.25     |

#### MB

|                  | Last  | Week Ago | Month Ago |
|------------------|-------|----------|-----------|
| Butane           | 91.75 | 94       | 85.25     |
| IsoButane        | 99.25 | 91.75    | 84.75     |
| Natural Gasoline | 142.5 | 133.75   | 122.75    |
| Propane          | 96    | 89.5     | 86.75     |