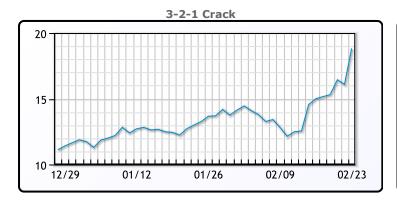

#### **PRODUCTS**

|           | Last   | Week Ago | Month Ago |
|-----------|--------|----------|-----------|
| Gulf RBOB | 184.75 | 173.66   | 150.85    |
| Gulf ULSD | 184.21 | 176.79   | 152.47    |
| NYH RBOB  | 185.11 | 177.91   | 155.75    |
| NYH ULSD  | 187.05 | 182.69   | 157.48    |
| USGC 3%   | 54.88  | 54.38    | 48.38     |