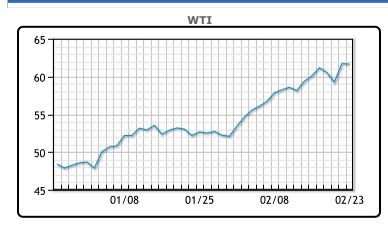

## Prices were pretty flat today, trading close or above yearlong highs. Fed Chair Jerome Powell addressed congress today and said that inflation remained soft and that the Fed would continue with current policies for the foreseeable future (Fed speak for rates will not be raised). He did however say the recovery has been "uneven and far from complete". Three major US investment banks (GS, BofA, Morgan Stanley) have raised their short term targets for Brent to \$70/bbl or above. "Vaccine news is helping oil, as the likely removal of mobility restrictions over the coming months on the back of vaccine rollouts should further boost the oil demand and price recovery," UBS oil analyst Giovanni Staunovo said. WTI traded down \$.03 or -.05% to

close at \$61.67. Brent traded up \$.13 or .2% to close at \$65.37.

**Market Commentary** 

#### CRUDE

|     | Last  | Week Ago | Month Ago |
|-----|-------|----------|-----------|
| ANS | 64.57 | 63       | 55.1      |
| BLS | 61.92 | 59.4     | 50        |
| LLS | 64.47 | 62.05    | 54.15     |
| Mid | 62.72 | 61.2     | 53.15     |
| WTI | 61.62 | 60.05    | 52.25     |