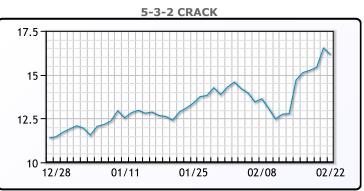

r 4.12% to close at \$61.70. Brent traded up \$2.33 or 3.7%   |
| to close at \$65.24.                                                     |

## **Crude & Product Markets**



## CRUDE

|     | Last  | Week Ago | Month Ago |
|-----|-------|----------|-----------|
| ANS | 64.64 | 62.42    | 55.1      |
| BLS | 61.49 | 58.82    | 50        |
| LLS | 64.24 | 61.42    | 54.15     |
| Mid | 62.49 | 60.42    | 53.15     |
| WTI | 61.49 | 59.47    | 52.25     |





## PRODUCTS

|           | Last   | Week Ago | Month Ago |
|-----------|--------|----------|-----------|
| Gulf RBOB | 184.09 | 163.75   | 150.85    |
| Gulf ULSD | 182.83 | 171.76   | 152.47    |
| NYH RBOB  | 183.92 | 169.2    | 155.75    |
| NYH ULSD  | 185.86 | 177.64   | 157.48    |
| USGC 3%   | 55.13  | 53.88    | 48.38     |



# This report has been prepared by PFL Petroleum Limited personnel for your information only and the views expressed are intended to provide market commentary and are not recommendations. This report is not an offer to sell or a solicitation of any offer to buy any security. The information contained herein has been compiled by PFL from sources believed to be reliable, but no representation or warranty, express or implied, is made by PFL Petroleum Limited, its affiliates or any other person as to its accuracy, completeness or correctness. Copyright 2017 PFL Petroleum Limited. All Rights Reserved





#### Last Week Ago **Month Ago** 96.75 85.25 Butane 94 97.25 91.75 84.75 IsoButane Natural Gasoline 140.5 133.75 123.75 Propane 94.5 89.5 86.75

MB

**MB NON** 

|                  | Last  |