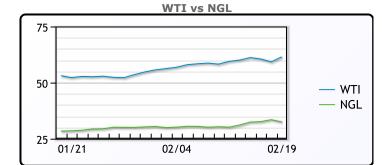

## CRUDE

|     | Last  | Week Ago | Month Ago |
|-----|-------|----------|-----------|
| ANS | 64.64 | 62.42    | 55.1      |
| BLS | 61.49 | 58.82    | 50        |
| LLS | 64.24 | 61.42    | 54.15     |
| Mid | 62.49 | 60.42    | 53.15     |
| WTI | 61.49 | 59.47    | 52.25     |

## PRODUCTS

|           | Last   | Week Ago | Month Ago |
|-----------|--------|----------|-----------|
| Gulf RBOB | 184.09 | 163.75   | 150.85    |
| Gulf ULSD | 182.83 | 171.76   | 152.47    |
| NYH RBOB  | 183.92 | 169.2    | 155.75    |
| NYH ULSD  | 185.86 | 177.64   | 157.48    |
| USGC 3%   | 55.13  | 53.88    | 48.38     |