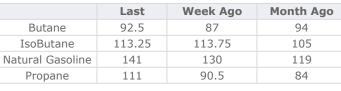

#### Last Week Ago **Month Ago** 96.75 85.25 Butane 94 97.25 91.75 84.75 IsoButane Natural Gasoline 140.5 133.75 123.75 Propane 94.5 89.5 86.75

MB

**MB NON** 

|                  | Last  | Week Ago | Month Ago |
|------------------|-------|----------|-----------|
| Butane           | 96.75 | 91       | 87.25     |
| IsoButane        | 97.25 | 91.75    | 84.75     |
| Natural Gasoline | 143   | 133.5    | 121       |
| Propane          | 97.38 | 89       | 87        |