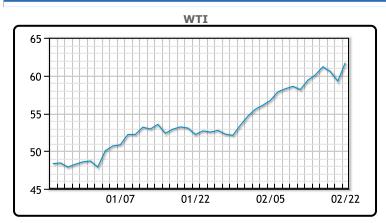

| Market Commentary                                                        |
|--------------------------------------------------------------------------|
| Oil prices had a strong day as production will be coming back slower     |
| than anticipated. "We believe that both the crude and gasoline           |
| markets have yet to fully discount last week's sizable reduction in Gulf |
| coast crude production as well as a major decline in refinery activity," |
| said Jim Ritterbusch of consultancy Ritterbusch and Associates. "The     |
| significant loss of both crude and gasoline production suggests more     |
| upside and likelihood of new highs possibly within a one-week time       |
| frame," he said. OPEC+ oil producers are set to meet on March 4, with    |
| sources saying the group is likely to ease curbs on supply after April   |
| given a recovery in prices, although any increase in output will likely  |
| be modest given lingering uncertainty over the pandemic. WTI traded      |
| up \$2.44 or 4.12% to close at \$61.70. Brent traded up \$2.33 or 3.7%   |
| to close at \$65.24.                                                     |

## CRUDE

|     | Last  | Week Ago | Month Ago |
|-----|-------|----------|-----------|
| ANS | 64.64 | 62.42    | 55.1      |
| BLS | 61.49 | 58.82    | 50        |
| LLS | 64.24 | 61.42    | 54.15     |
| Mid | 62.49 | 60.42    | 53.15     |
| WTI | 61.49 | 59.47    | 52.25     |