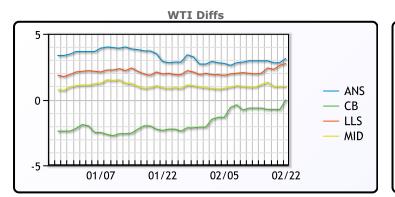

## CRUDE

|     | Last  | Week Ago | Month Ago |
|-----|-------|----------|-----------|
| ANS | 64.64 | 62.42    | 55.1      |
| BLS | 61.49 | 58.82    | 50        |
| LLS | 64.24 | 61.42    | 54.15     |
| Mid | 62.49 | 60.42    | 53.15     |
| WTI | 61.49 | 59.47    | 52.25     |