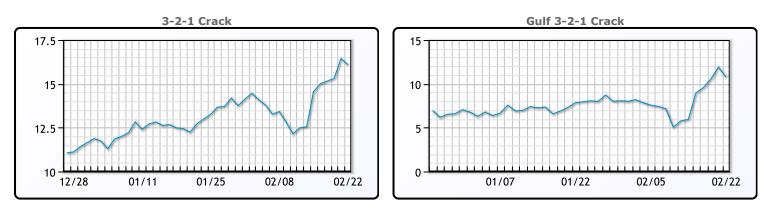

## **Crude & Product Markets**

## CRUDE

|     | Last  | Week Ago | Month Ago |
|-----|-------|----------|-----------|
| ANS | 64.64 | 62.42    | 55.1      |
| BLS | 61.49 | 58.82    | 50        |
| LLS | 64.24 | 61.42    | 54.15     |
| Mid | 62.49 | 60.42    | 53.15     |
| WTI | 61.49 | 59.47    | 52.25     |

## PRODUCTS

|           | Last   | Week Ago | Month Ago |
|-----------|--------|----------|-----------|
| Gulf RBOB | 184.09 | 163.75   | 150.85    |
| Gulf ULSD | 182.83 | 171.76   | 152.47    |
| NYH RBOB  | 183.92 | 169.2    | 155.75    |
| NYH ULSD  | 185.86 | 177.64   | 157.48    |
| USGC 3%   | 55.13  | 53.88    | 48.38     |