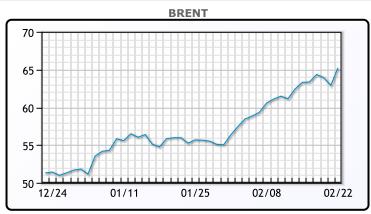

https://www.pflpetroleum.com 1865 Veterans Park Dr. Suite 303 Naples, Florida 34109 Phone: 239-390-2885 Fax: 239-949-0611 Feb 22, 2021 6:40 PM

| Major Energy Futures |        |        |  |  |  |
|----------------------|--------|--------|--|--|--|
|                      | Settle | Change |  |  |  |
| Brent                | 65.24  | 2.33   |  |  |  |
| Gas Oil              | 526    | -3.75  |  |  |  |
| Natural Gas          | 2.953  | -0.116 |  |  |  |
| RBOB                 | 184.17 | 3.48   |  |  |  |
| ULSD                 | 185.86 | 3.57   |  |  |  |
| WTI                  | 61.7   | 2.44   |  |  |  |

| Market Commentary                                                        |
|--------------------------------------------------------------------------|
| Oil prices had a strong day as production will be coming back slower     |
| than anticipated. "We believe that both the crude and gasoline           |
| markets have yet to fully discount last week's sizable reduction in Gulf |
| coast crude production as well as a major decline in refinery activity," |
| said Jim Ritterbusch of consultancy Ritterbusch and Associates. "The     |
| significant loss of both crude and gasoline production suggests more     |
| upside and likelihood of new highs possibly within a one-week time       |
| frame," he said. OPEC+ oil producers are set to meet on March 4, with    |
| sources saying the group is likely to ease curbs on supply after April   |
| given a recovery in prices, although any increase in output will likely  |
| be modest given lingering uncertainty over the pandemic. WTI traded      |
| up \$2.44 or 4.12% to close at \$61.70. Brent traded up \$2.33 or 3.7%   |
| to close at \$65.24.                                                     |