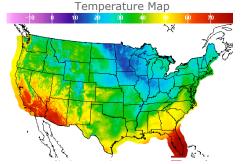

#### **Weather Data**

| City         | HIGH °F | LOW °F |
|--------------|---------|--------|
| Calgary      | 33      | 15     |
| Conway       | 11      | -8     |
| Cushing      | 33      | 9      |
| Denver       | 42      | 19     |
| Houston      | 47      | 28     |
| Mont Belvieu | 47      | 28     |
| Sarnia       | 26      | 16     |
| Williston    | 30      | 3      |