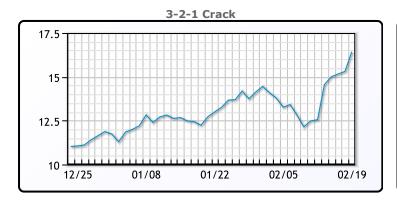

#### **Crude & Product Markets**

#### CRUDE

|     | Last  | Week Ago | Month Ago |
|-----|-------|----------|-----------|
| ANS | 62.04 | 62.42    | 56.48     |
| BLS | 58.49 | 58.82    | 50.73     |
| LLS | 61.84 | 61.42    | 55.08     |
| Mid | 60.24 | 60.42    | 54.03     |
| WTI | 59.24 | 59.47    | 52.98     |

#### **PRODUCTS**

|           | Last   | Week Ago | Month Ago |
|-----------|--------|----------|-----------|
| Gulf RBOB | 180.14 | 163.75   | 149.36    |
| Gulf ULSD | 179.69 | 171.76   | 154.42    |
| NYH RBOB  | 181.04 | 169.2    | 154.66    |
| NYH ULSD  | 182.79 | 177.64   | 159.52    |
| USGC 3%   | 53.63  | 53.88    | 49.38     |