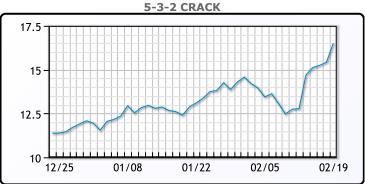

traded down \$1.28 or -2.12% to close at

\$59.24. Brent traded down \$1.02 or -1.6% to close at \$62.91.

**Market Commentary** 

#### **Crude & Product Markets**





#### CRUDE

|     | Last  | Week Ago | Month Ago |
|-----|-------|----------|-----------|
| ANS | 62.04 | 62.42    | 56.48     |
| BLS | 58.49 | 58.82    | 50.73     |
| LLS | 61.84 | 61.42    | 55.08     |
| Mid | 60.24 | 60.42    | 54.03     |
| WTI | 59.24 | 59.47    | 52.98     |

#### **PRODUCTS**

|           | Last   | Week Ago | Month Ago |
|-----------|--------|----------|-----------|
| Gulf RBOB | 180.14 | 163.75   | 149.36    |
| Gulf ULSD | 179.69 | 171.76   | 154.42    |
| NYH RBOB  | 181.04 | 169.2    | 154.66    |
| NYH ULSD  | 182.79 | 177.64   | 159.52    |
| USGC 3%   | 53.63  | 53.88    | 49.38     |









#### NGLs

#### MB

|                  | Last   | Week Ago | Month Ago |
|------------------|--------|----------|-----------|
| Butane           | 98     | 94       | 91.5      |
| IsoButane        | 95.5   | 91.75    | 88.5      |
| Natural Gasoline | 140.75 | 130.25   | 122.5     |
| Propane          | 96     | 89.5     | 89        |

#### **MB NON**

|                  | Last | Week Ago | Month Ago |
|------------------|------|----------|-----------|
| Butane           | 95   | 91       | 91.5      |
| IsoButane        | 95.5 | 91.75    | 88.5      |
| Natural Gasoline | 141  | 133.5    | 122.25    |
| Propane          | 102  | 84       | 92.5      |

#### **CONWAY**

|                  | Last | Week Ago | Month Ago |
|------------------|------|----------|-----------|
| Butane