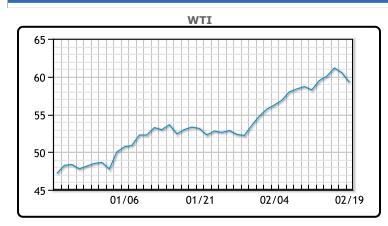

## Oil prices extended yesterday's loss as Texas prepares to ramp up production. Texas refiners had halted about 1/5 of nation's oil processing power amid the deep freeze and power outages. "Price pullback thus far appears corrective and is slight within the context of this month's major upside price acceleration," said Jim Ritterbusch, president of Ritterbusch and Associates. The United States on Thursday said it was ready to talk to Iran about returning to a 2015 agreement that aimed to prevent Tehran from acquiring nuclear weapons. Prospects of removing sanctions are unknown but if the parties do re-enter this deal it will open up Iranian crude to the world market. WTI traded down \$1.28 or -2.12% to close at

\$59.24. Brent traded down \$1.02 or -1.6% to close at \$62.91.

**Market Commentary** 

#### CRUDE

|     | Last  | Week Ago | Month Ago |
|-----|-------|----------|-----------|
| ANS | 62.04 | 62.42    | 56.48     |
| BLS | 58.49 | 58.82    | 50.73     |
| LLS | 61.84 | 61.42    | 55.08     |
| Mid | 60.24 | 60.42    | 54.03     |
| WTI | 59.24 | 59.47    | 52.98     |