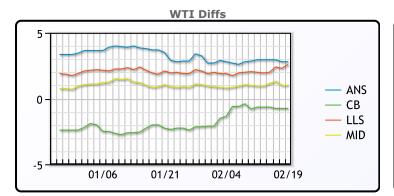

#### CRUDE

|     | Last  | Week Ago | Month Ago |
|-----|-------|----------|-----------|
| ANS | 62.04 | 62.42    | 56.48     |
| BLS | 58.49 | 58.82    | 50.73     |
| LLS | 61.84 | 61.42    | 55.08     |
| Mid | 60.24 | 60.42    | 54.03     |
| WTI | 59.24 | 59.47    | 52.98     |