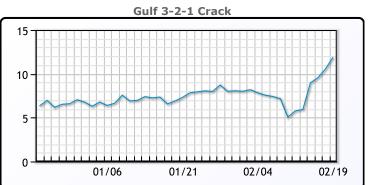

#### **Crude & Product Markets**

#### CRUDE

|     | Last  | Week Ago | Month Ago |
|-----|-------|----------|-----------|
| ANS | 62.04 | 62.42    | 56.48     |
| BLS | 58.49 | 58.82    | 50.73     |
| LLS | 61.84 | 61.42    | 55.08     |
| Mid | 60.24 | 60.42    | 54.03     |
| WTI | 59.24 | 59.47    | 52.98     |

#### **PRODUCTS**

|           | Last   | Week Ago | Month Ago |
|-----------|--------|----------|-----------|
| Gulf RBOB | 180.14 | 163.75   | 149.36    |
| Gulf ULSD | 179.69 | 171.76   | 154.42    |
| NYH RBOB  | 181.04 | 169.2    | 154.66    |
| NYH ULSD  | 182.79 | 177.64   | 159.52    |
| USGC 3%   | 53.63  | 53.88    | 49.38     |