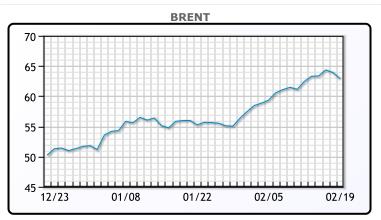

## Oil prices extended yesterday's loss as Texas prepares to ramp up production. Texas refiners had halted about 1/5 of nation's oil processing power amid the deep freeze and power outages. "Price pullback thus far appears corrective and is slight within the context of this month's major upside price acceleration," said Jim Ritterbusch, president of Ritterbusch and Associates. The United States on Thursday said it was ready to talk to Iran about returning to a 2015 agreement that aimed to prevent Tehran from acquiring nuclear weapons. Prospects of removing sanctions are unknown but if the parties do re-enter this deal it will open up Iranian crude to the world market. WTI traded down \$1.28 or -2.12% to close at

\$59.24. Brent traded down \$1.02 or -1.6% to close at \$62.91.

**Market Commentary** 

#### CRUDE

|     | Last  | Week Ago | Month Ago |
|-----|-------|----------|-----------|
| ANS | 62.04 | 62.42    | 56.48     |
| BLS | 58.49 | 58.82    | 50.73     |
| LLS | 61.84 | 61.42    | 55.08     |
| Mid | 60.24 | 60.42    | 54.03     |
| WTI | 59.24 | 59.47    | 52.98     |