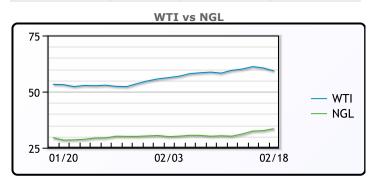

#### NGLs

#### MB

|                  | Last   | Week Ago | Month Ago |
|------------------|--------|----------|-----------|
| Butane           | 98     | 94       | 91.5      |
| IsoButane        | 95.5   | 91.75    | 88.5      |
| Natural Gasoline | 140.75 | 130.25   | 122.5     |
| Propane          | 96     | 89.5     | 89        |

#### **MB NON**

|                  | Last | Week Ago | Month Ago |
|------------------|------|----------|-----------|
| Butane           | 95   | 91       | 91.5      |
| IsoButane        | 95.5 | 91.75    | 88.5      |
| Natural Gasoline | 141  | 133.5    | 122.25    |
| Propane          | 102  | 84       | 92.5      |

#### **CONWAY**

|                  | Last | Week Ago | Month Ago |
|------------------|------|----------|-----------|
| Butane           | 92   | 87       | 106       |
| IsoButane        | 113  | 113.75   | 118       |
| Natural Gasoline | 138  | 130      | 119.5     |
| Propane          | 114  | 90.5     | 94        |

#### **EDMONTON**

|         | Last | Week Ago | Month Ago |
|---------|------|----------|-----------|
| Propane | 88.5 | 52       | 75        |

#### **SARNIA**

|         | Last  | Week Ago | Month Ago |
|---------|-------|----------|-----------|
| Propane | 102.5 | 108      | 108.75    |

# Propane/C3 — Butane/C4 — IsoButane/IC4 — Nat Gas/C5