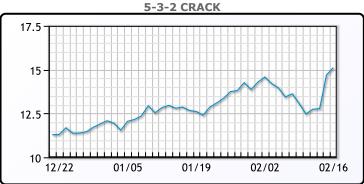

## **PRODUCTS**

|           | Last   | Week Ago | Month Ago |
|-----------|--------|----------|-----------|
| Gulf RBOB | 173.66 | 161.11   | 148.59    |
| Gulf ULSD | 176.79 | 170.27   | 153.94    |
| NYH RBOB  | 177.91 | 168.11   | 153.84    |
| NYH ULSD  | 182.69 | 175.94   | 159.04    |
| USGC 3%   | 54.38  | 53.38    | 48.63     |