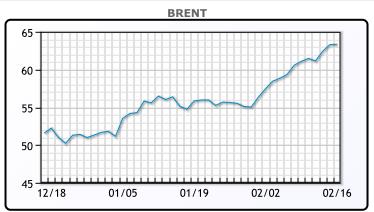

## **CRUDE**

|     | Last  | Week Ago | Month Ago |
|-----|-------|----------|-----------|
| ANS | 63    | 61.2     | 56.06     |
| BLS | 59.4  | 58       | 50.36     |
| LLS | 62.05 | 60.4     | 54.21     |
| Mid | 61.2  | 59.45    | 53.26     |
| WTI | 60.05 | 58.4     | 52.36     |

# **MARKET DAILY**

https://www.pflpetroleum.com 1865 Veterans Park Dr. Suite 303

Naples, Florida 34109 Phone: 239-390-2885 Fax: 239-949-0611 Feb 16, 2021 6:28 PM

| Major Energy Futures |        |       |  |
|----------------------|--------|-------|--|
| Settle Change        |        |       |  |
| Brent                | 63.35  | 0.25  |  |
| Gas Oil              | 515.25 | 15.5  |  |
| Natural Gas          | 3.129  | 0.044 |  |
| RBOB                 | 177.29 | 4.23  |  |
| ULSD                 | 181.44 | 2.68  |  |
| WTI                  | 60.05  | 0.58  |  |