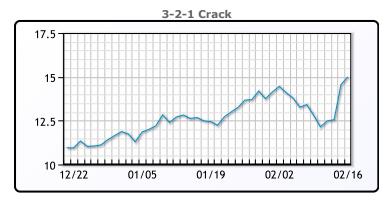

# **Crude & Product Markets**

## **CRUDE**

|     | Last  | Week Ago | Month Ago |
|-----|-------|----------|-----------|
| ANS | 63    | 61.2     | 56.06     |
| BLS | 59.4  | 58       | 50.36     |
| LLS | 62.05 | 60.4     | 54.21     |
| Mid | 61.2  | 59.45    | 53.26     |
| WTI | 60.05 | 58.4     | 52.36     |

## **PRODUCTS**

|           | Last   | Week Ago | Month Ago |
|-----------|--------|----------|-----------|
| Gulf RBOB | 173.66 | 161.11   | 148.59    |
| Gulf ULSD | 176.79 | 170.27   | 153.94    |
| NYH RBOB  | 177.91 | 168.11   | 153.84    |
| NYH ULSD  | 182.69 | 175.94   | 159.04    |
| USGC 3%   | 54.38  | 53.38    | 48.63     |