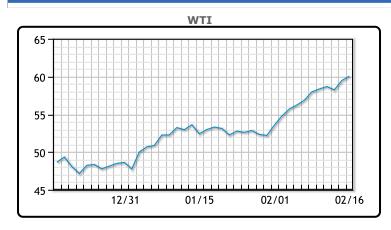

## **CRUDE**

|     | Last  | Week Ago | Month Ago |
|-----|-------|----------|-----------|
| ANS | 63    | 61.2     | 56.06     |
| BLS | 59.4  | 58       | 50.36     |
| LLS | 62.05 | 60.4     | 54.21     |
| Mid | 61.2  | 59.45    | 53.26     |
| WTI | 60.05 | 58.4     | 52.36     |

# **MARKET DAILY**

https://www.pflpetroleum.com 1865 Veterans Park Dr. Suite 303

Naples, Florida 34109 Phone: 239-390-2885 Fax: 239-949-0611 Feb 16, 2021 6:28 PM

| Major Energy Futures |        |       |  |
|----------------------|--------|-------|--|
| Settle Change        |        |       |  |
| Brent                | 63.35  | 0.25  |  |
| Gas Oil              | 515.25 | 15.5  |  |
| Natural Gas          | 3.129  | 0.044 |  |
| RBOB                 | 177.29 | 4.23  |  |
| ULSD                 | 181.44 | 2.68  |  |
| WTI                  | 60.05  | 0.58  |  |