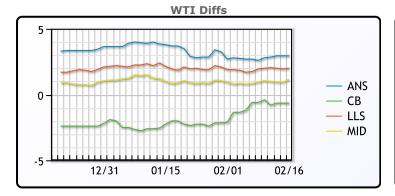

## **CRUDE**

|     | Last  | Week Ago | Month Ago |
|-----|-------|----------|-----------|
| ANS | 63    | 61.2     | 56.06     |
| BLS | 59.4  | 58       | 50.36     |
| LLS | 62.05 | 60.4     | 54.21     |
| Mid | 61.2  | 59.45    | 53.26     |
| WTI | 60.05 | 58.4     | 52.36     |