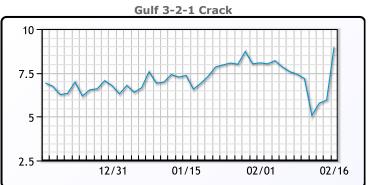

# **Crude & Product Markets**

## **CRUDE**

|     | Last  | Week Ago | Month Ago |
|-----|-------|----------|-----------|
| ANS | 63    | 61.2     | 56.06     |
| BLS | 59.4  | 58       | 50.36     |
| LLS | 62.05 | 60.4     | 54.21     |
| Mid | 61.2  | 59.45    | 53.26     |
| WTI | 60.05 | 58.4     | 52.36     |

## **PRODUCTS**

|           | Last   | Week Ago | Month Ago |
|-----------|--------|----------|-----------|
| Gulf RBOB | 173.66 | 161.11   | 148.59    |
| Gulf ULSD | 176.79 | 170.27   | 153.94    |
| NYH RBOB  | 177.91 | 168.11   | 153.84    |
| NYH ULSD  | 182.69 | 175.94   | 159.04    |
| USGC 3%   | 54.38  | 53.38    | 48.63     |