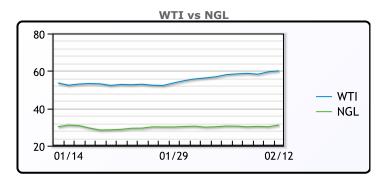

#### NGLs

#### MB

|                  | Last   | Week Ago | Month Ago |
|------------------|--------|----------|-----------|
| Butane           | 94     | 96.5     | 86.25     |
| IsoButane        | 91.75  | 94.5     | 87        |
| Natural Gasoline | 133.75 | 130.25   | 124       |
| Propane          | 89.5   | 86.25    | 87.75     |

# **MB NON**

|                  | Last  | Week Ago | Month Ago |
|------------------|-------|----------|-----------|
| Butane           | 91    | 93.5     | 89        |
| IsoButane        | 91.75 | 94.5     | 87        |
| Natural Gasoline | 133.5 | 130.25   | 124       |
| Propane          | 89    | 85.25    | 87        |

#### **CONWAY**

|                  | Last   | Week Ago | Month Ago |
|------------------|--------|----------|-----------|
| Butane           | 87     | 92.25    | 104       |
| IsoButane        | 113.75 | 118      | 109       |
| Natural Gasoline | 130    | 126      | 121.5     |
| Propane          | 90.5   | 89       | 85        |