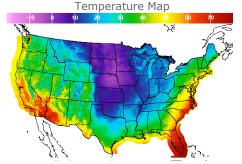

# **Weather Data**

| City         | HIGH °F | LOW °F |
|--------------|---------|--------|
| Calgary      | 20      | -2     |
| Conway       | 1       | -18    |
| Cushing      | 12      | -12    |
| Denver       | 38      | 19     |
| Houston      | 32      | 13     |
| Mont Belvieu | 32      | 9      |
| Sarnia       | 17      | 3      |
| Williston    | 7       | 0      |