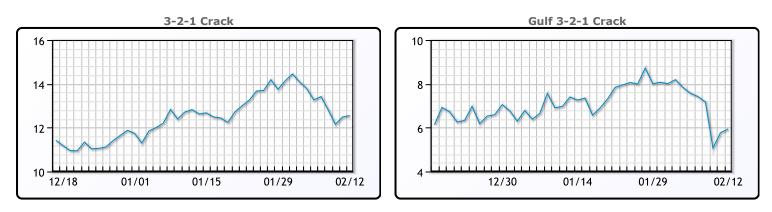

**Crude & Product Markets** 

CRUDE

|     | Last  | Week Ago | Month Ago |
|-----|-------|----------|-----------|
| ANS | 62.42 | 59.55    | 57.06     |
| BLS | 58.82 | 56.25    | 50.66     |
| LLS | 61.42 | 58.6     | 55.61     |
| Mid | 60.42 | 57.7     | 54.41     |
| WTI | 59.47 | 56.85    | 53.21     |

## PRODUCTS

|           | Last   | Week Ago | Month Ago |
|-----------|--------|----------|-----------|
| Gulf RBOB | 163.75 | 159.68   | 152.3     |
| Gulf ULSD | 171.76 | 166.47   | 154.42    |
| NYH RBOB  | 169.2  | 166.31   | 156.43    |
| NYH ULSD  | 177.64 | 171.69   | 159.42    |
| USGC 3%   | 53.88  | 52.38    | 49.63     |