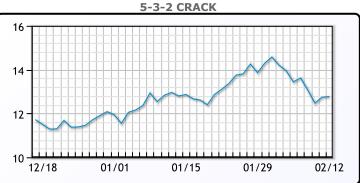

|
| demand recover. WTI traded up \$1.23 or 2.11% to close at          |
| \$59.47. Brent traded up \$1.29 or 2.11% to close at \$62.43       |

**Crude & Product Markets** 



CRUDE

|     | Last  | Week Ago | Month Ago |
|-----|-------|----------|-----------|
| ANS | 62.42 | 59.55    | 57.06     |
| BLS | 58.82 | 56.25    | 50.66     |
| LLS | 61.42 | 58.6     | 55.61     |
| Mid | 60.42 | 57.7     | 54.41     |
| WTI | 59.47 | 56.85    | 53.21     |





## PRODUCTS

|           | Last   | Week Ago | Month Ago |
|-----------|--------|----------|-----------|
| Gulf RBOB | 163.75 | 159.68   | 152.3     |
| Gulf ULSD | 171.76 | 166.47   | 154.42    |
| NYH RBOB  | 169.2  | 166.31   | 156.43    |
| NYH ULSD  | 177.64 | 171.69   | 159.42    |
| USGC 3%   | 53.88  | 52.38    | 49.63     |



This report has been prepared by PFL Petroleum Limited personnel for your information only and the views expressed are intended to provide market commentary and are not recommendations. This report is not an offer to sell or a solicitation of any offer to buy any security. The information contained herein has been compiled by PFL from sources believed to be reliable, but no representation or warranty, express or implied, is made by PFL Petroleum Limited, its affiliates or any other person as to its accuracy, completeness or correctness. Copyright 2017 PFL Petroleum Limited. All Rights Reserved





## MB Last Week Ago **Month Ago** Butane 94 96.5 86.25 91.75 94.5 87 IsoButane Natural Gasoline 130.25 128 121.5 Propane 89.5 86.25 87.75

MB NON

|                  | Last  | Week Ago | Month