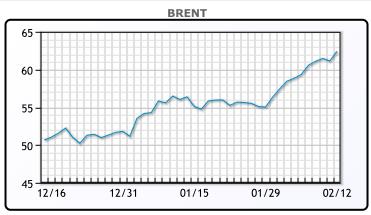

| Market Commentary                                                  |
|--------------------------------------------------------------------|
| Oil was higher today, hitting fresh highs yet again on tightening  |
| supplies. Both crude benchmarks had a weekly gain above 5% as      |
| US financial markets also hit record highs. A drop in new Covid    |
| cases and hospitalizations have also been encouraging for markets. |
| "Expected U.S. stimulus and ongoing vaccine progress is likely to  |
| maintain appetite for risky assets in offering support to the oil  |
| market," said Jim Ritterbusch, president of Ritterbusch and        |
| Associates. The IEA said oil supply was still outstripping global  |
| demand, though COVID-19 vaccines are expected to support a         |
| demand recover. WTI traded up \$1.23 or 2.11% to close at          |
| \$59.47. Brent traded up \$1.29 or 2.11% to close at \$62.43       |

**Crude & Product Markets** 

CRUDE

|     | Last  | Week Ago | Month Ago |
|-----|-------|----------|-----------|
| ANS | 62.42 | 59.55    | 57.06     |
| BLS | 58.82 | 56.25    | 50.66     |
| LLS | 61.42 | 58.6     | 55.61     |
| Mid | 60.42 | 57.7     | 54.41     |
| WTI | 59.47 | 56.85    | 53.21     |