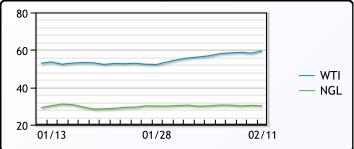

**Crude & Product Markets** 

CRUDE

|     | Last  | Week Ago | Month Ago |
|-----|-------|----------|-----------|
| ANS | 62.42 | 59.55    | 57.06     |
| BLS | 58.82 | 56.25    | 50.66     |
| LLS | 61.42 | 58.6     | 55.61     |
| Mid | 60.42 | 57.7     | 54.41     |
| WTI | 59.47 | 56.85    | 53.21     |