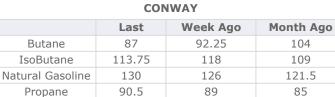

## MB Last Week Ago **Month Ago** Butane 94 96.5 86.25 91.75 94.5 87 IsoButane Natural Gasoline 130.25 128 121.5 Propane 89.5 86.25 87.75

MB NON

|                  | Last  | Week Ago | Month Ago |
|------------------|-------|----------|-----------|
| Butane           | 91    | 93.5     | 89        |
| IsoButane        | 91.75 | 94.5     | 87        |
| Natural Gasoline | 133.5 | 130.25   | 124       |
| Propane          | 84    | 83.5     | 86        |