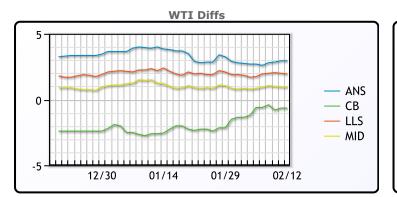

**Crude & Product Markets** 

CRUDE

|     | Last  | Week Ago | Month Ago |
|-----|-------|----------|-----------|
| ANS | 62.42 | 59.55    | 57.06     |
| BLS | 58.82 | 56.25    | 50.66     |
| LLS | 61.42 | 58.6     | 55.61     |
| Mid | 60.42 | 57.7     | 54.41     |
| WTI | 59.47 | 56.85    | 53.21     |