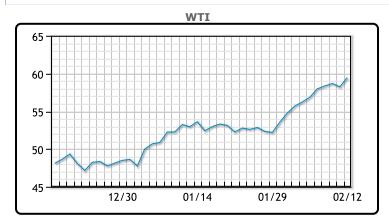

| Market Commentary                                                  |
|--------------------------------------------------------------------|
| Oil was higher today, hitting fresh highs yet again on tightening  |
| supplies. Both crude benchmarks had a weekly gain above 5% as      |
| US financial markets also hit record highs. A drop in new Covid    |
| cases and hospitalizations have also been encouraging for markets. |
| "Expected U.S. stimulus and ongoing vaccine progress is likely to  |
| maintain appetite for risky assets in offering support to the oil  |
| market," said Jim Ritterbusch, president of Ritterbusch and        |
| Associates. The IEA said oil supply was still outstripping global  |
| demand, though COVID-19 vaccines are expected to support a         |
| demand recover. WTI traded up \$1.23 or 2.11% to close at          |
| \$59.47. Brent traded up \$1.29 or 2.11% to close at \$62.43       |

**Crude & Product Markets** 

CRUDE

|     | Last  | Week Ago | Month Ago |
|-----|-------|----------|-----------|
| ANS | 62.42 | 59.55    | 57.06     |
| BLS | 58.82 | 56.25    | 50.66     |
| LLS | 61.42 | 58.6     | 55.61     |
| Mid | 60.42 | 57.7     | 54.41     |
| WTI | 59.47 | 56.85    | 53.21     |