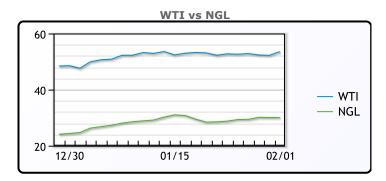

# **Crude & Product Markets**

## **CRUDE**

|     | Last | Week Ago | Month Ago |
|-----|------|----------|-----------|
| ANS | 54.9 | 55.6     | 52.17     |
| BLS | 50.1 | 50.35    | 46.52     |
| LLS | 54.2 | 54.65    | 50.72     |
| Mid | 53.1 | 53.6     | 49.62     |
| WTI | 52.2 | 52.75    | 48.52     |

#### NGLs