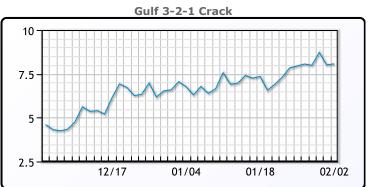

# **Crude & Product Markets**

## **PRODUCTS**

|           | Last   | Week Ago | Month Ago |
|-----------|--------|----------|-----------|
| Gulf RBOB | 150.9  | 152.16   | 137.13    |
| Gulf ULSD | 154.57 | 154.3    | 143.25    |
| NYH RBOB  | 156.9  | 156.86   | 142.09    |
| NYH ULSD  | 159.97 | 159.14   | 147.76    |
| USGC 3%   | 48.13  | 48.63    | 45.38     |