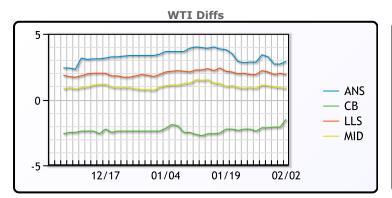

## **CRUDE**

|     | Last | Week Ago | Month Ago |
|-----|------|----------|-----------|
| ANS | 54.9 | 55.6     | 52.17     |
| BLS | 50.1 | 50.35    | 46.52     |
| LLS | 54.2 | 54.65    | 50.72     |
| Mid | 53.1 | 53.6     | 49.62     |
| WTI | 52.2 | 52.75    | 48.52     |