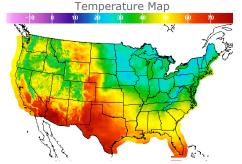

# **Weather Data**

| City         | HIGH °F | LOW °F |
|--------------|---------|--------|
| Calgary      | 18      | 6      |
| Conway       | 29      | 10     |
| Cushing      | 55      | 37     |
| Denver       | 58      | 36     |
| Houston      | 63      | 45     |
| Mont Belvieu | 57      | 39     |
| Sarnia       | 29      | 25     |
| Williston    | 45      | 29     |