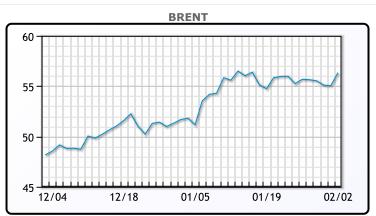

# **MARKET DAILY**

https://www.pflpetroleum.com 1865 Veterans Park Dr. Suite 303

Naples, Florida 34109 Phone: 239-390-2885 Fax: 239-949-0611 Feb 2, 2021 7:38 AM

| Major Energy Futures |               |        |  |
|----------------------|---------------|--------|--|
|                      | Settle Change |        |  |
| Brent                | 56.35         | 1.35   |  |
| Gas Oil              | 454.25        | 450.25 |  |
| Natural Gas          | 2.85          | -0.13  |  |
| RBOB                 | 159.01        | 4.1    |  |
| ULSD                 | 164.69        | 5.54   |  |