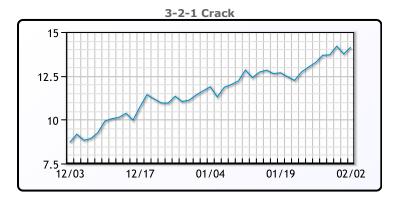

# **Crude & Product Markets**

## **CRUDE**

|     | Last | Week Ago | Month Ago |
|-----|------|----------|-----------|
| ANS | 54.9 | 55.6     | 52.17     |
| BLS | 50.1 | 50.35    | 46.52     |
| LLS | 54.2 | 54.65    | 50.72     |
| Mid | 53.1 | 53.6     | 49.62     |
| WTI | 52.2 | 52.75    | 48.52     |