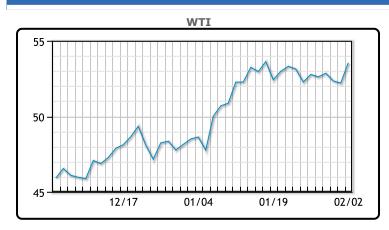

## **CRUDE**

|     | Last | Week Ago | Month Ago |
|-----|------|----------|-----------|
| ANS | 54.9 | 55.6     | 52.17     |
| BLS | 50.1 | 50.35    | 46.52     |
| LLS | 54.2 | 54.65    | 50.72     |
| Mid | 53.1 | 53.6     | 49.62     |
| WTI | 52.2 | 52.75    | 48.52     |