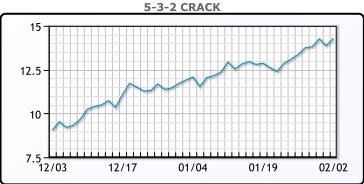

BOB                 | 159.01        | 4.1    |  |
| ULSD                 | 164.69        | 5.54   |  |

2.17

53.55

# **Market Commentary**

# **Crude & Product Markets**





## **CRUDE**

|     | Last | Week Ago | Month Ago |
|-----|------|----------|-----------|
| ANS | 54.9 | 55.6     | 52.17     |
| BLS | 50.1 | 50.35    | 46.52     |
| LLS | 54.2 | 54.65    | 50.72     |
| Mid | 53.1 | 53.6     | 49.62     |
| WTI | 52.2 | 52.75    | 48.52     |

## **PRODUCTS**

|           | Last   | Week Ago | Month Ago |
|-----------|--------|----------|-----------|
| Gulf RBOB | 150.9  | 152.16   | 137.13    |
| Gulf ULSD | 154.57 | 154.3    | 143.25    |
| NYH RBOB  | 156.9  | 156.86   | 142.09    |
| NYH ULSD  | 159.97 | 159.14   | 147.76    |
| USGC 3%   | 48.13  | 48.63    | 45.38     |









#### NGLs

#### MB

|                  | Last  | Week Ago | Month Ago |
|------------------|-------|----------|-----------|
| Butane           | 95.5  | 88.85    | 69.5      |
| IsoButane        | 92.5  | 87       | 70.5      |
| Natural Gasoline | 123.5 | 122.5    | 107.25    |
| Propane          | 88.13 | 88.5     | 75.25     |

#### **MB NON**

|                  | Last  | Week Ago | Month Ago |
|------------------|-------|----------|-----------|
| Butane           | 89.5  | 88.75    | 109.25    |
| IsoButane        | 92.5  | 86.75    | 77        |
| Natural Gasoline | 123   | 122.75   | 106.5     |
| Propane          | 90.13 | 87.63    | 74.5      |

#### **CONWAY**

|                  | Last   | Week Ago | Month Ago |
|------------------|--------|----------|-----------|
| Butane