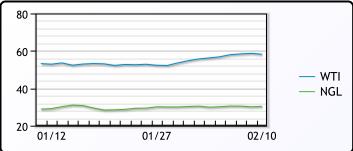

## CRUDE

|     | Last  | Week Ago | Month Ago |
|-----|-------|----------|-----------|
| ANS | 61.19 | 58.93    | 56.25     |
| BLS | 57.59 | 55.03    | 49.65     |
| LLS | 60.24 | 57.93    | 54.45     |
| Mid | 59.19 | 57.03    | 53.5      |
| WTI | 58.24 | 56.23    | 52.25     |