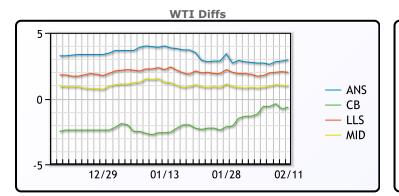

## CRUDE

|     | Last  | Week Ago | Month Ago |
|-----|-------|----------|-----------|
| ANS | 61.19 | 58.93    | 56.25     |
| BLS | 57.59 | 55.03    | 49.65     |
| LLS | 60.24 | 57.93    | 54.45     |
| Mid | 59.19 | 57.03    | 53.5      |
| WTI | 58.24 | 56.23    | 52.25     |