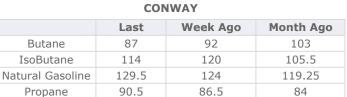

#### MB Last Week Ago **Month Ago** 92.25 97.25 Butane 85 90.25 94.25 85 IsoButane Natural Gasoline 131.5 129 122.5 Propane 85.25 84.25 87.75

**MB NON** 

|                  | Last  | Week Ago | Month Ago |
|------------------|-------|----------|-----------|
| Butane           | 89.25 | 94.25    | 88        |
| IsoButane        | 90.25 | 94.25    | 85        |
| Natural Gasoline | 130.5 | 130.25   | 121       |
| Propane          | 84    | 81.75    | 85.5      |