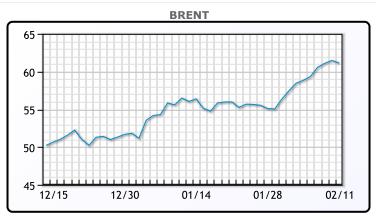

https://www.pflpetroleum.com 1865 Veterans Park Dr. Suite 303 Naples, Florida 34109 Phone: 239-390-2885 Fax: 239-949-0611 Feb 11, 2021 5:59 PM

| Major Energy Futures |        |        |  |
|----------------------|--------|--------|--|
|                      | Settle | Change |  |
| Brent                | 61.14  | -0.59  |  |
| Gas Oil              | 502.5  | 4.75   |  |
| Natural Gas          | 2.868  | 0.076  |  |
| RBOB                 | 165.02 | -2.02  |  |
| ULSD                 | 174.46 | 0.43   |  |
| WTI                  | 58.24  | -0.44  |  |

| Market Commentary                                                      |
|------------------------------------------------------------------------|
| Oil prices cooled off today after a long win streak despite the Dow    |
| hitting record highs earlier today. OPEC and the IEA are saying said   |
| renewed lockdowns are hurting the prospects of a swift demand          |
| recovery. Despite price declines, both benchmarks have an RSI          |
| over 70 and remain in overbought territory. "The rally that has        |
| been on until yesterday's close may take some time to be repeated      |
| as finally the reality is being priced in, namely the slow pace of the |
| oil demand recovery," Rystad Energy's head of oil markets Bjornar      |
| Tonhaugen said. The continuous struggle caused by the emerging         |
| variants of the virus and doubts about the efficacy of vaccines are    |
| also dampening sentiment. WTI traded down \$.44 or75% to close         |
| at \$58.24. Brent traded down \$.59 or96% to close at \$60.88          |