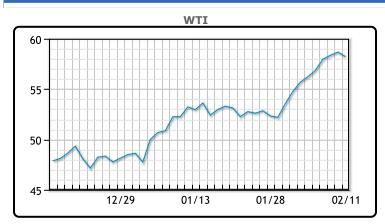

## CRUDE

|     | Last  | Week Ago | Month Ago |
|-----|-------|----------|-----------|
| ANS | 61.19 | 58.93    | 56.25     |
| BLS | 57.59 | 55.03    | 49.65     |
| LLS | 60.24 | 57.93    | 54.45     |
| Mid | 59.19 | 57.03    | 53.5      |
| WTI | 58.24 | 56.23    | 52.25     |