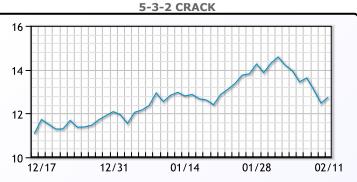

dampening sentiment. WTI traded down \$.44 or75% to close         |
| at \$58.24. Brent traded down \$.59 or96% to close at \$60.88          |

**Crude & Product Markets** 



## CRUDE

|     | Last  | Week Ago | Month Ago |
|-----|-------|----------|-----------|
| ANS | 61.19 | 58.93    | 56.25     |
| BLS | 57.59 | 55.03    | 49.65     |
| LLS | 60.24 | 57.93    | 54.45     |
| Mid | 59.19 | 57.03    | 53.5      |
| WTI | 58.24 | 56.23    | 52.25     |





## PRODUCTS

|           | Last   | Week Ago | Month Ago |
|-----------|--------|----------|-----------|
| Gulf RBOB | 159.35 | 159.13   | 148.46    |
| Gulf ULSD | 168.88 | 164.9    | 152.15    |
| NYH RBOB  | 165.27 | 166.1    | 153.08    |
| NYH ULSD  | 175.06 | 170.25   | 157.1     |
| USGC 3%   | 52.88  | 51.63    | 48.88     |



# This report has been prepared by PFL Petroleum Limited personnel for your information only and the views expressed are intended to provide market commentary and are not recommendations. This report is not an offer to sell or a solicitation of any offer to buy any security. The information contained herein has been compiled by PFL from sources believed to be reliable, but no representation or warranty, express or implied, is made by PFL Petroleum Limited, its affiliates or any other person as to its accuracy, completeness or correctness. Copyright 2017 PFL Petroleum Limited. All Rights Reserved





#### MB Last Week Ago **Month Ago** 92.25 97.25 Butane 85 90.25 94.25 85 IsoButane Natural Gasoline 131.5 129 122.5 Propane 85.25 84.25 87.75

**MB NON** 

|                  | Last  | Week