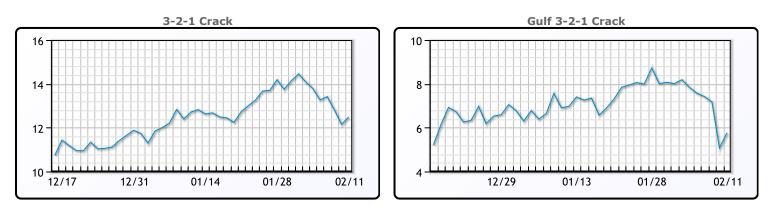

**Crude & Product Markets** 

## CRUDE

|     | Last  | Week Ago | Month Ago |
|-----|-------|----------|-----------|
| ANS | 61.19 | 58.93    | 56.25     |
| BLS | 57.59 | 55.03    | 49.65     |
| LLS | 60.24 | 57.93    | 54.45     |
| Mid | 59.19 | 57.03    | 53.5      |
| WTI | 58.24 | 56.23    | 52.25     |

## PRODUCTS

|           | Last   | Week Ago | Month Ago |
|-----------|--------|----------|-----------|
| Gulf RBOB | 159.35 | 159.13   | 148.46    |
| Gulf ULSD | 168.88 | 164.9    | 152.15    |
| NYH RBOB  | 165.27 | 166.1    | 153.08    |
| NYH ULSD  | 175.06 | 170.25   | 157.1     |
| USGC 3%   | 52.88  | 51.63    | 48.88     |