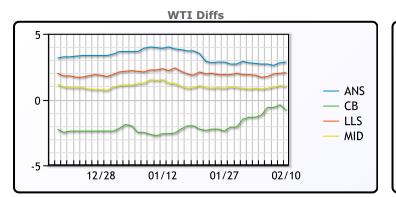

## **Crude & Product Markets**

CRUDE

|     | Last  | Week Ago | Month Ago |
|-----|-------|----------|-----------|
| ANS | 61.53 | 58.44    | 56.14     |
| BLS | 57.88 | 54.34    | 49.64     |
| LLS | 60.73 | 57.54    | 54.59     |
| Mid | 59.68 | 56.54    | 53.74     |
| WTI | 58.68 | 55.69    | 52.24     |