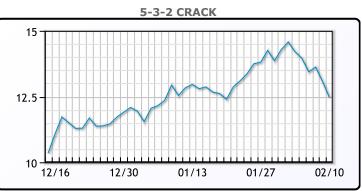

I traded up \$.32 or .55% to close at \$58.68. Brent<br>traded up \$.38 or .62% to close at \$61.47.                                           |

## **Crude & Product Markets**



CRUDE

|     | Last  | Week Ago | Month Ago |
|-----|-------|----------|-----------|
| ANS | 61.53 | 58.44    | 56.14     |
| BLS | 57.88 | 54.34    | 49.64     |
| LLS | 60.73 | 57.54    | 54.59     |
| Mid | 59.68 | 56.54    | 53.74     |
| WTI | 58.68 | 55.69    | 52.24     |





# PRODUCTS

|           | Last   | Week Ago | Month Ago |
|-----------|--------|----------|-----------|
| Gulf RBOB | 158.96 | 159.66   | 150.1     |
| Gulf ULSD | 170.73 | 163.93   | 152.95    |
| NYH RBOB  | 165.59 | 166.74   | 155.35    |
| NYH ULSD  | 176.55 | 169.43   | 157.82    |
| USGC 3%   | 52.88  | 51.13    | 49.38     |



This report has been prepared by PFL Petroleum Limited personnel for your information only and the views expressed are intended to provide market commentary and are not recommendations. This report is not an offer to sell or a solicitation of any offer to buy any security. The information contained herein has been compiled by PFL from sources believed to be reliable, but no representation or warranty, express or implied, is made by PFL Petroleum Limited, its affiliates or any other person as to its accuracy, completeness or correctness. Copyright 2017 PFL Petroleum Limited. All Rights Reserved





**Month Ago** 

85

84

122.5

86.5

Month Ago

87

84

121

85.5

# CONWAY

|                  | Last | Week Ago | Month Ago |
|------------------|------|----------|-----------|
| Butane