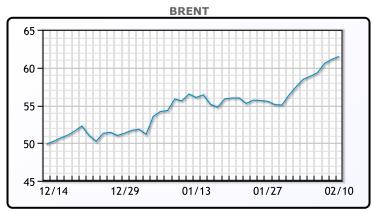

| Market Commentary                                                                                                                                                                                                                                                                                                                                                                                                    |
|----------------------------------------------------------------------------------------------------------------------------------------------------------------------------------------------------------------------------------------------------------------------------------------------------------------------------------------------------------------------------------------------------------------------|
| The oil rally is now the longest it has been in two years, with 9 straight winning days as vaccine, stimulus, and output cuts keep the momentum going. However, Bjornar Tonhaugen of Rystad Energy warned "The current price levels are healthier than the actual market and entirely reliant on supply                                                                                                              |
| cuts, as demand still needs to recover". Crude inventories declined by 6.6MM/<br>bbls in the previous week, compared to a forecasted build of 985K/bbl build.<br>Gasoline inventories increased by 4.3MM/bbls and are setting right at five year<br>averages for this time of year. Distillate inventories were down by 1.7MM/bbls,<br>still about 7% above the five year average. "A combination of higher refining |
| activity and lower imports resulted in a fourth consecutive draw to oil<br>inventories, and a chunky one at that," said Matt Smith, director of commodity<br>research at ClipperData. He cautioned that a build to gasoline inventories<br>offset the bullish draw. WTI traded up \$.32 or .55% to close at \$58.68. Brent<br>traded up \$.38 or .62% to close at \$61.47.                                           |