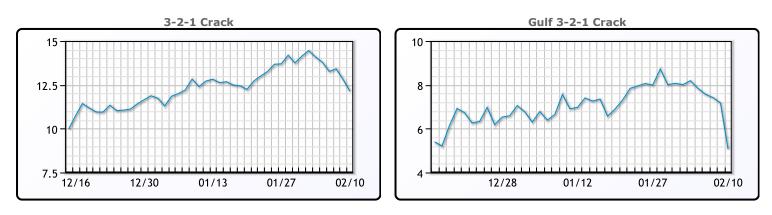

## **Crude & Product Markets**

CRUDE

|     | Last  | Week Ago | Month Ago |
|-----|-------|----------|-----------|
| ANS | 61.53 | 58.44    | 56.14     |
| BLS | 57.88 | 54.34    | 49.64     |
| LLS | 60.73 | 57.54    | 54.59     |
| Mid | 59.68 | 56.54    | 53.74     |
| WTI | 58.68 | 55.69    | 52.24     |

# PRODUCTS

|           | Last   | Week Ago | Month Ago |
|-----------|--------|----------|-----------|
| Gulf RBOB | 158.96 | 159.66   | 150.1     |
| Gulf ULSD | 170.73 | 163.93   | 152.95    |
| NYH RBOB  | 165.59 | 166.74   | 155.35    |
| NYH ULSD  | 176.55 | 169.43   | 157.82    |
| USGC 3%   | 52.88  | 51.13    | 49.38     |