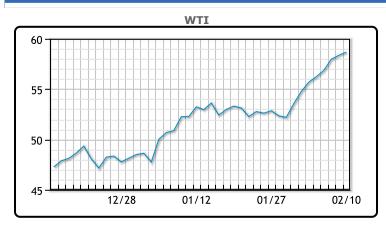

| Market Commentary                                                                                                                                                                                                                                                                                                                                                                                                    |
|----------------------------------------------------------------------------------------------------------------------------------------------------------------------------------------------------------------------------------------------------------------------------------------------------------------------------------------------------------------------------------------------------------------------|
| The oil rally is now the longest it has been in two years, with 9 straight winning days as vaccine, stimulus, and output cuts keep the momentum going. However, Bjornar Tonhaugen of Rystad Energy warned "The current price levels are healthier than the actual market and entirely reliant on supply                                                                                                              |
| cuts, as demand still needs to recover". Crude inventories declined by 6.6MM/<br>bbls in the previous week, compared to a forecasted build of 985K/bbl build.<br>Gasoline inventories increased by 4.3MM/bbls and are setting right at five year<br>averages for this time of year. Distillate inventories were down by 1.7MM/bbls,<br>still about 7% above the five year average. "A combination of higher refining |
| activity and lower imports resulted in a fourth consecutive draw to oil<br>inventories, and a chunky one at that," said Matt Smith, director of commodity<br>research at ClipperData. He cautioned that a build to gasoline inventories<br>offset the bullish draw. WTI traded up \$.32 or .55% to close at \$58.68. Brent<br>traded up \$.38 or .62% to close at \$61.47.                                           |

## **Crude & Product Markets**

CRUDE

|     | Last  | Week Ago | Month Ago |
|-----|-------|----------|-----------|
| ANS | 61.53 | 58.44    | 56.14     |
| BLS | 57.88 | 54.34    | 49.64     |
| LLS | 60.73 | 57.54    | 54.59     |
| Mid | 59.68 | 56.54    | 53.74     |
| WTI | 58.68 | 55.69    | 52.24     |