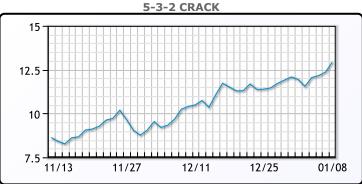

## **PRODUCTS**

|           | Last   | Week Ago | Month Ago |
|-----------|--------|----------|-----------|
| Gulf RBOB | 150.1  | 137.13   | 120.34    |
| Gulf ULSD | 152.95 | 143.25   | 136.47    |
| NYH RBOB  | 155.35 | 142.09   | 126.49    |
| NYH ULSD  | 157.82 | 147.76   | 140.04    |
| USGC 3%   | 49.38  | 45.38    | 43.13     |