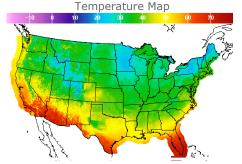

# **Weather Data**

| City         | HIGH °F | LOW °F |
|--------------|---------|--------|
| Calgary      | 24      | 13     |
| Conway       | 30      | 26     |
| Cushing      | 41      | 30     |
| Denver       | 42      | 30     |
| Houston      | 56      | 46     |
| Mont Belvieu | 53      | 42     |
| Sarnia       | 29      | 27     |
| Williston    | 33      | 24     |