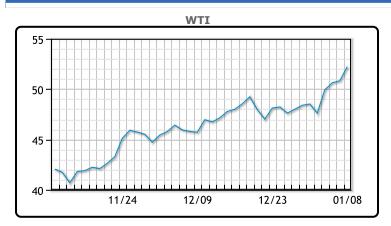

Market Commentary

Oil prices hit 11-month highs and closed higher for the week, supported by Saudi Arabia's pledge to cut output and strong gains in major equity markets. "People are realizing the market is tighter than it has been in a while and that the commitment by Saudi Arabia to cut back production is going to keep the market balanced despite the concerns about shut-ins from COVID," said Phil Flynn, senior analyst at Price Futures Group in Chicago. However, rising COVID cases globally continues to be a concern for oil markets as the US just logged its most deadly day from COVID ever. China is also reporting elevated case levels which are troubling for demand as their consumption is second only to the US. WTI traded up \$1.41 or 2.77% to close at \$52.24. Brent traded up \$1.61 or 2.96% to close at \$53.99.

## CRUDE

|     | Last  | Week Ago | Month Ago |
|-----|-------|----------|-----------|
| ANS | 56.14 | 52.17    | 48.75     |
| BLS | 49.64 | 46.52    | 43.2      |
| LLS | 54.59 | 50.72    | 47.4      |
| Mid | 53.74 | 49.62    | 46.5      |
| WTI | 52.24 | 48.52    | 45.6      |