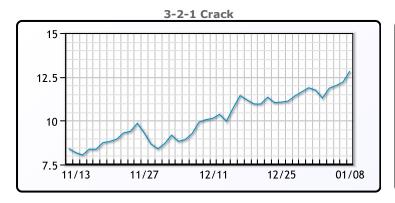

# **Crude & Product Markets**

## **PRODUCTS**

|           | Last   | Week Ago | Month Ago |
|-----------|--------|----------|-----------|
| Gulf RBOB | 150.1  | 137.13   | 120.34    |
| Gulf ULSD | 152.95 | 143.25   | 136.47    |
| NYH RBOB  | 155.35 | 142.09   | 126.49    |
| NYH ULSD  | 157.82 | 147.76   | 140.04    |
| USGC 3%   | 49.38  | 45.38    | 43.13     |