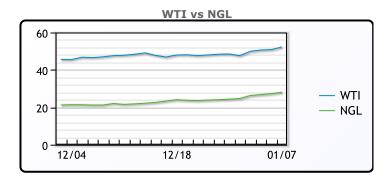

## CRUDE

|     | Last  | Week Ago | Month Ago |
|-----|-------|----------|-----------|
| ANS | 56.14 | 52.17    | 48.75     |
| BLS | 49.64 | 46.52    | 43.2      |
| LLS | 54.59 | 50.72    | 47.4      |
| Mid | 53.74 | 49.62    | 46.5      |
| WTI | 52.24 | 48.52    | 45.6      |

# NGLs