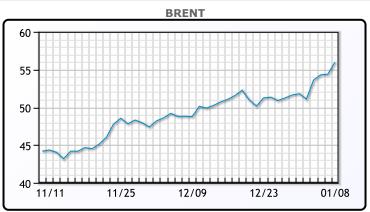

Market Commentary

Oil prices hit 11-month highs and closed higher for the week, supported by Saudi Arabia's pledge to cut output and strong gains in major equity markets. "People are realizing the market is tighter than it has been in a while and that the commitment by Saudi Arabia to cut back production is going to keep the market balanced despite the concerns about shut-ins from COVID," said Phil Flynn, senior analyst at Price Futures Group in Chicago. However, rising COVID cases globally continues to be a concern for oil markets as the US just logged its most deadly day from COVID ever. China is also reporting elevated case levels which are troubling for demand as their consumption is second only to the US. WTI traded up \$1.41 or 2.77% to close at \$52.24. Brent traded up \$1.61 or 2.96% to close at \$53.99.

## CRUDE

|     | Last  | Week Ago | Month Ago |
|-----|-------|----------|-----------|
| ANS | 56.14 | 52.17    | 48.75     |
| BLS | 49.64 | 46.52    | 43.2      |
| LLS | 54.59 | 50.72    | 47.4      |
| Mid | 53.74 | 49.62    | 46.5      |
| WTI | 52.24 | 48.52    | 45.6      |