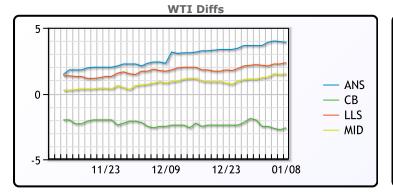

## CRUDE

|     | Last  | Week Ago | Month Ago |
|-----|-------|----------|-----------|
| ANS | 56.14 | 52.17    | 48.75     |
| BLS | 49.64 | 46.52    | 43.2      |
| LLS | 54.59 | 50.72    | 47.4      |
| Mid | 53.74 | 49.62    | 46.5      |
| WTI | 52.24 | 48.52    | 45.6      |