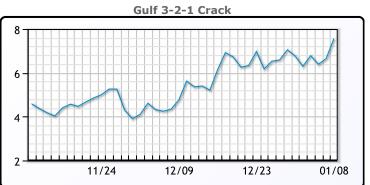

# **Crude & Product Markets**

## **PRODUCTS**

|           | Last   | Week Ago | Month Ago |
|-----------|--------|----------|-----------|
| Gulf RBOB | 150.1  | 137.13   | 120.34    |
| Gulf ULSD | 152.95 | 143.25   | 136.47    |
| NYH RBOB  | 155.35 | 142.09   | 126.49    |
| NYH ULSD  | 157.82 | 147.76   | 140.04    |
| USGC 3%   | 49.38  | 45.38    | 43.13     |