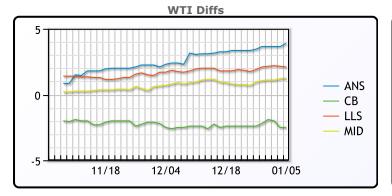

# **CRUDE**

|     | Last  | Week Ago | Month Ago |
|-----|-------|----------|-----------|
| ANS | 53.83 | 51.65    | 48.66     |
| BLS | 47.43 | 45.8     | 43.76     |
| LLS | 52.03 | 50.1     | 48.01     |
| Mid | 51.18 | 49.05    | 47.16     |
| WTI | 49.93 | 48       | 46.26     |