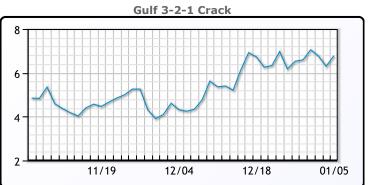

# **PRODUCTS**

|           | Last   | Week Ago | Month Ago |
|-----------|--------|----------|-----------|
| Gulf RBOB | 140.59 | 134.46   | 122.4     |
| Gulf ULSD | 146.74 | 143.65   | 136.23    |
| NYH RBOB  | 146.96 | 139.79   | 128.98    |
| NYH ULSD  | 151.76 | 148.68   | 139.93    |
| USGC 3%   | 46.88  | 45.63    | 43.38     |