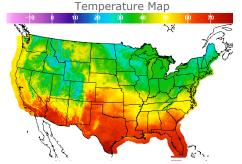

# **Weather Data**

| City         | HIGH °F | LOW °F |
|--------------|---------|--------|
| Calgary      | 32      | 22     |
| Conway       | 24      | 18     |
| Cushing      | 55      | 38     |
| Denver       | 50      | 33     |
| Houston      | 67      | 56     |
| Mont Belvieu | 63      | 50     |
| Sarnia       | 32      | 29     |
| Williston    | 39      | 29     |