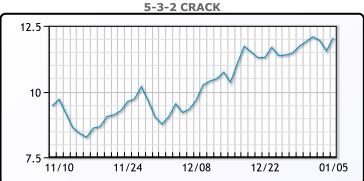

ducer." WTI traded up \$2.31 or 4.85% to close at \$49.93. Brent traded up \$2.51 or 4.91% to close at \$53.60.

**Market Commentary** 

# **Crude & Product Markets**





# **CRUDE**

|     | Last  | Week Ago | Month Ago |
|-----|-------|----------|-----------|
| ANS | 53.83 | 51.65    | 48.66     |
| BLS | 47.43 | 45.8     | 43.76     |
| LLS | 52.03 | 50.1     | 48.01     |
| Mid | 51.18 | 49.05    | 47.16     |
| WTI | 49.93 | 48       | 46.26     |

# **PRODUCTS**

|           | Last   | Week Ago | Month Ago |
|-----------|--------|----------|-----------|
| Gulf RBOB | 140.59 | 134.46   | 122.4     |
| Gulf ULSD | 146.74 | 143.65   | 136.23    |
| NYH RBOB  | 146.96 | 139.79   | 128.98    |
| NYH ULSD  | 151.76 | 148.68   | 139.93    |
| USGC 3%   | 46.88  | 45.63    | 43.38     |









# NGLs

## MB

|                  | Last  | Week Ago | Month Ago |
|------------------|-------|----------|-----------|
| Butane           | 78.5  | 75.5     | 61.5      |
| IsoButane        | 78    | 77.5     | 67.5      |
| Natural Gasoline | 111   | 106.75   | 98.5      |
| Propane          | 79.75 | 73       | 59.25     |

## **MB NON**

|                  | Last  | Week Ago | Month Ago |
|------------------|-------|----------|-----------|
| Butane           | 81.5  | 103.5    | 80.5      |
| IsoButane        | 78    | 77.5     | 67.5      |
| Natural Gasoline | 113   | 105.5    | 97.5      |
| Propane          | 78.13 | 71.25    | 59.5      |

#### **CONWAY**

|                  | Last | Week Ago | Month Ago |
|------------------|------|----------|-----------|
| Butane