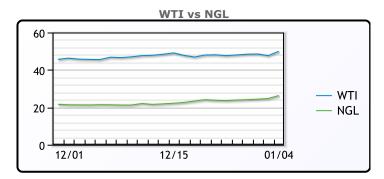

# **CRUDE**

|     | Last  | Week Ago | Month Ago |
|-----|-------|----------|-----------|
| ANS | 53.83 | 51.65    | 48.66     |
| BLS | 47.43 | 45.8     | 43.76     |
| LLS | 52.03 | 50.1     | 48.01     |
| Mid | 51.18 | 49.05    | 47.16     |
| WTI | 49.93 | 48       | 46.26     |