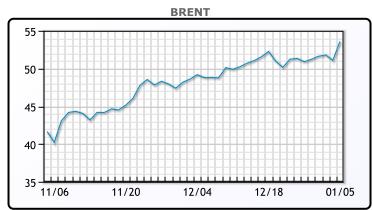

Oil railed today with both contracts eking out more than 4% gains on the day, as WTI broke \$50 for the first time since Feb before slightly trading down. Saudi Arabia made a surprise announcement that they were going to voluntary cut production by 1MM/bpd in February, which immediately sent prices higher. They Saudis flexed their market muscle in a sign they believe that the pandemic will further disrupt the global economy. Saudi Energy Minister Abdulaziz bin Salman said the unilateral move was made "with the purpose of supporting our economy, the economies of our friends and colleagues, the OPEC-plus countries, for the betterment of the industry."If the Saudis are going to shoulder the load and take oil off the market, that changes the dynamic quite a bit," said Phil Flynn, senior analyst at Price Futures Group in Chicago. "It looks like the Saudis are taking the role as the global swing producer." WTI traded up \$2.31 or 4.85% to close at \$49.93. Brent traded up \$2.51 or 4.91% to close at \$53.60.

# **CRUDE**

|     | Last  | Week Ago | Month Ago |
|-----|-------|----------|-----------|
| ANS | 53.83 | 51.65    | 48.66     |
| BLS | 47.43 | 45.8     | 43.76     |
| LLS | 52.03 | 50.1     | 48.01     |
| Mid | 51.18 | 49.05    | 47.16     |
| WTI | 49.93 | 48       | 46.26     |