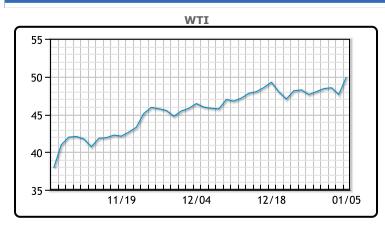

Oil railed today with both contracts eking out more than 4% gains on the day, as WTI broke \$50 for the first time since Feb before slightly trading down. Saudi Arabia made a surprise announcement that they were going to voluntary cut production by 1MM/bpd in February, which immediately sent prices higher. They Saudis flexed their market muscle in a sign they believe that the pandemic will further disrupt the global economy. Saudi Energy Minister Abdulaziz bin Salman said the unilateral move was made "with the purpose of supporting our economy, the economies of our friends and colleagues, the OPEC-plus countries, for the betterment of the industry."If the Saudis are going to shoulder the load and take oil off the market, that changes the dynamic quite a bit," said Phil Flynn, senior analyst at Price Futures Group in Chicago. "It looks like the Saudis are taking the role as the global swing producer." WTI traded up \$2.31 or 4.85% to close at \$49.93. Brent traded up \$2.51 or 4.91% to close at \$53.60.

# **CRUDE**

|     | Last  | Week Ago | Month Ago |
|-----|-------|----------|-----------|
| ANS | 53.83 | 51.65    | 48.66     |
| BLS | 47.43 | 45.8     | 43.76     |
| LLS | 52.03 | 50.1     | 48.01     |
| Mid | 51.18 | 49.05    | 47.16     |
| WTI | 49.93 | 48       | 46.26     |