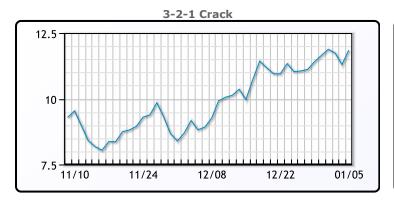

# **PRODUCTS**

|           | Last   | Week Ago | Month Ago |
|-----------|--------|----------|-----------|
| Gulf RBOB | 140.59 | 134.46   | 122.4     |
| Gulf ULSD | 146.74 | 143.65   | 136.23    |
| NYH RBOB  | 146.96 | 139.79   | 128.98    |
| NYH ULSD  | 151.76 | 148.68   | 139.93    |
| USGC 3%   | 46.88  | 45.63    | 43.38     |