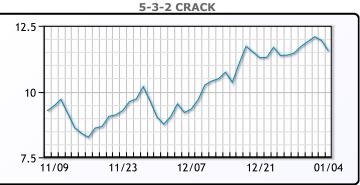

#### **PRODUCTS**

|           | Last   | Week Ago | Month Ago |
|-----------|--------|----------|-----------|
| Gulf RBOB | 133.16 | 131.82   | 122.4     |
| Gulf ULSD | 140.57 | 142.98   | 136.23    |
| NYH RBOB  | 140.16 | 137.52   | 128.98    |
| NYH ULSD  | 146.07 | 147.9    | 139.93    |
| USGC 3%   | 44.88  | 45.38    | 43.38     |