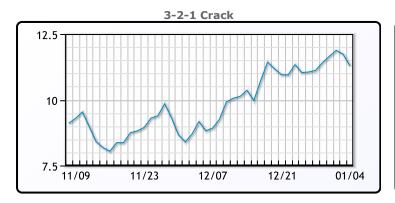

#### **Crude & Product Markets**

#### **CRUDE**

|     | Last  | Week Ago | Month Ago |
|-----|-------|----------|-----------|
| ANS | 51.27 | 51.07    | 48.66     |
| BLS | 45.12 | 45.22    | 43.76     |
| LLS | 49.77 | 49.52    | 48.01     |
| Mid | 48.82 | 48.57    | 47.16     |
| WTI | 47.62 | 47.62    | 46.26     |