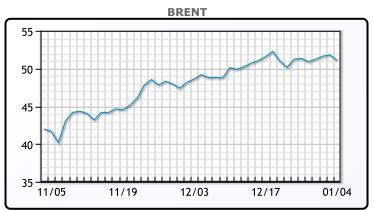

### Market Commentary

Oil prices and other financial markets eased today as we head into tomorrow's run-off elections that will determine the balance of power in the senate. Prior to selling off both Brent and WTI hit intersession highs not seen since Feb/March. The market is also wary of more production increases from OPEC as the group raised 500K/bpd in Jan."It appears that OPEC+ is recognizing the fact of more COVID lockdowns and that perhaps it is not the time to be raising production just yet," said Phil Flynn, senior analyst at Price Futures Group in Chicago. The UK also announced a new lockdown set to keep the country closed until at least February. WTI traded down \$.9 or -1.85% to close at \$47.62. Brent traded down \$.71 or -1.37% to close at \$51.09.

#### **CRUDE**

|     | Last  | Week Ago | Month Ago |
|-----|-------|----------|-----------|
| ANS | 51.27 | 51.07    | 48.66     |
| BLS | 45.12 | 45.22    | 43.76     |
| LLS | 49.77 | 49.52    | 48.01     |
| Mid | 48.82 | 48.57    | 47.16     |
| WTI | 47.62 | 47.62    | 46.26     |