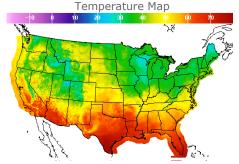

#### **Weather Data**

| City         | HIGH °F | LOW °F |
|--------------|---------|--------|
| Calgary      | 31      | 17     |
| Conway       | 37      | 22     |
| Cushing      | 55      | 35     |
| Denver       | 52      | 32     |
| Houston      | 71      | 54     |
| Mont Belvieu | 69      | 53     |
| Sarnia       | 33      | 27     |
| Williston    | 38      | 28     |