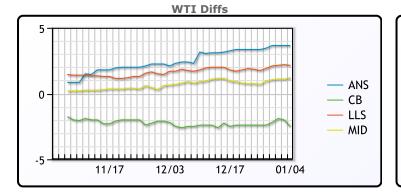

#### **CRUDE**

|     | Last  | Week Ago | Month Ago |
|-----|-------|----------|-----------|
| ANS | 51.27 | 51.07    | 48.66     |
| BLS | 45.12 | 45.22    | 43.76     |
| LLS | 49.77 | 49.52    | 48.01     |
| Mid | 48.82 | 48.57    | 47.16     |
| WTI | 47.62 | 47.62    | 46.26     |