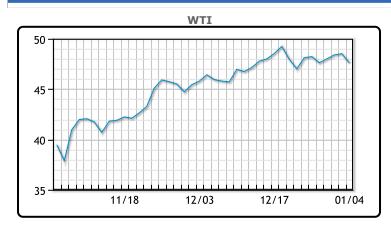

### Market Commentary

Oil prices and other financial markets eased today as we head into tomorrow's run-off elections that will determine the balance of power in the senate. Prior to selling off both Brent and WTI hit intersession highs not seen since Feb/March. The market is also wary of more production increases from OPEC as the group raised 500K/bpd in Jan."It appears that OPEC+ is recognizing the fact of more COVID lockdowns and that perhaps it is not the time to be raising production just yet," said Phil Flynn, senior analyst at Price Futures Group in Chicago. The UK also announced a new lockdown set to keep the country closed until at least February. WTI traded down \$.9 or -1.85% to close at \$47.62. Brent traded down \$.71 or -1.37% to close at \$51.09.

#### **CRUDE**

|     | Last  | Week Ago | Month Ago |
|-----|-------|----------|-----------|
| ANS | 51.27 | 51.07    | 48.66     |
| BLS | 45.12 | 45.22    | 43.76     |
| LLS | 49.77 | 49.52    | 48.01     |
| Mid | 48.82 | 48.57    | 47.16     |
| WTI | 47.62 | 47.62    | 46.26     |