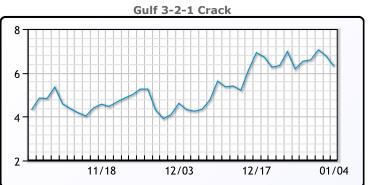

#### **Crude & Product Markets**

#### **PRODUCTS**

|           | Last   | Week Ago | Month Ago |
|-----------|--------|----------|-----------|
| Gulf RBOB | 133.16 | 131.82   | 122.4     |
| Gulf ULSD | 140.57 | 142.98   | 136.23    |
| NYH RBOB  | 140.16 | 137.52   | 128.98    |
| NYH ULSD  | 146.07 | 147.9    | 139.93    |
| USGC 3%   | 44.88  | 45.38    | 43.38     |