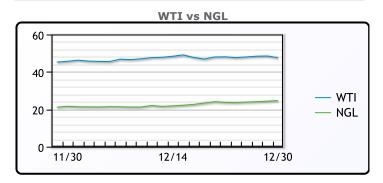

#### **CRUDE**

|     | Last  | Week Ago | Month Ago |
|-----|-------|----------|-----------|
| ANS | 51.27 | 51.07    | 48.66     |
| BLS | 45.12 | 45.22    | 43.76     |
| LLS | 49.77 | 49.52    | 48.01     |
| Mid | 48.82 | 48.57    | 47.16     |
| WTI | 47.62 | 47.62    | 46.26     |

#### NGLs