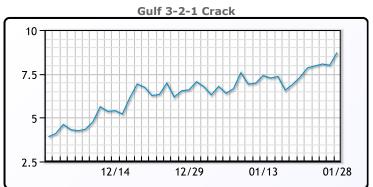

# **Crude & Product Markets**

# **CRUDE**

|     | Last  | Week Ago | Month Ago |
|-----|-------|----------|-----------|
| ANS | 55.04 | 55.89    | 51.07     |
| BLS | 50.24 | 50.84    | 45.22     |
| LLS | 54.24 | 55.09    | 49.52     |
| Mid | 53.29 | 53.94    | 48.57     |
| WTI | 52.34 | 53.09    | 47.62     |

# **PRODUCTS**

|           | Last   | Week Ago | Month Ago |
|-----------|--------|----------|-----------|
| Gulf RBOB | 153.74 | 151.12   | 131.82    |
| Gulf ULSD | 154.8  | 154.79   | 142.98    |
| NYH RBOB  | 159.22 | 155.91   | 137.52    |
| NYH ULSD  | 160.05 | 159.94   | 147.9     |
| USGC 3%   | 48.13  | 48.88    | 45.38     |