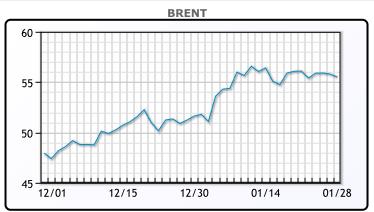

| Market Commentary                                                    |   |
|----------------------------------------------------------------------|---|
| Oil prices were relatively quiet today as not much major market      |   |
| moving news out there. The market is trading in a tight range as we  | 9 |
| look for a balance with bearish news (rising cases, slowing          |   |
| economy) and bullish news (output cuts, inventory drops,             |   |
| stimulus). A Reuters poll showed prices are expected to hover        |   |
| around current levels for much of 2021 with gains coming towards     |   |
| the end of the year. "Restrictions on the demand side because of     |   |
| lockdowns are countered by a sufficient reduction in supply          |   |
| preventing prices from falling or rising to any significant extent," |   |
| said Commerzbank analyst Carsten Fritsch WTI traded down \$.28 to    | C |
| close at \$55.33. Brent traded down .51 to close at \$52.34.         |   |

# **CRUDE**

|     | Last  | Week Ago | Month Ago |
|-----|-------|----------|-----------|
| ANS | 55.04 | 55.89    | 51.07     |
| BLS | 50.24 | 50.84    | 45.22     |
| LLS | 54.24 | 55.09    | 49.52     |
| Mid | 53.29 | 53.94    | 48.57     |
| WTI | 52.34 | 53.09    | 47.62     |