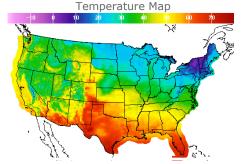

# **Weather Data**

| City         | HIGH °F | LOW °F |
|--------------|---------|--------|
| Calgary      | 21      | 2      |
| Conway       | 19      | 6      |
| Cushing      | 53      | 33     |
| Denver       | 52      | 34     |
| Houston      | 62      | 48     |
| Mont Belvieu | 60      | 42     |
| Sarnia       | 21      | 10     |
| Williston    | 27      | 16     |