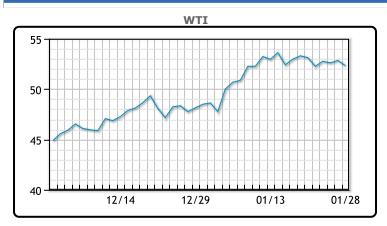

| Market Commentary                                                    |   |
|----------------------------------------------------------------------|---|
| Oil prices were relatively quiet today as not much major market      |   |
| moving news out there. The market is trading in a tight range as we  | 9 |
| look for a balance with bearish news (rising cases, slowing          |   |
| economy) and bullish news (output cuts, inventory drops,             |   |
| stimulus). A Reuters poll showed prices are expected to hover        |   |
| around current levels for much of 2021 with gains coming towards     |   |
| the end of the year. "Restrictions on the demand side because of     |   |
| lockdowns are countered by a sufficient reduction in supply          |   |
| preventing prices from falling or rising to any significant extent," |   |
| said Commerzbank analyst Carsten Fritsch WTI traded down \$.28 to    | C |
| close at \$55.33. Brent traded down .51 to close at \$52.34.         |   |

# **CRUDE**

|     | Last  | Week Ago | Month Ago |
|-----|-------|----------|-----------|
| ANS | 55.04 | 55.89    | 51.07     |
| BLS | 50.24 | 50.84    | 45.22     |
| LLS | 54.24 | 55.09    | 49.52     |
| Mid | 53.29 | 53.94    | 48.57     |
| WTI | 52.34 | 53.09    | 47.62     |