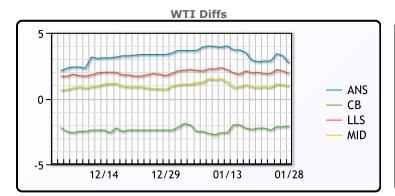

# **CRUDE**

|     | Last  | Week Ago | Month Ago |
|-----|-------|----------|-----------|
| ANS | 55.04 | 55.89    | 51.07     |
| BLS | 50.24 | 50.84    | 45.22     |
| LLS | 54.24 | 55.09    | 49.52     |
| Mid | 53.29 | 53.94    | 48.57     |
| WTI | 52.34 | 53.09    | 47.62     |