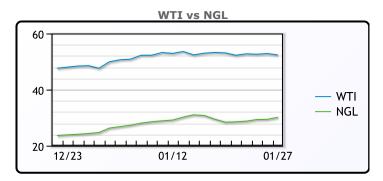

# **NGLs**

## MB

|                  | Last  | Week Ago | Month Ago |
|------------------|-------|----------|-----------|
| Butane           | 90.5  | 86       | 74.5      |
| IsoButane        | 89    | 85.5     | 75        |
| Natural Gasoline | 126   | 121.75   | 105       |
| Propane          | 92.25 | 85.25    | 71.625    |

## **MB NON**

|                  | Last  | Week Ago | Month Ago |
|------------------|-------|----------|-----------|
| Butane           | 89.5  | 88       | 96        |
| IsoButane        | 89    | 85.5     | 75        |
| Natural Gasoline | 124.5 | 122.5    | 104.75    |
| Propane          | 91.63 | 83.75    | 70        |

#### **CONWAY**

|                  | Last  | Week Ago | Month Ago |
|------------------|-------|----------|-----------|
| Butane           | 92.5  | 95.25    | 102       |
| IsoButane        | 106   | 110      | 101       |
| Natural Gasoline | 120.5 | 118.75   | 104.5     |
| Propane          | 83.5  | 83.5     | 69.25     |

#### **EDMONTON**

|         | Last | Week Ago | <b>Month Ago</b> |
|---------|------|----------|------------------|
| Propane | 44.5 | 56.25    | 38.5             |

#### **SARNIA**

|         | Last   | Week Ago | Month Ago |
|---------|--------|----------|-----------|
| Propane | 105.75 | 105      | 85        |