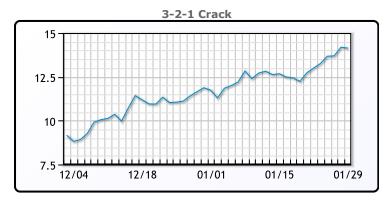

# **Crude & Product Markets**

# **CRUDE**

|     | Last  | Week Ago | Month Ago |
|-----|-------|----------|-----------|
| ANS | 55.04 | 55.89    | 51.07     |
| BLS | 50.24 | 50.84    | 45.22     |
| LLS | 54.24 | 55.09    | 49.52     |
| Mid | 53.29 | 53.94    | 48.57     |
| WTI | 52.34 | 53.09    | 47.62     |

# **PRODUCTS**

|           | Last   | Week Ago | Month Ago |
|-----------|--------|----------|-----------|
| Gulf RBOB | 153.74 | 151.12   | 131.82    |
| Gulf ULSD | 154.8  | 154.79   | 142.98    |
| NYH RBOB  | 159.22 | 155.91   | 137.52    |
| NYH ULSD  | 160.05 | 159.94   | 147.9     |
| USGC 3%   | 48.13  | 48.88    | 45.38     |