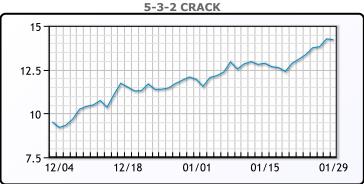

analyst Carsten Fritsch WTI traded down \$.28 to    | C |
| close at \$55.33. Brent traded down .51 to close at \$52.34.         |   |

# **Crude & Product Markets**





# **CRUDE**

|     | Last  | Week Ago | Month Ago |
|-----|-------|----------|-----------|
| ANS | 55.04 | 55.89    | 51.07     |
| BLS | 50.24 | 50.84    | 45.22     |
| LLS | 54.24 | 55.09    | 49.52     |
| Mid | 53.29 | 53.94    | 48.57     |
| WTI | 52.34 | 53.09    | 47.62     |

# **PRODUCTS**

|           | Last   | Week Ago | Month Ago |
|-----------|--------|----------|-----------|
| Gulf RBOB | 153.74 | 151.12   | 131.82    |
| Gulf ULSD | 154.8  | 154.79   | 142.98    |
| NYH RBOB  | 159.22 | 155.91   | 137.52    |
| NYH ULSD  | 160.05 | 159.94   | 147.9     |
| USGC 3%   | 48.13  | 48.88    | 45.38     |









# **NGLs**

## MB

|                  | Last  | Week Ago | Month Ago |
|------------------|-------|----------|-----------|
| Butane           | 90.5  | 86       | 74.5      |
| IsoButane        | 89    | 85.5     | 75        |
| Natural Gasoline | 126   | 121.75   | 105       |
| Propane          | 92.25 | 85.25    | 71.625    |

## **MB NON**

|                  | Last  | Week Ago | Month Ago |
|------------------|-------|----------|-----------|
| Butane           | 89.5  | 88       | 96        |
| IsoButane        | 89    | 85.5     | 75        |
| Natural Gasoline | 124.5 | 122.5    | 104.75    |
| Propane          | 91.63 | 83.75    | 70        |

#### **CONWAY**

|                  | Last  | Week Ago | Month Ago |
|------------------|-------|----------|-----------|
| Butane