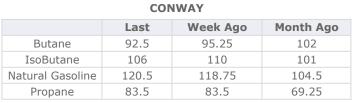

## MB Last Week Ago **Month Ago** 90.5 74.5 Butane 86 85.5 75 89 IsoButane 105 Natural Gasoline 126 121.75 Propane 92.25 85.25 71.625

**MB NON** 

|                  | Last  | Week Ago | Month Ago |
|------------------|-------|----------|-----------|
| Butane           | 89.5  | 88       | 96        |
| IsoButane        | 89    | 85.5     | 75        |
| Natural Gasoline | 124.5 | 122.5    | 104.75    |
| Propane          | 91.63 | 83.75    | 70        |