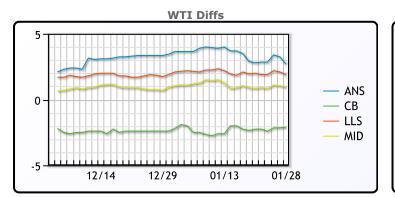

+ Commont

**Crude & Product Markets** 

CRUDE

|     | Last  | Week Ago | Month Ago |
|-----|-------|----------|-----------|
| ANS | 55.04 | 55.89    | 51.07     |
| BLS | 50.24 | 50.84    | 45.22     |
| LLS | 54.24 | 55.09    | 49.52     |
| Mid | 53.29 | 53.94    | 48.57     |
| WTI | 52.34 | 53.09    | 47.62     |