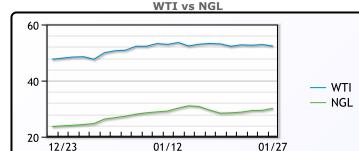

+ Commont

**Crude & Product Markets** 

CRUDE

|     | Last  | Week Ago | Month Ago |
|-----|-------|----------|-----------|
| ANS | 55.04 | 55.89    | 51.07     |
| BLS | 50.24 | 50.84    | 45.22     |
| LLS | 54.24 | 55.09    | 49.52     |
| Mid | 53.29 | 53.94    | 48.57     |
| WTI | 52.34 | 53.09    | 47.62     |