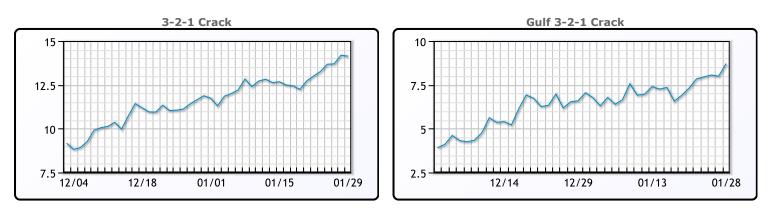

## PRODUCTS

|           | Last   | Week Ago | Month Ago |
|-----------|--------|----------|-----------|
| Gulf RBOB | 153.74 | 151.12   | 131.82    |
| Gulf ULSD | 154.8  | 154.79   | 142.98    |
| NYH RBOB  | 159.22 | 155.91   | 137.52    |
| NYH ULSD  | 160.05 | 159.94   | 147.9     |
| USGC 3%   | 48.13  | 48.88    | 45.38     |