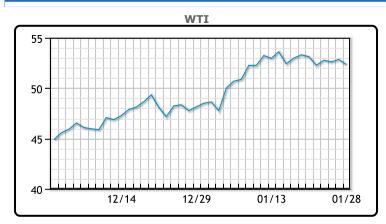

https://www.pflpetroleum.com 1865 Veterans Park Dr. Suite 303 Naples, Florida 34109 Phone: 239-390-2885 Fax: 239-949-0611 Jan 28, 2021 7:25 PM

|             | Major Ene | ergy Futures |
|-------------|-----------|--------------|
|             | Settle    | Change       |
| Brent       | 55.53     | -0.28        |
| Gas Oil     | 451.25    | 5            |
| Natural Gas | 2.664     | -0.038       |
| RBOB        | 158.29    | 0.58         |
| ULSD        | 160.17    | 1.05         |
| WTI         | 52.34     | -0.51        |

+ Commont

**Crude & Product Markets** 

CRUDE

|     | Last  | Week Ago | Month Ago |
|-----|-------|----------|-----------|
| ANS | 55.04 | 55.89    | 51.07     |
| BLS | 50.24 | 50.84    | 45.22     |
| LLS | 54.24 | 55.09    | 49.52     |
| Mid | 53.29 | 53.94    | 48.57     |
| WTI | 52.34 | 53.09    | 47.62     |