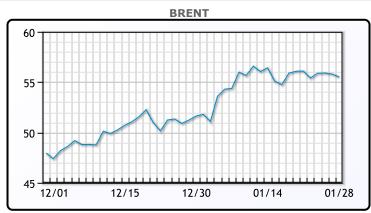

https://www.pflpetroleum.com 1865 Veterans Park Dr. Suite 303 Naples, Florida 34109 Phone: 239-390-2885 Fax: 239-949-0611 Jan 28, 2021 7:25 PM

|             | Major Ene | ergy Futures |
|-------------|-----------|--------------|
|             | Settle    | Change       |
| Brent       | 55.53     | -0.28        |
| Gas Oil     | 451.25    | 5            |
| Natural Gas | 2.664     | -0.038       |
| RBOB        | 158.29    | 0.58         |
| ULSD        | 160.17    | 1.05         |
| WTI         | 52.34     | -0.51        |