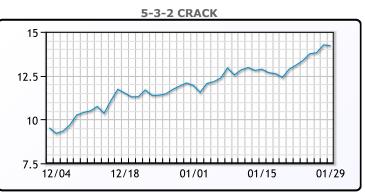

|
| RBOB        | 158.29    | 0.58         |
| ULSD        | 160.17    | 1.05         |
| WTI         | 52.34     | -0.51        |

+ Commont

**Crude & Product Markets** 



CRUDE

|     | Last  | Week Ago | Month Ago |
|-----|-------|----------|-----------|
| ANS | 55.04 | 55.89    | 51.07     |
| BLS | 50.24 | 50.84    | 45.22     |
| LLS | 54.24 | 55.09    | 49.52     |
| Mid | 53.29 | 53.94    | 48.57     |
| WTI | 52.34 | 53.09    | 47.62     |





## PRODUCTS

|           | Last   | Week Ago | Month Ago |
|-----------|--------|----------|-----------|
| Gulf RBOB | 153.74 | 151.12   | 131.82    |
| Gulf ULSD | 154.8  | 154.79   | 142.98    |
| NYH RBOB  | 159.22 | 155.91   | 137.52    |
| NYH ULSD  | 160.05 | 159.94   | 147.9     |
| USGC 3%   | 48.13  | 48.88    | 45.38     |



This report has been prepared by PFL Petroleum Limited personnel for your information only and the views expressed are intended to provide market commentary and are not recommendations. This report is not an offer to sell or a solicitation of any offer to buy any security. The information contained herein has been compiled by PFL from sources believed to be reliable, but no representation or warranty, express or implied, is made by PFL Petroleum Limited, its affiliates or any other person as to its accuracy, completeness or correctness. Copyright 2017 PFL Petroleum Limited. All Rights Reserved





## MB Last Week Ago **Month Ago** 90.5 74.5 Butane 86 85.5 75 89 IsoButane 105 Natural Gasoline 126 121.75 Propane 92.25 85.25 71.625

**MB NON** 

|                  | Last  | Week Ago | Mont