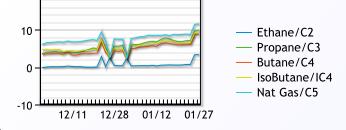

| 12   | 2/11 12/28 0 | 01/12 01/27 |          |        | 12/23  | 01/12   | 0.       | 1/27   |
|------|--------------|-------------|----------|--------|--------|---------|----------|--------|
|      | FX           |             |          | RATES  |        |         | EQUITIES |        |
|      | Last         | Change      |          | Last   | Change |         | Last     | Change |
| CAD  | 1.2831       | 0.0001      | US 2yr   | 0.1172 | 0      | Nasdaq  | 13337.16 | 66.56  |
| DXY  | 90.455       | -0.192      | US 10yr  | 1.0551 | 0.0102 | TSX     | 1046.819 | 17.353 |
| Gold | 1843.01      | -0.16       | CAN 10yr | 0.815  | 0.021  | S&P 500 | 3787.38  | 36.61  |