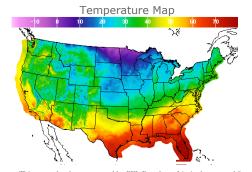

# **Weather Data**

| City         | HIGH °F | LOW °F |
|--------------|---------|--------|
| Calgary      | 7       | -1     |
| Conway       | -6      | -19    |
| Cushing      | 37      | 27     |
| Denver       | 33      | 16     |
| Houston      | 67      | 53     |
| Mont Belvieu | 63      | 48     |
| Sarnia       | 26      | 18     |
| Williston    | 15      | 0      |