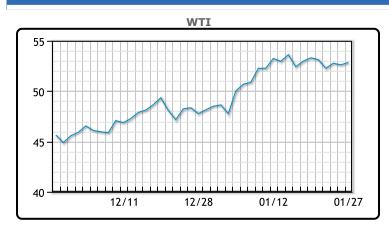

Market Commentary

Prices rose today as a big inventory draw outweighed COVID-19 demand worries. "The market was led up by a significant draw in crude oil as the refining industry continues to turn the crude oil surplus into refined products," said Andrew Lipow, president Lipow Oil Associates. Crude oil inventories were down 9.91MM/bbls (vs a forecasted build of 364K/bbls). Drawdowns will likely continue as WTI is in backwardation. Gasoline stocks were 2.47MM/bbls higher, vs forecasted build of 1.22MM/bbls. Distillate stocks were down 815K/bbls, vs an average guess of -1.49MM/bbls. WTI traded up \$.24 or .46% to close at \$52.85. Brent traded down -\$.10 or -.18% to close at \$55.81.

# **CRUDE**

|     | Last  | Week Ago | Month Ago |
|-----|-------|----------|-----------|
| ANS | 56.1  | 56.14    | 51.43     |
| BLS | 50.7  | 50.89    | 45.68     |
| LLS | 54.95 | 55.19    | 49.83     |
| Mid | 53.9  | 54.14    | 48.78     |
| WTI | 52.85 | 53.24    | 48.08     |