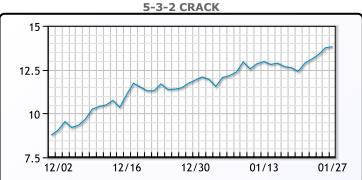

average guess of -1.49MM/bbls. WTI traded up \$.24 or .46% to close at \$52.85. Brent traded down -\$.10 or -.18% to close at \$55.81.

# **Crude & Product Markets**





# **CRUDE**

|     | Last  | Week Ago | Month Ago |
|-----|-------|----------|-----------|
| ANS | 56.1  | 56.14    | 51.43     |
| BLS | 50.7  | 50.89    | 45.68     |
| LLS | 54.95 | 55.19    | 49.83     |
| Mid | 53.9  | 54.14    | 48.78     |
| WTI | 52.85 | 53.24    | 48.08     |

# **PRODUCTS**

|           | Last   | Week Ago | Month Ago |
|-----------|--------|----------|-----------|
| Gulf RBOB | 153.16 | 150.75   | 133.22    |
| Gulf ULSD | 155.36 | 154.63   | 143.66    |
| NYH RBOB  | 158.21 | 155.51   | 138.79    |
| NYH ULSD  | 160.74 | 159.91   | 149       |
| USGC 3%   | 48.38  | 49.13    | 45.13     |









## NGLs

## MB

|                  | Last  | Week Ago | Month Ago |
|------------------|-------|----------|-----------|
| Butane           | 90.25 | 84.75    | 69.75     |
| IsoButane        | 89.25 | 85.25    | 70.25     |
| Natural Gasoline | 124.5 | 123.75   | 105       |
| Propane          | 91    | 85.25    | 70        |

## **MB NON**

|                  | Last   | Week Ago | Month Ago |
|------------------|--------|----------|-----------|
| Butane           | 89.25  | 87.75    | 91.25     |
| IsoButane        | 89.25  | 85.25    | 70.25     |
| Natural Gasoline | 125.75 | 121.5    | 105.5     |
| Propane          | 86.75  | 87       | 70        |

#### **CONWAY**

|                  | Last | Week Ago | Month Ago |
|------------------|------|----------|-----------|
| Butane