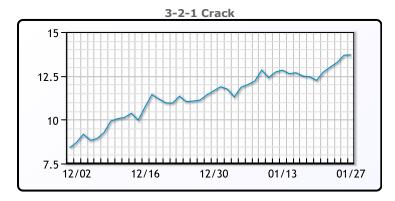

# **Crude & Product Markets**

# **CRUDE**

|     | Last  | Week Ago | Month Ago |
|-----|-------|----------|-----------|
| ANS | 56.1  | 56.14    | 51.43     |
| BLS | 50.7  | 50.89    | 45.68     |
| LLS | 54.95 | 55.19    | 49.83     |
| Mid | 53.9  | 54.14    | 48.78     |
| WTI | 52.85 | 53.24    | 48.08     |

# **PRODUCTS**

|           | Last   | Week Ago | Month Ago |
|-----------|--------|----------|-----------|
| Gulf RBOB | 153.16 | 150.75   | 133.22    |
| Gulf ULSD | 155.36 | 154.63   | 143.66    |
| NYH RBOB  | 158.21 | 155.51   | 138.79    |
| NYH ULSD  | 160.74 | 159.91   | 149       |
| USGC 3%   | 48.38  | 49.13    | 45.13     |