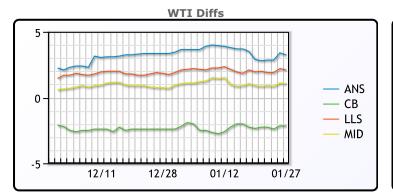

# **CRUDE**

|     | Last  | Week Ago | Month Ago |
|-----|-------|----------|-----------|
| ANS | 56.1  | 56.14    | 51.43     |
| BLS | 50.7  | 50.89    | 45.68     |
| LLS | 54.95 | 55.19    | 49.83     |
| Mid | 53.9  | 54.14    | 48.78     |
| WTI | 52.85 | 53.24    | 48.08     |