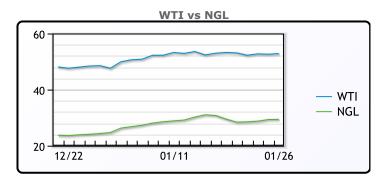

# **CRUDE**

|     | Last  | Week Ago | Month Ago |
|-----|-------|----------|-----------|
| ANS | 56.1  | 56.14    | 51.43     |
| BLS | 50.7  | 50.89    | 45.68     |
| LLS | 54.95 | 55.19    | 49.83     |
| Mid | 53.9  | 54.14    | 48.78     |
| WTI | 52.85 | 53.24    | 48.08     |

## NGLs