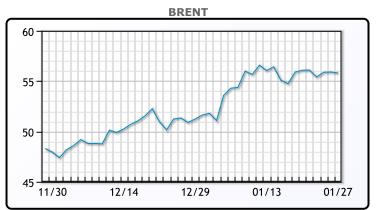

Market Commentary

Prices rose today as a big inventory draw outweighed COVID-19 demand worries. "The market was led up by a significant draw in crude oil as the refining industry continues to turn the crude oil surplus into refined products," said Andrew Lipow, president Lipow Oil Associates. Crude oil inventories were down 9.91MM/bbls (vs a forecasted build of 364K/bbls). Drawdowns will likely continue as WTI is in backwardation. Gasoline stocks were 2.47MM/bbls higher, vs forecasted build of 1.22MM/bbls. Distillate stocks were down 815K/bbls, vs an average guess of -1.49MM/bbls. WTI traded up \$.24 or .46% to close at \$52.85. Brent traded down -\$.10 or -.18% to close at \$55.81.

# **CRUDE**

|     | Last  | Week Ago | Month Ago |
|-----|-------|----------|-----------|
| ANS | 56.1  | 56.14    | 51.43     |
| BLS | 50.7  | 50.89    | 45.68     |
| LLS | 54.95 | 55.19    | 49.83     |
| Mid | 53.9  | 54.14    | 48.78     |
| WTI | 52.85 | 53.24    | 48.08     |