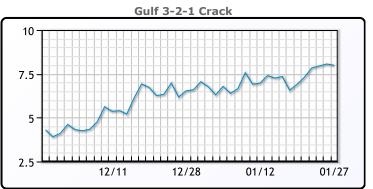

# **Crude & Product Markets**

# **PRODUCTS**

|           | Last   | Week Ago | Month Ago |
|-----------|--------|----------|-----------|
| Gulf RBOB | 153.16 | 150.75   | 133.22    |
| Gulf ULSD | 155.36 | 154.63   | 143.66    |
| NYH RBOB  | 158.21 | 155.51   | 138.79    |
| NYH ULSD  | 160.74 | 159.91   | 149       |
| USGC 3%   | 48.38  | 49.13    | 45.13     |