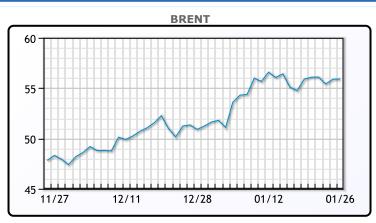

| Market Commentary |
|-------------------|
|-------------------|

Oil prices eased today as geopolitical tensions are rising as two supertankers were seized in Indonesian waters for suspected illegal oil transfers. The crew members were Iranian and Chinese. There was also reports of a blast in the capital of Saudi Arabia though the cause is still unknown. "Prices are likely to hold back if the Indonesian vessel seizure gets resolved quickly and if today's blast in Saudi Arabia proves to be an isolated incident that does not escalate regional tensions, consequently not affecting oil output," said Rystad Energy's head of oil markets, Bjornar Tonhaugen. Oil demand is still under pressure from rising COVID-19 cases, but hopes for a swift stimulus package in the US are contributing to bullish sentiment. WTI traded down -\$.16 or -.3% to close at \$52.61. Brent traded up \$.03 or .05% to close at \$55.91

### **Crude & Product Markets**

CRUDE

|     | Last  | Week Ago | Month Ago |
|-----|-------|----------|-----------|
| ANS | 56.01 | 56.48    | 51.43     |
| BLS | 50.46 | 50.73    | 45.68     |
| LLS | 54.81 | 55.08    | 49.83     |
| Mid | 53.71 | 54.03    | 48.78     |
| WTI | 52.61 | 52.98    | 48.08     |