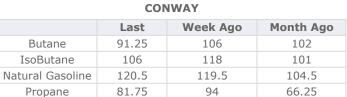

#### MB Last Week Ago **Month Ago** 89.5 69.75 Butane 91.5 87.5 88.5 70.25 IsoButane Natural Gasoline 122.5 122.5 105 Propane 88.25 89 70

**MB NON** 

|                  | Last  | Week Ago | Month Ago |
|------------------|-------|----------|-----------|
| Butane           | 88.5  | 91.5     | 91.25     |
| IsoButane        | 87.5  | 88.5     | 70.25     |
| Natural Gasoline | 124.5 | 122.25   | 105.5     |
| Propane          | 87.63 | 92.5     | 70        |