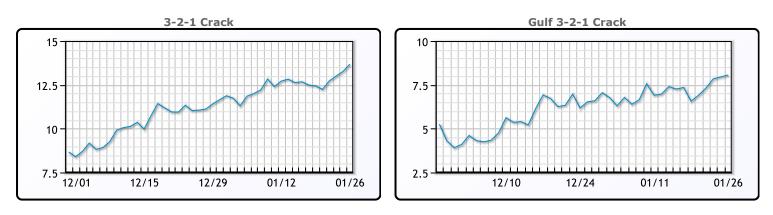

### **Crude & Product Markets**

CRUDE

|     | Last  | Week Ago | Month Ago |
|-----|-------|----------|-----------|
| ANS | 56.01 | 56.48    | 51.43     |
| BLS | 50.46 | 50.73    | 45.68     |
| LLS | 54.81 | 55.08    | 49.83     |
| Mid | 53.71 | 54.03    | 48.78     |
| WTI | 52.61 | 52.98    | 48.08     |

#### PRODUCTS

|           | Last   | Week Ago | Month Ago |
|-----------|--------|----------|-----------|
| Gulf RBOB | 153.68 | 149.36   | 133.22    |
| Gulf ULSD | 154.46 | 154.42   | 143.66    |
| NYH RBOB  | 158.82 | 154.66   | 138.79    |
| NYH ULSD  | 159.84 | 159.52   | 149       |
| USGC 3%   | 48.38  | 49.38    | 45.13     |