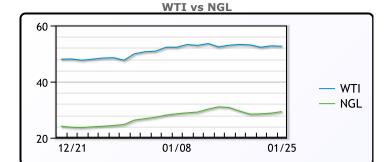

### **Crude & Product Markets**

CRUDE

|     | Last  | Week Ago | Month Ago |
|-----|-------|----------|-----------|
| ANS | 56.01 | 56.48    | 51.43     |
| BLS | 50.46 | 50.73    | 45.68     |
| LLS | 54.81 | 55.08    | 49.83     |
| Mid | 53.71 | 54.03    | 48.78     |
| WTI | 52.61 | 52.98    | 48.08     |