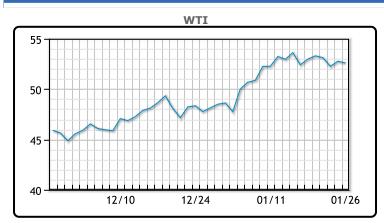

| Market Commentary |
|-------------------|
|-------------------|

Oil prices eased today as geopolitical tensions are rising as two supertankers were seized in Indonesian waters for suspected illegal oil transfers. The crew members were Iranian and Chinese. There was also reports of a blast in the capital of Saudi Arabia though the cause is still unknown. "Prices are likely to hold back if the Indonesian vessel seizure gets resolved quickly and if today's blast in Saudi Arabia proves to be an isolated incident that does not escalate regional tensions, consequently not affecting oil output," said Rystad Energy's head of oil markets, Bjornar Tonhaugen. Oil demand is still under pressure from rising COVID-19 cases, but hopes for a swift stimulus package in the US are contributing to bullish sentiment. WTI traded down -\$.16 or -.3% to close at \$52.61. Brent traded up \$.03 or .05% to close at \$55.91

### **Crude & Product Markets**

CRUDE

|     | Last  | Week Ago | Month Ago |
|-----|-------|----------|-----------|
| ANS | 56.01 | 56.48    | 51.43     |
| BLS | 50.46 | 50.73    | 45.68     |
| LLS | 54.81 | 55.08    | 49.83     |
| Mid | 53.71 | 54.03    | 48.78     |
| WTI | 52.61 | 52.98    | 48.08     |