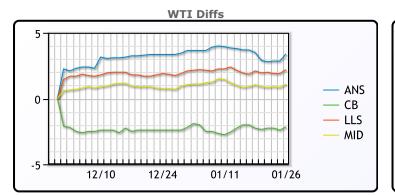

### **Crude & Product Markets**

CRUDE

|     | Last  | Week Ago | Month Ago |
|-----|-------|----------|-----------|
| ANS | 56.01 | 56.48    | 51.43     |
| BLS | 50.46 | 50.73    | 45.68     |
| LLS | 54.81 | 55.08    | 49.83     |
| Mid | 53.71 | 54.03    | 48.78     |
| WTI | 52.61 | 52.98    | 48.08     |