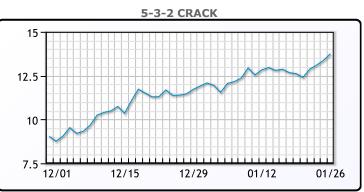

are contributing to bullish sentiment. WTI traded down -\$.16 or -.3% to close at \$52.61. Brent traded up \$.03 or .05% to close at \$55.91

### **Crude & Product Markets**



CRUDE

|     | Last  | Week Ago | Month Ago |
|-----|-------|----------|-----------|
| ANS | 56.01 | 56.48    | 51.43     |
| BLS | 50.46 | 50.73    | 45.68     |
| LLS | 54.81 | 55.08    | 49.83     |
| Mid | 53.71 | 54.03    | 48.78     |
| WTI | 52.61 | 52.98    | 48.08     |





#### PRODUCTS

|           | Last   | Week Ago | Month Ago |
|-----------|--------|----------|-----------|
| Gulf RBOB | 153.68 | 149.36   | 133.22    |
| Gulf ULSD | 154.46 | 154.42   | 143.66    |
| NYH RBOB  | 158.82 | 154.66   | 138.79    |
| NYH ULSD  | 159.84 | 159.52   | 149       |
| USGC 3%   | 48.38  | 49.38    | 45.13     |



This report has been prepared by PFL Petroleum Limited personnel for your information only and the views expressed are intended to provide market commentary and are not recommendations. This report is not an offer to sell or a solicitation of any offer to buy any security. The information contained herein has been compiled by PFL from sources believed to be reliable, but no representation or warranty, express or implied, is made by PFL Petroleum Limited, its affiliates or any other person as to its accuracy, completeness or correctness. Copyright 2017 PFL Petroleum Limited. All Rights Reserved





#### MB Last Week Ago **Month Ago** 89.5 69.75 Butane 91.5 87.5 88.5 70.25 IsoButane Natural Gasoline 122.5 122.5 105 Propane 88.25 89 70

**MB NON** 

|                  | Last  | Week Ago |