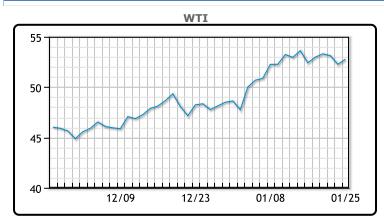

# Oil prices were flat today as the impressive rally over the last few months begins to steady. Concerns are rising about a sustained recovery in global fuel demand especially as cases are on the rise in Europe and China. Barclays said in a note that rising cases in China could contribute to near term pullbacks. The new administration is pushing to pass its \$1.9 trillion stimulus package which should be bullish for prices. "In the U.S., newly inaugurated President Biden seems to be pushing for a quick approval of his proposed \$1.9 trillion pandemic relief package, a development interpreted by the market as a clear indication that the new U.S. administration aims to kick-start an economic recovery, which will naturally benefit fuel consumption," said Bjornar Tonhaugen, Rystad Energy's head of oil markets. WTI traded up \$.50 or -.96% to close at \$52.77. Brent traded up \$.47 or -84% to close at \$55.88

## **CRUDE**

|     | Last  | Week Ago | Month Ago |
|-----|-------|----------|-----------|
| ANS | 55.6  | 56.06    | 51.43     |
| BLS | 50.35 | 50.36    | 45.68     |
| LLS | 54.65 | 54.21    | 49.83     |
| Mid | 53.6  | 53.26    | 48.78     |
| WTI | 52.75 | 52.36    | 48.08     |