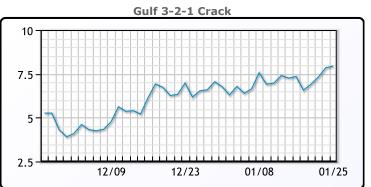

## **PRODUCTS**

|           | Last   | Week Ago | Month Ago |
|-----------|--------|----------|-----------|
| Gulf RBOB | 152.16 | 148.59   | 133.22    |
| Gulf ULSD | 154.3  | 153.94   | 143.66    |
| NYH RBOB  | 156.86 | 153.84   | 138.79    |
| NYH ULSD  | 159.14 | 159.04   | 149       |
| USGC 3%   | 48.63  | 48.63    | 45.13     |