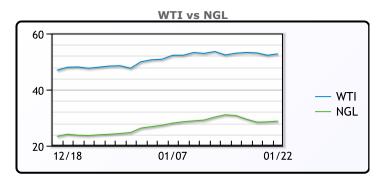

## **CRUDE**

|     | Last  | Week Ago | Month Ago |
|-----|-------|----------|-----------|
| ANS | 55.6  | 56.06    | 51.43     |
| BLS | 50.35 | 50.36    | 45.68     |
| LLS | 54.65 | 54.21    | 49.83     |
| Mid | 53.6  | 53.26    | 48.78     |
| WTI | 52.75 | 52.36    | 48.08     |

# NGLs