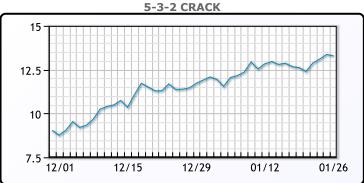

markets. WTI traded up \$.50 or -.96% to close at \$52.77. Brent traded up \$.47 or -84% to close at \$55.88

**Market Commentary** 

# **Crude & Product Markets**





## **CRUDE**

|     | Last  | Week Ago | Month Ago |
|-----|-------|----------|-----------|
| ANS | 55.6  | 56.06    | 51.43     |
| BLS | 50.35 | 50.36    | 45.68     |
| LLS | 54.65 | 54.21    | 49.83     |
| Mid | 53.6  | 53.26    | 48.78     |
| WTI | 52.75 | 52.36    | 48.08     |

## **PRODUCTS**

|           | Last   | Week Ago | Month Ago |
|-----------|--------|----------|-----------|
| Gulf RBOB | 152.16 | 148.59   | 133.22    |
| Gulf ULSD | 154.3  | 153.94   | 143.66    |
| NYH RBOB  | 156.86 | 153.84   | 138.79    |
| NYH ULSD  | 159.14 | 159.04   | 149       |
| USGC 3%   | 48.63  | 48.63    | 45.13     |









# NGLs

#### MB

|                  | Last   | Week Ago | Month Ago |
|------------------|--------|----------|-----------|
| Butane           | 89.75  | 93.375   | 69.75     |
| IsoButane        | 87.75  | 92.125   | 70.25     |
| Natural Gasoline | 122.75 | 122.5    | 102.75    |
| Propane          | 88.25  | 95       | 70        |

# **MB NON**

|                  | Last   | Week Ago | Month Ago |
|------------------|--------|----------|-----------|
| Butane           | 88.75  | 96.125   | 91.25     |
| IsoButane        | 87.75  | 92.125   | 70.25     |
| Natural Gasoline | 122.75 | 122      | 105.5     |
| Propane          | 85.5   | 92.5     | 67.75     |

#### **CONWAY**

|                  | Last  | Week Ago | Month Ago |
|------------------|-------|----------|-----------|
| Bu