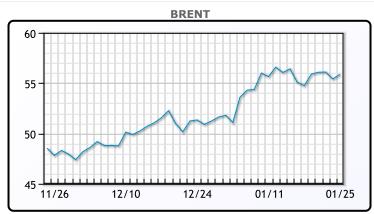

# Oil prices were flat today as the impressive rally over the last few months begins to steady. Concerns are rising about a sustained recovery in global fuel demand especially as cases are on the rise in Europe and China. Barclays said in a note that rising cases in China could contribute to near term pullbacks. The new administration is pushing to pass its \$1.9 trillion stimulus package which should be bullish for prices. "In the U.S., newly inaugurated President Biden seems to be pushing for a quick approval of his proposed \$1.9 trillion pandemic relief package, a development interpreted by the market as a clear indication that the new U.S. administration aims to kick-start an economic recovery, which will naturally benefit fuel consumption," said Bjornar Tonhaugen, Rystad Energy's head of oil markets. WTI traded up \$.50 or -.96% to close at \$52.77. Brent traded up \$.47 or -84% to close at \$55.88

## **CRUDE**

|     | Last  | Week Ago | Month Ago |
|-----|-------|----------|-----------|
| ANS | 55.6  | 56.06    | 51.43     |
| BLS | 50.35 | 50.36    | 45.68     |
| LLS | 54.65 | 54.21    | 49.83     |
| Mid | 53.6  | 53.26    | 48.78     |
| WTI | 52.75 | 52.36    | 48.08     |