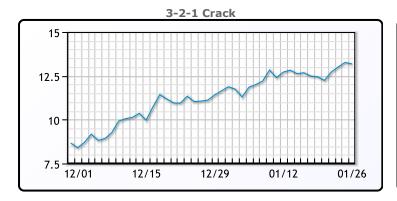

## **PRODUCTS**

|           | Last   | Week Ago | Month Ago |
|-----------|--------|----------|-----------|
| Gulf RBOB | 152.16 | 148.59   | 133.22    |
| Gulf ULSD | 154.3  | 153.94   | 143.66    |
| NYH RBOB  | 156.86 | 153.84   | 138.79    |
| NYH ULSD  | 159.14 | 159.04   | 149       |
| USGC 3%   | 48.63  | 48.63    | 45.13     |