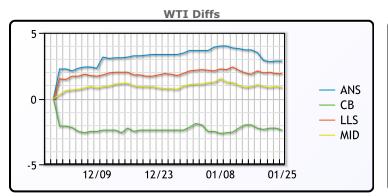

## **CRUDE**

|     | Last  | Week Ago | Month Ago |
|-----|-------|----------|-----------|
| ANS | 55.6  | 56.06    | 51.43     |
| BLS | 50.35 | 50.36    | 45.68     |
| LLS | 54.65 | 54.21    | 49.83     |
| Mid | 53.6  | 53.26    | 48.78     |
| WTI | 52.75 | 52.36    | 48.08     |