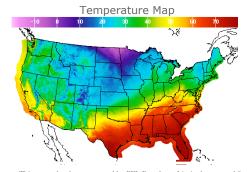

# **Weather Data**

| City         | HIGH °F | LOW °F |
|--------------|---------|--------|
| Calgary      | 5       | -6     |
| Conway       | -4      | -9     |
| Cushing      | 58      | 36     |
| Denver       | 35      | 26     |
| Houston      | 76      | 67     |
| Mont Belvieu | 72      | 61     |
| Sarnia       | 29      | 23     |
| Williston    | 7       | -2     |