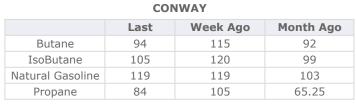

#### MB Last Week Ago **Month Ago** 85.25 93.375 65.5 Butane 84.75 92.125 68.5 IsoButane 106.75 Natural Gasoline 122.5 124.5 Propane 86.75 95 69

**MB NON** 

|                  | Last  | Week Ago | Month Ago |
|------------------|-------|----------|-----------|
| Butane           | 87.25 | 96.125   | 88.5      |
| IsoButane        | 84.75 | 92.125   | 68.5      |
| Natural Gasoline | 121   | 122      | 103.25    |
| Propane          | 84    | 94       | 69.25     |