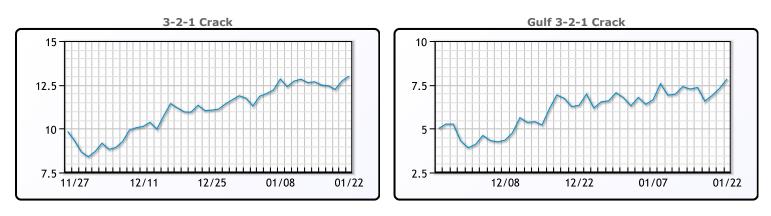

## **Crude & Product Markets**

### PRODUCTS

|           | Last   | Week Ago | Month Ago |
|-----------|--------|----------|-----------|
| Gulf RBOB | 150.85 | 148.59   | 129.55    |
| Gulf ULSD | 152.47 | 153.94   | 141.1     |
| NYH RBOB  | 155.74 | 153.84   | 134.82    |
| NYH ULSD  | 157.48 | 159.04   | 146.16    |
| USGC 3%   | 48.38  | 48.63    | 44.13     |