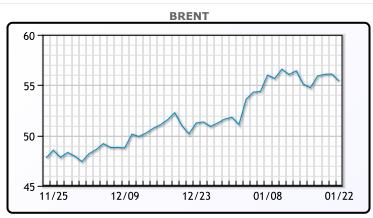

| Oil prices traded down today retreating from 11 months highs on the       |
|---------------------------------------------------------------------------|
| back of a larger than expected inventory build. Crude oil inventories     |
| were 4.35MM/bbls higher, while the forecast was for a draw of             |
| -1.29MM/bbls. Gasoline inventories were down 259K/bbls, (vs a             |
| forecasted build of 2.51MM/bbls) and distillate inventories were up       |
| 457K/bbls (vs a forecasted build of 1.31MM/bbls). "The pandemic seems     |
| to continue to expand into a second wave in China, with infections rising |

**Market Commentary** 

by the day and reaching again different regions such as Shanghai," said Rystad Energy oil markets analyst Louise Dickson. "A rise in Chinese infection numbers is of particular concern because China is among the world's largest oil consumers and the market that helped oil prices recover the most," she added. WTI traded down \$.86 or -1.62% to close at \$52.27. Brent traded down \$.69 or -1.23 to close at \$55.41.