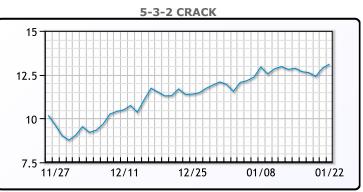

es recover the most," she added. WTI traded down \$.86 or -1.62% to close at \$52.27. Brent traded down \$.69 or -1.23 to close at \$55.41.

## **Crude & Product Markets**



## CRUDE

|     | Last  | Week Ago | Month Ago |
|-----|-------|----------|-----------|
| ANS | 55.1  | 56.06    | 50.25     |
| BLS | 50    | 50.36    | 44.5      |
| LLS | 54.15 | 54.21    | 48.8      |
| Mid | 53.15 | 53.26    | 47.65     |
| WTI | 52.25 | 52.36    | 46.9      |





### PRODUCTS

|           | Last   | Week Ago | Month Ago |
|-----------|--------|----------|-----------|
| Gulf RBOB | 150.85 | 148.59   | 129.55    |
| Gulf ULSD | 152.47 | 153.94   | 141.1     |
| NYH RBOB  | 155.74 | 153.84   | 134.82    |
| NYH ULSD  | 157.48 | 159.04   | 146.16    |
| USGC 3%   | 48.38  | 48.63    | 44.13     |



# This report has been prepared by PFL Petroleum Limited personnel for your information only and the views expressed are intended to provide market commentary and are not recommendations. This report is not an offer to sell or a solicitation of any offer to buy any security. The information contained herein has been compiled by PFL from sources believed to be reliable, but no representation or warranty, express or implied, is made by PFL Petroleum Limited, its affiliates or any other person as to its accuracy, completeness or correctness. Copyright 2017 PFL Petroleum Limited. All Rights Reserved





#### MB Last Week Ago **Month Ago** 85.25 93.375 65.5 Butane 84.75 92.125 68.5 IsoButane 106.75 Natural Gasoline 122.5 124.5 Propane 86.75 95 69

**MB NON** 

|                  | Last  | We