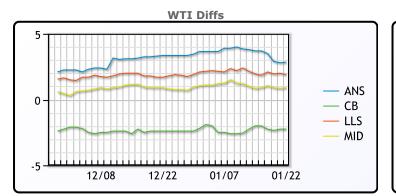

## CRUDE

|     | Last  | Week Ago | Month Ago |
|-----|-------|----------|-----------|
| ANS | 55.1  | 56.06    | 50.25     |
| BLS | 50    | 50.36    | 44.5      |
| LLS | 54.15 | 54.21    | 48.8      |
| Mid | 53.15 | 53.26    | 47.65     |
| WTI | 52.25 | 52.36    | 46.9      |