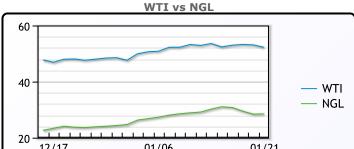

## CRUDE

|     | Last  | Week Ago | Month Ago |
|-----|-------|----------|-----------|
| ANS | 55.1  | 56.06    | 50.25     |
| BLS | 50    | 50.36    | 44.5      |
| LLS | 54.15 | 54.21    | 48.8      |
| Mid | 53.15 | 53.26    | 47.65     |
| WTI | 52.25 | 52.36    | 46.9      |