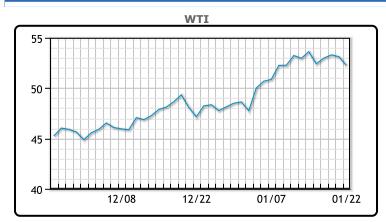

| Oil prices traded down today retreating from 11 months highs on the       |
|---------------------------------------------------------------------------|
| back of a larger than expected inventory build. Crude oil inventories     |
| were 4.35MM/bbls higher, while the forecast was for a draw of             |
| -1.29MM/bbls. Gasoline inventories were down 259K/bbls, (vs a             |
| forecasted build of 2.51MM/bbls) and distillate inventories were up       |
| 457K/bbls (vs a forecasted build of 1.31MM/bbls). "The pandemic seems     |
| to continue to expand into a second wave in China, with infections rising |

**Market Commentary** 

by the day and reaching again different regions such as Shanghai," said Rystad Energy oil markets analyst Louise Dickson. "A rise in Chinese infection numbers is of particular concern because China is among the world's largest oil consumers and the market that helped oil prices recover the most," she added. WTI traded down \$.86 or -1.62% to close at \$52.27. Brent traded down \$.69 or -1.23 to close at \$55.41.

## CRUDE

|     | Last  | Week Ago | Month Ago |
|-----|-------|----------|-----------|
| ANS | 55.1  | 56.06    | 50.25     |
| BLS | 50    | 50.36    | 44.5      |
| LLS | 54.15 | 54.21    | 48.8      |
| Mid | 53.15 | 53.26    | 47.65     |
| WTI | 52.25 | 52.36    | 46.9      |