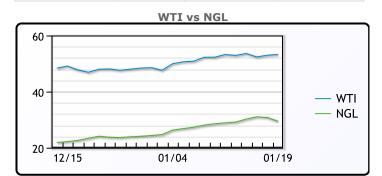

6.5     |
| Propane          | 87    | 87       | 71        |

#### **CONWAY**

|            |         | Last | Week Ago | Month Ago |
|------------|---------|------|----------|-----------|
| Butar      | ne      | 96   | 105.5    | 86        |
| IsoButa    | ane     | 110  | 115.5    | 95.5      |
| Natural Ga | asoline | 119  | 121      | 105.5     |
| Propa      | ne      | 85.5 | 90.25    | 67.75     |

#### **EDMONTON**

|         | Last | Week Ago | Month Ago |  |
|---------|------|----------|-----------|--|
| Propane | 67   | 56.75    | 42        |  |

#### **SARNIA**

|         | Last | Week Ago | Month Ago |
|---------|------|----------|-----------|
| Propane | 105  | 101.5    | 81        |

# ## FRAC SPREAD 20 10 — Ethane/C2 — Propane/C3 — Butane/C4 — IsoButane/IC4 — Nat Gas/C5



#### FX

|      | Last     | Change   |
|------|----------|----------|
| CAD  | 1.2621   | -0.0015  |
| DXY  | 90.47501 | -0.02299 |
| Gold | 1869.68  | -2.16    |

#### **RATES**

|          | Last   | Change |
|----------|--------|--------|
| US 2yr   | 0.127  | 0      |
| US 10yr  | 1.0853 | 0.0051 |
| CAN 10yr | 0.826  | 0.024  |

# **EQUITIES**

|         | Last     | Change |
|---------|----------|--------|
| Nasdaq  | 13457.25 | 260.07 |
| TSX     | 1068.938 | 2.212  |
| S&P 500 | 3851.85  | 52.94  |

# **Weather Data**



| HIGH °F | LOW °F                                 |
|---------|----------------------------------------|
| 24      | 13                                     |
| 30      | 1                                      |
| 52      | 37