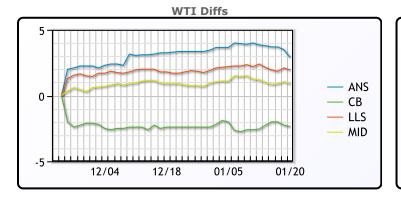

## **CRUDE**

|     | Last  | Week Ago | Month Ago |
|-----|-------|----------|-----------|
| ANS | 56.14 | 56.71    | 52.45     |
| BLS | 50.89 | 50.66    | 46.7      |
| LLS | 55.19 | 55.06    | 50.8      |
| Mid | 54.14 | 53.91    | 50        |
| WTI | 53.24 | 52.91    | 49.1      |