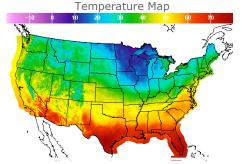

# **Weather Data**

| HIGH °F | LOW °F                                 |
|---------|----------------------------------------|
| 24      | 13                                     |
| 30      | 1                                      |
| 52      | 37                                     |
| 46      | 34                                     |
| 68      | 61                                     |
| 68      | 58                                     |
| 36      | 27                                     |
| 27      | 9                                      |
|         | 24<br>30<br>52<br>46<br>68<br>68<br>36 |