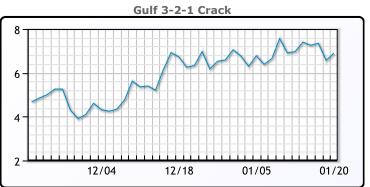

| 154.39 | 0.58   |  |
| ULSD                 | 160.04 | 0.17   |  |
| WTI                  | 53.31  | 0.33   |  |

# **Crude & Product Markets**





## **CRUDE**

|     | Last  | Week Ago | Month Ago |
|-----|-------|----------|-----------|
| ANS | 56.14 | 56.71    | 52.45     |
| BLS | 50.89 | 50.66    | 46.7      |
| LLS | 55.19 | 55.06    | 50.8      |
| Mid | 54.14 | 53.91    | 50        |
| WTI | 53.24 | 52.91    | 49.1      |

## **PRODUCTS**

|           | Last   | Week Ago | Month Ago |
|-----------|--------|----------|-----------|
| Gulf RBOB | 150.74 | 151.76   | 134.69    |
| Gulf ULSD | 154.63 | 154.44   | 146.2     |
| NYH RBOB  | 155.51 | 156.01   | 140.56    |
| NYH ULSD  | 159.91 | 159.64   | 151.55    |
| USGC 3%   | 49.13  | 49.63    | 46.13     |









#### NGLs

#### MB

|                  | Last   | Week Ago | Month Ago |
|------------------|--------|----------|-----------|
| Butane           | 84.75  | 92.25    | 66.75     |
| IsoButane        | 85.25  | 92       | 69.75     |
| Natural Gasoline | 123.75 | 124      | 109.5     |
| Propane          | 85.25  | 92.5     | 71.75     |

#### **MB NON**

|                  | Last  | Week Ago | Month Ago |
|------------------|-------|----------|-----------|
| Butane           | 87.75 | 95       | 91.75     |
| IsoButane        | 85.25 | 92       | 69.75     |
| Natural Gasoline | 121.5 | 122.75   | 106.5     |
| Propane          | 87    | 87       | 71        |

#### **CONWAY**

|            |         | Last | Week Ago | Month Ago |
|------------|---------|------|----------|-----------|
|