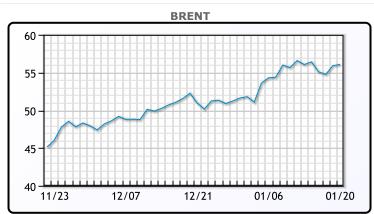

## **CRUDE**

|     | Last  | Week Ago | Month Ago |
|-----|-------|----------|-----------|
| ANS | 56.14 | 56.71    | 52.45     |
| BLS | 50.89 | 50.66    | 46.7      |
| LLS | 55.19 | 55.06    | 50.8      |
| Mid | 54.14 | 53.91    | 50        |
| WTI | 53.24 | 52.91    | 49.1      |