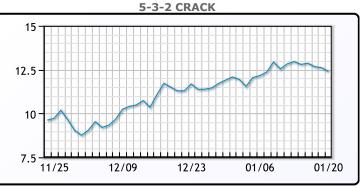

## **CRUDE**

|     | Last  | Week Ago | Month Ago |
|-----|-------|----------|-----------|
| ANS | 56.14 | 56.71    | 52.45     |
| BLS | 50.89 | 50.66    | 46.7      |
| LLS | 55.19 | 55.06    | 50.8      |
| Mid | 54.14 | 53.91    | 50        |
| WTI | 53.24 | 52.91    | 49.1      |

## **PRODUCTS**

|           | Last   | Week Ago | Month Ago |
|-----------|--------|----------|-----------|
| Gulf RBOB | 150.74 | 151.76   | 134.69    |
| Gulf ULSD | 154.63 | 154.44   | 146.2     |
| NYH RBOB  | 155.51 | 156.01   | 140.56    |
| NYH ULSD  | 159.91 | 159.64   | 151.55    |
| USGC 3%   | 49.13  | 49.63    | 46.13     |