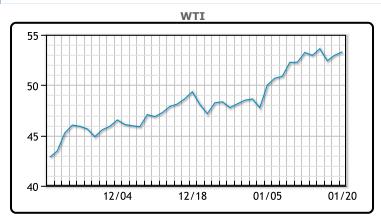

## **CRUDE**

|     | Last  | Week Ago | Month Ago |
|-----|-------|----------|-----------|
| ANS | 56.14 | 56.71    | 52.45     |
| BLS | 50.89 | 50.66    | 46.7      |
| LLS | 55.19 | 55.06    | 50.8      |
| Mid | 54.14 | 53.91    | 50        |
| WTI | 53.24 | 52.91    | 49.1      |