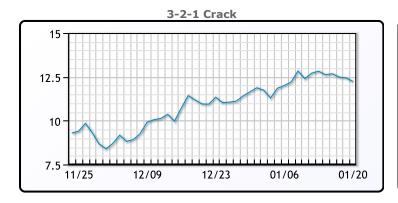

| 154.39 | 0.58   |  |
| ULSD                 | 160.04 | 0.17   |  |
| WTI                  | 53.31  | 0.33   |  |

# **Crude & Product Markets**





## **CRUDE**

|     | Last  | Week Ago | Month Ago |
|-----|-------|----------|-----------|
| ANS | 56.14 | 56.71    | 52.45     |
| BLS | 50.89 | 50.66    | 46.7      |
| LLS | 55.19 | 55.06    | 50.8      |
| Mid | 54.14 | 53.91    | 50        |
| WTI | 53.24 | 52.91    | 49.1      |

## **PRODUCTS**

|           | Last   | Week Ago | Month Ago |
|-----------|--------|----------|-----------|
| Gulf RBOB | 150.74 | 151.76   | 134.69    |
| Gulf ULSD | 154.63 | 154.44   | 146.2     |
| NYH RBOB  | 155.51 | 156.01   | 140.56    |
| NYH ULSD  | 159.91 | 159.64   | 151.55    |
| USGC 3%   | 49.13  | 49.63    | 46.13     |









#### NGLs

#### MB

|                  | Last   | Week Ago | Month Ago |
|------------------|--------|----------|-----------|
| Butane           | 84.75  | 92.25    | 66.75     |
| IsoButane        | 85.25  | 92       | 69.75     |
| Natural Gasoline | 123.75 | 124      | 109.5     |
| Propane          | 85.25  | 92.5     | 71.75     |

#### **MB NON**

|                  | Last  | Week Ago | Month Ago |
|------------------|-------|----------|-----------|
| Butane           | 87.75 | 95       | 91.75     |
| IsoButane        | 85.25 | 92       | 69.75     |
| Natural Gasoline | 121.5 | 122.75   | 106.5     |
| Propane          | 87    | 87       | 71        |

#### **CONWAY**

|            |         | Last | Week Ago | Month Ago |
|------------|---------|------|----------|-----------|