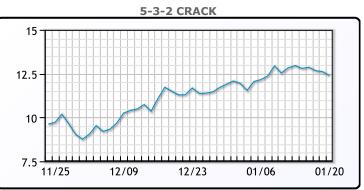

which is also bullish for crude prices. WTI traded up \$.33 or .62% to close at \$53.31. Brent traded up \$.18 or .32% to close at \$56.08.

## **Crude & Product Markets**



## CRUDE

|     | Last  | Week Ago | Month Ago |
|-----|-------|----------|-----------|
| ANS | 56.14 | 56.71    | 52.45     |
| BLS | 50.89 | 50.66    | 46.7      |
| LLS | 55.19 | 55.06    | 50.8      |
| Mid | 54.14 | 53.91    | 50        |
| WTI | 53.24 | 52.91    | 49.1      |





### PRODUCTS

|           | Last   | Week Ago | Month Ago |
|-----------|--------|----------|-----------|
| Gulf RBOB | 150.74 | 151.76   | 134.69    |
| Gulf ULSD | 154.63 | 154.44   | 146.2     |
| NYH RBOB  | 155.51 | 156.01   | 140.56    |
| NYH ULSD  | 159.91 | 159.64   | 151.55    |
| USGC 3%   | 49.13  | 49.63    | 46.13     |



# This report has been prepared by PFL Petroleum Limited personnel for your information only and the views expressed are intended to provide market commentary and are not recommendations. This report is not an offer to sell or a solicitation of any offer to buy any security. The information contained herein has been compiled by PFL from sources believed to be reliable, but no representation or warranty, express or implied, is made by PFL Petroleum Limited, its affiliates or any other person as to its accuracy, completeness or correctness. Copyright 2017 PFL Petroleum Limited. All Rights Reserved





#### MB Last Week Ago **Month Ago** 84.75 92.25 66.75 Butane 85.25 92 69.75 IsoButane 124 Natural Gasoline 123.75 109.5 92.5 Propane 85.25 71.75

**MB NON** 

|                  | Last  | We