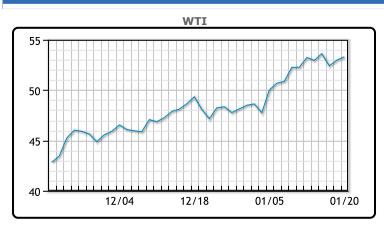

| Μ       | arket | Co | mm  | ienta | ry |      |
|---------|-------|----|-----|-------|----|------|
| willich | today | 00 | tho | hack  | of | Dide |

The oil market was bullish today on the back of Biden's inauguration as the new administration plans to increase stimulus and enact policy to tighten crude supply. Both things should be very positive for oil prices. "I think the Biden administration on day one is making it clear that there's a new sheriff in town and we're going to go back to policies that are pro-green energy and anti-fossil fuels," said Phil Flynn, senior analyst at Price Futures Group in Chicago. "It's going to mean higher prices and the market is starting to price in that reality. Treasury Sec Nominee Yellen also reiterated her calls for more stimulus today saying we must "act big". These comments of course had a negative effect on the dollar, which is also bullish for crude prices. WTI traded up \$.33 or .62% to close at \$53.31. Brent traded up \$.18 or .32% to close at \$56.08.

## CRUDE

|     | Last  | Week Ago | Month Ago |
|-----|-------|----------|-----------|
| ANS | 56.14 | 56.71    | 52.45     |
| BLS | 50.89 | 50.66    | 46.7      |
| LLS | 55.19 | 55.06    | 50.8      |
| Mid | 54.14 | 53.91    | 50        |
| WTI | 53.24 | 52.91    | 49.1      |