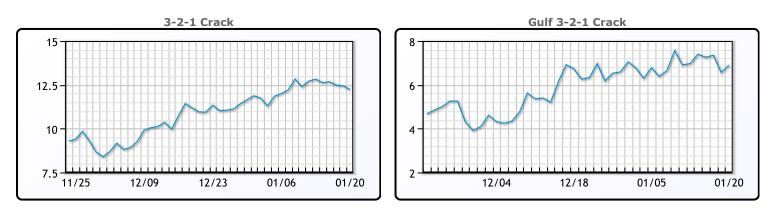

## **Crude & Product Markets**

## CRUDE

|     | Last  | Week Ago | Month Ago |
|-----|-------|----------|-----------|
| ANS | 56.14 | 56.71    | 52.45     |
| BLS | 50.89 | 50.66    | 46.7      |
| LLS | 55.19 | 55.06    | 50.8      |
| Mid | 54.14 | 53.91    | 50        |
| WTI | 53.24 | 52.91    | 49.1      |

### PRODUCTS

|           | Last   | Week Ago | Month Ago |
|-----------|--------|----------|-----------|
| Gulf RBOB | 150.74 | 151.76   | 134.69    |
| Gulf ULSD | 154.63 | 154.44   | 146.2     |
| NYH RBOB  | 155.51 | 156.01   | 140.56    |
| NYH ULSD  | 159.91 | 159.64   | 151.55    |
| USGC 3%   | 49.13  | 49.63    | 46.13     |