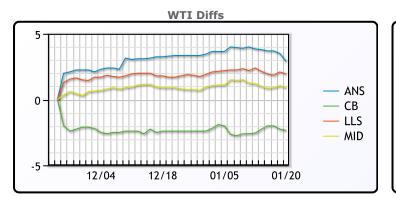

## CRUDE

|     | Last  | Week Ago | Month Ago |
|-----|-------|----------|-----------|
| ANS | 56.14 | 56.71    | 52.45     |
| BLS | 50.89 | 50.66    | 46.7      |
| LLS | 55.19 | 55.06    | 50.8      |
| Mid | 54.14 | 53.91    | 50        |
| WTI | 53.24 | 52.91    | 49.1      |