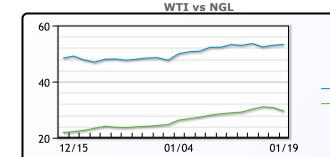

| Ethane/C2<br>Propane/C3<br>Butane/C4<br>IsoButane/IC4<br>Nat Gas/C5 | 40- | 15 | 01/04  | 01/19 | — WTI<br>— NGL |
|---------------------------------------------------------------------|-----|----|--------|-------|----------------|
| RATES                                                               |     |    | FOUITT | FS    |                |

|      | FX       |          |          | RATES  |        |         | EQUITIES |        |
|------|----------|----------|----------|--------|--------|---------|----------|--------|
|      | Last     | Change   |          | Last   | Change |         | Last     | Change |
| CAD  | 1.2621   | -0.0015  | US 2yr   | 0.127  | 0      | Nasdaq  | 13457.25 | 260.07 |
| DXY  | 90.47501 | -0.02299 | US 10yr  | 1.0853 | 0.0051 | TSX     | 1068.938 | 2.212  |
| Gold | 1869.68  | -2.16    | CAN 10yr | 0.826  | 0.024  | S&P 500 | 3851.85  | 52.94  |
|      |          |          |          |        |        |         |          |        |