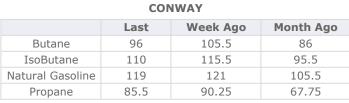

#### MB Last Week Ago **Month Ago** 84.75 92.25 66.75 Butane 85.25 92 69.75 IsoButane 124 Natural Gasoline 123.75 109.5 92.5 Propane 85.25 71.75

**MB NON** 

|                  | Last  | Week Ago | Month Ago |
|------------------|-------|----------|-----------|
| Butane           | 87.75 | 95       | 91.75     |
| IsoButane        | 85.25 | 92       | 69.75     |
| Natural Gasoline | 121.5 | 122.75   | 106.5     |
| Propane          | 87    | 87       | 71        |