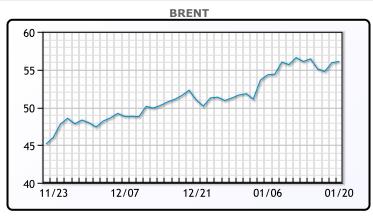

https://www.pflpetroleum.com 1865 Veterans Park Dr. Suite 303 Naples, Florida 34109 Phone: 239-390-2885 Fax: 239-949-0611 Jan 20, 2021 7:09 PM

|             | Major Ene | ergy Futures |
|-------------|-----------|--------------|
|             | Settle    | Change       |
| Brent       | 56.08     | 0.18         |
| Gas Oil     | 459.5     | 5.75         |
| Natural Gas | 2.539     | -0.007       |
| RBOB        | 154.39    | 0.58         |
| ULSD        | 160.04    | 0.17         |
| WTI         | 53.31     | 0.33         |

| Μ       | arket | Co | mm  | ienta | ry |      |
|---------|-------|----|-----|-------|----|------|
| willich | today | 00 | tho | hack  | of | Dide |

The oil market was bullish today on the back of Biden's inauguration as the new administration plans to increase stimulus and enact policy to tighten crude supply. Both things should be very positive for oil prices. "I think the Biden administration on day one is making it clear that there's a new sheriff in town and we're going to go back to policies that are pro-green energy and anti-fossil fuels," said Phil Flynn, senior analyst at Price Futures Group in Chicago. "It's going to mean higher prices and the market is starting to price in that reality. Treasury Sec Nominee Yellen also reiterated her calls for more stimulus today saying we must "act big". These comments of course had a negative effect on the dollar, which is also bullish for crude prices. WTI traded up \$.33 or .62% to close at \$53.31. Brent traded up \$.18 or .32% to close at \$56.08.