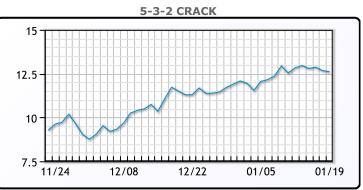

0.97   |  |  |  |
| ULSD                 | 159.87 | 0.58   |  |  |  |
| WTI                  | 52.98  | 0.62   |  |  |  |

Market Commentary

## **Crude & Product Markets**



## CRUDE

|     | Last  | Week Ago | Month Ago |
|-----|-------|----------|-----------|
| ANS | 56.48 | 57.06    | 52.45     |
| BLS | 50.73 | 50.66    | 46.7      |
| LLS | 55.08 | 55.61    | 50.8      |
| Mid | 54.03 | 54.41    | 50        |
| WTI | 52.98 | 53.21    | 49.1      |





## PRODUCTS

|           | Last   | Week Ago | Month Ago |
|-----------|--------|----------|-----------|
| Gulf RBOB | 149.36 | 152.3    | 134.69    |
| Gulf ULSD | 154.42 | 154.42   | 146.2     |
| NYH RBOB  | 154.66 | 156.43   | 140.56    |
| NYH ULSD  | 159.52 | 159.42   | 151.55    |
| USGC 3%   | 49.38  | 49.63    | 46.13     |



# This report has been prepared by PFL Petroleum Limited personnel for your information only and the views expressed are intended to provide market commentary and are not recommendations. This report is not an offer to sell or a solicitation of any offer to buy any security. The information contained herein has been compiled by PFL from sources believed to be reliable, but no representation or warranty, express or implied, is made by PFL Petroleum Limited, its affiliates or any other person as to its accuracy, completeness or correctness. Copyright 2017 PFL Petroleum Limited. All Rights Reserved





#### Last Week Ago **Month Ago** 86.25 66.75 Butane 91.5 88.5 87 69.75 IsoButane 122.5 122.5 Natural Gasoline 103.25 Propane 89 87.75 71.75

MB

**MB NON** 

|                  | Last   | We