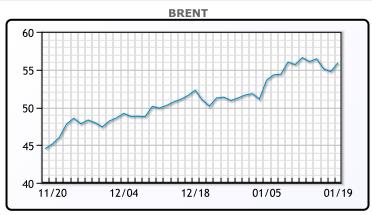

## CRUDE

|     | Last  | Week Ago | Month Ago |
|-----|-------|----------|-----------|
| ANS | 56.48 | 57.06    | 52.45     |
| BLS | 50.73 | 50.66    | 46.7      |
| LLS | 55.08 | 55.61    | 50.8      |
| Mid | 54.03 | 54.41    | 50        |
| WTI | 52.98 | 53.21    | 49.1      |