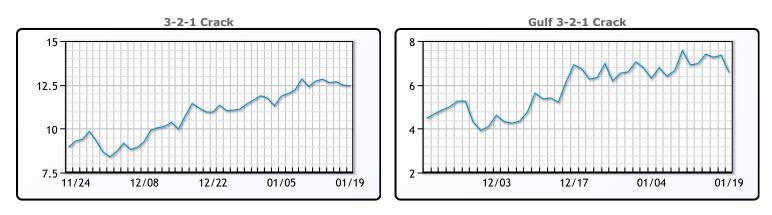

## **Crude & Product Markets**

## CRUDE

|     | Last  | Week Ago | Month Ago |
|-----|-------|----------|-----------|
| ANS | 56.48 | 57.06    | 52.45     |
| BLS | 50.73 | 50.66    | 46.7      |
| LLS | 55.08 | 55.61    | 50.8      |
| Mid | 54.03 | 54.41    | 50        |
| WTI | 52.98 | 53.21    | 49.1      |

## PRODUCTS

|           | Last   | Week Ago | Month Ago |
|-----------|--------|----------|-----------|
| Gulf RBOB | 149.36 | 152.3    | 134.69    |
| Gulf ULSD | 154.42 | 154.42   | 146.2     |
| NYH RBOB  | 154.66 | 156.43   | 140.56    |
| NYH ULSD  | 159.52 | 159.42   | 151.55    |
| USGC 3%   | 49.38  | 49.63    | 46.13     |