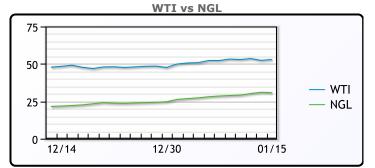

## CRUDE

|     | Last  | Week Ago | Month Ago |
|-----|-------|----------|-----------|
| ANS | 56.48 | 57.06    | 52.45     |
| BLS | 50.73 | 50.66    | 46.7      |
| LLS | 55.08 | 55.61    | 50.8      |
| Mid | 54.03 | 54.41    | 50        |
| WTI | 52.98 | 53.21    | 49.1      |

#### Last Week Ago **Month Ago** 86.25 66.75 Butane 91.5 88.5 87 69.75 IsoButane 122.5 122.5 Natural Gasoline 103.25 Propane 89 87.75 71.75

MB

**MB NON** 

|                  | Last   | Week Ago | Month Ago |
|------------------|--------|----------|-----------|
| Butane           | 91.5   | 89       | 91.75     |
| IsoButane        | 88.5   | 87       | 69.75     |
| Natural Gasoline | 122.25 | 124      | 106.5     |
| Propane          | 92.5   | 85.5     | 61        |