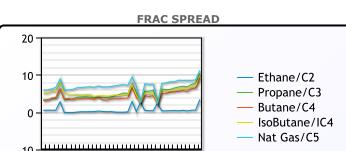

#### Last Week Ago **Month Ago** 86.25 66.75 Butane 91.5 88.5 87 69.75 IsoButane 122.5 122.5 Natural Gasoline 103.25 Propane 89 87.75 71.75

MB

**MB NON** 

|                  | Last   | Week Ago | Month Ago |
|------------------|--------|----------|-----------|
| Butane           | 91.5   | 89       | 91.75     |
| IsoButane        | 88.5   | 87       | 69.75     |
| Natural Gasoline | 122.25 | 124      | 106.5     |
| Propane          | 92.5   | 85.5     | 61        |

12/31

01/15

-10

12/02 12/16

#### Week Ago Month Ago Last Butane 106 104 86 95.5 IsoButane 118 109 Natural Gasoline 119.5 121.5 105.5 Propane 94 85 67.75

CONWAY

## **EDMONTON**

|         | Last | Week Ago | Month Ago |  |  |  |  |
|---------|------|----------|-----------|--|--|--|--|
| Propane | 75   | 54       | 29.5      |  |  |  |  |
| SARNIA  |      |          |           |  |  |  |  |

|         | Last   | Week Ago | Month Ago |  |  |  |
|---------|--------|----------|-----------|--|--|--|
| Propane | 108.75 | 100.75   | 76        |  |  |  |

|      | FX      |          |          | RATES  |        |         | EQUITIES |        |
|------|---------|----------|----------|--------|--------|---------|----------|--------|
|      | Last    | Change   |          | Last   | Change |         | Last     | Change |
| CAD  | 1.2723  | -0.0012  | US 2yr   | 0.131  | -0.002 | Nasdaq  | 13197.18 | 198.68 |
| DXY  | 90.498  | -0.26701 | US 10yr  | 1.0886 | 0.0051 | TSX     | 1066.726 | -1.312 |
| Gold | 1841.24 | 0.96     | CAN 10yr | 0.802  | -0.003 | S&P 500 | 3798.91  | 30.66  |
|      |         |          |          |        |        |         |          |        |