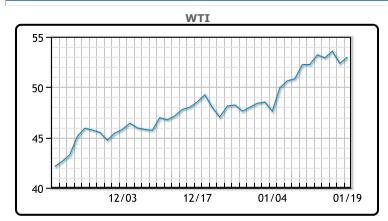

## CRUDE

|     | Last  | Week Ago | Month Ago |
|-----|-------|----------|-----------|
| ANS | 56.48 | 57.06    | 52.45     |
| BLS | 50.73 | 50.66    | 46.7      |
| LLS | 55.08 | 55.61    | 50.8      |
| Mid | 54.03 | 54.41    | 50        |
| WTI | 52.98 | 53.21    | 49.1      |