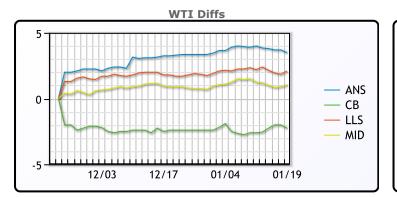

## CRUDE

|     | Last  | Week Ago | Month Ago |
|-----|-------|----------|-----------|
| ANS | 56.48 | 57.06    | 52.45     |
| BLS | 50.73 | 50.66    | 46.7      |
| LLS | 55.08 | 55.61    | 50.8      |
| Mid | 54.03 | 54.41    | 50        |
| WTI | 52.98 | 53.21    | 49.1      |