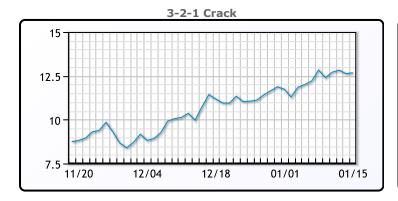

# **Crude & Product Markets**

## **CRUDE**

|     | Last  | Week Ago | Month Ago |
|-----|-------|----------|-----------|
| ANS | 56.06 | 56.14    | 50.87     |
| BLS | 50.36 | 49.64    | 45.12     |
| LLS | 54.21 | 54.59    | 49.42     |
| Mid | 53.26 | 53.74    | 48.57     |
| WTI | 52.36 | 52.24    | 47.62     |

## **PRODUCTS**

|           | Last   | Week Ago | Month Ago |
|-----------|--------|----------|-----------|
| Gulf RBOB | 148.59 | 150.1    | 128.31    |
| Gulf ULSD | 153.94 | 152.95   | 142.19    |
| NYH RBOB  | 153.84 | 155.35   | 133.43    |
| NYH ULSD  | 159.04 | 157.82   | 145.94    |
| USGC 3%   | 48.63  | 49.38    | 44.38     |