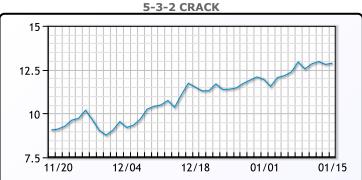

WTI traded down \$1.21 or -2.26% to close at \$52.36. Brent traded down \$1.32 or -2.34% to close at \$55.10.

**Market Commentary** 

# **Crude & Product Markets**





## **CRUDE**

|     | Last  | Week Ago | Month Ago |
|-----|-------|----------|-----------|
| ANS | 56.06 | 56.14    | 50.87     |
| BLS | 50.36 | 49.64    | 45.12     |
| LLS | 54.21 | 54.59    | 49.42     |
| Mid | 53.26 | 53.74    | 48.57     |
| WTI | 52.36 | 52.24    | 47.62     |

## **PRODUCTS**

|           | Last   | Week Ago | Month Ago |
|-----------|--------|----------|-----------|
| Gulf RBOB | 148.59 | 150.1    | 128.31    |
| Gulf ULSD | 153.94 | 152.95   | 142.19    |
| NYH RBOB  | 153.84 | 155.35   | 133.43    |
| NYH ULSD  | 159.04 | 157.82   | 145.94    |
| USGC 3%   | 48.63  | 49.38    | 44.38     |









## NGLs

## MB

|                  | Last   | Week Ago | Month Ago |
|------------------|--------|----------|-----------|
| Butane           | 93.375 | 85       | 62.5      |
| IsoButane        | 92.125 | 84       | 67.5      |
| Natural Gasoline | 124.5  | 118.75   | 102.5     |
| Propane          | 95     | 86.5     | 61.25     |

# **MB NON**

|                  | Last   | Week Ago | Month Ago |
|------------------|--------|----------|-----------|
| Butane           | 96.125 | 87       | 83.5      |
| IsoButane        | 92.125 | 84       | 67.5      |
| Natural Gasoline | 122    | 121      | 101.5     |
| Propane          | 94     | 83       | 59.75     |

#### **CONWAY**

|                  | Last | Week Ago | Month Ago |
|------------------|------|----------|-----------|
| Butan