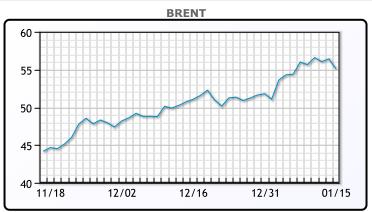

Oil prices were off today, as concerns build over rising COVID19 cases and the state of the economy in Q1 and going forward. This is the first weekly decline in 3 weeks as financial contracts had been boosted by strong equities and weaker dollar. "The COVID-19 pandemic's spread is taking center stage again and traders are getting increasingly worried about the long duration of European lockdown and about the new restrictions (in) China," Bjornar Tonnage from Rystad Energy said. Asia was the main pocket of demand that remained pretty strong over the last few months and rising cases in China and lockdown measures taken to combat that are putting new pressure on prices. WTI traded down \$1.21 or -2.26% to close at \$52.36. Brent traded down \$1.32 or -2.34% to close at \$55.10.