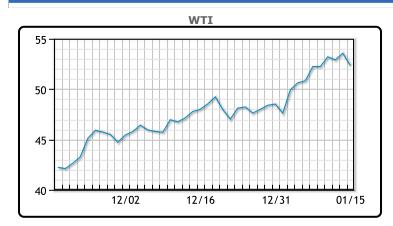

Oil prices were off today, as concerns build over rising COVID19 cases and the state of the economy in Q1 and going forward. This is the first weekly decline in 3 weeks as financial contracts had been boosted by strong equities and weaker dollar. "The COVID-19 pandemic's spread is taking center stage again and traders are getting increasingly worried about the long duration of European lockdown and about the new restrictions (in) China," Bjornar Tonnage from Rystad Energy said. Asia was the main pocket of demand that remained pretty strong over the last few months and rising cases in China and lockdown measures taken to combat that are putting new pressure on prices. WTI traded down \$1.21 or -2.26% to close at \$52.36. Brent traded down \$1.32 or -2.34% to close at \$55.10.

## **CRUDE**

|     | Last  | Week Ago | Month Ago |
|-----|-------|----------|-----------|
| ANS | 56.06 | 56.14    | 50.87     |
| BLS | 50.36 | 49.64    | 45.12     |
| LLS | 54.21 | 54.59    | 49.42     |
| Mid | 53.26 | 53.74    | 48.57     |
| WTI | 52.36 | 52.24    | 47.62     |