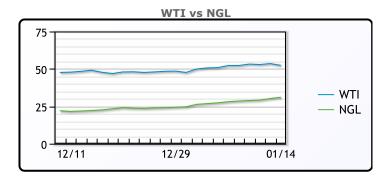

## **CRUDE**

|     | Last  | Week Ago | Month Ago |
|-----|-------|----------|-----------|
| ANS | 56.06 | 56.14    | 50.87     |
| BLS | 50.36 | 49.64    | 45.12     |
| LLS | 54.21 | 54.59    | 49.42     |
| Mid | 53.26 | 53.74    | 48.57     |
| WTI | 52.36 | 52.24    | 47.62     |

## NGLs

## MB

|                  | Last   | Week Ago | Month Ago |
|------------------|--------|----------|-----------|
| Butane           | 93.375 | 85       | 62.5      |
| IsoButane        | 92.125 | 84       | 67.5      |
| Natural Gasoline | 124.5  | 118.75   | 102.5     |
| Propane          | 95     | 86.5     | 61.25     |