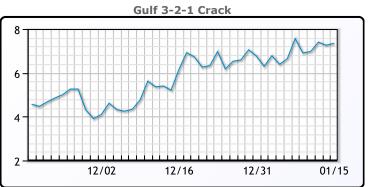

# **Crude & Product Markets**

## **PRODUCTS**

|           | Last   | Week Ago | Month Ago |
|-----------|--------|----------|-----------|
| Gulf RBOB | 148.59 | 150.1    | 128.31    |
| Gulf ULSD | 153.94 | 152.95   | 142.19    |
| NYH RBOB  | 153.84 | 155.35   | 133.43    |
| NYH ULSD  | 159.04 | 157.82   | 145.94    |
| USGC 3%   | 48.63  | 49.38    | 44.38     |