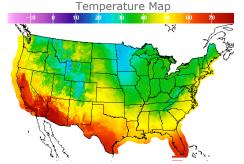

# **Weather Data**

| City         | HIGH °F | LOW °F |
|--------------|---------|--------|
| Calgary      | 38      | 15     |
| Conway       | 26      | 11     |
| Cushing      | 43      | 35     |
| Denver       | 39      | 27     |
| Houston      | 58      | 50     |
| Mont Belvieu | 56      | 44     |
| Sarnia       | 37      | 31     |
| Williston    | 28      | 21     |