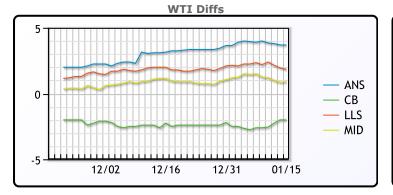

## **CRUDE**

|     | Last  | Week Ago | Month Ago |
|-----|-------|----------|-----------|
| ANS | 56.06 | 56.14    | 50.87     |
| BLS | 50.36 | 49.64    | 45.12     |
| LLS | 54.21 | 54.59    | 49.42     |
| Mid | 53.26 | 53.74    | 48.57     |
| WTI | 52.36 | 52.24    | 47.62     |