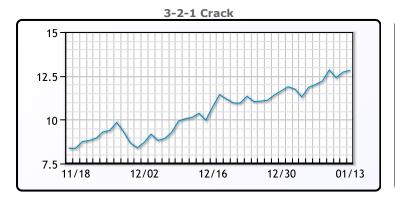

#### **Crude & Product Markets**

#### **CRUDE**

|     | Last  | Week Ago | Month Ago |
|-----|-------|----------|-----------|
| ANS | 56.71 | 54.63    | 49.67     |
| BLS | 50.66 | 47.98    | 43.97     |
| LLS | 55.06 | 52.88    | 48.57     |
| Mid | 53.91 | 52.13    | 47.72     |
| WTI | 52.91 | 50.63    | 46.57     |

#### **PRODUCTS**

|           | Last   | Week Ago | Month Ago |
|-----------|--------|----------|-----------|
| Gulf RBOB | 151.76 | 142.38   | 126.52    |
| Gulf ULSD | 154.44 | 147.77   | 139.69    |
| NYH RBOB  | 156.01 | 149.38   | 131.9     |
| NYH ULSD  | 159.64 | 152.75   | 143.44    |
| USGC 3%   | 49.63  | 47.88    | 42.88     |