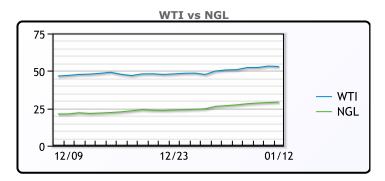

#### **CRUDE**

|     | Last  | Week Ago | Month Ago |
|-----|-------|----------|-----------|
| ANS | 56.71 | 54.63    | 49.67     |
| BLS | 50.66 | 47.98    | 43.97     |
| LLS | 55.06 | 52.88    | 48.57     |
| Mid | 53.91 | 52.13    | 47.72     |
| WTI | 52.91 | 50.63    | 46.57     |

#### NGLs

#### MB

|                  | Last  | Week Ago | Month Ago |
|------------------|-------|----------|-----------|
| Butane           | 92.25 | 81.75    | 61.25     |
| IsoButane        | 92    | 80.75    | 66.25     |
| Natural Gasoline | 124   | 115      | 101.25    |
| Propane          | 92.5  | 80       | 59        |