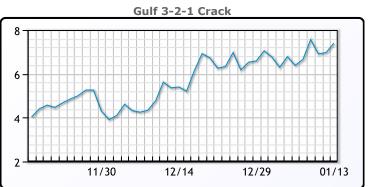

#### **Crude & Product Markets**

#### **PRODUCTS**

|           | Last   | Week Ago | Month Ago |
|-----------|--------|----------|-----------|
| Gulf RBOB | 151.76 | 142.38   | 126.52    |
| Gulf ULSD | 154.44 | 147.77   | 139.69    |
| NYH RBOB  | 156.01 | 149.38   | 131.9     |
| NYH ULSD  | 159.64 | 152.75   | 143.44    |
| USGC 3%   | 49.63  | 47.88    | 42.88     |