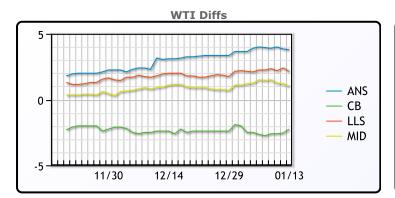

#### **CRUDE**

|     | Last  | Week Ago | Month Ago |
|-----|-------|----------|-----------|
| ANS | 56.71 | 54.63    | 49.67     |
| BLS | 50.66 | 47.98    | 43.97     |
| LLS | 55.06 | 52.88    | 48.57     |
| Mid | 53.91 | 52.13    | 47.72     |
| WTI | 52.91 | 50.63    | 46.57     |