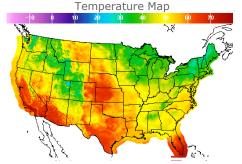

#### **Weather Data**

| City         | HIGH °F | LOW °F |
|--------------|---------|--------|
| Calgary      | 43      | 24     |
| Conway       | 37      | 27     |
| Cushing      | 55      | 33     |
| Denver       | 56      | 36     |
| Houston      | 58      | 43     |
| Mont Belvieu | 55      | 40     |
| Sarnia       | 37      | 30     |
| Williston    | 51      | 33     |