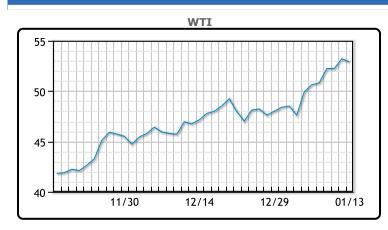

## Oil prices traded down today as there was a draw in crude stockpiles for the 5th straight week but another build in refined product inventories. The market is optimistic with dwindling crude inventories about fuel demand both here and abroad, but builds in product inventories tell another story. Refinery utilization numbers were up, +1.3% to 82%, but it may not stay this high if demand doesn't improve. Crude stocks had a draw of -3.25MM/bbls, better than the forecasted draw of -2MM/bbls. Gasoline inventories increased by 4.4MM/bbls, vs a forecasted build of 2.47MM/bbls. Distillate stocks were up 4.79MM/bbls vs a forecasted build of 2.38MM/bbls. WTI traded down \$.30 or -.56% to close at \$52.91. Brent traded down \$.52 or -.92% to close at \$56.06.

#### **CRUDE**

|     | Last  | Week Ago | Month Ago |
|-----|-------|----------|-----------|
| ANS | 56.71 | 54.63    | 49.67     |
| BLS | 50.66 | 47.98    | 43.97     |
| LLS | 55.06 | 52.88    | 48.57     |
| Mid | 53.91 | 52.13    | 47.72     |
| WTI | 52.91 | 50.63    | 46.57     |