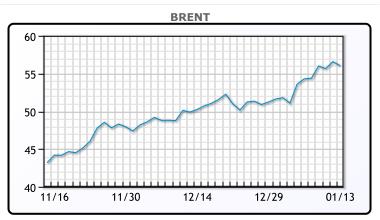

## Oil prices traded down today as there was a draw in crude stockpiles for the 5th straight week but another build in refined product inventories. The market is optimistic with dwindling crude inventories about fuel demand both here and abroad, but builds in product inventories tell another story. Refinery utilization numbers were up, +1.3% to 82%, but it may not stay this high if demand doesn't improve. Crude stocks had a draw of -3.25MM/bbls, better than the forecasted draw of -2MM/bbls. Gasoline inventories increased by 4.4MM/bbls, vs a forecasted build of 2.47MM/bbls. Distillate stocks were up 4.79MM/bbls vs a forecasted build of 2.38MM/bbls. WTI traded down \$.30 or -.56% to close at \$52.91. Brent traded down \$.52 or -.92% to close at \$56.06.

#### **CRUDE**

|     | Last  | Week Ago | Month Ago |
|-----|-------|----------|-----------|
| ANS | 56.71 | 54.63    | 49.67     |
| BLS | 50.66 | 47.98    | 43.97     |
| LLS | 55.06 | 52.88    | 48.57     |
| Mid | 53.91 | 52.13    | 47.72     |
| WTI | 52.91 | 50.63    | 46.57     |