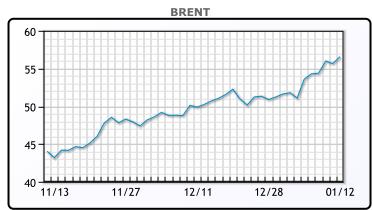

Market Commentary

Oil prices rose today, hitting 11 month highs, buoyed by Saudi
Arabias production cuts. Analysts are also expecting a drop in crude
supplies in tomorrow's EIA report. "Storage at Cushing is only 10.2
million barrels below the all-time record high, so there is no
problem with supply here in the U.S., but the complex is
responding positively to this chatter about undersupply," said Bob
Yawger, director of energy futures at Mizuho. However, oil price
gains continue to be capped as coronavirus wreaks havoc on global
demand. WTI traded up \$.96 or 1.84% to close at \$53.21 Brent
traded up \$.92 or 1.65% to close at \$56.58.

## **CRUDE**

|     | Last  | Week Ago | Month Ago |
|-----|-------|----------|-----------|
| ANS | 57.06 | 53.83    | 49.67     |
| BLS | 50.66 | 47.43    | 43.97     |
| LLS | 55.61 | 52.03    | 48.57     |
| Mid | 54.41 | 51.18    | 47.72     |
| WTI | 53.21 | 49.93    | 46.57     |