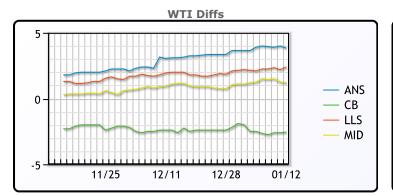

## **CRUDE**

|     | Last  | Week Ago | Month Ago |
|-----|-------|----------|-----------|
| ANS | 57.06 | 53.83    | 49.67     |
| BLS | 50.66 | 47.43    | 43.97     |
| LLS | 55.61 | 52.03    | 48.57     |
| Mid | 54.41 | 51.18    | 47.72     |
| WTI | 53.21 | 49.93    | 46.57     |