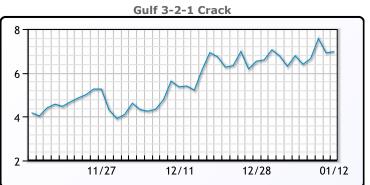

# **Crude & Product Markets**

## **CRUDE**

|     | Last  | Week Ago | Month Ago |
|-----|-------|----------|-----------|
| ANS | 57.06 | 53.83    | 49.67     |
| BLS | 50.66 | 47.43    | 43.97     |
| LLS | 55.61 | 52.03    | 48.57     |
| Mid | 54.41 | 51.18    | 47.72     |
| WTI | 53.21 | 49.93    | 46.57     |

## **PRODUCTS**

|           | Last   | Week Ago | Month Ago |
|-----------|--------|----------|-----------|
| Gulf RBOB | 152.3  | 140.59   | 126.52    |
| Gulf ULSD | 154.42 | 146.74   | 139.69    |
| NYH RBOB  | 156.43 | 146.96   | 131.9     |
| NYH ULSD  | 159.42 | 151.76   | 143.44    |
| USGC 3%   | 49.63  | 46.88    | 42.88     |