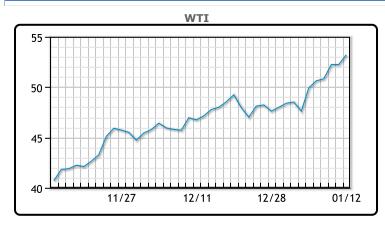

Market Commentary

Oil prices rose today, hitting 11 month highs, buoyed by Saudi
Arabias production cuts. Analysts are also expecting a drop in crude
supplies in tomorrow's EIA report. "Storage at Cushing is only 10.2
million barrels below the all-time record high, so there is no
problem with supply here in the U.S., but the complex is
responding positively to this chatter about undersupply," said Bob
Yawger, director of energy futures at Mizuho. However, oil price
gains continue to be capped as coronavirus wreaks havoc on global
demand. WTI traded up \$.96 or 1.84% to close at \$53.21 Brent
traded up \$.92 or 1.65% to close at \$56.58.

## **CRUDE**

|     | Last  | Week Ago | Month Ago |
|-----|-------|----------|-----------|
| ANS | 57.06 | 53.83    | 49.67     |
| BLS | 50.66 | 47.43    | 43.97     |
| LLS | 55.61 | 52.03    | 48.57     |
| Mid | 54.41 | 51.18    | 47.72     |
| WTI | 53.21 | 49.93    | 46.57     |