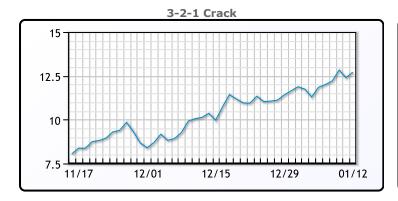

# **Crude & Product Markets**

## **CRUDE**

|     | Last  | Week Ago | Month Ago |
|-----|-------|----------|-----------|
| ANS | 57.06 | 53.83    | 49.67     |
| BLS | 50.66 | 47.43    | 43.97     |
| LLS | 55.61 | 52.03    | 48.57     |
| Mid | 54.41 | 51.18    | 47.72     |
| WTI | 53.21 | 49.93    | 46.57     |

## **PRODUCTS**

|           | Last   | Week Ago | Month Ago |
|-----------|--------|----------|-----------|
| Gulf RBOB | 152.3  | 140.59   | 126.52    |
| Gulf ULSD | 154.42 | 146.74   | 139.69    |
| NYH RBOB  | 156.43 | 146.96   | 131.9     |
| NYH ULSD  | 159.42 | 151.76   | 143.44    |
| USGC 3%   | 49.63  | 46.88    | 42.88     |