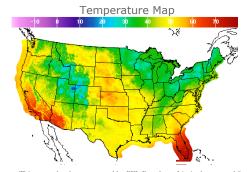

# **Weather Data**

| City         | HIGH °F | LOW °F |
|--------------|---------|--------|
| Calgary      | 43      | 25     |
| Conway       | 34      | 22     |
| Cushing      | 50      | 31     |
| Denver       | 49      | 30     |
| Houston      | 52      | 38     |
| Mont Belvieu | 49      | 33     |
| Sarnia       | 30      | 25     |
| Williston    | 41      | 32     |