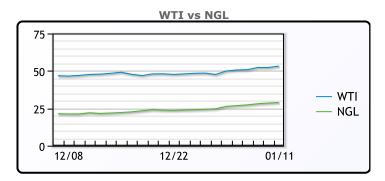

## **CRUDE**

|     | Last  | Week Ago | Month Ago |
|-----|-------|----------|-----------|
| ANS | 57.06 | 53.83    | 49.67     |
| BLS | 50.66 | 47.43    | 43.97     |
| LLS | 55.61 | 52.03    | 48.57     |
| Mid | 54.41 | 51.18    | 47.72     |
| WTI | 53.21 | 49.93    | 46.57     |

# NGLs

## MB

|                  | Last  | Week Ago | Month Ago |
|------------------|-------|----------|-----------|
| Butane           | 86.25 | 78.5     | 61.25     |
| IsoButane        | 87    | 78       | 66.25     |
| Natural Gasoline | 121.5 | 111      | 101.25    |
| Propane          | 87.75 | 79.75    | 59        |