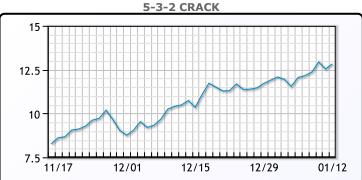

## **CRUDE**

|     | Last  | Week Ago | Month Ago |
|-----|-------|----------|-----------|
| ANS | 57.06 | 53.83    | 49.67     |
| BLS | 50.66 | 47.43    | 43.97     |
| LLS | 55.61 | 52.03    | 48.57     |
| Mid | 54.41 | 51.18    | 47.72     |
| WTI | 53.21 | 49.93    | 46.57     |

## **PRODUCTS**

|           | Last   | Week Ago | Month Ago |
|-----------|--------|----------|-----------|
| Gulf RBOB | 152.3  | 140.59   | 126.52    |
| Gulf ULSD | 154.42 | 146.74   | 139.69    |
| NYH RBOB  | 156.43 | 146.96   | 131.9     |
| NYH ULSD  | 159.42 | 151.76   | 143.44    |
| USGC 3%   | 49.63  | 46.88    | 42.88     |