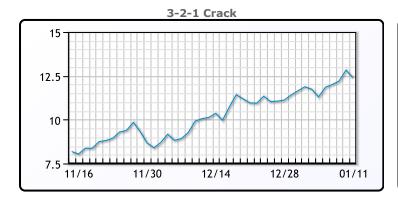

# **Crude & Product Markets**

# **CRUDE**

|     | Last  | Week Ago | Month Ago |
|-----|-------|----------|-----------|
| ANS | 56.25 | 51.27    | 49.67     |
| BLS | 49.65 | 45.12    | 43.97     |
| LLS | 54.45 | 49.77    | 48.57     |
| Mid | 53.5  | 48.82    | 47.72     |
| WTI | 52.25 | 47.62    | 46.57     |

# **PRODUCTS**

|           | Last   | Week Ago | Month Ago |
|-----------|--------|----------|-----------|
| Gulf RBOB | 148.46 | 133.16   | 126.52    |
| Gulf ULSD | 152.15 | 140.57   | 139.69    |
| NYH RBOB  | 153.08 | 140.16   | 131.9     |
| NYH ULSD  | 157.1  | 146.07   | 143.44    |
| USGC 3%   | 48.88  | 44.88    | 42.88     |