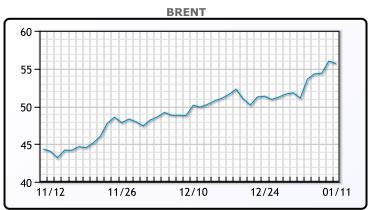

Oil prices eased today along with other financial markets. "The renewed concerns about demand due to very high numbers of new corona cases and further mobility restrictions, plus the stronger U.S. dollar, are generating selling pressure," Commerzbank analyst Eugen Weinberg said. Oil is coming off of strong rallies so no surprise to see a bit of profit taking after last week. The move from the Saudis should act as support for prices going forward and at least create a sort of floor in the market. WTI traded up \$.01 or .02% to close at \$52.25. Brent traded down \$.33 or -.59% to close at \$55.66.

# **CRUDE**

|     | Last  | Week Ago | Month Ago |
|-----|-------|----------|-----------|
| ANS | 56.25 | 51.27    | 49.67     |
| BLS | 49.65 | 45.12    | 43.97     |
| LLS | 54.45 | 49.77    | 48.57     |
| Mid | 53.5  | 48.82    | 47.72     |
| WTI | 52.25 | 47.62    | 46.57     |