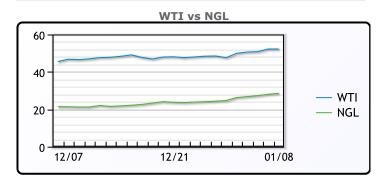

#### NGLs

#### MB

|                  | Last  | Week Ago | Month Ago |
|------------------|-------|----------|-----------|
| Butane           | 85    | 77       | 61.25     |
| IsoButane        | 85    | 78       | 66.25     |
| Natural Gasoline | 122.5 | 107.25   | 99.75     |
| Propane          | 87.75 | 79       | 59        |

# **MB NON**

|                  | Last | Week Ago | Month Ago |
|------------------|------|----------|-----------|
| Butane           | 88   | 81       | 82.25     |
| IsoButane        | 85   | 78       | 66.25     |
| Natural Gasoline | 121  | 108.75   | 99.25     |
| Propane          | 85.5 | 74.5     | 58.38     |

#### **CONWAY**

|                  | Last   | Week Ago | Month Ago |
|------------------|--------|----------|-----------|
| Butane           | 103    | 92       | 76.5      |
| IsoButane        | 105.5  | 100      | 87        |
| Natural Gasoline | 119.25 | 108.5    | 99        |
| Propane          | 84     | 75.5     | 55.25     |

#### **EDMONTON**

|         | Last | Week Ago | Month Ago |  |
|---------|------|----------|-----------|--|
| Propane | 54   | 42       | 29        |  |

#### **SARNIA**

|         | Last   | Week Ago | Month Ago |
|---------|--------|----------|-----------|
| Propane | 100.75 | 85       | 76        |