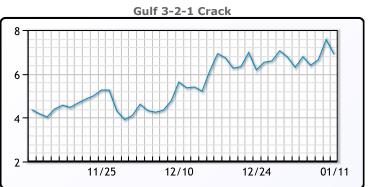

# **Crude & Product Markets**

# **PRODUCTS**

|           | Last   | Week Ago | Month Ago |
|-----------|--------|----------|-----------|
| Gulf RBOB | 148.46 | 133.16   | 126.52    |
| Gulf ULSD | 152.15 | 140.57   | 139.69    |
| NYH RBOB  | 153.08 | 140.16   | 131.9     |
| NYH ULSD  | 157.1  | 146.07   | 143.44    |
| USGC 3%   | 48.88  | 44.88    | 42.88     |