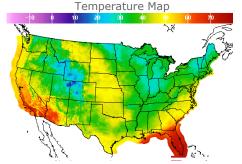

# **Weather Data**

| City         | HIGH °F | LOW °F |
|--------------|---------|--------|
| *            |         |        |
| Calgary      | 44      | 22     |
| Conway       | 28      | 21     |
| Cushing      | 44      | 28     |
| Denver       | 43      | 27     |
| Houston      | 44      | 37     |
| Mont Belvieu | 41      | 35     |
| Sarnia       | 31      | 26     |
| Williston    | 38      | 25     |