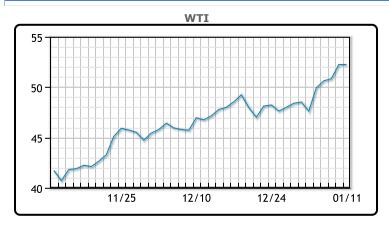

Oil prices eased today along with other financial markets. "The renewed concerns about demand due to very high numbers of new corona cases and further mobility restrictions, plus the stronger U.S. dollar, are generating selling pressure," Commerzbank analyst Eugen Weinberg said. Oil is coming off of strong rallies so no surprise to see a bit of profit taking after last week. The move from the Saudis should act as support for prices going forward and at least create a sort of floor in the market. WTI traded up \$.01 or .02% to close at \$52.25. Brent traded down \$.33 or -.59% to close at \$55.66.

# **CRUDE**

|     | Last  | Week Ago | Month Ago |
|-----|-------|----------|-----------|
| ANS | 56.25 | 51.27    | 49.67     |
| BLS | 49.65 | 45.12    | 43.97     |
| LLS | 54.45 | 49.77    | 48.57     |
| Mid | 53.5  | 48.82    | 47.72     |
| WTI | 52.25 | 47.62    | 46.57     |