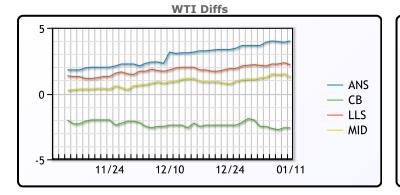

# **CRUDE**

|     | Last  | Week Ago | Month Ago |
|-----|-------|----------|-----------|
| ANS | 56.25 | 51.27    | 49.67     |
| BLS | 49.65 | 45.12    | 43.97     |
| LLS | 54.45 | 49.77    | 48.57     |
| Mid | 53.5  | 48.82    | 47.72     |
| WTI | 52.25 | 47.62    | 46.57     |