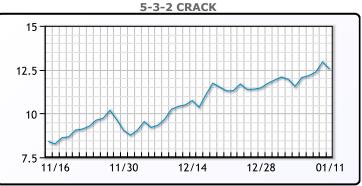

# **CRUDE**

|     | Last  | Week Ago | Month Ago |
|-----|-------|----------|-----------|
| ANS | 56.25 | 51.27    | 49.67     |
| BLS | 49.65 | 45.12    | 43.97     |
| LLS | 54.45 | 49.77    | 48.57     |
| Mid | 53.5  | 48.82    | 47.72     |
| WTI | 52.25 | 47.62    | 46.57     |

# **PRODUCTS**

|           | Last   | Week Ago | Month Ago |
|-----------|--------|----------|-----------|
| Gulf RBOB | 148.46 | 133.16   | 126.52    |
| Gulf ULSD | 152.15 | 140.57   | 139.69    |
| NYH RBOB  | 153.08 | 140.16   | 131.9     |
| NYH ULSD  | 157.1  | 146.07   | 143.44    |
| USGC 3%   | 48.88  | 44.88    | 42.88     |