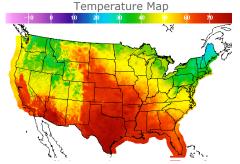

## **Weather Data**

| City         | HIGH °F | LOW °F |
|--------------|---------|--------|
| Calgary      | 35      | 26     |
| Conway       | 42      | 32     |
| Cushing      | 67      | 44     |
| Denver       | 57      | 40     |
| Houston      | 73      | 55     |
| Mont Belvieu | 70      | 52     |
| Sarnia       | 39      | 32     |
| Williston    | 51      | 34     |