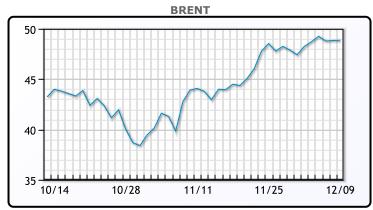

Oil prices were surprisingly flat today despite a massive (bearish) shock on today's inventory report. Crude stocks had a build of 15.19 MM/bbls, versus a forecasted draw of -1.15MM/bbls. This is the largest build since April and occurred amid a record surge in imports. Theory being floated is the Saudis could be trying to flood US market again. "It looks like the Saudis are targeting the U.S. inventories situation again, sending barrels here," said John Kilduff, partner at Again Capital LLC in New York. Phil Flynn, of Price Futures Group said the following: "I'm trying to get my jaw off the ground here...15 million barrels is an off-the-charts build." Gasoline inventories had a build of 4.221 MM/bbls, vs a forecasted build of 2.07 MM/bbls. Gasoline demand was 373K/bpd. Distillate inventories increased by 5.22MM/bbls, vs a forecasted build 897K/bbls. WTI traded down \$.08 or -.18% to close at \$45.52. Brent traded up \$.02 or .04% to close at \$48.86

## **CRUDE**

|     | Last  | Week Ago | Month Ago |
|-----|-------|----------|-----------|
| ANS | 48.57 | 47.58    | 41.79     |
| BLS | 43.12 | 42.78    | 38.39     |
| LLS | 47.47 | 46.98    | 41.69     |
| Mid | 46.47 | 45.98    | 40.54     |
| WTI | 45.52 | 45.28    | 40.29     |