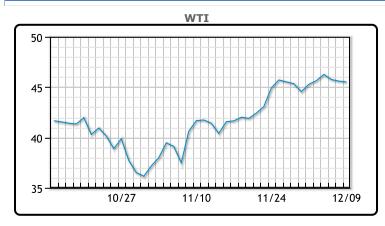

Oil prices were surprisingly flat today despite a massive (bearish) shock on today's inventory report. Crude stocks had a build of 15.19 MM/bbls, versus a forecasted draw of -1.15MM/bbls. This is the largest build since April and occurred amid a record surge in imports. Theory being floated is the Saudis could be trying to flood US market again. "It looks like the Saudis are targeting the U.S. inventories situation again, sending barrels here," said John Kilduff, partner at Again Capital LLC in New York. Phil Flynn, of Price Futures Group said the following: "I'm trying to get my jaw off the ground here...15 million barrels is an off-the-charts build." Gasoline inventories had a build of 4.221 MM/bbls, vs a forecasted build of 2.07 MM/bbls. Gasoline demand was 373K/bpd. Distillate inventories increased by 5.22MM/bbls, vs a forecasted build 897K/bbls. WTI traded down \$.08 or -.18% to close at \$45.52. Brent traded up \$.02 or .04% to close at \$48.86

## **CRUDE**

|     | Last  | Week Ago | Month Ago |
|-----|-------|----------|-----------|
| ANS | 48.57 | 47.58    | 41.79     |
| BLS | 43.12 | 42.78    | 38.39     |
| LLS | 47.47 | 46.98    | 41.69     |
| Mid | 46.47 | 45.98    | 40.54     |
| WTI | 45.52 | 45.28    | 40.29     |