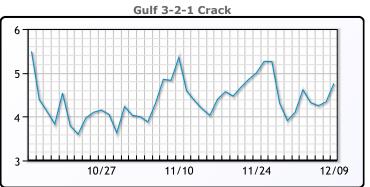

## **Crude & Product Markets**

## **CRUDE**

|     | Last  | Week Ago | Month Ago |
|-----|-------|----------|-----------|
| ANS | 48.57 | 47.58    | 41.79     |
| BLS | 43.12 | 42.78    | 38.39     |
| LLS | 47.47 | 46.98    | 41.69     |
| Mid | 46.47 | 45.98    | 40.54     |
| WTI | 45.52 | 45.28    | 40.29     |

## **PRODUCTS**

|           | Last   | Week Ago | Month Ago |
|-----------|--------|----------|-----------|
| Gulf RBOB | 122.39 | 119.74   | 111.32    |
| Gulf ULSD | 135.54 | 132.72   | 118.82    |
| NYH RBOB  | 128.49 | 125.99   | 119.69    |
| NYH ULSD  | 139.51 | 135.87   | 121.42    |
| USGC 3%   | 42.63  | 43.13    | 38.88     |