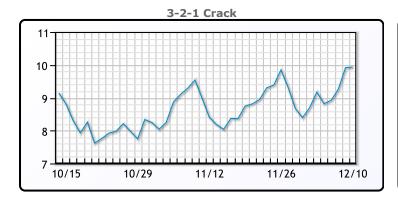

## **Crude & Product Markets**

## **CRUDE**

|     | Last  | Week Ago | Month Ago |
|-----|-------|----------|-----------|
| ANS | 48.57 | 47.58    | 41.79     |
| BLS | 43.12 | 42.78    | 38.39     |
| LLS | 47.47 | 46.98    | 41.69     |
| Mid | 46.47 | 45.98    | 40.54     |
| WTI | 45.52 | 45.28    | 40.29     |

## **PRODUCTS**

|           | Last   | Week Ago | Month Ago |
|-----------|--------|----------|-----------|
| Gulf RBOB | 122.39 | 119.74   | 111.32    |
| Gulf ULSD | 135.54 | 132.72   | 118.82    |
| NYH RBOB  | 128.49 | 125.99   | 119.69    |
| NYH ULSD  | 139.51 | 135.87   | 121.42    |
| USGC 3%   | 42.63  | 43.13    | 38.88     |