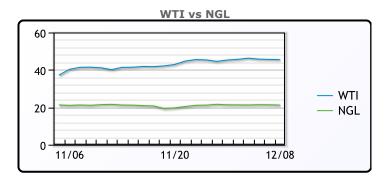

## NGLs

## MB

|                  | Last  | Week Ago | Month Ago |
|------------------|-------|----------|-----------|
| Butane           | 58    | 66.25    | 74        |
| IsoButane        | 63    | 69.25    | 73        |
| Natural Gasoline | 99.75 | 95.5     | 82        |
| Propane          | 58    | 58.125   | 55.875    |

## **MB NON**

|                  | Last  | Week Ago | Month Ago |
|------------------|-------|----------|-----------|
| Butane           | 75    | 84.25    | 78        |
| IsoButane        | 63    | 69.25    | 73        |
| Natural Gasoline | 97.5  | 95       | 87.75     |
| Propane          | 58.38 | 57.13    | 55.75     |

#### **CONWAY**

|                  | Last  | Week Ago | Month Ago |
|------------------|-------|----------|-----------|
| Butane           | 71.75 | 74       | 72        |
| IsoButane        | 89    | 84       | 78        |
| Natural Gasoline | 95    | 93       | 84        |
| Propane          | 54.75 | 54.5     | 55        |