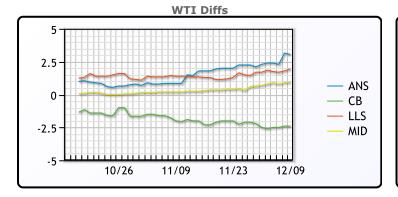

## **CRUDE**

|     | Last  | Week Ago | Month Ago |
|-----|-------|----------|-----------|
| ANS | 48.57 | 47.58    | 41.79     |
| BLS | 43.12 | 42.78    | 38.39     |
| LLS | 47.47 | 46.98    | 41.69     |
| Mid | 46.47 | 45.98    | 40.54     |
| WTI | 45.52 | 45.28    | 40.29     |