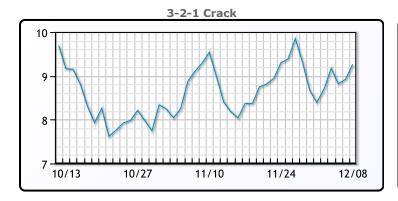

# **Crude & Product Markets**

## CRUDE

|     | Last  | Week Ago | Month Ago |
|-----|-------|----------|-----------|
| ANS | 48.75 | 46.65    | 37.99     |
| BLS | 43.2  | 42.35    | 35.09     |
| LLS | 47.4  | 46.25    | 38.54     |
| Mid | 46.5  | 45.2     | 37.34     |
| WTI | 45.6  | 44.55    | 37.14     |

## **PRODUCTS**

|           | Last   | Week Ago | Month Ago |
|-----------|--------|----------|-----------|
| Gulf RBOB | 120.34 | 117.17   | 103.69    |
| Gulf ULSD | 136.47 | 130.98   | 113.01    |
| NYH RBOB  | 126.49 | 123.54   | 112.07    |
| NYH ULSD  | 140.04 | 134.23   | 114.26    |
| USGC 3%   | 43.13  | 42.13    | 36.38     |