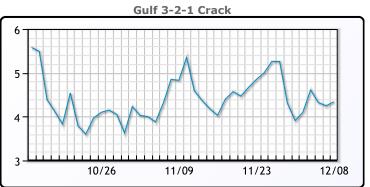

# **Crude & Product Markets**

## **PRODUCTS**

|           | Last   | Week Ago | Month Ago |
|-----------|--------|----------|-----------|
| Gulf RBOB | 120.34 | 117.17   | 103.69    |
| Gulf ULSD | 136.47 | 130.98   | 113.01    |
| NYH RBOB  | 126.49 | 123.54   | 112.07    |
| NYH ULSD  | 140.04 | 134.23   | 114.26    |
| USGC 3%   | 43.13  | 42.13    | 36.38     |