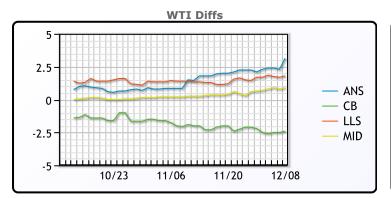

## CRUDE

|     | Last  | Week Ago | Month Ago |
|-----|-------|----------|-----------|
| ANS | 48.75 | 46.65    | 37.99     |
| BLS | 43.2  | 42.35    | 35.09     |
| LLS | 47.4  | 46.25    | 38.54     |
| Mid | 46.5  | 45.2     | 37.34     |
| WTI | 45.6  | 44.55    | 37.14     |