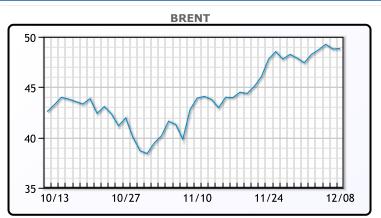

# Market Commentary Oil prices were mostly flat for the day, not a lot of market moving news. Hope for a stimulus deal seems to be dying off but there is potential to reach an agreement on Friday as congress looks to avoid a shutdown. In Brittan the first government sanctioned vaccine dose was administered this morning. Rising covid numbers continue to threaten the fuel demand recovery. "Much of the [demand] weakness has been associated with some slippage in risk appetite now that the bulk of the favorable vaccine news has been discounted in forcing the market to focus on a significant up-spike in coronavirus case counts," said Jim Ritterbusch of Ritterbusch and Associates. WTI traded down \$.16 or .35% to close at \$45.60. Brent traded up \$.05 or .1% to close at \$48.84.

## CRUDE

|     | Last  | Week Ago | Month Ago |
|-----|-------|----------|-----------|
| ANS | 48.75 | 46.65    | 37.99     |
| BLS | 43.2  | 42.35    | 35.09     |
| LLS | 47.4  | 46.25    | 38.54     |
| Mid | 46.5  | 45.2     | 37.34     |
| WTI | 45.6  | 44.55    | 37.14     |