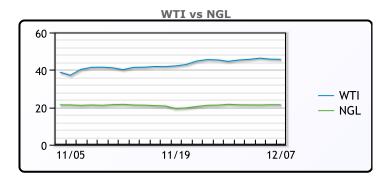

#### **NGLs**

#### MB

|                  | Last  | Week Ago | Month Ago |
|------------------|-------|----------|-----------|
| Butane           | 55.75 | 70       | 74.75     |
| IsoButane        | 64.75 | 72       | 72.25     |
| Natural Gasoline | 98.88 | 96.25    | 82        |
| Propane          | 58    | 56.75    | 56        |

# **MB NON**

|                  | Last  | Week Ago | Month Ago |
|------------------|-------|----------|-----------|
| Butane           | 72.75 | 83       | 77.25     |
| IsoButane        | 64.75 | 72       | 72.25     |
| Natural Gasoline | 98    | 94       | 82        |
| Propane          | 59.5  | 56.88    | 55.75     |

#### **CONWAY**

|                  | Last  | Week Ago | Month Ago |
|------------------|-------|----------|-----------|
| Butane           | 71    | 72.75    | 69.5      |
| IsoButane        | 90    | 81       | 77        |
| Natural Gasoline | 95.5  | 91.25    | 78        |
| Propane          | 55.25 | 53.5     | 53.75     |

#### **EDMONTON**

|         | Last | Week Ago | <b>Month Ago</b> |
|---------|------|----------|------------------|
| Propane | 29   | 29.25    | 29.75            |

#### **SARNIA**

|         | Last  | Week Ago | Month Ago |
|---------|-------|----------|-----------|
| Propane | 74.75 | 69.75    | 70        |