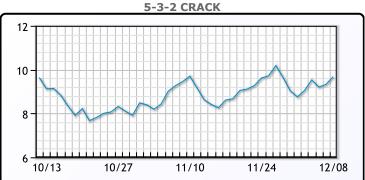

busch of Ritterbusch and Associates. WTI traded down \$.16 or .35% to close at \$45.60. Brent traded up \$.05 or .1% to close at \$48.84.

# **Crude & Product Markets**





## CRUDE

|     | Last  | Week Ago | Month Ago |
|-----|-------|----------|-----------|
| ANS | 48.75 | 46.65    | 37.99     |
| BLS | 43.2  | 42.35    | 35.09     |
| LLS | 47.4  | 46.25    | 38.54     |
| Mid | 46.5  | 45.2     | 37.34     |
| WTI | 45.6  | 44.55    | 37.14     |

## **PRODUCTS**

|           | Last   | Week Ago | Month Ago |
|-----------|--------|----------|-----------|
| Gulf RBOB | 120.34 | 117.17   | 103.69    |
| Gulf ULSD | 136.47 | 130.98   | 113.01    |
| NYH RBOB  | 126.49 | 123.54   | 112.07    |
| NYH ULSD  | 140.04 | 134.23   | 114.26    |
| USGC 3%   | 43.13  | 42.13    | 36.38     |









#### **NGLs**

#### MB

|                  | Last  | Week Ago | Month Ago |
|------------------|-------|----------|-----------|
| Butane           | 55.75 | 70       | 74.75     |
| IsoButane        | 64.75 | 72       | 72.25     |
| Natural Gasoline | 98.88 | 96.25    | 82        |
| Propane          | 58    | 56.75    | 56        |

# **MB NON**

|                  | Last  | Week Ago | Month Ago |
|------------------|-------|----------|-----------|
| Butane           | 72.75 | 83       | 77.25     |
| IsoButane        | 64.75 | 72       | 72.25     |
| Natural Gasoline | 98    | 94       | 82        |
| Propane          | 59.5  | 56.88    | 55.75     |

#### **CONWAY**

|                  | Last  | Week Ago | Month Ago |
|------------------|-------|----------|-----------|
| Butane