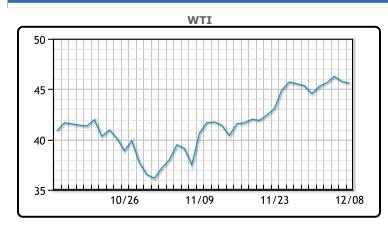

# Market Commentary Oil prices were mostly flat for the day, not a lot of market moving news. Hope for a stimulus deal seems to be dying off but there is potential to reach an agreement on Friday as congress looks to avoid a shutdown. In Brittan the first government sanctioned vaccine dose was administered this morning. Rising covid numbers continue to threaten the fuel demand recovery. "Much of the [demand] weakness has been associated with some slippage in risk appetite now that the bulk of the favorable vaccine news has been discounted in forcing the market to focus on a significant up-spike in coronavirus case counts," said Jim Ritterbusch of Ritterbusch and Associates. WTI traded down \$.16 or .35% to close at \$45.60. Brent traded up \$.05 or .1% to close at \$48.84.

## CRUDE

|     | Last  | Week Ago | Month Ago |
|-----|-------|----------|-----------|
| ANS | 48.75 | 46.65    | 37.99     |
| BLS | 43.2  | 42.35    | 35.09     |
| LLS | 47.4  | 46.25    | 38.54     |
| Mid | 46.5  | 45.2     | 37.34     |
| WTI | 45.6  | 44.55    | 37.14     |