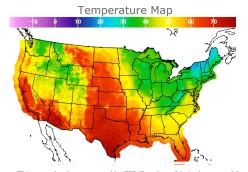

# **Weather Data**

| City         | HIGH °F | LOW °F |
|--------------|---------|--------|
| Calgary      | 44      | 34     |
| Conway       | 45      | 33     |
| Cushing      | 60      | 40     |
| Denver       | 56      | 39     |
| Houston      | 69      | 52     |
| Mont Belvieu | 65      | 47     |
| Sarnia       | 36      | 28     |
| Williston    | 54      | 36     |
|              |         |        |