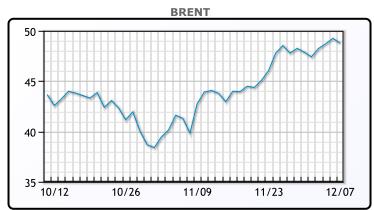

sanctions. WTI traded down \$.50 or -1.36% to close at \$45.76. Brent

traded down \$.62 or -1.11% to close at \$48.63.

**Market Commentary** 

# **CRUDE**

|     | Last  | Week Ago | Month Ago |
|-----|-------|----------|-----------|
| ANS | 48.06 | 47.59    | 37.99     |
| BLS | 43.26 | 43.24    | 35.09     |
| LLS | 47.46 | 46.79    | 38.54     |
| Mid | 46.56 | 45.94    | 37.34     |
| WTI | 45.76 | 45.34    | 37.14     |