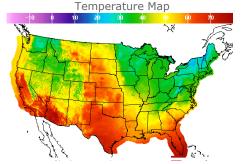

# **Weather Data**

| City         | HIGH °F | LOW °F |
|--------------|---------|--------|
| Calgary      | 56      | 33     |
| Conway       | 41      | 30     |
| Cushing      | 61      | 37     |
| Denver       | 57      | 39     |
| Houston      | 64      | 51     |
| Mont Belvieu | 61      | 45     |
| Sarnia       | 34      | 28     |
| Williston    | 45      | 31     |
|              |         |        |