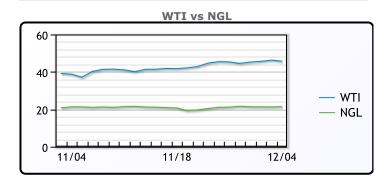

# NGLs

#### MB

|                  | Last | Week Ago | Month Ago |
|------------------|------|----------|-----------|
| Butane           | 60   | 68.5     | 74.75     |
| IsoButane        | 66   | 76.5     | 72.25     |
| Natural Gasoline | 98.5 | 96.5     | 86.5      |
| Propane          | 60   | 56.625   | 56        |

# **MB NON**

|                  | Last  | Week Ago | Month Ago |
|------------------|-------|----------|-----------|
| Butane           | 77    | 82.5     | 77.25     |
| IsoButane        | 66    | 76.5     | 72.25     |
| Natural Gasoline | 97.25 | 93.75    | 82        |
| Propane          | 59.5  | 55       | 56.25     |

#### **CONWAY**

|                  | Last  | Week Ago | Month Ago |
|------------------|-------|----------|-----------|
| Butane           | 73    | 72.5     | 69.5      |
| IsoButane        | 91    | 80       | 77        |
| Natural Gasoline | 96    | 91.5     | 78        |
| Propane          | 56.25 | 54.125   | 53.75     |