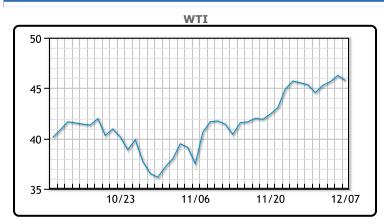

sanctions. WTI traded down \$.50 or -1.36% to close at \$45.76. Brent

traded down \$.62 or -1.11% to close at \$48.63.

**Market Commentary** 

# **CRUDE**

|     | Last  | Week Ago | Month Ago |
|-----|-------|----------|-----------|
| ANS | 48.06 | 47.59    | 37.99     |
| BLS | 43.26 | 43.24    | 35.09     |
| LLS | 47.46 | 46.79    | 38.54     |
| Mid | 46.56 | 45.94    | 37.34     |
| WTI | 45.76 | 45.34    | 37.14     |