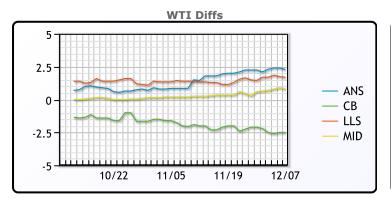

# **CRUDE**

|     | Last  | Week Ago | Month Ago |
|-----|-------|----------|-----------|
| ANS | 48.06 | 47.59    | 37.99     |
| BLS | 43.26 | 43.24    | 35.09     |
| LLS | 47.46 | 46.79    | 38.54     |
| Mid | 46.56 | 45.94    | 37.34     |
| WTI | 45.76 | 45.34    | 37.14     |