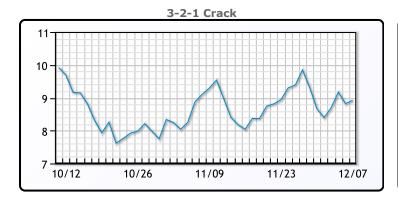

# **Crude & Product Markets**

# **CRUDE**

|     | Last  | Week Ago | Month Ago |
|-----|-------|----------|-----------|
| ANS | 48.06 | 47.59    | 37.99     |
| BLS | 43.26 | 43.24    | 35.09     |
| LLS | 47.46 | 46.79    | 38.54     |
| Mid | 46.56 | 45.94    | 37.34     |
| WTI | 45.76 | 45.34    | 37.14     |