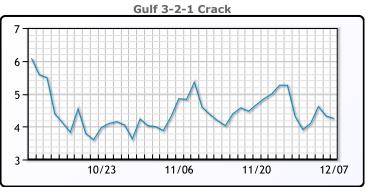

# **Crude & Product Markets**

## **PRODUCTS**

|           | Last   | Week Ago | Month Ago |
|-----------|--------|----------|-----------|
| Gulf RBOB | 120.58 | 119.29   | 103.69    |
| Gulf ULSD | 135.65 | 133.84   | 113.01    |
| NYH RBOB  | 126.71 | 126.02   | 112.07    |
| NYH ULSD  | 139.54 | 135.99   | 114.26    |
| USGC 3%   | 43.13  | 42.88    | 36.38     |