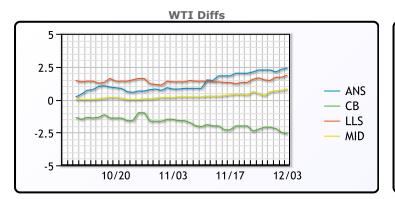

### CRUDE

|     | Last  | Week Ago | Month Ago |
|-----|-------|----------|-----------|
| ANS | 48.04 | 47.76    | 38.51     |
| BLS | 43.04 | 43.41    | 36.06     |
| LLS | 47.49 | 47.01    | 39.01     |
| Mid | 46.44 | 45.81    | 37.86     |
| WTI | 45.64 | 45.51    | 37.66     |