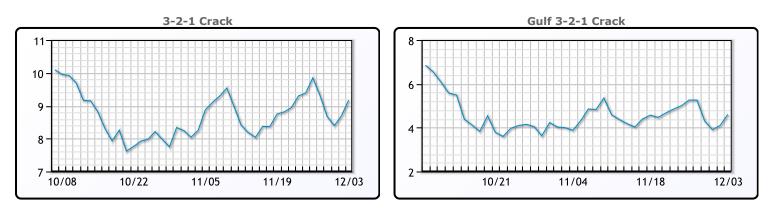

## **Crude & Product Markets**

### CRUDE

|     | Last  | Week Ago | Month Ago |
|-----|-------|----------|-----------|
| ANS | 48.04 | 47.76    | 38.51     |
| BLS | 43.04 | 43.41    | 36.06     |
| LLS | 47.49 | 47.01    | 39.01     |
| Mid | 46.44 | 45.81    | 37.86     |
| WTI | 45.64 | 45.51    | 37.66     |

### PRODUCTS

|           | Last   | Week Ago | Month Ago |
|-----------|--------|----------|-----------|
| Gulf RBOB | 121.87 | 122.23   | 103.07    |
| Gulf ULSD | 135.13 | 135.42   | 109.96    |
| NYH RBOB  | 127.67 | 130.63   | 110.44    |
| NYH ULSD  | 138.68 | 139.06   | 112.79    |
| USGC 3%   | 43.38  | 44.38    | 36.63     |