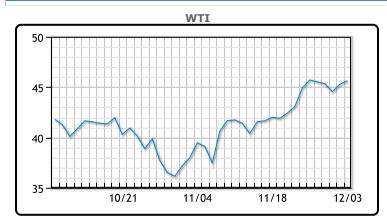

#### Market Commentary

Oil prices edged up today on an OPEC+ deal and bullish jobs report. OPEC+ agreed to a modest output increase beginning Jan .01 by 500K/bpd, but has yet failed to reach a longer term agreement on policy for the rest of the year. Four sources said the group would now gather every month to decide on output policies, complicating hedging for US producers. Today's jobless claims report showed continuing claims are at a covid-era low and also showed the lowest new jobless claims since the pandemic began. However, the GAO recommended that the Labor Department issue a disclaimer about the potential inaccuracy of the count, but none was included in the report. "The plunge in initial claims does not refute the idea that the trend is rising; we expected a sharp fall because of the difficulty of adjusting for Thanksgiving," Ian Shepherdson, chief economist at Pantheon Macroeconomics, said in a note. "Initial claims likely will rebound strongly next week, probably rising above the 800K mark for the first time in eight weeks." WTI traded up \$.36 or .8% to close at \$45.64. Brent traded up \$.46 or .95% to close at \$48.71.

### CRUDE

|     | Last  | Week Ago | Month Ago |
|-----|-------|----------|-----------|
| ANS | 48.04 | 47.76    | 38.51     |
| BLS | 43.04 | 43.41    | 36.06     |
| LLS | 47.49 | 47.01    | 39.01     |
| Mid | 46.44 | 45.81    | 37.86     |
| WTI | 45.64 | 45.51    | 37.66     |