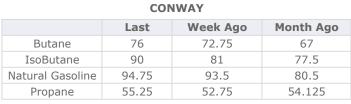

## **EDMONTON**

|         | Last | Week Ago | Month Ago |  |  |  |
|---------|------|----------|-----------|--|--|--|
| Propane | 28.5 | 27.13    | 28.13     |  |  |  |
| SARNIA  |      |          |           |  |  |  |

|         | Last | Week Ago | Month Ago |
|---------|------|----------|-----------|
| Propane | 73.5 | 69.75    | 68        |

|      | FX     |        |          | RATES  |         |         | EQUITIES |        |
|------|--------|--------|----------|--------|---------|---------|----------|--------|
|      | Last   | Change |          | Last   | Change  |         | Last     | Change |
| CAD  | 1.2865 | 0.0003 | US 2yr   | 0.1486 | -0.0098 | Nasdaq  | 12377.18 | 27.81  |
| DXY  | 90.714 | -0.404 | US 10yr  | 0.9063 | -0.0297 | TSX     | 1035.48  | 1.05   |
| Gold | 1841.2 | 0.12   | CAN 10yr | 0.74   | -0.019  | S&P 500 | 3666.72  | -2.29  |
|      |        |        |          |        |         |         |          |        |