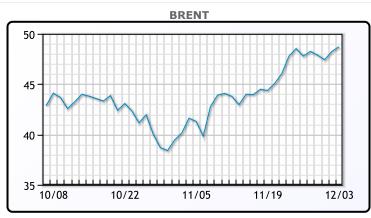

#### Market Commentary

Oil prices edged up today on an OPEC+ deal and bullish jobs report. OPEC+ agreed to a modest output increase beginning Jan .01 by 500K/bpd, but has yet failed to reach a longer term agreement on policy for the rest of the year. Four sources said the group would now gather every month to decide on output policies, complicating hedging for US producers. Today's jobless claims report showed continuing claims are at a covid-era low and also showed the lowest new jobless claims since the pandemic began. However, the GAO recommended that the Labor Department issue a disclaimer about the potential inaccuracy of the count, but none was included in the report. "The plunge in initial claims does not refute the idea that the trend is rising; we expected a sharp fall because of the difficulty of adjusting for Thanksgiving," Ian Shepherdson, chief economist at Pantheon Macroeconomics, said in a note. "Initial claims likely will rebound strongly next week, probably rising above the 800K mark for the first time in eight weeks." WTI traded up \$.36 or .8% to close at \$45.64. Brent traded up \$.46 or .95% to close at \$48.71.