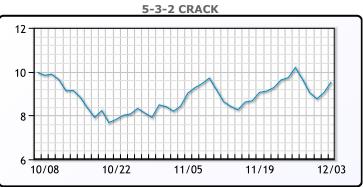

ark for the first time in eight weeks." WTI traded up \$.36 or .8% to close at \$45.64. Brent traded up \$.46 or .95% to close at \$48.71.

## **Crude & Product Markets**



### CRUDE

|     | Last  | Week Ago | Month Ago |
|-----|-------|----------|-----------|
| ANS | 48.04 | 47.76    | 38.51     |
| BLS | 43.04 | 43.41    | 36.06     |
| LLS | 47.49 | 47.01    | 39.01     |
| Mid | 46.44 | 45.81    | 37.86     |
| WTI | 45.64 | 45.51    | 37.66     |





### PRODUCTS

|           | Last   | Week Ago | Month Ago |
|-----------|--------|----------|-----------|
| Gulf RBOB | 121.87 | 122.23   | 103.07    |
| Gulf ULSD | 135.13 | 135.42   | 109.96    |
| NYH RBOB  | 127.67 | 130.63   | 110.44    |
| NYH ULSD  | 138.68 | 139.06   | 112.79    |
| USGC 3%   | 43.38  | 44.38    | 36.63     |



# This report has been prepared by PFL Petroleum Limited personnel for your information only and the views expressed are intended to provide market commentary and are not recommendations. This report is not an offer to sell or a solicitation of any offer to buy any security. The information contained herein has been compiled by PFL from sources believed to be reliable, but no representation or warranty, express or implied, is made by PFL Petroleum Limited, its affiliates or any other person as to its accuracy, completeness or correctness. Copyright 2017 PFL Petroleum Limited. All Rights Reserved





| MB                      |        |      |        |  |  |  |
|-------------------------|--------|------|--------|--|--|--|
| Last Week Ago Month Ago |        |      |        |  |  |  |
| Bu