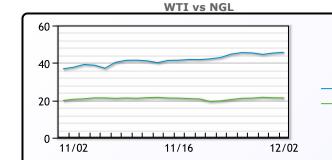

#### Market Commentary

Oil prices edged up today on an OPEC+ deal and bullish jobs report. OPEC+ agreed to a modest output increase beginning Jan .01 by 500K/bpd, but has yet failed to reach a longer term agreement on policy for the rest of the year. Four sources said the group would now gather every month to decide on output policies, complicating hedging for US producers. Today's jobless claims report showed continuing claims are at a covid-era low and also showed the lowest new jobless claims since the pandemic began. However, the GAO recommended that the Labor Department issue a disclaimer about the potential inaccuracy of the count, but none was included in the report. "The plunge in initial claims does not refute the idea that the trend is rising; we expected a sharp fall because of the difficulty of adjusting for Thanksgiving," Ian Shepherdson, chief economist at Pantheon Macroeconomics, said in a note. "Initial claims likely will rebound strongly next week, probably rising above the 800K mark for the first time in eight weeks." WTI traded up \$.36 or .8% to close at \$45.64. Brent traded up \$.46 or .95% to close at \$48.71.

### CRUDE

|     | Last  | Week Ago | Month Ago |
|-----|-------|----------|-----------|
| ANS | 48.04 | 47.76    | 38.51     |
| BLS | 43.04 | 43.41    | 36.06     |
| LLS | 47.49 | 47.01    | 39.01     |
| Mid | 46.44 | 45.81    | 37.86     |
| WTI | 45.64 | 45.51    | 37.66     |

WTI

- NGL