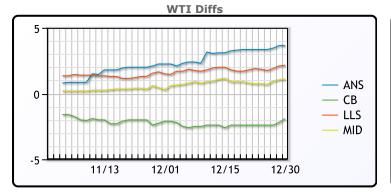

## **CRUDE**

|     | Last  | Week Ago | Month Ago |
|-----|-------|----------|-----------|
| ANS | 52.05 | 51.32    | 47.59     |
| BLS | 46.5  | 45.57    | 43.24     |
| LLS | 50.55 | 49.82    | 46.79     |
| Mid | 49.5  | 48.72    | 45.94     |
| WTI | 48.4  | 47.97    | 45.34     |