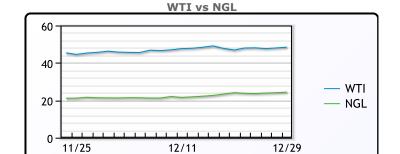

## **CRUDE**

|     | Last  | Week Ago | Month Ago |
|-----|-------|----------|-----------|
| ANS | 52.05 | 51.32    | 47.59     |
| BLS | 46.5  | 45.57    | 43.24     |
| LLS | 50.55 | 49.82    | 46.79     |
| Mid | 49.5  | 48.72    | 45.94     |
| WTI | 48.4  | 47.97    | 45.34     |

#### NGLs