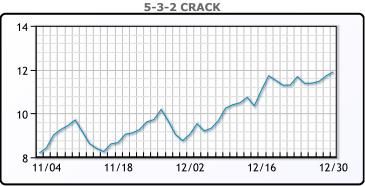

hit the lowest level since 2018. WTI traded up \$.40 or .83% to close at \$48.40. Brent traded up \$.40 or .78% to close at \$51.63.

# **Crude & Product Markets**





## **CRUDE**

|     | Last  | Week Ago | Month Ago |
|-----|-------|----------|-----------|
| ANS | 52.05 | 51.32    | 47.59     |
| BLS | 46.5  | 45.57    | 43.24     |
| LLS | 50.55 | 49.82    | 46.79     |
| Mid | 49.5  | 48.72    | 45.94     |
| WTI | 48.4  | 47.97    | 45.34     |

## **PRODUCTS**

|           | Last   | Week Ago | Month Ago |
|-----------|--------|----------|-----------|
| Gulf RBOB | 136.26 | 133.62   | 119.29    |
| Gulf ULSD | 143.98 | 144.41   | 133.84    |
| NYH RBOB  | 142.2  | 139.1    | 126.02    |
| NYH ULSD  | 148.98 | 149.75   | 135.99    |
| USGC 3%   | 45.63  | 44.88    | 42.88     |









#### NGLs

#### MB

|                  | Last   | Week Ago | Month Ago |
|------------------|--------|----------|-----------|
| Butane           | 83.5   | 69.75    | 68.5      |
| IsoButane        | 75.5   | 70.25    | 76.5      |
| Natural Gasoline | 107.25 | 102.75   | 96.5      |
| Propane          | 75     | 70       | 56.625    |

#### **MB NON**

|                  | Last  | Week Ago | Month Ago |
|------------------|-------|----------|-----------|
| Butane           | 111.5 | 91.25    | 82.5      |
| IsoButane        | 75.5  | 70.25    | 76.5      |
| Natural Gasoline | 106.5 | 105.5    | 93.75     |
| Propane          | 72.5  | 67.75    | 55        |

#### **CONWAY**

|                  | Last | Week Ago | Month Ago |
|------------------|------|----------|-----------|
| Buta