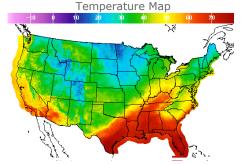

# **Weather Data**

| City         | HIGH °F | LOW °F |
|--------------|---------|--------|
| Calgary      | 28      | 14     |
| Conway       | 19      | 6      |
| Cushing      | 54      | 32     |
| Denver       | 38      | 25     |
| Houston      | 76      | 64     |
| Mont Belvieu | 71      | 62     |
| Sarnia       | 40      | 28     |
| Williston    | 26      | 10     |