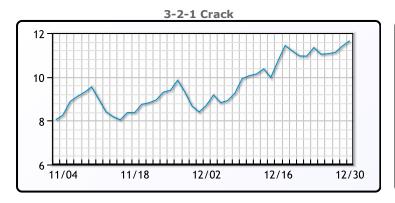

# **Crude & Product Markets**

## **CRUDE**

|     | Last  | Week Ago | Month Ago |
|-----|-------|----------|-----------|
| ANS | 52.05 | 51.32    | 47.59     |
| BLS | 46.5  | 45.57    | 43.24     |
| LLS | 50.55 | 49.82    | 46.79     |
| Mid | 49.5  | 48.72    | 45.94     |
| WTI | 48.4  | 47.97    | 45.34     |

## **PRODUCTS**

|           | Last   | Week Ago | Month Ago |
|-----------|--------|----------|-----------|
| Gulf RBOB | 136.26 | 133.62   | 119.29    |
| Gulf ULSD | 143.98 | 144.41   | 133.84    |
| NYH RBOB  | 142.2  | 139.1    | 126.02    |
| NYH ULSD  | 148.98 | 149.75   | 135.99    |
| USGC 3%   | 45.63  | 44.88    | 42.88     |