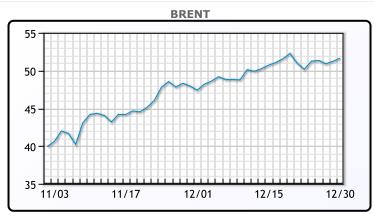

# Market Commentary Oil prices were flat today despite a larger than expected inventory draw. "We couldn't even pull down storage levels with a 6.1 million inventory draw which is sad but a reality, and it took the wind out of the sails for a big rally," said Bob Yawger, director of energy futures at Mizuho. Inventories are still more than 10% higher than this week last year. Hopes of increased stimulus in the US are fading as efforts to pass the measure have stalled in the senate. Prices found some additional support today as the dollar hit the lowest level since 2018. WTI traded up \$.40 or .83% to close at \$48.40. Brent traded up \$.40 or .78% to close at \$51.63.

## **CRUDE**

|     | Last  | Week Ago | Month Ago |
|-----|-------|----------|-----------|
| ANS | 52.05 | 51.32    | 47.59     |
| BLS | 46.5  | 45.57    | 43.24     |
| LLS | 50.55 | 49.82    | 46.79     |
| Mid | 49.5  | 48.72    | 45.94     |
| WTI | 48.4  | 47.97    | 45.34     |