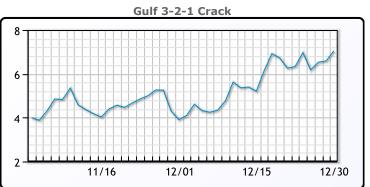

# **Crude & Product Markets**

## **PRODUCTS**

|           | Last   | Week Ago | Month Ago |
|-----------|--------|----------|-----------|
| Gulf RBOB | 136.26 | 133.62   | 119.29    |
| Gulf ULSD | 143.98 | 144.41   | 133.84    |
| NYH RBOB  | 142.2  | 139.1    | 126.02    |
| NYH ULSD  | 148.98 | 149.75   | 135.99    |
| USGC 3%   | 45.63  | 44.88    | 42.88     |