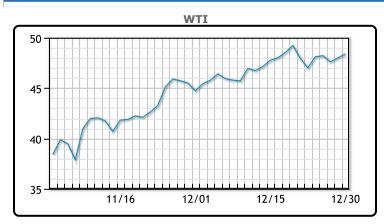

# Market Commentary Oil prices were flat today despite a larger than expected inventory draw. "We couldn't even pull down storage levels with a 6.1 million inventory draw which is sad but a reality, and it took the wind out of the sails for a big rally," said Bob Yawger, director of energy futures at Mizuho. Inventories are still more than 10% higher than this week last year. Hopes of increased stimulus in the US are fading as efforts to pass the measure have stalled in the senate. Prices found some additional support today as the dollar hit the lowest level since 2018. WTI traded up \$.40 or .83% to close at \$48.40. Brent traded up \$.40 or .78% to close at \$51.63.

## **CRUDE**

|     | Last  | Week Ago | Month Ago |
|-----|-------|----------|-----------|
| ANS | 52.05 | 51.32    | 47.59     |
| BLS | 46.5  | 45.57    | 43.24     |
| LLS | 50.55 | 49.82    | 46.79     |
| Mid | 49.5  | 48.72    | 45.94     |
| WTI | 48.4  | 47.97    | 45.34     |