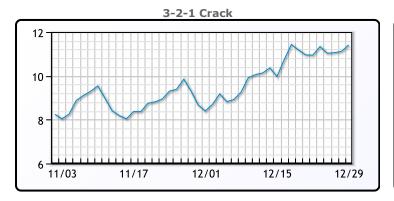

## **Crude & Product Markets**

## **CRUDE**

|     | Last  | Week Ago | Month Ago |
|-----|-------|----------|-----------|
| ANS | 51.65 | 50.25    | 47.76     |
| BLS | 45.8  | 44.5     | 43.41     |
| LLS | 50.1  | 48.8     | 47.01     |
| Mid | 49.05 | 47.65    | 45.81     |
| WTI | 48    | 46.9     | 45.51     |

## **PRODUCTS**

|           | Last   | Week Ago | Month Ago |
|-----------|--------|----------|-----------|
| Gulf RBOB | 134.46 | 129.55   | 122.23    |
| Gulf ULSD | 143.65 | 141.1    | 135.42    |
| NYH RBOB  | 139.79 | 134.82   | 130.63    |
| NYH ULSD  | 148.68 | 146.16   | 139.06    |
| USGC 3%   | 45.63  | 44.13    | 44.38     |