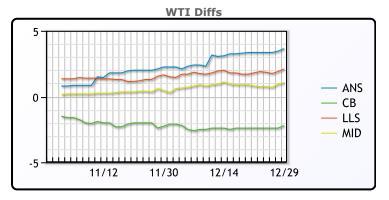

## **CRUDE**

|     | Last  | Week Ago | Month Ago |
|-----|-------|----------|-----------|
| ANS | 51.65 | 50.25    | 47.76     |
| BLS | 45.8  | 44.5     | 43.41     |
| LLS | 50.1  | 48.8     | 47.01     |
| Mid | 49.05 | 47.65    | 45.81     |
| WTI | 48    | 46.9     | 45.51     |