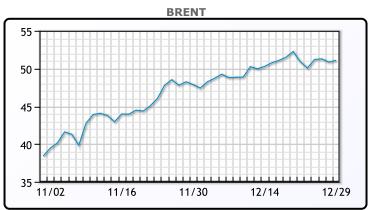

# **MARKET DAILY**

https://www.pflpetroleum.com 1865 Veterans Park Dr. Suite 303

Naples, Florida 34109 Phone: 239-390-2885 Fax: 239-949-0611 Dec 29, 2020 5:41 PM

| Major Energy Futures |        |        |  |
|----------------------|--------|--------|--|
|                      | Settle | Change |  |
| Brent                | 51.09  | 0.27   |  |
| Gas Oil              | 424.75 | 3.25   |  |
| Natural Gas          | 2.444  | -0.186 |  |
| RBOB                 | 138.79 | -1.12  |  |
| ULSD                 | 148.68 | -1.1   |  |
| WTI                  | 48     | 0.46   |  |

## **CRUDE**

|     | Last  | Week Ago | Month Ago |
|-----|-------|----------|-----------|
| ANS | 51.65 | 50.25    | 47.76     |
| BLS | 45.8  | 44.5     | 43.41     |
| LLS | 50.1  | 48.8     | 47.01     |
| Mid | 49.05 | 47.65    | 45.81     |
| WTI | 48    | 46.9     | 45.51     |