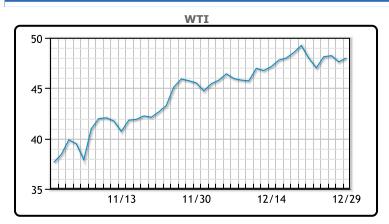

# **MARKET DAILY**

https://www.pflpetroleum.com 1865 Veterans Park Dr. Suite 303

Naples, Florida 34109 Phone: 239-390-2885 Fax: 239-949-0611 Dec 29, 2020 5:41 PM

| Major Energy Futures |        |        |  |
|----------------------|--------|--------|--|
|                      | Settle | Change |  |
| Brent                | 51.09  | 0.27   |  |
| Gas Oil              | 424.75 | 3.25   |  |
| Natural Gas          | 2.444  | -0.186 |  |
| RBOB                 | 138.79 | -1.12  |  |
| ULSD                 | 148.68 | -1.1   |  |
| WTI                  | 48     | 0.46   |  |

## **CRUDE**

|     | Last  | Week Ago | Month Ago |
|-----|-------|----------|-----------|
| ANS | 51.65 | 50.25    | 47.76     |
| BLS | 45.8  | 44.5     | 43.41     |
| LLS | 50.1  | 48.8     | 47.01     |
| Mid | 49.05 | 47.65    | 45.81     |
| WTI | 48    | 46.9     | 45.51     |