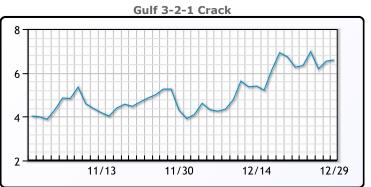

## **Crude & Product Markets**

## **CRUDE**

|     | Last  | Week Ago | Month Ago |
|-----|-------|----------|-----------|
| ANS | 51.65 | 50.25    | 47.76     |
| BLS | 45.8  | 44.5     | 43.41     |
| LLS | 50.1  | 48.8     | 47.01     |
| Mid | 49.05 | 47.65    | 45.81     |
| WTI | 48    | 46.9     | 45.51     |

## **PRODUCTS**

|           | Last   | Week Ago | Month Ago |
|-----------|--------|----------|-----------|
| Gulf RBOB | 134.46 | 129.55   | 122.23    |
| Gulf ULSD | 143.65 | 141.1    | 135.42    |
| NYH RBOB  | 139.79 | 134.82   | 130.63    |
| NYH ULSD  | 148.68 | 146.16   | 139.06    |
| USGC 3%   | 45.63  | 44.13    | 44.38     |