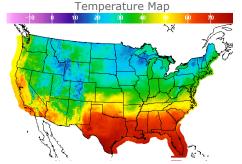

## **Weather Data**

| City         | HIGH °F | LOW °F |
|--------------|---------|--------|
| Calgary      | 23      | 10     |
| Conway       | 27      | 7      |
| Cushing      | 58      | 41     |
| Denver       | 33      | 26     |
| Houston      | 72      | 62     |
| Mont Belvieu | 68      | 58     |
| Sarnia       | 27      | 24     |
| Williston    | 24      | 12     |