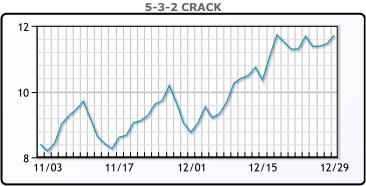

h President Trump and the House. Despite this it appears prices may be capped as OPEC plans on steadily increasing production rates.

## **Crude & Product Markets**





## **CRUDE**

|     | Last  | Week Ago | Month Ago |
|-----|-------|----------|-----------|
| ANS | 51.65 | 50.25    | 47.76     |
| BLS | 45.8  | 44.5     | 43.41     |
| LLS | 50.1  | 48.8     | 47.01     |
| Mid | 49.05 | 47.65    | 45.81     |
| WTI | 48    | 46.9     | 45.51     |

## **PRODUCTS**

|           | Last   | Week Ago | Month Ago |
|-----------|--------|----------|-----------|
| Gulf RBOB | 134.46 | 129.55   | 122.23    |
| Gulf ULSD | 143.65 | 141.1    | 135.42    |
| NYH RBOB  | 139.79 | 134.82   | 130.63    |
| NYH ULSD  | 148.68 | 146.16   | 139.06    |
| USGC 3%   | 45.63  | 44.13    | 44.38     |









#### NGLs

#### MB

|                  | Last   | Week Ago | Month Ago |
|------------------|--------|----------|-----------|
| Butane           | 75.5   | 65.5     | 64.5      |
| IsoButane        | 77.5   | 68.5     | 73.5      |
| Natural Gasoline | 106.75 | 106.75   | 96.5      |
| Propane          | 73     | 69       | 55.5      |

#### **MB NON**

|                  | Last  | Week Ago | Month Ago |
|------------------|-------|----------|-----------|
| Butane           | 103.5 | 88.5     | 84.5      |
| IsoButane        | 77.5  | 68.5     | 73.5      |
| Natural Gasoline | 105.5 | 103.25   | 95.5      |
| Propane          | 71.25 | 69.25    | 55        |

#### **CONWAY**

|                  | Last  | Week Ago | Month Ago |
|------------------|-------|----------|-----------|
| Bu