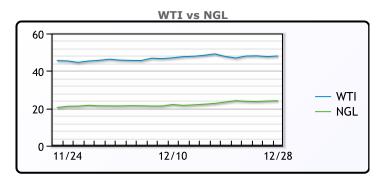

## **CRUDE**

|     | Last  | Week Ago | Month Ago |
|-----|-------|----------|-----------|
| ANS | 51.65 | 50.25    | 47.76     |
| BLS | 45.8  | 44.5     | 43.41     |
| LLS | 50.1  | 48.8     | 47.01     |
| Mid | 49.05 | 47.65    | 45.81     |
| WTI | 48    | 46.9     | 45.51     |

#### NGLs