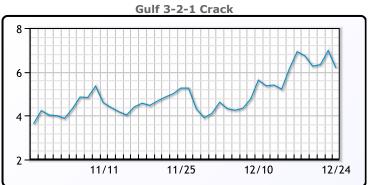

# **Crude & Product Markets**

## **CRUDE**

|     | Last  | Week Ago | Month Ago |
|-----|-------|----------|-----------|
| ANS | 51.43 | 51.66    | 46.96     |
| BLS | 45.68 | 45.96    | 42.46     |
| LLS | 49.83 | 50.06    | 46.36     |
| Mid | 48.78 | 49.26    | 45.16     |
| WTI | 48.08 | 48.36    | 44.71     |

## **PRODUCTS**

|           | Last   | Week Ago | Month Ago |
|-----------|--------|----------|-----------|
| Gulf RBOB | 133.22 | 135.06   | 120.6     |
| Gulf ULSD | 143.65 | 145.17   | 133.17    |
| NYH RBOB  | 138.79 | 139.81   | 127.69    |
| NYH ULSD  | 149    | 149.77   | 136.45    |
| USGC 3%   | 45.13  | 45.38    | 44.13     |