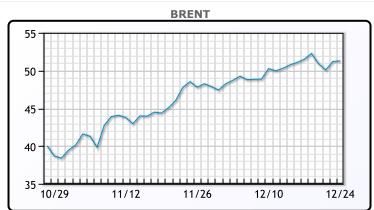

# **MARKET DAILY**

https://www.pflpetroleum.com 1865 Veterans Park Dr. Suite 303

Naples, Florida 34109 Phone: 239-390-2885 Fax: 239-949-0611 Dec 24, 2020 9:56 PM

| Major Energy Futures |        |        |  |
|----------------------|--------|--------|--|
| Settle Change        |        |        |  |
| Brent                | 51.29  | 0.09   |  |
| Gas Oil              | 423.5  | 9      |  |
| Natural Gas          | 2.518  | -0.172 |  |
| RBOB                 | 137.89 | 4.25   |  |
| ULSD                 | 149    | 3.59   |  |
| WTI                  | 48.23  | 0.11   |  |