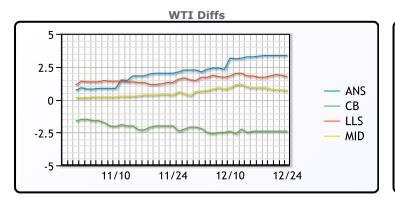

## **CRUDE**

|     | Last  | Week Ago | Month Ago |
|-----|-------|----------|-----------|
| ANS | 51.43 | 51.66    | 46.96     |
| BLS | 45.68 | 45.96    | 42.46     |
| LLS | 49.83 | 50.06    | 46.36     |
| Mid | 48.78 | 49.26    | 45.16     |
| WTI | 48.08 | 48.36    | 44.71     |