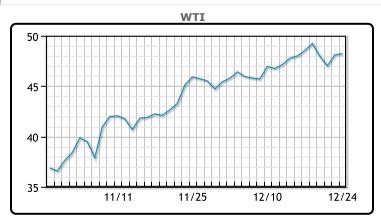

## **CRUDE**

|     | Last  | Week Ago | Month Ago |
|-----|-------|----------|-----------|
| ANS | 51.43 | 51.66    | 46.96     |
| BLS | 45.68 | 45.96    | 42.46     |
| LLS | 49.83 | 50.06    | 46.36     |
| Mid | 48.78 | 49.26    | 45.16     |
| WTI | 48.08 | 48.36    | 44.71     |