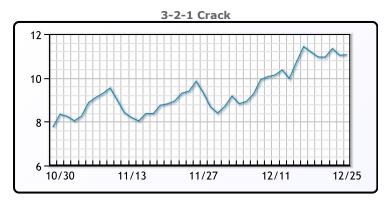

# **Crude & Product Markets**

## **CRUDE**

|     | Last  | Week Ago | Month Ago |
|-----|-------|----------|-----------|
| ANS | 51.43 | 51.66    | 46.96     |
| BLS | 45.68 | 45.96    | 42.46     |
| LLS | 49.83 | 50.06    | 46.36     |
| Mid | 48.78 | 49.26    | 45.16     |
| WTI | 48.08 | 48.36    | 44.71     |

## **PRODUCTS**

|           | Last   | Week Ago | Month Ago |
|-----------|--------|----------|-----------|
| Gulf RBOB | 133.22 | 135.06   | 120.6     |
| Gulf ULSD | 143.65 | 145.17   | 133.17    |
| NYH RBOB  | 138.79 | 139.81   | 127.69    |
| NYH ULSD  | 149    | 149.77   | 136.45    |
| USGC 3%   | 45.13  | 45.38    | 44.13     |