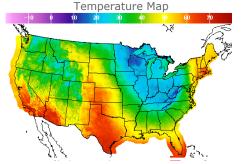

# **Weather Data**

| City         | HIGH °F | LOW °F |
|--------------|---------|--------|
| Calgary      | 40      | 24     |
| Conway       | 4       | -13    |
| Cushing      | 44      | 27     |
| Denver       | 40      | 24     |
| Houston      | 57      | 42     |
| Mont Belvieu | 52      | 39     |
| Sarnia       | 47      | 24     |
| Williston    | 33      | 14     |