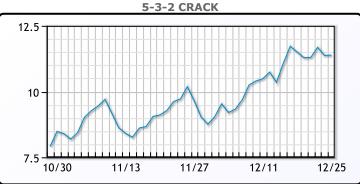

PFL hope that you have a wonderful Christmas.

PFL will be closed for the observation of Christmas and will return Monday 12/28/2020.

# **Crude & Product Markets**





## **CRUDE**

|     | Last  | Week Ago | Month Ago |
|-----|-------|----------|-----------|
| ANS | 51.43 | 51.66    | 46.96     |
| BLS | 45.68 | 45.96    | 42.46     |
| LLS | 49.83 | 50.06    | 46.36     |
| Mid | 48.78 | 49.26    | 45.16     |
| WTI | 48.08 | 48.36    | 44.71     |

## **PRODUCTS**

|           | Last   | Week Ago | Month Ago |
|-----------|--------|----------|-----------|
| Gulf RBOB | 133.22 | 135.06   | 120.6     |
| Gulf ULSD | 143.65 | 145.17   | 133.17    |
| NYH RBOB  | 138.79 | 139.81   | 127.69    |
| NYH ULSD  | 149    | 149.77   | 136.45    |
| USGC 3%   | 45.13  | 45.38    | 44.13     |









#### NGLs

#### MB

|                  | Last  | Week Ago | Month Ago |
|------------------|-------|----------|-----------|
| Butane           | 68.25 | 64       | 61.63     |
| IsoButane        | 69.5  | 68.5     | 73.13     |
| Natural Gasoline | 105   | 105.25   | 91.75     |
| Propane          | 70.25 | 63.75    | 52.63     |

# **MB NON**

|                  | Last   | Week Ago | Month Ago |
|------------------|--------|----------|-----------|
| Butane           | 93.13  | 87       | 80.63     |
| IsoButane        | 69.87  | 68.5     | 73.13     |
| Natural Gasoline | 105.75 | 102.25   | 89.5      |
| Propane          | 70     | 63.75    | 52.63     |

#### **CONWAY**

|                  | Last | Week Ago | Month Ago |
|------------------|------|----------|-----------|
| Butane