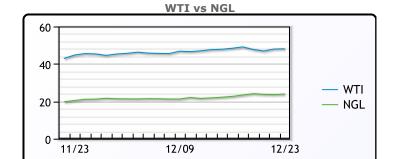

# **Crude & Product Markets**

## **CRUDE**

|     | Last  | Week Ago | Month Ago |
|-----|-------|----------|-----------|
| ANS | 51.43 | 51.66    | 46.96     |
| BLS | 45.68 | 45.96    | 42.46     |
| LLS | 49.83 | 50.06    | 46.36     |
| Mid | 48.78 | 49.26    | 45.16     |
| WTI | 48.08 | 48.36    | 44.71     |

#### NGLs