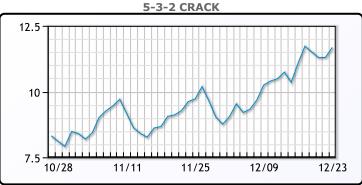

averaging around 8.8 million bpd compared to an inventory build of 1 million for the week prior and average production of 8.5 million.

# **Crude & Product Markets**





# **CRUDE**

|     | Last  | Week Ago | Month Ago |
|-----|-------|----------|-----------|
| ANS | 51.32 | 51.07    | 44.98     |
| BLS | 45.57 | 45.42    | 40.48     |
| LLS | 49.82 | 49.62    | 44.43     |
| Mid | 48.72 | 48.72    | 43.48     |
| WTI | 47.97 | 47.82    | 42.88     |

# **PRODUCTS**

|           | Last   | Week Ago | Month Ago |
|-----------|--------|----------|-----------|
| Gulf RBOB | 133.62 | 130.91   | 115.96    |
| Gulf ULSD | 144.41 | 143.54   | 128.58    |
| NYH RBOB  | 139.1  | 136.04   | 122.28    |
| NYH ULSD  | 149.75 | 147.54   | 131.18    |
| USGC 3%   | 44.88  | 44.63    | 42.13     |









## NGLs

## MB

|                  | Last   | Week Ago | Month Ago |
|------------------|--------|----------|-----------|
| Butane           | 69.75  | 64       | 62        |
| IsoButane        | 70.25  | 68       | 73        |
| Natural Gasoline | 102.75 | 103.25   | 89.25     |
| Propane          | 70     | 64       | 52.625    |

## **MB NON**

|                  | Last  | Week Ago | Month Ago |
|------------------|-------|----------|-----------|
| Butane           | 91.25 | 87       | 80        |
| IsoButane        | 70.25 | 68       | 73        |
| Natural Gasoline | 105.5 | 103      | 89.5      |
| Propane          | 67.75 | 61       | 51.38     |

#### **CONWAY**

|                  | Last  | Week Ago | Month Ago |
|------------------|-------|----------|-----------|
| Butane