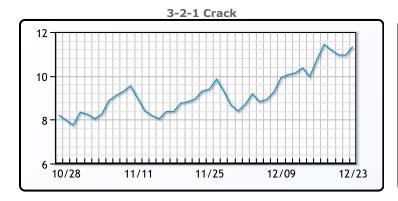

# **Crude & Product Markets**

# **CRUDE**

|     | Last  | Week Ago | Month Ago |
|-----|-------|----------|-----------|
| ANS | 51.32 | 51.07    | 44.98     |
| BLS | 45.57 | 45.42    | 40.48     |
| LLS | 49.82 | 49.62    | 44.43     |
| Mid | 48.72 | 48.72    | 43.48     |
| WTI | 47.97 | 47.82    | 42.88     |

# **PRODUCTS**

|           | Last   | Week Ago | Month Ago |
|-----------|--------|----------|-----------|
| Gulf RBOB | 133.62 | 130.91   | 115.96    |
| Gulf ULSD | 144.41 | 143.54   | 128.58    |
| NYH RBOB  | 139.1  | 136.04   | 122.28    |
| NYH ULSD  | 149.75 | 147.54   | 131.18    |
| USGC 3%   | 44.88  | 44.63    | 42.13     |