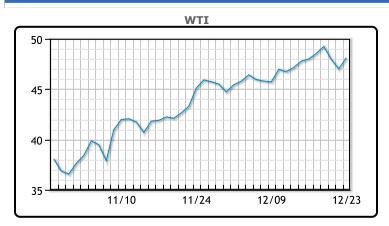

| ces moved | higher today   | after the | EIA reporte | d an ii |
|-----------|----------------|-----------|-------------|---------|
|           | barrels for th |           |             |         |

**Market Commentary** 

Oil pric inventory draw o This combined with positive vaccine news have reversed some of the loss from earlier this week when a new strain of COVID19 was announced along with new travel restrictions in Europe and other parts of the world.

# **CRUDE**

|     | Last  | Week Ago | Month Ago |
|-----|-------|----------|-----------|
| ANS | 51.32 | 51.07    | 44.98     |
| BLS | 45.57 | 45.42    | 40.48     |
| LLS | 49.82 | 49.62    | 44.43     |
| Mid | 48.72 | 48.72    | 43.48     |
| WTI | 47.97 | 47.82    | 42.88     |