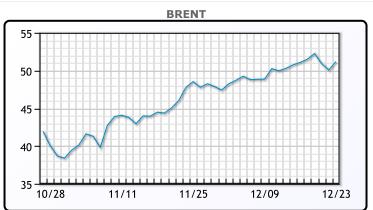

# MARKET DAILY

https://www.pflpetroleum.com 1865 Veterans Park Dr. Suite 303

Naples, Florida 34109 Phone: 239-390-2885 Fax: 239-949-0611 Dec 23, 2020 5:55 PM

| Major Energy Futures |        |        |
|----------------------|--------|--------|
|                      | Settle | Change |
| Brent                | 51.2   | 1.08   |
| Gas Oil              | 427    | 3.75   |
| Natural Gas          | 2.608  | 0.075  |
| RBOB                 | 138.2  | -2.09  |
| ULSD                 | 149.75 | -1.58  |
| WTI                  | 48.12  | 1.1    |

# **CRUDE**

|     | Last  | Week Ago | Month Ago |
|-----|-------|----------|-----------|
| ANS | 51.32 | 51.07    | 44.98     |
| BLS | 45.57 | 45.42    | 40.48     |
| LLS | 49.82 | 49.62    | 44.43     |
| Mid | 48.72 | 48.72    | 43.48     |
| WTI | 47.97 | 47.82    | 42.88     |