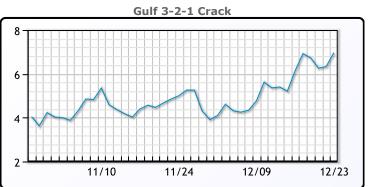

# **Crude & Product Markets**

# **CRUDE**

|     | Last  | Week Ago | Month Ago |
|-----|-------|----------|-----------|
| ANS | 51.32 | 51.07    | 44.98     |
| BLS | 45.57 | 45.42    | 40.48     |
| LLS | 49.82 | 49.62    | 44.43     |
| Mid | 48.72 | 48.72    | 43.48     |
| WTI | 47.97 | 47.82    | 42.88     |

# **PRODUCTS**

|           | Last   | Week Ago | Month Ago |
|-----------|--------|----------|-----------|
| Gulf RBOB | 133.62 | 130.91   | 115.96    |
| Gulf ULSD | 144.41 | 143.54   | 128.58    |
| NYH RBOB  | 139.1  | 136.04   | 122.28    |
| NYH ULSD  | 149.75 | 147.54   | 131.18    |
| USGC 3%   | 44.88  | 44.63    | 42.13     |