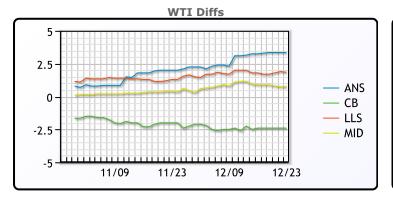

# **CRUDE**

|     | Last  | Week Ago | Month Ago |
|-----|-------|----------|-----------|
| ANS | 51.32 | 51.07    | 44.98     |
| BLS | 45.57 | 45.42    | 40.48     |
| LLS | 49.82 | 49.62    | 44.43     |
| Mid | 48.72 | 48.72    | 43.48     |
| WTI | 47.97 | 47.82    | 42.88     |