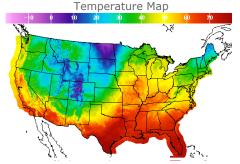

# **Weather Data**

| City         | HIGH °F | LOW °F |
|--------------|---------|--------|
| Calgary      | 29      | 8      |
| Conway       | 21      | -12    |
| Cushing      | 58      | 32     |
| Denver       | 31      | 25     |
| Houston      | 76      | 56     |
| Mont Belvieu | 72      | 51     |
| Sarnia       | 46      | 33     |
| Williston    | 19      | 9      |