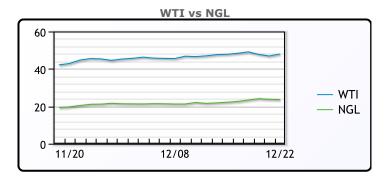

## NGLs

## MB

|                  | Last   | Week Ago | Month Ago |
|------------------|--------|----------|-----------|
| Butane           | 69.75  | 64       | 62        |
| IsoButane        | 70.25  | 68       | 73        |
| Natural Gasoline | 102.75 | 103.25   | 89.25     |
| Propane          | 70     | 64       | 52.625    |

## **MB NON**

|                  | Last  | Week Ago | Month Ago |
|------------------|-------|----------|-----------|
| Butane           | 91.25 | 87       | 80        |
| IsoButane        | 70.25 | 68       | 73        |
| Natural Gasoline | 105.5 | 103      | 89.5      |
| Propane          | 67.75 | 61       | 51.38     |

#### **CONWAY**

|                  | Last  | Week Ago | Month Ago |
|------------------|-------|----------|-----------|
| Butane           | 102   | 80       | 71        |
| IsoButane        | 101   | 90       | 79.5      |
| Natural Gasoline | 104.5 | 101      | 89        |
| Propane          | 66.25 | 59.75    | 50.5      |

#### **EDMONTON**

|         | Last | Week Ago | Month Ago |
|---------|------|----------|-----------|
| Propane | 38.5 | 29.5     | 24.5      |

#### **SARNIA**

|         | Last | Week Ago | Month Ago |
|---------|------|----------|-----------|
| Propane | 85   | 76       | 69.75     |