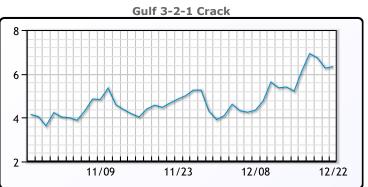

# **Crude & Product Markets**

# **CRUDE**

|     | Last  | Week Ago | Month Ago |
|-----|-------|----------|-----------|
| ANS | 50.25 | 50.87    | 44.15     |
| BLS | 44.5  | 45.12    | 40.15     |
| LLS | 48.8  | 49.42    | 43.45     |
| Mid | 47.65 | 48.57    | 42.5      |
| WTI | 46.9  | 47.62    | 42.15     |

# **PRODUCTS**

|           | Last   | Week Ago | Month Ago |
|-----------|--------|----------|-----------|
| Gulf RBOB | 129.55 | 128.31   | 112.91    |
| Gulf ULSD | 141.1  | 142.19   | 126.26    |
| NYH RBOB  | 134.82 | 133.43   | 119.4     |
| NYH ULSD  | 146.16 | 145.94   | 128.63    |
| USGC 3%   | 44.13  | 44.38    | 40.88     |