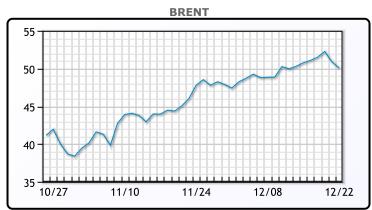

| Market Commentary                                                    |
|----------------------------------------------------------------------|
| Oil prices fell today, adding to losses from yesterday's session as  |
| specs get weeded out. Detection of a new variant of the virus is     |
| causing countries to restrict travel to the UK and hurting sentiment |
| after the US passed a new Covid relief bill. "The holiday malaise    |
| has set in on oil," said Phil Flynn, senior analyst at Price Futures |
| Group in Chicago. "Now that we have stimulus done, and we still      |
| have concerns about the new strain of virus, people are heading to   |
| the sidelines," he said. No sign of wavering after the recent price  |
| from OPEC+ plan to increase output by 500K/bpd. WTI traded           |
| down \$.95 or -1.98% to close at \$47.02. Brent traded down \$.83    |
| or -1.63% to close at \$50.08.                                       |

# **CRUDE**

|     | Last  | Week Ago | Month Ago |
|-----|-------|----------|-----------|
| ANS | 50.25 | 50.87    | 44.15     |
| BLS | 44.5  | 45.12    | 40.15     |
| LLS | 48.8  | 49.42    | 43.45     |
| Mid | 47.65 | 48.57    | 42.5      |
| WTI | 46.9  | 47.62    | 42.15     |