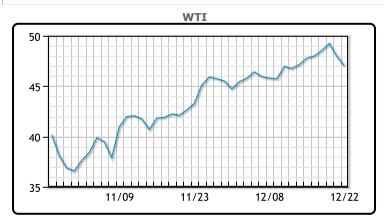

| Market Commentary                                                    |
|----------------------------------------------------------------------|
| Oil prices fell today, adding to losses from yesterday's session as  |
| specs get weeded out. Detection of a new variant of the virus is     |
| causing countries to restrict travel to the UK and hurting sentiment |
| after the US passed a new Covid relief bill. "The holiday malaise    |
| has set in on oil," said Phil Flynn, senior analyst at Price Futures |
| Group in Chicago. "Now that we have stimulus done, and we still      |
| have concerns about the new strain of virus, people are heading to   |
| the sidelines," he said. No sign of wavering after the recent price  |
| from OPEC+ plan to increase output by 500K/bpd. WTI traded           |
| down \$.95 or -1.98% to close at \$47.02. Brent traded down \$.83    |
| or -1.63% to close at \$50.08.                                       |

# **CRUDE**

|     | Last  | Week Ago | Month Ago |
|-----|-------|----------|-----------|
| ANS | 50.25 | 50.87    | 44.15     |
| BLS | 44.5  | 45.12    | 40.15     |
| LLS | 48.8  | 49.42    | 43.45     |
| Mid | 47.65 | 48.57    | 42.5      |
| WTI | 46.9  | 47.62    | 42.15     |