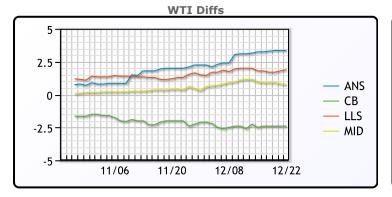

# **CRUDE**

|     | Last  | Week Ago | Month Ago |
|-----|-------|----------|-----------|
| ANS | 50.25 | 50.87    | 44.15     |
| BLS | 44.5  | 45.12    | 40.15     |
| LLS | 48.8  | 49.42    | 43.45     |
| Mid | 47.65 | 48.57    | 42.5      |
| WTI | 46.9  | 47.62    | 42.15     |