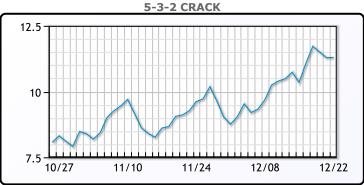

95 or -1.98% to close at \$47.02. Brent traded down \$.83    |
| or -1.63% to close at \$50.08.                                       |

# **Crude & Product Markets**





# **CRUDE**

|     | Last  | Week Ago | Month Ago |
|-----|-------|----------|-----------|
| ANS | 50.25 | 50.87    | 44.15     |
| BLS | 44.5  | 45.12    | 40.15     |
| LLS | 48.8  | 49.42    | 43.45     |
| Mid | 47.65 | 48.57    | 42.5      |
| WTI | 46.9  | 47.62    | 42.15     |

# **PRODUCTS**

|           | Last   | Week Ago | Month Ago |
|-----------|--------|----------|-----------|
| Gulf RBOB | 129.55 | 128.31   | 112.91    |
| Gulf ULSD | 141.1  | 142.19   | 126.26    |
| NYH RBOB  | 134.82 | 133.43   | 119.4     |
| NYH ULSD  | 146.16 | 145.94   | 128.63    |
| USGC 3%   | 44.13  | 44.38    | 40.88     |









## **NGLs**

## MB

|                  | Last   | Week Ago | Month Ago |
|------------------|--------|----------|-----------|
| Butane           | 65.5   | 62.5     | 55.25     |
| IsoButane        | 68.5   | 67.5     | 68.25     |
| Natural Gasoline | 106.75 | 102.5    | 89.25     |
| Propane          | 69     | 61.25    | 51.375    |

## **MB NON**

|                  | Last   | Week Ago | Month Ago |
|------------------|--------|----------|-----------|
| Butane           | 88.5   | 83.5     | 75.25     |
| IsoButane        | 68.5   | 67.5     | 68.25     |
| Natural Gasoline | 103.25 | 101.5    | 88        |
| Propane          | 69.25  | 59.75    | 51.38     |

#### **CONWAY**

|                  | Last  | Week Ago | Month Ago |
|------------------|-------|----------|-----------|