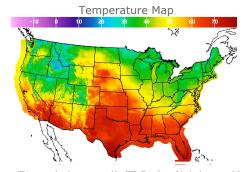

# **Weather Data**

| City         | HIGH °F | LOW °F |
|--------------|---------|--------|
| Calgary      | 25      | 10     |
| Conway       | 32      | 22     |
| Cushing      | 63      | 43     |
| Denver       | 55      | 29     |
| Houston      | 69      | 56     |
| Mont Belvieu | 64      | 52     |
| Sarnia       | 36      | 33     |
| Williston    | 46      | 17     |