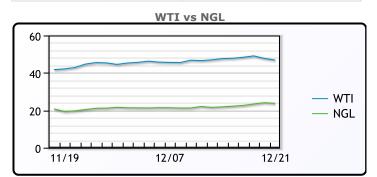

# **Crude & Product Markets**

# **CRUDE**

|     | Last  | Week Ago | Month Ago |
|-----|-------|----------|-----------|
| ANS | 50.25 | 50.87    | 44.15     |
| BLS | 44.5  | 45.12    | 40.15     |
| LLS | 48.8  | 49.42    | 43.45     |
| Mid | 47.65 | 48.57    | 42.5      |
| WTI | 46.9  | 47.62    | 42.15     |

## **NGLs**