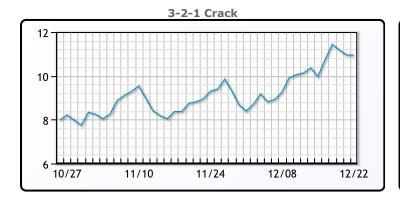

# **Crude & Product Markets**

# **CRUDE**

|     | Last  | Week Ago | Month Ago |
|-----|-------|----------|-----------|
| ANS | 50.25 | 50.87    | 44.15     |
| BLS | 44.5  | 45.12    | 40.15     |
| LLS | 48.8  | 49.42    | 43.45     |
| Mid | 47.65 | 48.57    | 42.5      |
| WTI | 46.9  | 47.62    | 42.15     |

# **PRODUCTS**

|           | Last   | Week Ago | Month Ago |
|-----------|--------|----------|-----------|
| Gulf RBOB | 129.55 | 128.31   | 112.91    |
| Gulf ULSD | 141.1  | 142.19   | 126.26    |
| NYH RBOB  | 134.82 | 133.43   | 119.4     |
| NYH ULSD  | 146.16 | 145.94   | 128.63    |
| USGC 3%   | 44.13  | 44.38    | 40.88     |