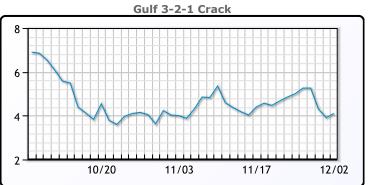

# **PRODUCTS**

|           | Last   | Week Ago | Month Ago |
|-----------|--------|----------|-----------|
| Gulf RBOB | 119.74 | 122.23   | 100.07    |
| Gulf ULSD | 132.72 | 135.42   | 107.86    |
| NYH RBOB  | 125.99 | 130.63   | 107.95    |
| NYH ULSD  | 135.87 | 139.06   | 111.36    |
| USGC 3%   | 43.13  | 44.38    | 35.88     |