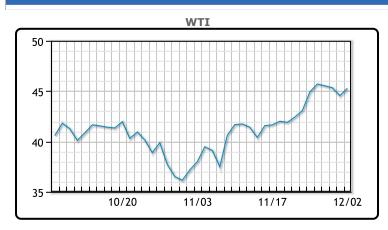

# **CRUDE**

|     | Last  | Week Ago | Month Ago |
|-----|-------|----------|-----------|
| ANS | 47.58 | 47.76    | 37.61     |
| BLS | 42.78 | 43.41    | 35.21     |
| LLS | 46.98 | 47.01    | 38.16     |
| Mid | 45.98 | 45.81    | 37.01     |
| WTI | 45.28 | 45.51    | 36.81     |