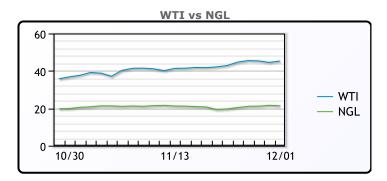

# **CRUDE**

|     | Last  | Week Ago | Month Ago |
|-----|-------|----------|-----------|
| ANS | 47.58 | 47.76    | 37.61     |
| BLS | 42.78 | 43.41    | 35.21     |
| LLS | 46.98 | 47.01    | 38.16     |
| Mid | 45.98 | 45.81    | 37.01     |
| WTI | 45.28 | 45.51    | 36.81     |

## NGLs