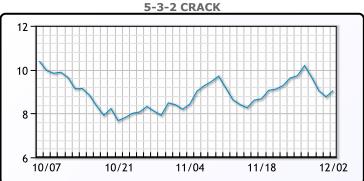

/bbls) while demand was down -386K/bpd. WTI traded up \$.73 or 1.64% to close \$45.28. Brent traded up \$.83 or 1.75% to close \$48.25.

# **Crude & Product Markets**





# **CRUDE**

|     | Last  | Week Ago | Month Ago |
|-----|-------|----------|-----------|
| ANS | 47.58 | 47.76    | 37.61     |
| BLS | 42.78 | 43.41    | 35.21     |
| LLS | 46.98 | 47.01    | 38.16     |
| Mid | 45.98 | 45.81    | 37.01     |
| WTI | 45.28 | 45.51    | 36.81     |

# **PRODUCTS**

|           | Last   | Week Ago | Month Ago |
|-----------|--------|----------|-----------|
| Gulf RBOB | 119.74 | 122.23   | 100.07    |
| Gulf ULSD | 132.72 | 135.42   | 107.86    |
| NYH RBOB  | 125.99 | 130.63   | 107.95    |
| NYH ULSD  | 135.87 | 139.06   | 111.36    |
| USGC 3%   | 43.13  | 44.38    | 35.88     |









## NGLs

## MB

|                  | Last   | Week Ago | Month Ago |
|------------------|--------|----------|-----------|
| Butane           | 66.25  | 64.5     | 66        |
| IsoButane        | 69.25  | 73.5     | 68.5      |
| Natural Gasoline | 95.5   | 96.5     | 77.5      |
| Propane          | 58.125 | 55.5     | 54.75     |

## **MB NON**

|                  | Last  | Week Ago | Month Ago |
|------------------|-------|----------|-----------|
| Butane           | 84.25 | 84.5     | 68.5      |
| IsoButane        | 69.25 | 73.5     | 68.5      |
| Natural Gasoline | 95    | 95.5     | 81.25     |
| Propane          | 57.13 | 54.13    | 52.88     |

#### **CONWAY**

|                  | Last | Week Ago | Month Ago |
|------------------|------|----------|-----------|
| Butane