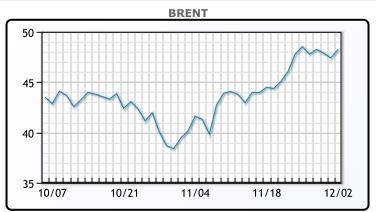

# **CRUDE**

|     | Last  | Week Ago | Month Ago |
|-----|-------|----------|-----------|
| ANS | 47.58 | 47.76    | 37.61     |
| BLS | 42.78 | 43.41    | 35.21     |
| LLS | 46.98 | 47.01    | 38.16     |
| Mid | 45.98 | 45.81    | 37.01     |
| WTI | 45.28 | 45.51    | 36.81     |