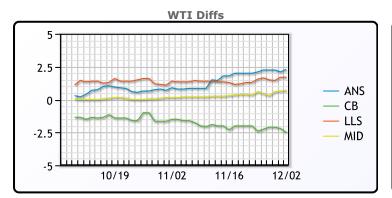

# **CRUDE**

|     | Last  | Week Ago | Month Ago |
|-----|-------|----------|-----------|
| ANS | 47.58 | 47.76    | 37.61     |
| BLS | 42.78 | 43.41    | 35.21     |
| LLS | 46.98 | 47.01    | 38.16     |
| Mid | 45.98 | 45.81    | 37.01     |
| WTI | 45.28 | 45.51    | 36.81     |