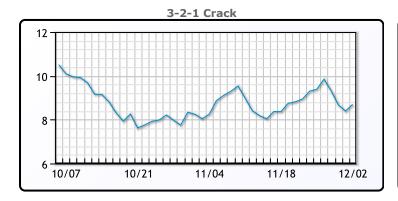

# **CRUDE**

|     | Last  | Week Ago | Month Ago |
|-----|-------|----------|-----------|
| ANS | 47.58 | 47.76    | 37.61     |
| BLS | 42.78 | 43.41    | 35.21     |
| LLS | 46.98 | 47.01    | 38.16     |
| Mid | 45.98 | 45.81    | 37.01     |
| WTI | 45.28 | 45.51    | 36.81     |