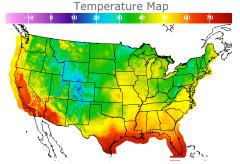

# **Weather Data**

| HIGH °F | LOW °F                                 |
|---------|----------------------------------------|
| 42      | 30                                     |
| 37      | 28                                     |
| 44      | 39                                     |
| 30      | 24                                     |
| 70      | 57                                     |
| 64      | 56                                     |
| 37      | 27                                     |
| 34      | 21                                     |
|         | 42<br>37<br>44<br>30<br>70<br>64<br>37 |