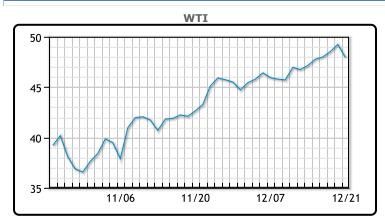

https://www.pflpetroleum.com 1865 Veterans Park Dr. Suite 303 Naples, Florida 34109 Phone: 239-390-2885 Fax: 239-949-0611 Dec 21, 2020 6:42 PM

| Major Energy Futures |        |        |                      |  |
|----------------------|--------|--------|----------------------|--|
|                      | Settle | Change | Oil price<br>shut do |  |
| Brent                | 50.91  | -1.35  | across               |  |
| Gas Oil              | 414.25 | 6.75   | weeks a              |  |
| Natural Gas          | 2.705  | 0.005  | over th<br>Corona    |  |
| RBOB                 | 136.04 | -3.52  | restrict             |  |
| ULSD                 | 147.74 | -3.56  | demano<br>traded     |  |
| WTI                  | 47.97  | -1.27  | down \$              |  |

| Market Commentary                                                                                                                                                                                               |
|-----------------------------------------------------------------------------------------------------------------------------------------------------------------------------------------------------------------|
| Oil prices fell today as a "fast spreading new Coronavirus strain" has<br>shut down a large swatch of the UK and led to travel restrictions<br>across the globe. This was the biggest drop in prices for over 7 |
| weeks as investors were quick to flee risky assets after a big run up<br>over the last few months. "Reports of a new strain of the                                                                              |
| Coronavirus have weighed on risk sentiment and oil. New mobility<br>restrictions across Europe are also not helping as European oil                                                                             |
| demand will suffer," said UBS oil analyst Giovanni Staunov. WTI traded down \$1.27 or -2.58% to close at \$47.97. Brent traded down \$1.35 or -2.58% to close at \$50.91.                                       |

CRUDE

|     | Last  | Week Ago | Month Ago |
|-----|-------|----------|-----------|
| ANS | 51.09 | 50.14    | 44.15     |
| BLS | 45.34 | 44.74    | 40.15     |
| LLS | 49.54 | 48.99    | 43.45     |
| Mid | 48.54 | 48.14    | 42.5      |
| WTI | 47.74 | 46.99    | 42.15     |