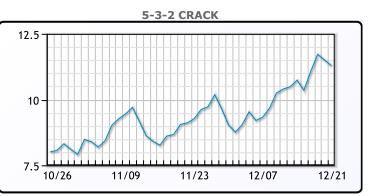

alyst Giovanni Staunov. WTI traded down \$1.27 or -2.58% to close at \$47.97. Brent traded down \$1.35 or -2.58% to close at \$50.91.                                       |





CRUDE

|     | Last  | Week Ago | Month Ago |
|-----|-------|----------|-----------|
| ANS | 51.09 | 50.14    | 44.15     |
| BLS | 45.34 | 44.74    | 40.15     |
| LLS | 49.54 | 48.99    | 43.45     |
| Mid | 48.54 | 48.14    | 42.5      |
| WTI | 47.74 | 46.99    | 42.15     |





## PRODUCTS

|           | Last   | Week Ago | Month Ago |
|-----------|--------|----------|-----------|
| Gulf RBOB | 131.41 | 127.66   | 112.91    |
| Gulf ULSD | 142.6  | 141.69   | 126.26    |
| NYH RBOB  | 136.79 | 132.91   | 119.4     |
| NYH ULSD  | 147.74 | 145.07   | 128.63    |
| USGC 3%   | 45.13  | 43.38    | 40.88     |



This report has been prepared by PFL Petroleum Limited personnel for your information only and the views expressed are intended to provide market commentary and are not recommendations. This report is not an offer to sell or a solicitation of any offer to buy any security. The information contained herein has been compiled by PFL from sources believed to be reliable, but no representation or warranty, express or implied, is made by PFL Petroleum Limited, its affiliates or any other person as to its accuracy, completeness or correctness. Copyright 2017 PFL Petroleum Limited. All Rights Reserved





## MB Last Week Ago **Month Ago** 63.5 55.25 Butane 66 70 65.5 68.25 IsoButane 109.5 Natural Gasoline 101.25 88.25 Propane 69.875 59.5 51.375

**MB NON** 

|                  | Last | Week Ago