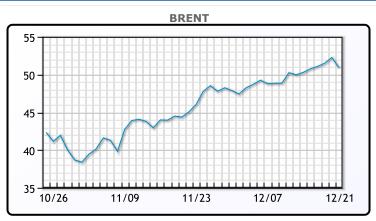

https://www.pflpetroleum.com 1865 Veterans Park Dr. Suite 303 Naples, Florida 34109 Phone: 239-390-2885 Fax: 239-949-0611 Dec 21, 2020 6:42 PM

| Major Energy Futures |        |        |                      |  |
|----------------------|--------|--------|----------------------|--|
|                      | Settle | Change | Oil price<br>shut do |  |
| Brent                | 50.91  | -1.35  | across               |  |
| Gas Oil              | 414.25 | 6.75   | weeks a              |  |
| Natural Gas          | 2.705  | 0.005  | over th<br>Corona    |  |
| RBOB                 | 136.04 | -3.52  | restrict             |  |
| ULSD                 | 147.74 | -3.56  | demano<br>traded     |  |
| WTI                  | 47.97  | -1.27  | down \$              |  |

| Market Commentary                                                                                                                                                                                               |
|-----------------------------------------------------------------------------------------------------------------------------------------------------------------------------------------------------------------|
| Oil prices fell today as a "fast spreading new Coronavirus strain" has<br>shut down a large swatch of the UK and led to travel restrictions<br>across the globe. This was the biggest drop in prices for over 7 |
| weeks as investors were quick to flee risky assets after a big run up<br>over the last few months. "Reports of a new strain of the                                                                              |
| Coronavirus have weighed on risk sentiment and oil. New mobility<br>restrictions across Europe are also not helping as European oil                                                                             |
| demand will suffer," said UBS oil analyst Giovanni Staunov. WTI traded down \$1.27 or -2.58% to close at \$47.97. Brent traded down \$1.35 or -2.58% to close at \$50.91.                                       |