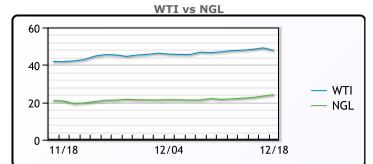

CRUDE

|     | Last  | Week Ago | Month Ago |
|-----|-------|----------|-----------|
| ANS | 51.09 | 50.14    | 44.15     |
| BLS | 45.34 | 44.74    | 40.15     |
| LLS | 49.54 | 48.99    | 43.45     |
| Mid | 48.54 | 48.14    | 42.5      |
| WTI | 47.74 | 46.99    | 42.15     |