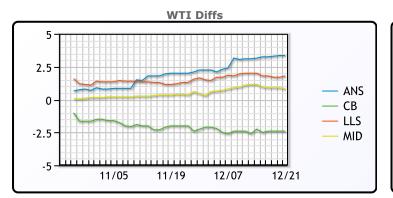

CRUDE

|     | Last  | Week Ago | Month Ago |
|-----|-------|----------|-----------|
| ANS | 51.09 | 50.14    | 44.15     |
| BLS | 45.34 | 44.74    | 40.15     |
| LLS | 49.54 | 48.99    | 43.45     |
| Mid | 48.54 | 48.14    | 42.5      |
| WTI | 47.74 | 46.99    | 42.15     |