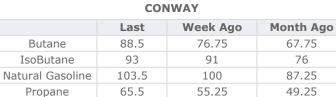

## MB Last Week Ago **Month Ago** 63.5 55.25 Butane 66 70 65.5 68.25 IsoButane 109.5 Natural Gasoline 101.25 88.25 Propane 69.875 59.5 51.375

**MB NON** 

|                  | Last | Week Ago | Month Ago |
|------------------|------|----------|-----------|
| Butane           | 89   | 82.5     | 75.25     |
| IsoButane        | 70   | 65.5     | 68.25     |
| Natural Gasoline | 104  | 100.25   | 88        |
| Propane          | 71   | 58.75    | 53        |