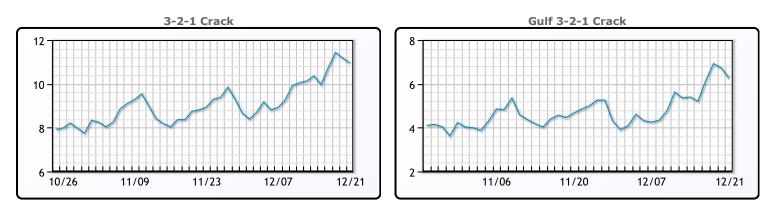

| Market Commentary                                                                                                                                                                                               |
|-----------------------------------------------------------------------------------------------------------------------------------------------------------------------------------------------------------------|
| Oil prices fell today as a "fast spreading new Coronavirus strain" has<br>shut down a large swatch of the UK and led to travel restrictions<br>across the globe. This was the biggest drop in prices for over 7 |
| weeks as investors were quick to flee risky assets after a big run up<br>over the last few months. "Reports of a new strain of the                                                                              |
| Coronavirus have weighed on risk sentiment and oil. New mobility<br>restrictions across Europe are also not helping as European oil                                                                             |
| demand will suffer," said UBS oil analyst Giovanni Staunov. WTI traded down \$1.27 or -2.58% to close at \$47.97. Brent traded down \$1.35 or -2.58% to close at \$50.91.                                       |