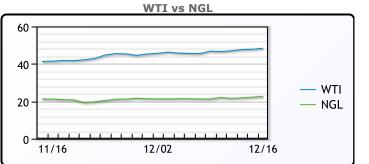

## CRUDE

|     | Last  | Week Ago | Month Ago |
|-----|-------|----------|-----------|
| ANS | 51.66 | 49.88    | 43.43     |
| BLS | 45.96 | 44.38    | 39.43     |
| LLS | 50.06 | 48.78    | 42.58     |
| Mid | 49.26 | 47.88    | 41.78     |
| WTI | 48.36 | 46.78    | 41.43     |