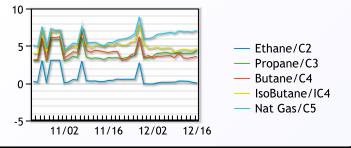

# CONWAY

|                  | Last  | Week Ago | Month Ago |
|------------------|-------|----------|-----------|
| Butane           | 85.25 | 75.5     | 71.25     |
| IsoButane        | 92    | 90       | 75.75     |
| Natural Gasoline | 104   | 98.5     | 86        |
| Propane          | 63.75 | 55.75    | 53        |

# **MB NON**

MB

Week Ago

61.5

65

99.25

59.5

Last

65.75

67.75

105.25

67.875

Butane

IsoButane

Natural Gasoline

Propane

|                  | Last  | Week Ago | Month Ago |
|------------------|-------|----------|-----------|
| Butane           | 87.75 | 84.5     | 76.25     |
| IsoButane        | 67.75 | 65       | 72        |
| Natural Gasoline | 105   | 100      | 86.75     |
| Propane          | 63.75 | 59       | 55.38     |

# **EDMONTON**

|         | Last  | Week Ago | Month Ago |  |  |  |
|---------|-------|----------|-----------|--|--|--|
| Propane | 31.75 | 27.88    | 25        |  |  |  |
| SARNIA  |       |          |           |  |  |  |

|         | Last | Week Ago | Month Ago |
|---------|------|----------|-----------|
| Propane | 81   | 76       | 69.5      |

|      | FX       |          | RATES    |        |        | EQUITIES |          |        |
|------|----------|----------|----------|--------|--------|----------|----------|--------|
|      | Last     | Change   |          | Last   | Change |          | Last     | Change |
| CAD  | 1.2727   | 0.0007   | US 2yr   | 0.121  | 0.006  | Nasdaq   | 12764.75 | 106.56 |
| DXY  | 89.82201 | -0.62799 | US 10yr  | 0.9329 | 0.0166 | TSX      | 1050.71  | 4.032  |
| Gold | 1885.24  | -0.18    | CAN 10yr | 0.743  | 0.014  | S&P 500  | 3722.48  | 21.31  |