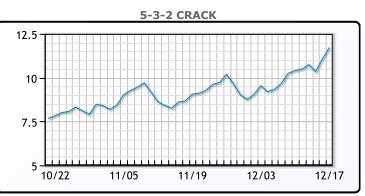

president of Ritterbusch and Associates. Late this evening the US approved the Moderna vaccine, marking the second vaccine to be used in America.

**Market Commentary** 





## CRUDE

|     | Last  | Week Ago | Month Ago |
|-----|-------|----------|-----------|
| ANS | 51.66 | 49.88    | 43.43     |
| BLS | 45.96 | 44.38    | 39.43     |
| LLS | 50.06 | 48.78    | 42.58     |
| Mid | 49.26 | 47.88    | 41.78     |
| WTI | 48.36 | 46.78    | 41.43     |





## PRODUCTS

|           | Last   | Week Ago | Month Ago |
|-----------|--------|----------|-----------|
| Gulf RBOB | 135.06 | 127.29   | 111.72    |
| Gulf ULSD | 145.17 | 139.47   | 120.41    |
| NYH RBOB  | 139.81 | 132.51   | 116.57    |
| NYH ULSD  | 149.77 | 143.07   | 123.66    |
| USGC 3%   | 45.38  | 44.13    | 39.88     |



This report has been prepared by PFL Petroleum Limited personnel for your information only and the views expressed are intended to provide market commentary and are not recommendations. This report is not an offer to sell or a solicitation of any offer to buy any security. The information contained herein has been compiled by PFL from sources believed to be reliable, but no representation or warranty, express or implied, is made by PFL Petroleum Limited, its affiliates or any other person as to its accuracy, completeness or correctness. Copyright 2017 PFL Petroleum Limited. All Rights Reserved





**Month Ago** 

69.25

72

87.5

54.125

# CONWAY

|                  | Last  | Week Ago | Month Ago |
|------------------|-------|----------|-----------|
| Butane           | 85.25 | 75.5