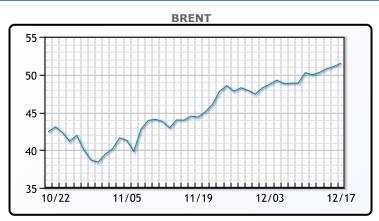

https://www.pflpetroleum.com 1865 Veterans Park Dr. Suite 303 Naples, Florida 34109 Phone: 239-390-2885 Fax: 239-949-0611 Dec 18, 2020 7:50 PM

| Major Energy Futures |        |        |  |  |  |
|----------------------|--------|--------|--|--|--|
|                      | Settle | Change |  |  |  |
| Brent                | 51.5   | 0.42   |  |  |  |
| Gas Oil              | 426.75 | -1     |  |  |  |
| Natural Gas          | 2.636  | -0.041 |  |  |  |
| RBOB                 | 138.81 | 3.52   |  |  |  |
| ULSD                 | 149.52 | 1.73   |  |  |  |
| WTI                  | 48.36  | 0.54   |  |  |  |