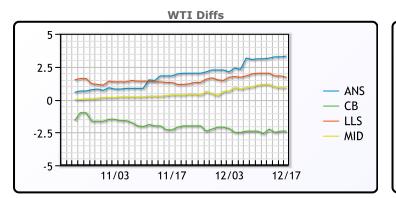

## CRUDE

|     | Last  | Week Ago | Month Ago |
|-----|-------|----------|-----------|
| ANS | 51.66 | 49.88    | 43.43     |
| BLS | 45.96 | 44.38    | 39.43     |
| LLS | 50.06 | 48.78    | 42.58     |
| Mid | 49.26 | 47.88    | 41.78     |
| WTI | 48.36 | 46.78    | 41.43     |