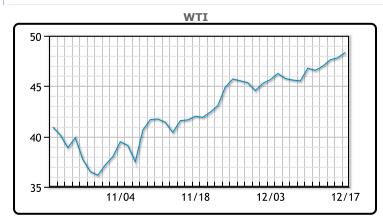

## CRUDE

|     | Last  | Week Ago | Month Ago |
|-----|-------|----------|-----------|
| ANS | 51.66 | 49.88    | 43.43     |
| BLS | 45.96 | 44.38    | 39.43     |
| LLS | 50.06 | 48.78    | 42.58     |
| Mid | 49.26 | 47.88    | 41.78     |
| WTI | 48.36 | 46.78    | 41.43     |