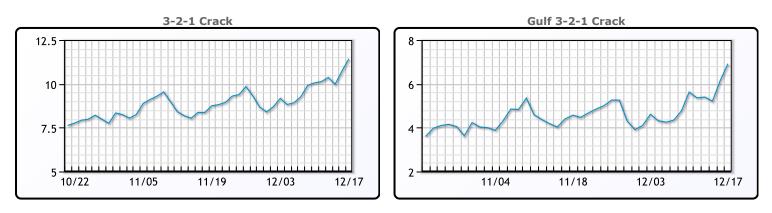

## CRUDE

|     | Last  | Week Ago | Month Ago |
|-----|-------|----------|-----------|
| ANS | 51.66 | 49.88    | 43.43     |
| BLS | 45.96 | 44.38    | 39.43     |
| LLS | 50.06 | 48.78    | 42.58     |
| Mid | 49.26 | 47.88    | 41.78     |
| WTI | 48.36 | 46.78    | 41.43     |

## PRODUCTS

|           | Last   | Week Ago | Month Ago |
|-----------|--------|----------|-----------|
| Gulf RBOB | 135.06 | 127.29   | 111.72    |
| Gulf ULSD | 145.17 | 139.47   | 120.41    |
| NYH RBOB  | 139.81 | 132.51   | 116.57    |
| NYH ULSD  | 149.77 | 143.07   | 123.66    |
| USGC 3%   | 45.38  | 44.13    | 39.88     |